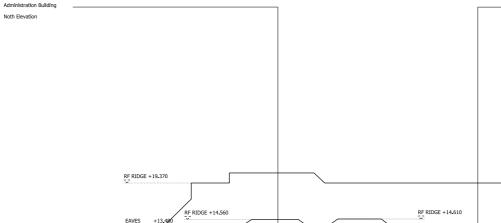

RF RIDGE +11.130

AOD +00.000

RF RIDGE +12.540

EAVES +12.540 RF RIDGE +11.000

RF RIDGE +19.370

RF RIDGE +11.640 EAVES +09.520

NOTES:

DO NOT SCALE FROM THIS DRAWING. ALL DIMENSIONS TO BE CHECKED ON SITE.
ALL OMISSIONS AND DISCREPANCIES TO BE
REPORTED TO THE ARCHITECT IMMEDIATELY.

## **SQUIRE & PARTNERS**

info@squireandpartners.com www.squireandpartners.com

Barnes Hospital South Worple Way

Barnes, SW14 8SU

Drawing Existing Site Section

1: 250@A1 1: 500@A3 SSI 30/11/2018 18002 JA12\_E\_N\_002