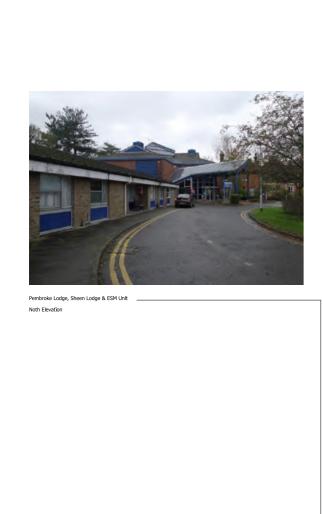

RF RIDGE +11.130

AOD +00.000

RF RIDGE +12.540





EAVES +12.540 RF RIDGE +11.000

RF RIDGE +19.370

RF RIDGE +11.640 EAVES +09.520





NOTES:

DO NOT SCALE FROM THIS DRAWING. ALL DIMENSIONS TO BE CHECKED ON SITE.
ALL OMISSIONS AND DISCREPANCIES TO BE
REPORTED TO THE ARCHITECT IMMEDIATELY.

ALL RIGHTS RESERVED. THIS WORK IS COPYRIGHT
AND CANNOT BE REPRODUCED OR COPIED OR MODIFIED
IN ANY FORM OR BY ANY MEANS, GRAPHIC ELECTRONIC
OR MECHANICAL, INCLUDING PHOTOCOPYING WITHOUT
THE WRITTEN PERMISSION OF SQUIRE AND PARTNERS ARCHITECTS.

## **SQUIRE & PARTNERS**

info@squireandpartners.com www.squireandpartners.com

Barnes Hospital South Worple Way

Barnes, SW14 8SU

Drawing Existing Site Section

1: 250@A1 1: 500@A3 SSI 30/11/2018 18002 JA12\_E\_N\_002