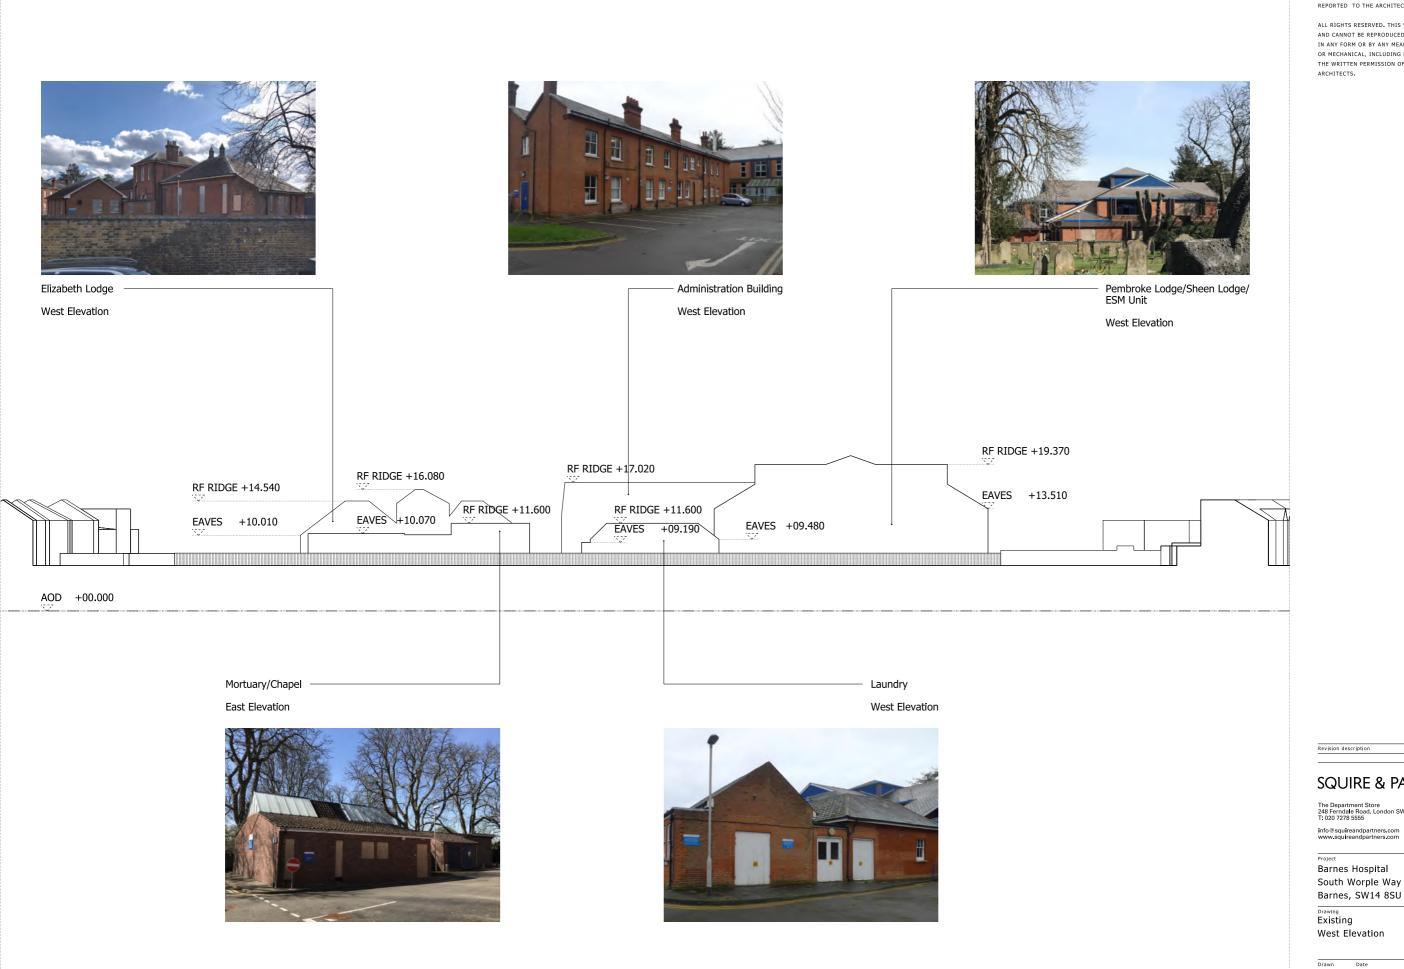

## **SQUIRE & PARTNERS**

info@squireandpartners.com www.squireandpartners.com

Barnes Hospital South Worple Way

Drawing Existing West Elevation

| SSI        | 30/11/2018     | Scale<br>1: 250@A1<br>1: 500@A3 |
|------------|----------------|---------------------------------|
| Job number | Drawing number | Revision                        |
| 18002      | JA12_E_W_001   | _                               |