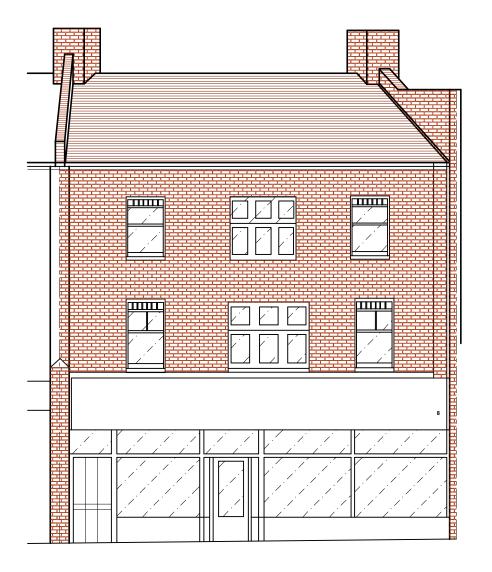

Ventilation stack for the Kitchen of the restaurant. To be removed on change of use of ground floor subject of a separate application.

FRONT ELEVATION scale 1:100

REAR ELEVATION scale 1:100

/

E

ľ

OThis drawing is the copyright of Aspect Property services Limited and may not be reproduced or used without our written permission