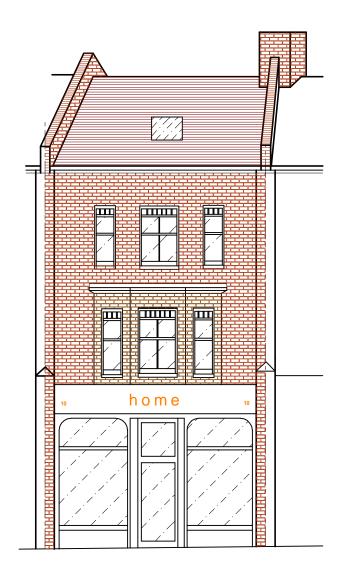

## **NOTES**

Windows - Aluminum double glazed windows, white printed.
Flat Roof - Single membrane in dark

gray.

Dormer face - Dark red clay tiles.

Dormer cheeks - Lead.

tiled in clay tiles to match roof.

FRONT ELEVATION scale 1:100