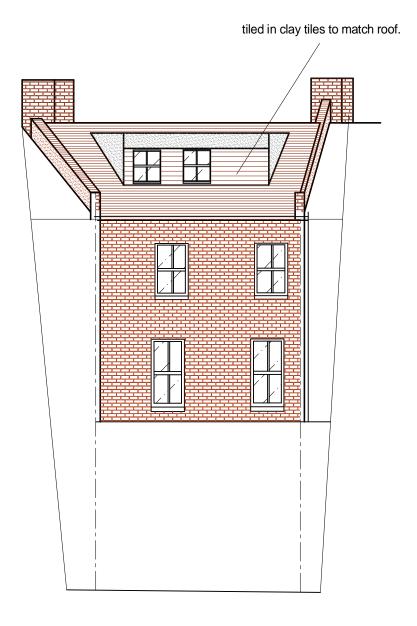

## **NOTES**

Windows - Aluminum double glazed windows, white printed.
Flat Roof - Single membrane in dark

Dormer face - Dark red clay tiles.
Dormer cheeks - Lead.

FRONT ELEVATION scale 1:100

**REAR ELEVATION** scale 1:100