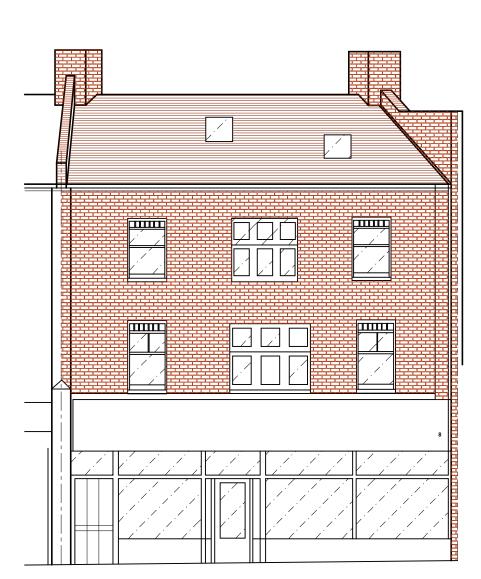

## **NOTES**

Windows - Aluminum double glazed windows, white printed.
Flat Roof - Single membrane in dark

Dormer face - Dark red clay tiles.
Dormer cheeks - Lead.

FRONT ELEVATION scale 1:100

**REAR ELEVATION** scale 1:100