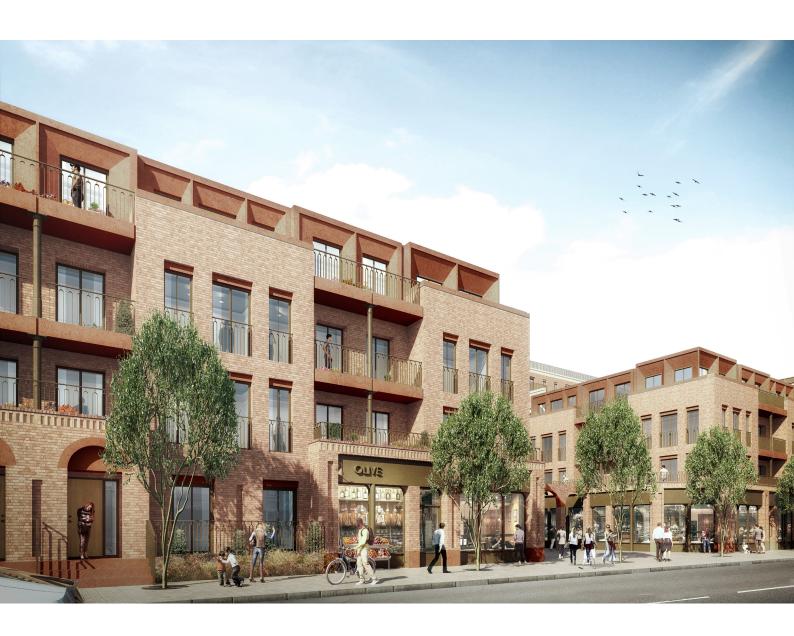

#### 1.1 Site Background and Understanding

Fairhurst have been appointed by Avanton Richmond Development Limited (Avanton), the Client, to undertake a Geo-Environmental and Geotechnical Preliminary Risk Assessment (PRA) for a site off Manor Road, Richmond, London, TW9 1YB (the site). The location of the site is shown on Figure 1.

It is understood that Avanton propose to redevelop the former Homebase site, to include a residential led development with commercial areas and associated car parking, soft landscaping and infrastructure. Development plans from Assael Architecture are included in Appendix A and detail:

- Basement parking / plant in the northern portion of the site;
- 4no blocks of between 4 and 9no storeys; and
- Associated landscaping.