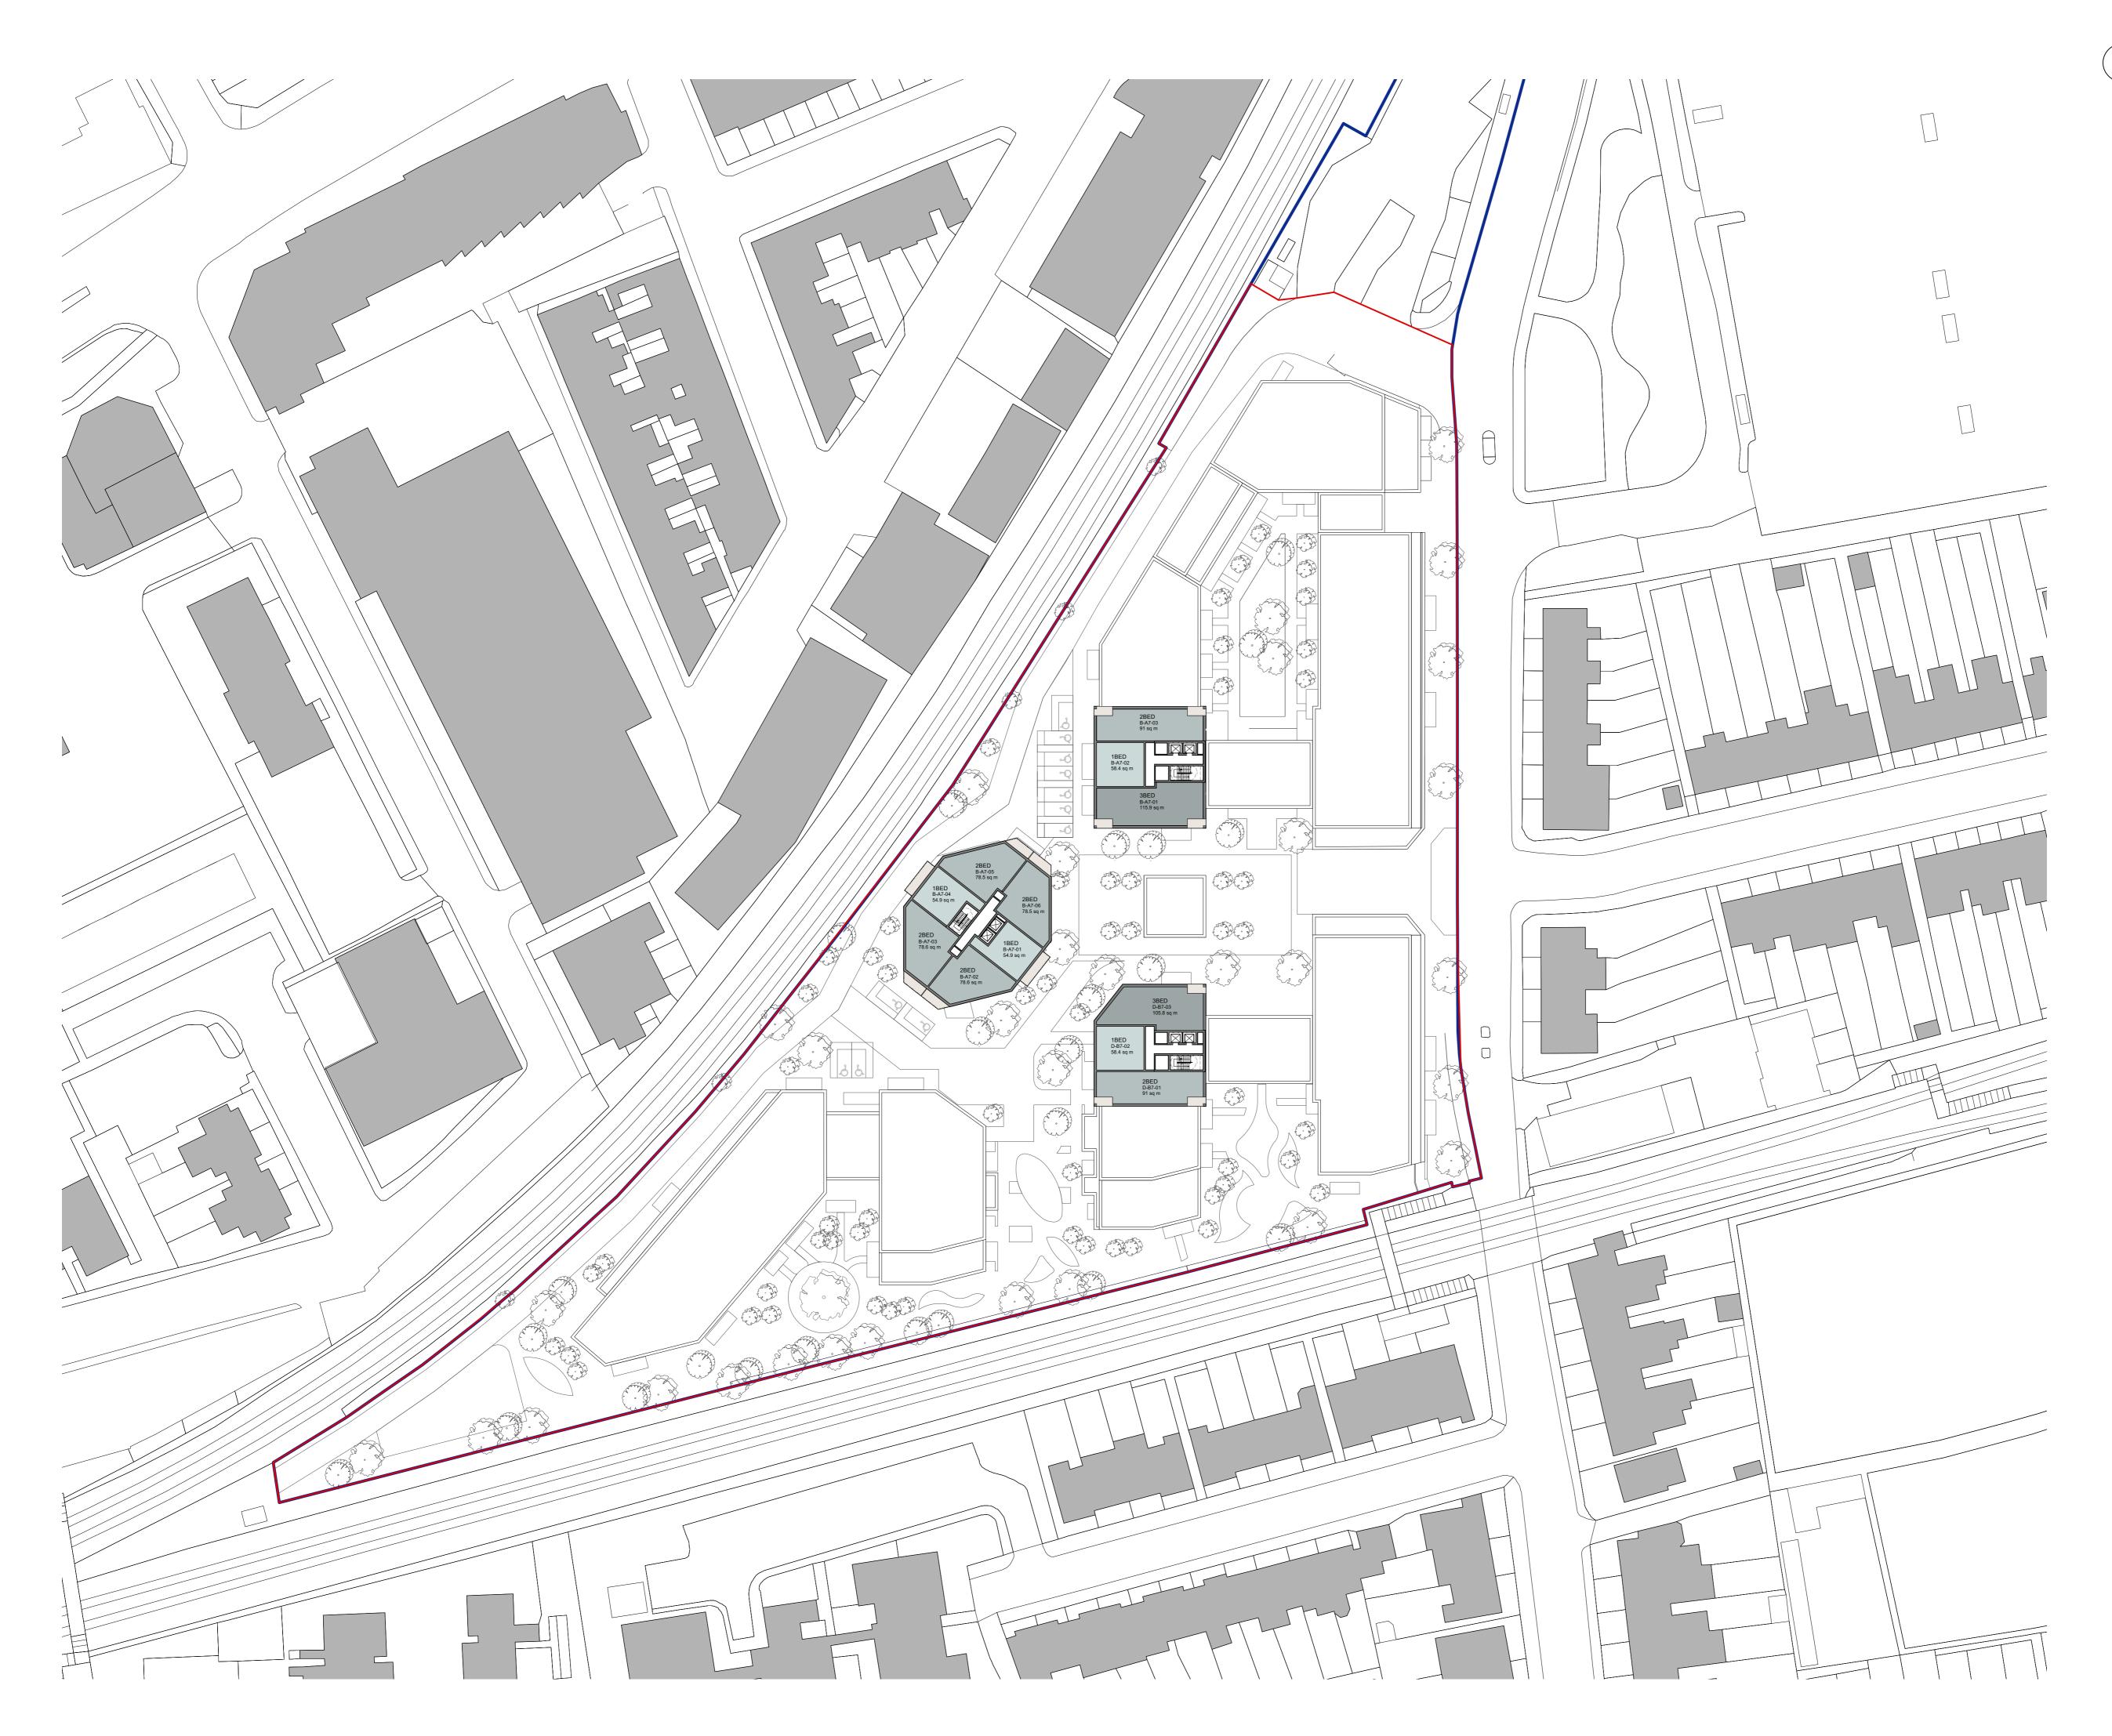

It is understood that Avanton propose to redevelop the former Homebase site, to include a residential led development with commercial areas and associated car parking, soft landscaping and infrastructure. Development plans from Assael Architecture are included in Appendix A and detail:

- Basement parking / plant in the northern portion of the site;
- 4no blocks of between 4 and 9no storeys; and
- Associated landscaping.