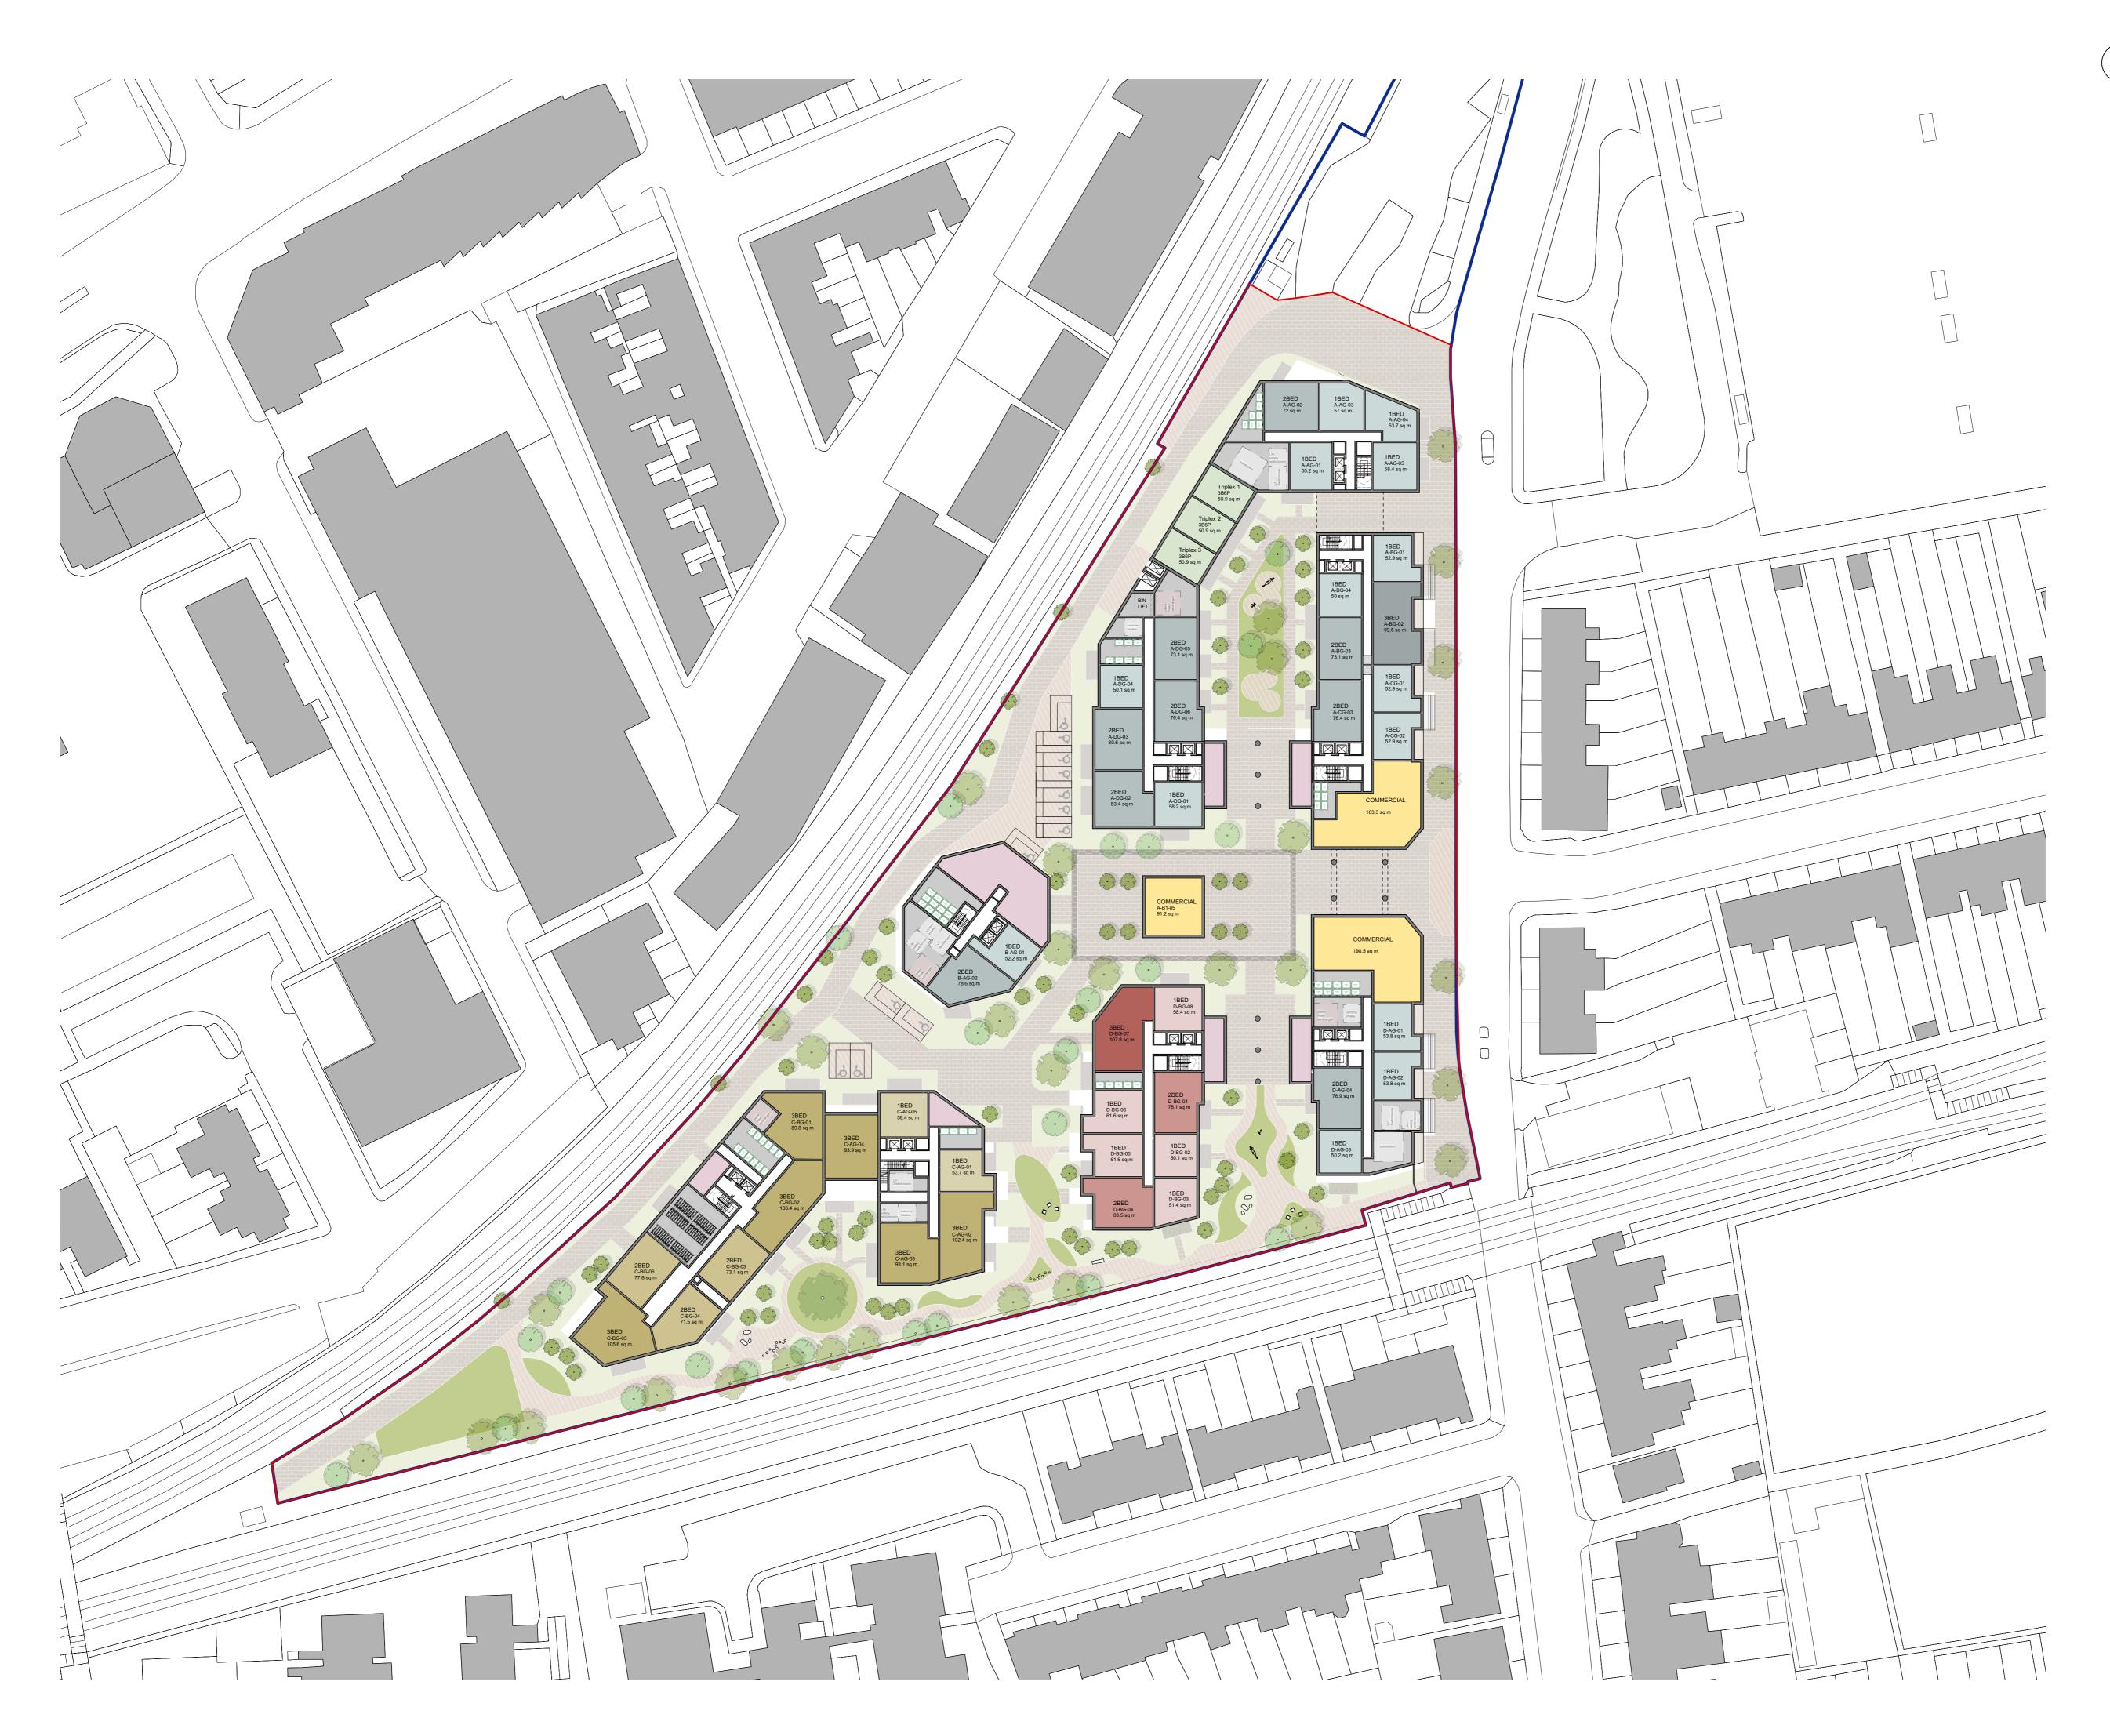

#### 1.1 Site Background and Understanding

Fairhurst have been appointed by Avanton Richmond Development Limited (Avanton), the Client, to undertake a Geo-Environmental and Geotechnical Preliminary Risk Assessment (PRA) for a site off Manor Road, Richmond, London, TW9 1YB (the site). The location of the site is shown on Figure 1.

It is understood that Avanton propose to redevelop the former Homebase site, to include a residential led development with commercial areas and associated car parking, soft landscaping and infrastructure. Development plans from Assael Architecture are included in Appendix A and detail:

- Basement parking / plant in the northern portion of the site;
- 4no blocks of between 4 and 9no storeys; and
- Associated landscaping.