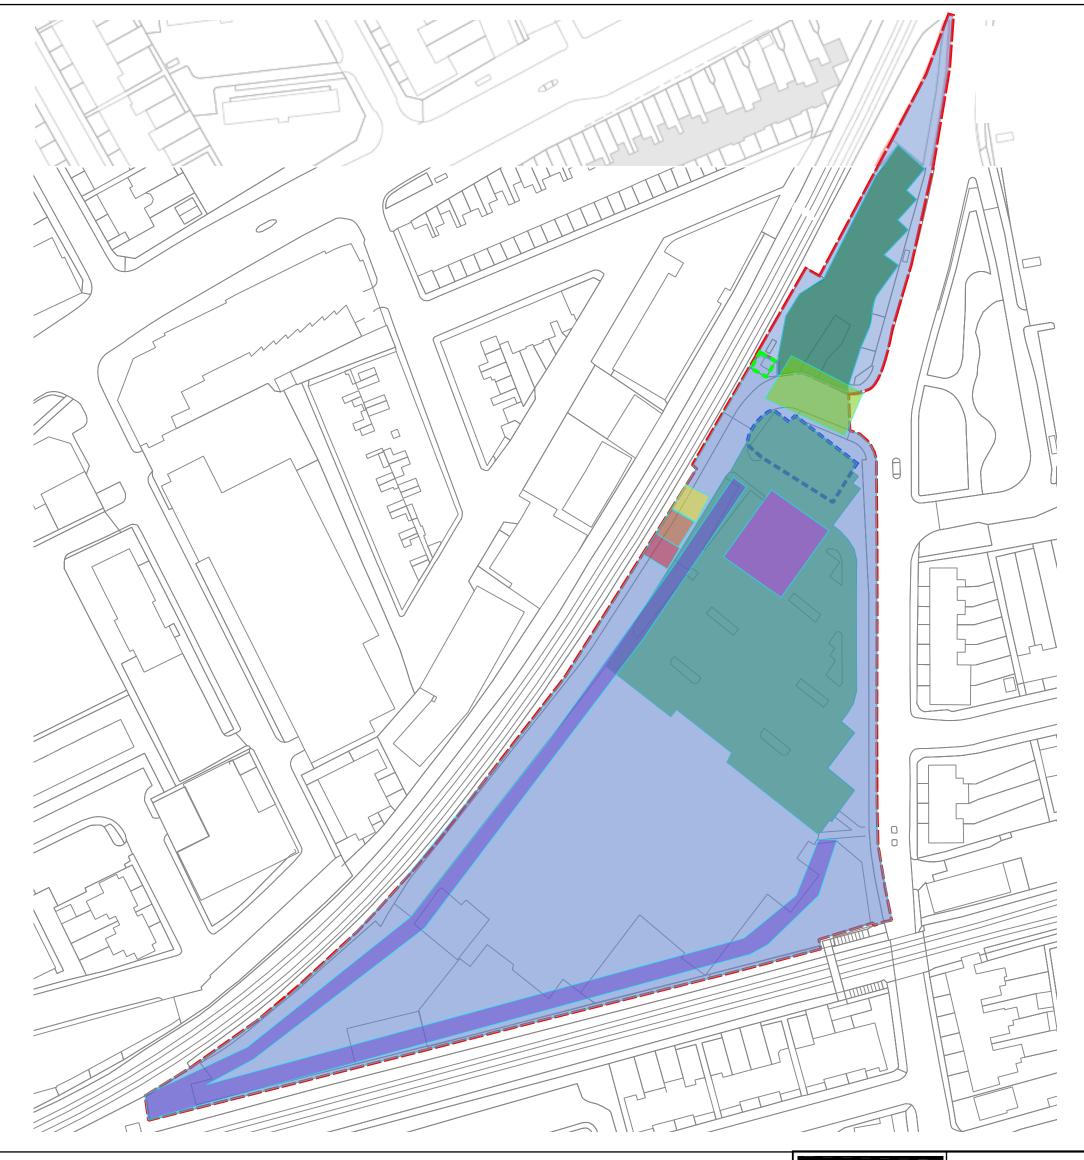

#### Area 1: Car Parking and Bus Stand

The northern portion of the site was occupied by car parking (Photo 1), with areas of soft landscaping and planters locally present across the car parking and along the western and eastern (Photo 2) boundaries, including mature trees, grass and shrubs. Vehicle access to the site was gained from Manor Road (Photo 3) to the north-east and pedestrian access can additionally be gained from this road to the south-east. A bus stand was noted to the north of the access road. Following amendments to the proposed development since the walkover was undertaken, it is understood that this area is now within the site boundary. No evidence of refuelling or tank storage was identified (Photo 16).

Ground level was typically laid to tarmac hardstanding or brick paving in car spaces; although an area in the north of the site was surfaced with paving slabs with drainage covers identified in a layout possibly indicative of an interceptor (Photo 4) and a vent pipe (Photo 5) was noted nearby, positioned within soft landscaping. Online aerial imagery indicates that a car wash company operates within the car park at this location; however, a sign identified during the walkover, detailed that this company had moved to a new location.

Along the north-western boundary of the site (adjacent and south-west of the bus stand) was an electrical substation (Photo 3); however, this feature could not be assessed visually as it was surrounded by a visual screen, nor was there any information on the insulating materials used.

#### • Area 2: Homebase and Pets at Home Shops

The central portion of the site was occupied by a warehouse style structure, used by Homebase (a home and garden DIY store) and Pets at Home (pet store, grooming and veterinary). Homebase occupied the eastern two thirds of the store and included a mezzanine in the rear of the store and an outdoor garden centre in the south-eastern corner of the site. Pets at Home occupied the remaining western third of the structure.

To the west of the building was an access road trending from the car park to the delivery area in the south-western portion of the site (Photo 6).

In the south-eastern corner of the site was a small brick structure access from Manor Road to the east of the site (Photo 7). Based on signage, it is assumed that this structure is occupied by Southern Gas Networks; however, this could not be confirmed.

#### Area 3: Delivery Yard

The south-western third of the site was occupied by the following land uses:

- The majority of this area was laid to tarmac hardstanding, with soft landscaping of grasses, shrubs and mature trees along the southern and north-western site boundaries (Photo 8);

<sup>&</sup>lt;sup>1</sup> google.co.uk/maps accessed 09/08/2018

- To the rear of Pets at Home was a delivery yard; although no access was gained to this location. Air conditioning units and commercial waste bins were identified in this area;
- To the rear of Homebase was a delivery yard area laid to concrete hardstanding in good condition (Photo 9). Store goods were kept in this area in addition to propane and butane gas canister storage (Photo 10), assumed waste paint storage (Photo 11) and 3no storage containers, one of which was detailed as housing fireworks. Outside of the fenced off delivery area was an area of waste storage, storage containers, gas canisters and pallets (Photo 12); and
- In the south-western corner of the site was an area of soft landscaping raised c.0.5m from site level with rough shrub, grass and trees. Fly tipping of tyres, cushions, rubbish, plastics and turf was observed in this area (Photo 13).