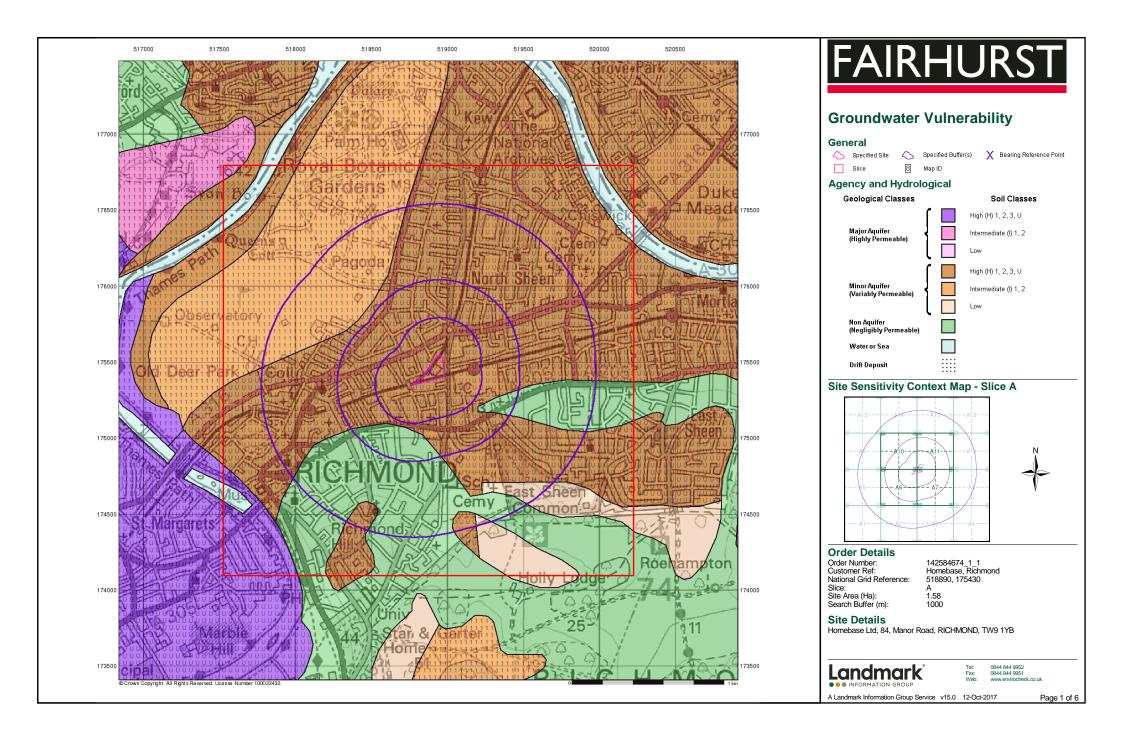

The Environment Agency classifies the Superficial Kempton Park Gravel Member as a Secondary A Aquifer and the London Clay Formation as an Unproductive Stratum. The site is not within a source protection zone, nor are there any groundwater abstractions within 1km of the site.

Groundwater is considered to be present within the Kempton Park Gravel Member based on historical borehole records and likely to be perched above the low permeability London Clay Formation. Regionally, groundwater is considered to flow in a north-easterly direction towards and in hydraulic connectivity with the River Thames, the dominant surface water feature in the vicinity of the site.