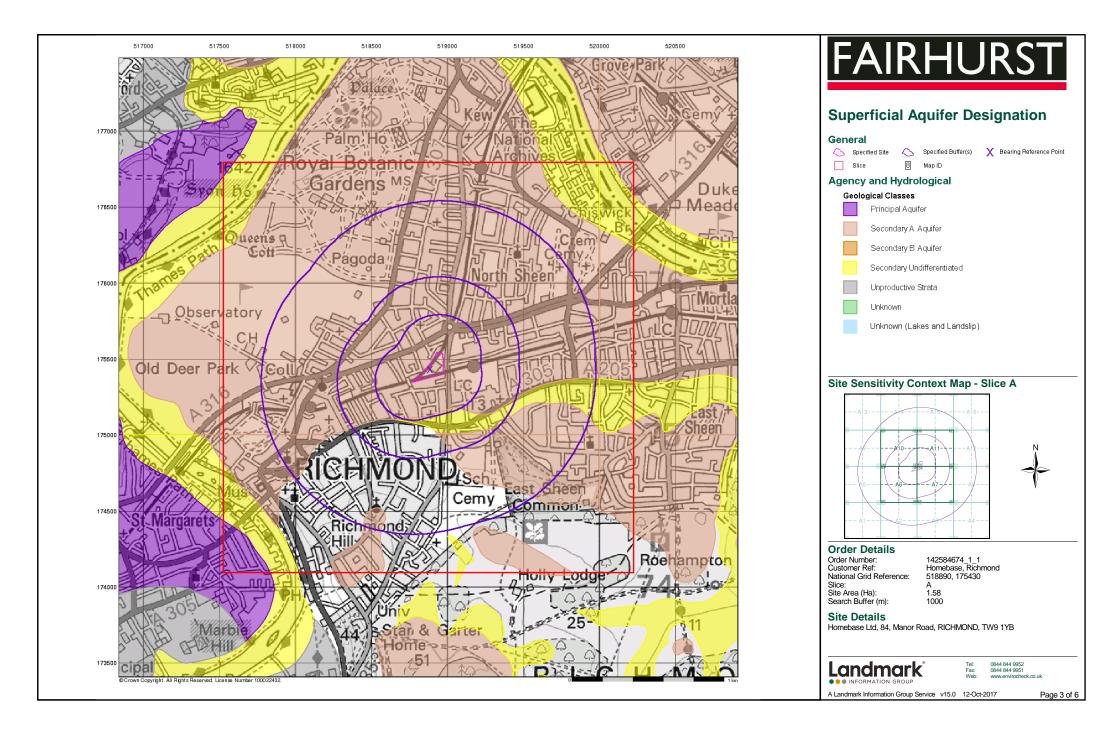

The site is reported to be underlain by superficial deposits comprising Kempton Park Gravel Member (comprising sand and gravel, locally with lenses of silt, clay or peat), which is shown to extend >100m laterally in all directions. This is underlain by bedrock comprising the London Clay Formation (silty sandy clay), which is shown to extend >1km laterally in all directions and is reported to be >50m vertical thickness.

The Environment Agency classifies the Superficial Kempton Park Gravel Member as a Secondary A Aquifer and the London Clay Formation as an Unproductive Stratum. The site is not within a source protection zone, nor are there any groundwater abstractions within 1km of the site.

Groundwater is considered to be present within the Kempton Park Gravel Member based on historical borehole records and likely to be perched above the low permeability London Clay Formation. Regionally, groundwater is considered to flow in a north-easterly direction towards and in hydraulic connectivity with the River Thames, the dominant surface water feature in the vicinity of the site.