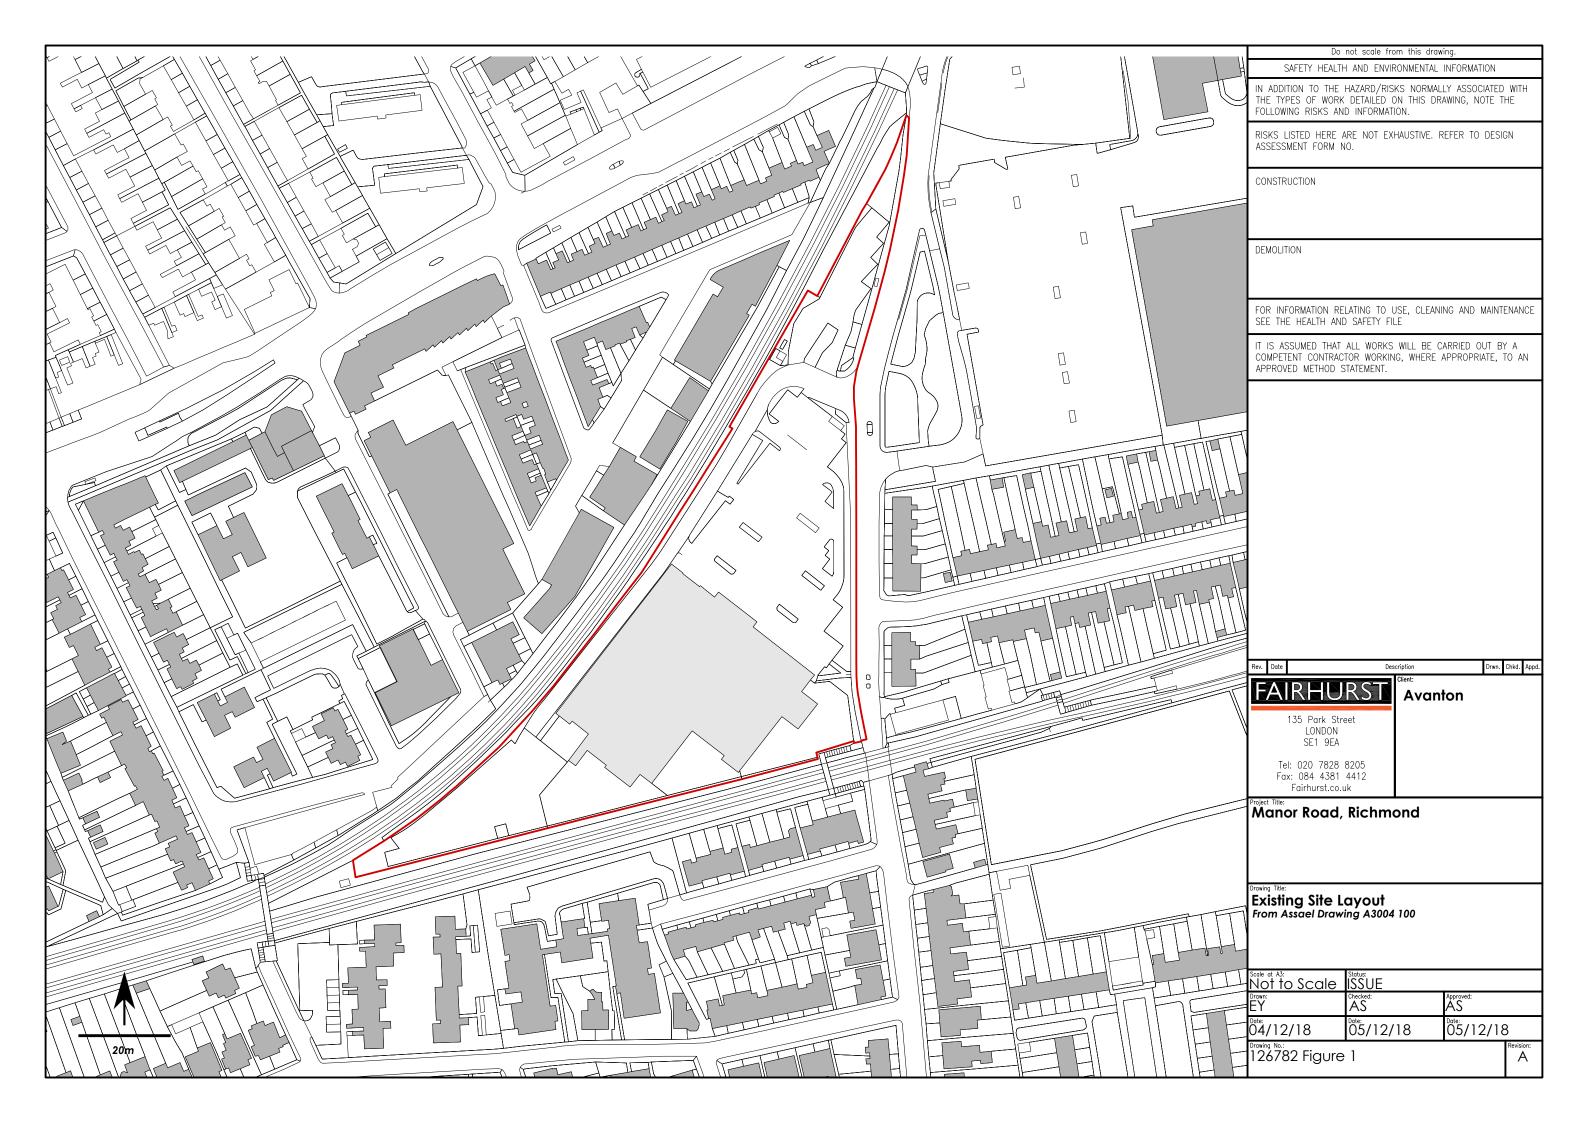

#### 1.1 Site Background and Understanding

Fairhurst have been appointed by Avanton Richmond Development Limited (Avanton), the Client, to undertake a Geo-Environmental and Geotechnical Preliminary Risk Assessment (PRA) for a site off Manor Road, Richmond, London, TW9 1YB (the site). The location of the site is shown on Figure 1.

#### 2.1 Site Description

The site is located approximately 0.6km north-east of Richmond town centre, in south-west London and is centred on National Grid Reference 518890, 175430 (approximate post code TW9 1YB). The site is accessed via Manor Road, which bounds the site to the east.

The site is approximately triangular in shape, covering an area of approximately 1.8Ha and is currently occupied by a retail warehouse building (Homebase) in the central third, with associated car / bus parking in the north-eastern third and storage areas in the south-western third of the site.

The site is bound to the north west and south by railway lines and to the east by Manor Road, as detailed further below.