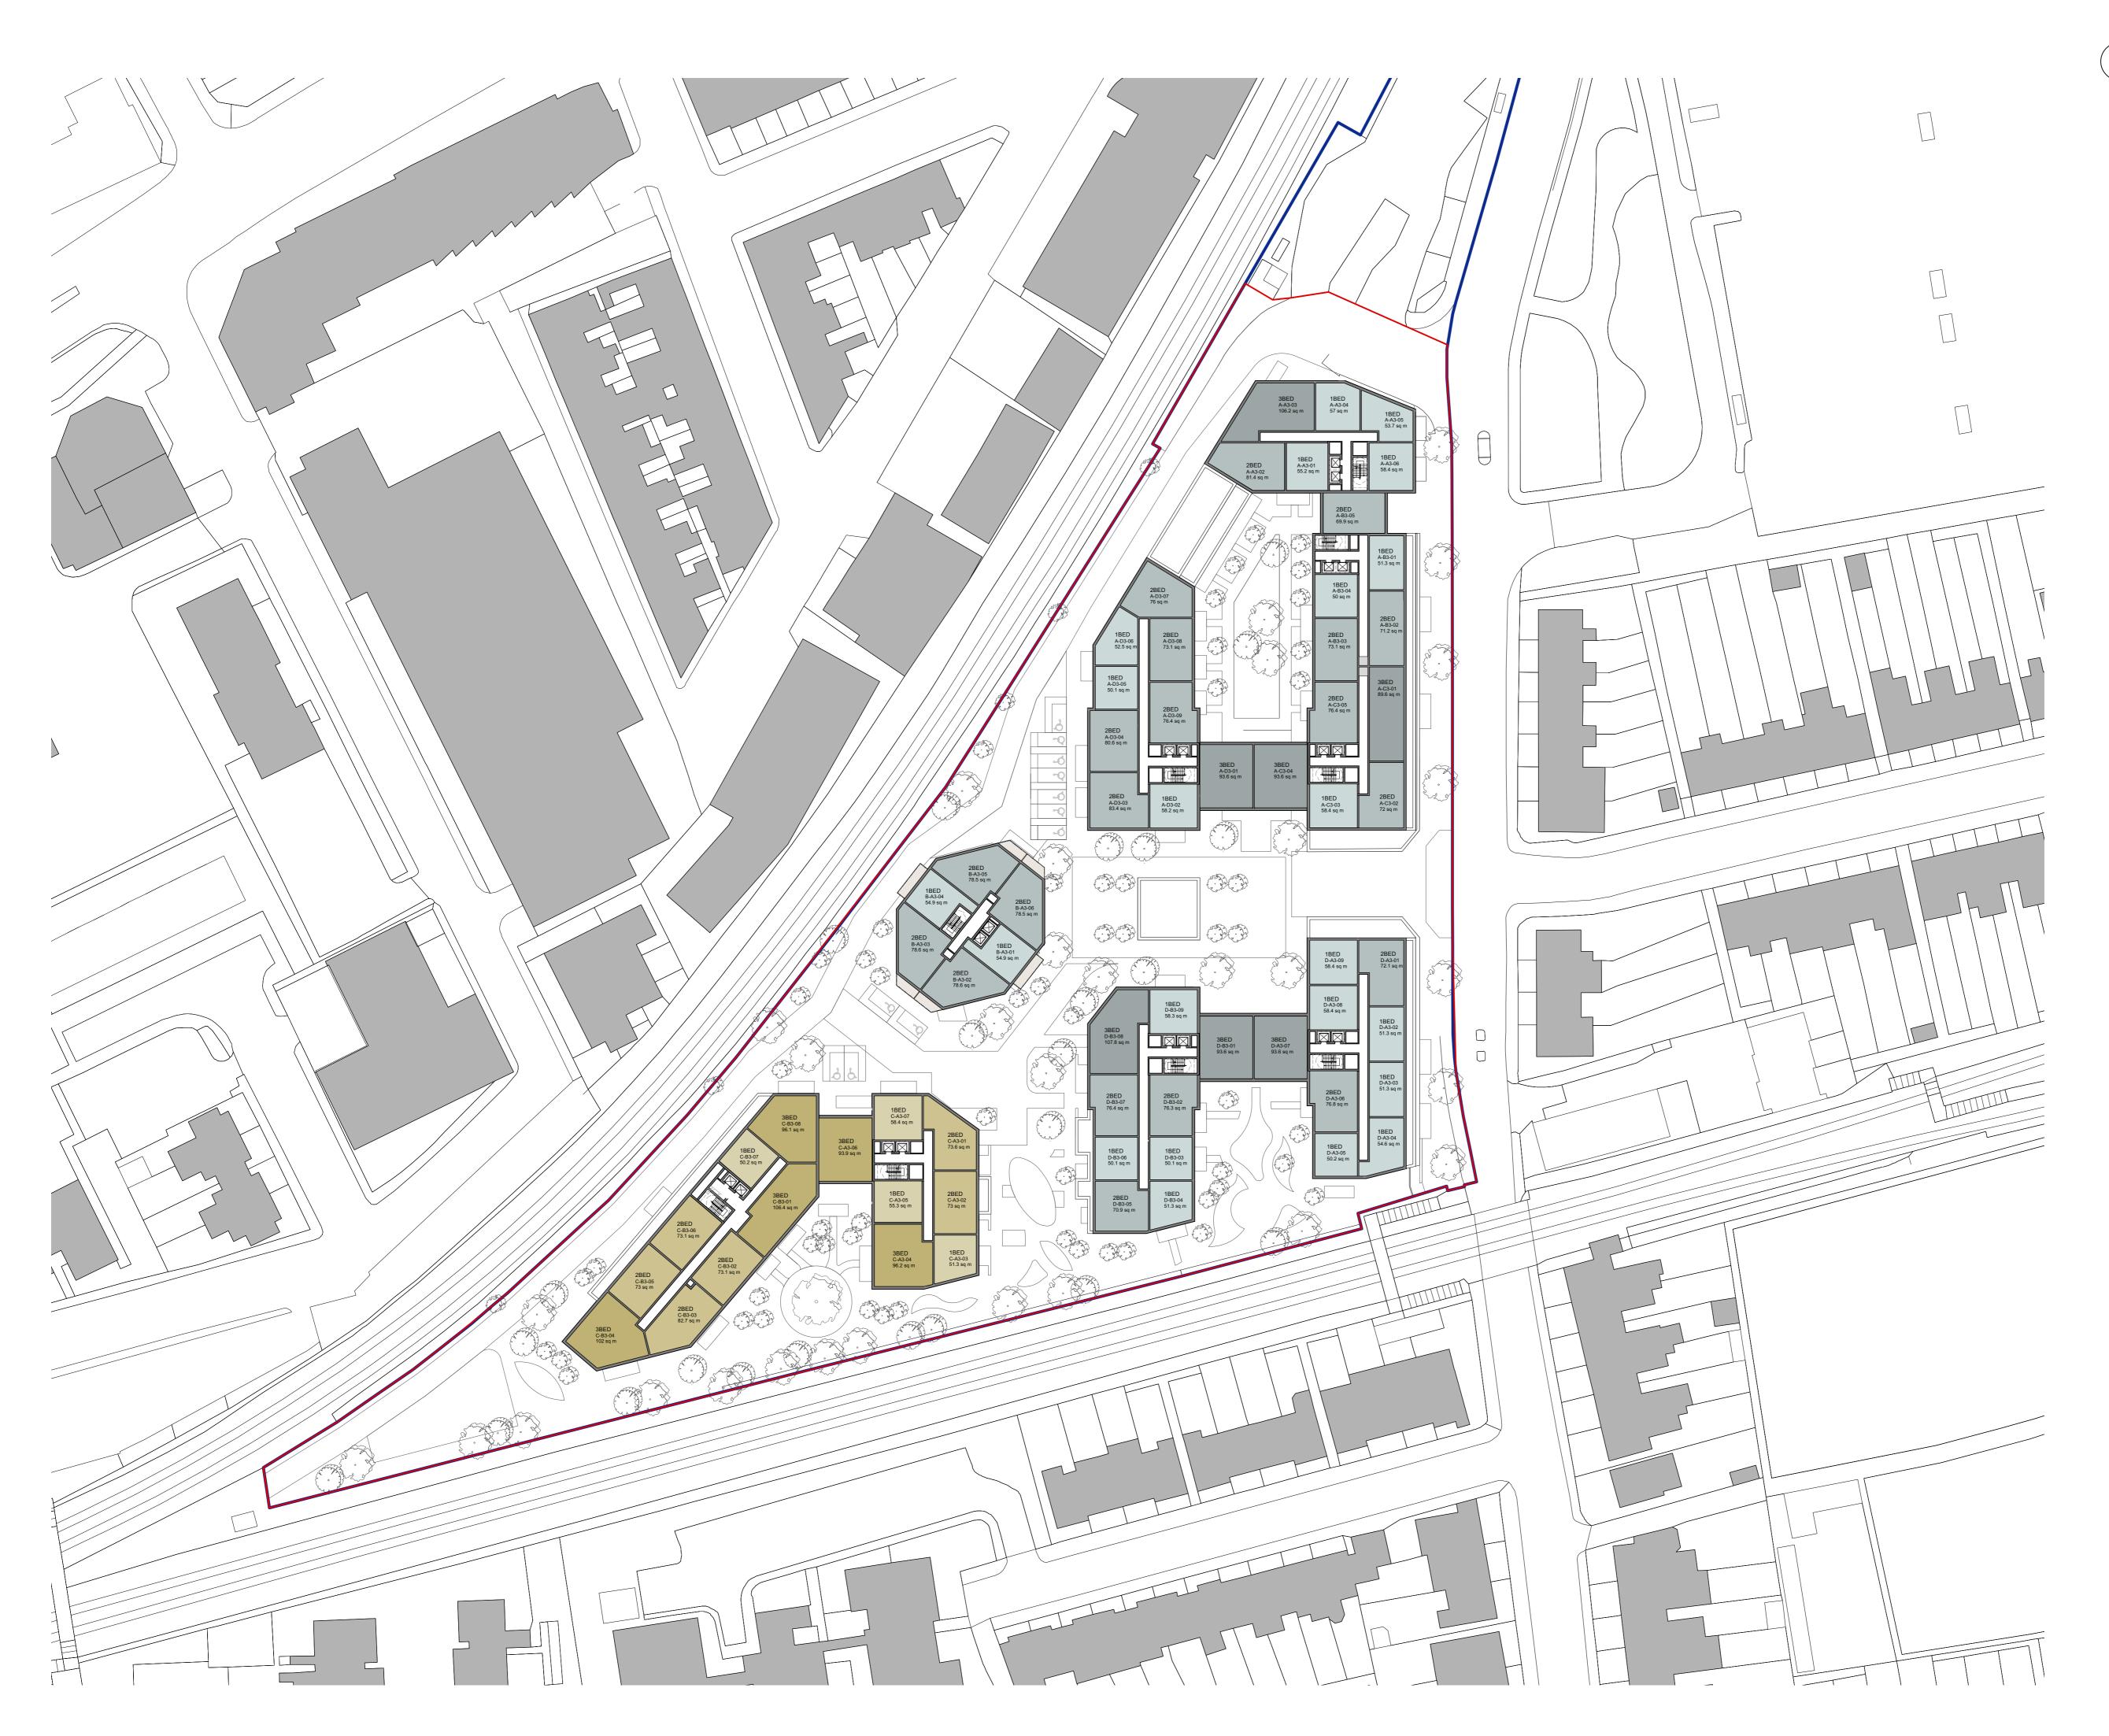

It is understood that Avanton propose to redevelop the former Homebase site, to include a residential led development with commercial areas and associated car parking, soft landscaping and infrastructure. Development plans from Assael Architecture are included in Appendix A and detail:

- Basement parking / plant in the northern portion of the site;
- 4no blocks of between 4 and 9no storeys; and
- Associated landscaping.