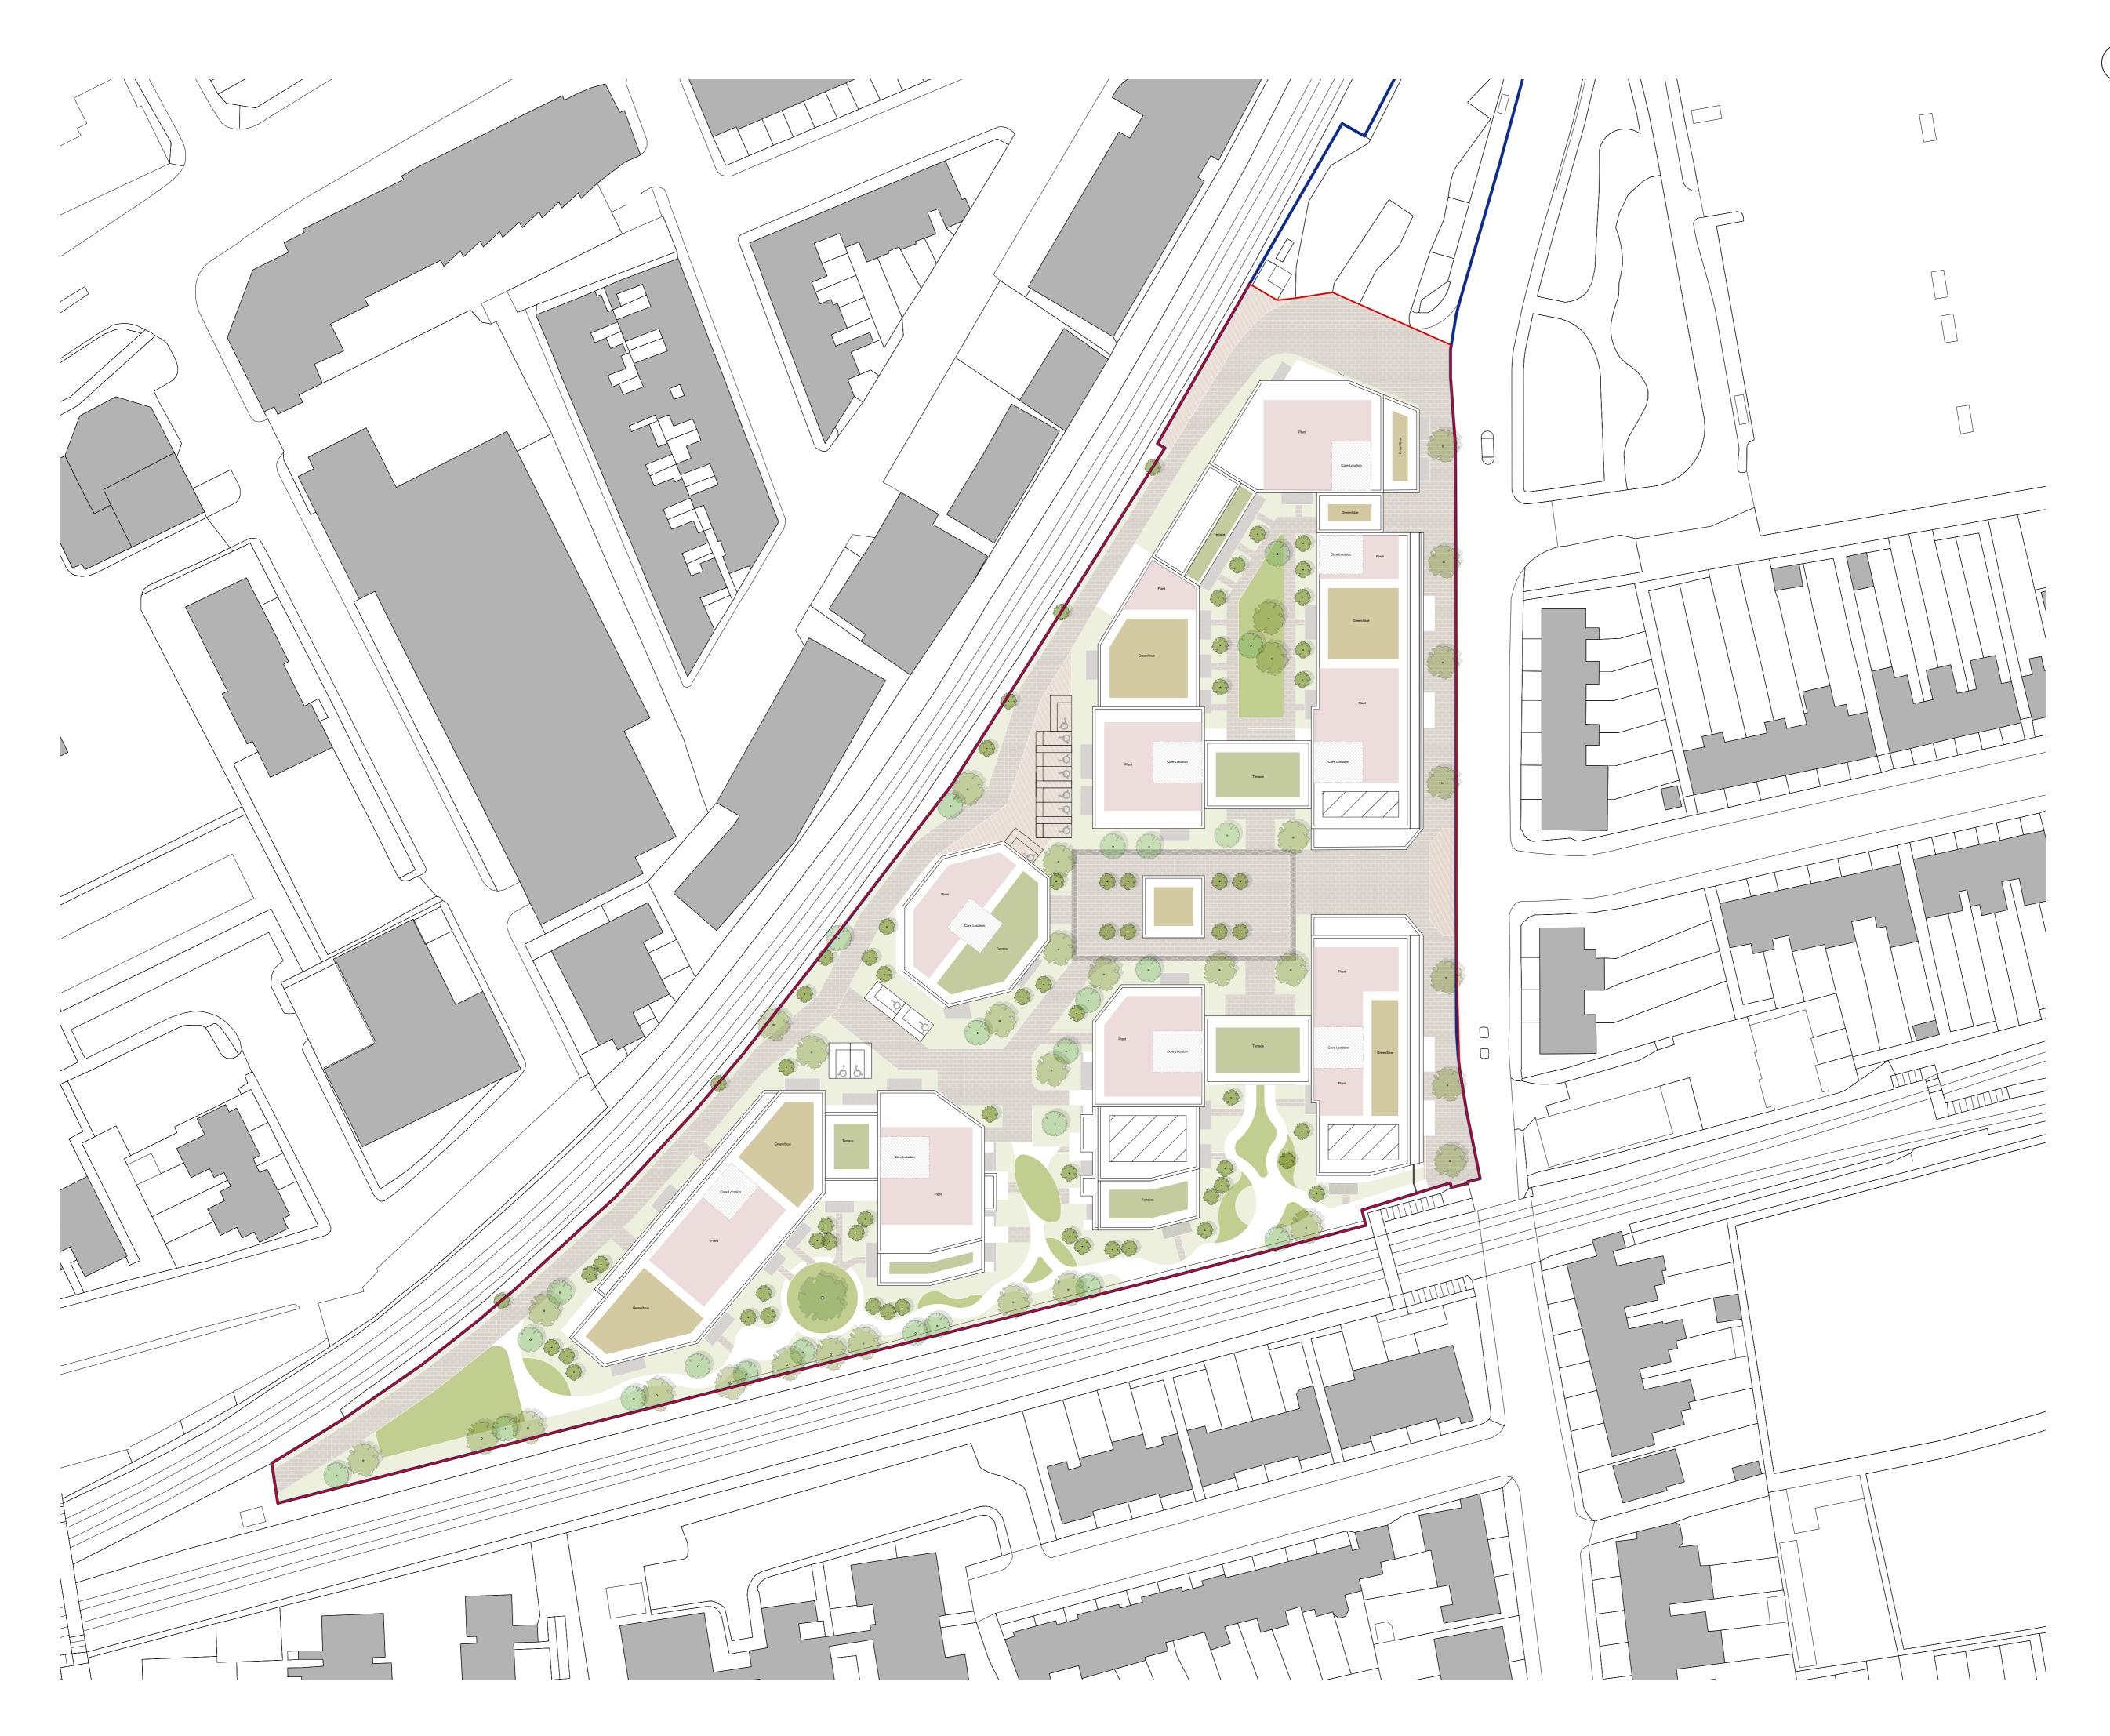

It is understood that Avanton propose to redevelop the former Homebase site, to include a residential led development with commercial areas and associated car parking, soft landscaping and infrastructure. Development plans from Assael Architecture are included in Appendix A and detail:

- Basement parking / plant in the northern portion of the site;
- 4no blocks of between 4 and 9no storeys; and
- Associated landscaping.

The site is approximately triangular in shape, covering an area of approximately 1.8Ha and is currently occupied by a retail warehouse building (Homebase) in the central third, with associated car / bus parking in the north-eastern third and storage areas in the south-western third of the site.

The site is bound to the north west and south by railway lines and to the east by Manor Road, as detailed further below.