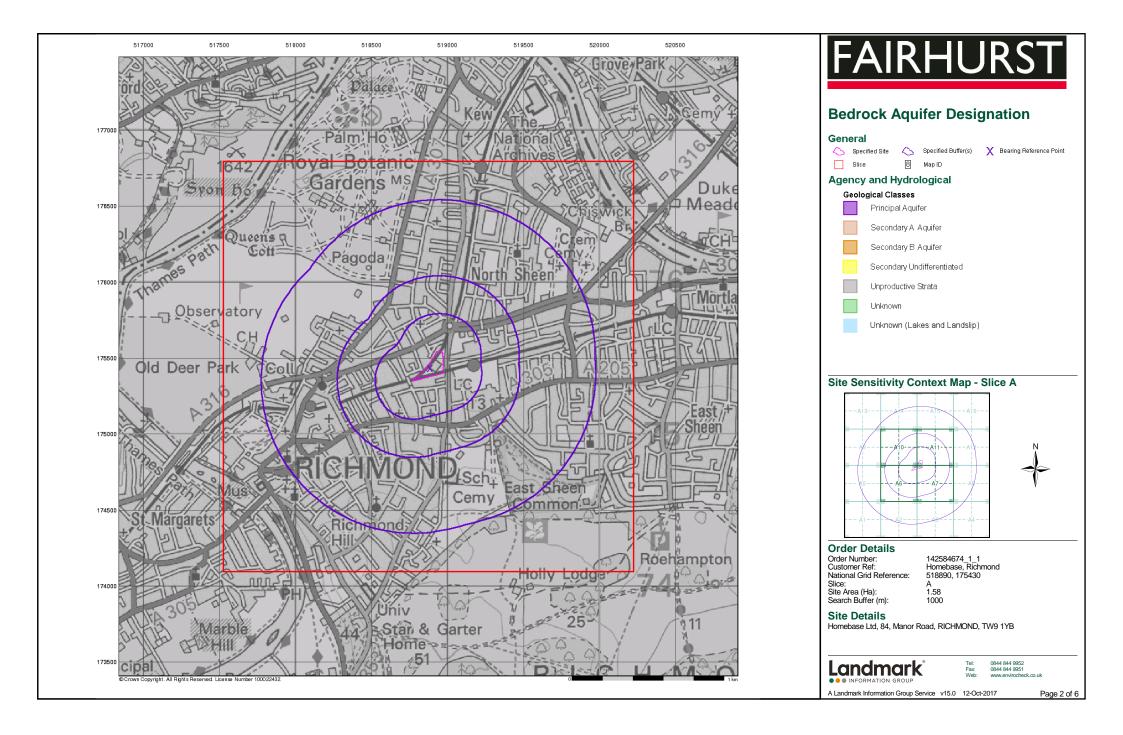

The Environment Agency classifies the Superficial Kempton Park Gravel Member as a Secondary A Aquifer and the London Clay Formation as an Unproductive Stratum. The site is not within a source protection zone, nor are there any groundwater abstractions within 1km of the site.

Groundwater is considered to be present within the Kempton Park Gravel Member based on historical borehole records and likely to be perched above the low permeability London Clay Formation. Regionally, groundwater is considered to flow in a north-easterly direction towards and in hydraulic connectivity with the River Thames, the dominant surface water feature in the vicinity of the site.