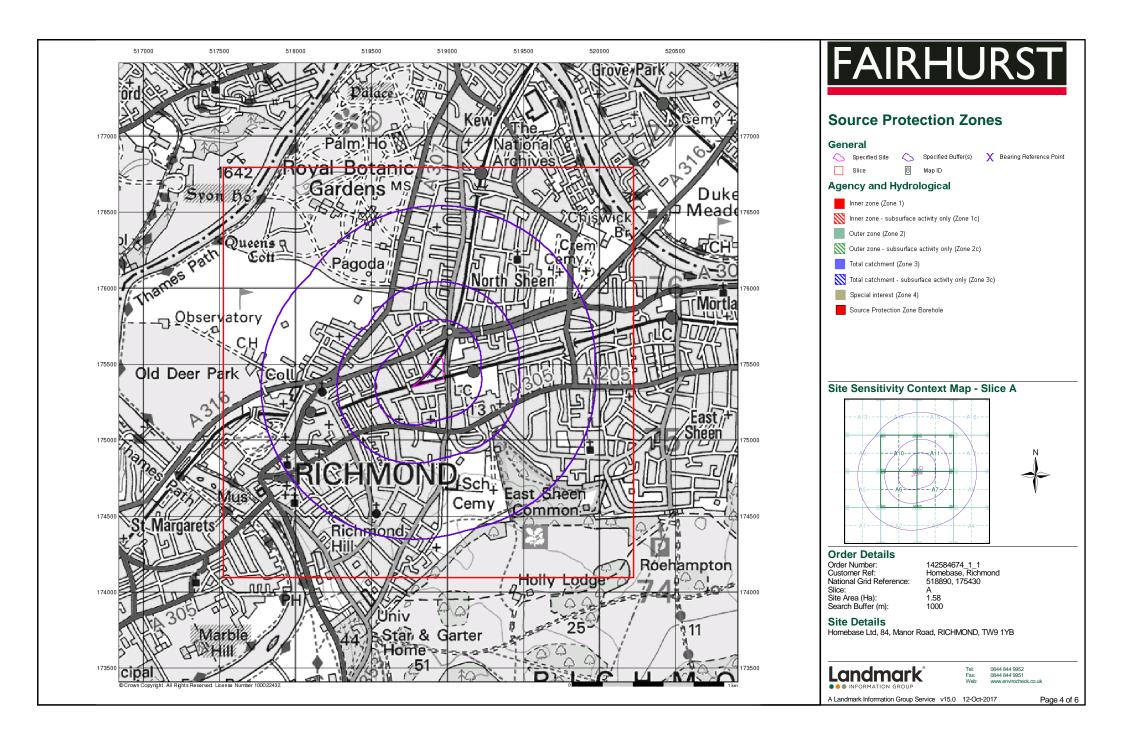

The Environment Agency classifies the Superficial Kempton Park Gravel Member as a Secondary A Aquifer and the London Clay Formation as an Unproductive Stratum. The site is not within a source protection zone, nor are there any groundwater abstractions within 1km of the site.