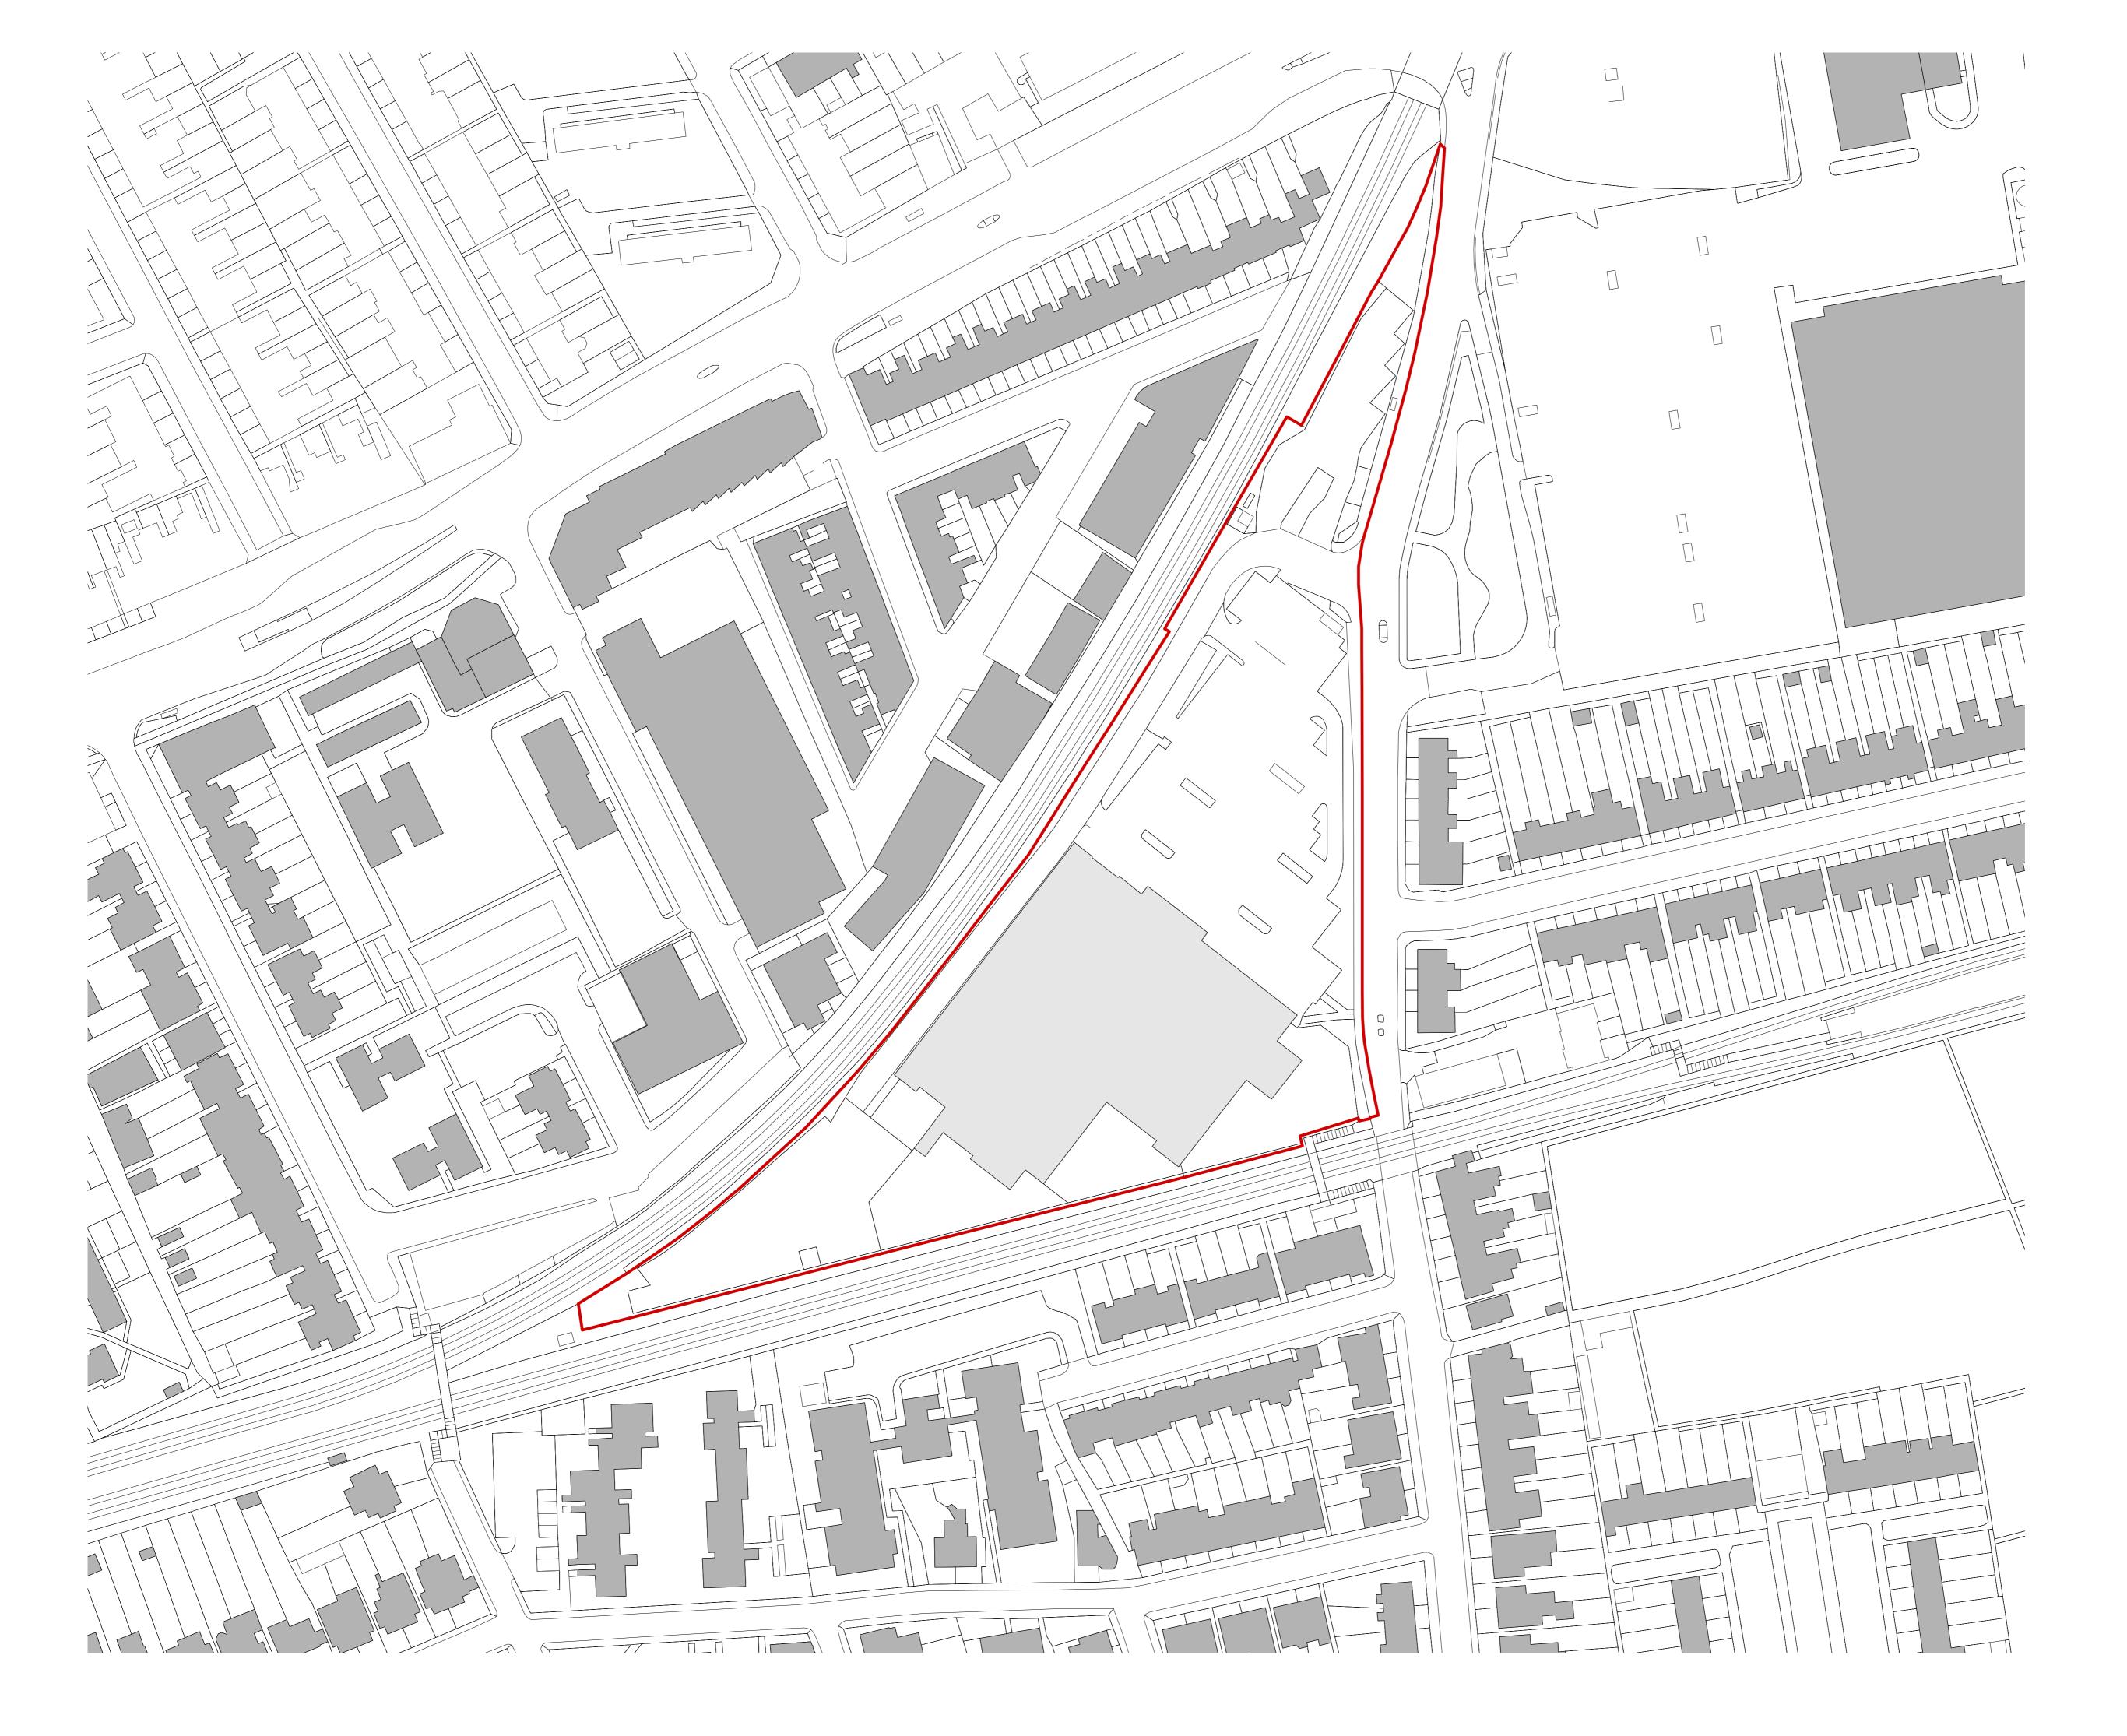

#### 2.1 Site Description

The site is located approximately 0.6km north-east of Richmond town centre, in south-west London and is centred on National Grid Reference 518890, 175430 (approximate post code TW9 1YB). The site is accessed via Manor Road, which bounds the site to the east.

The site is approximately triangular in shape, covering an area of approximately 1.8Ha and is currently occupied by a retail warehouse building (Homebase) in the central third, with associated car / bus parking in the north-eastern third and storage areas in the south-western third of the site.

The site is bound to the north west and south by railway lines and to the east by Manor Road, as detailed further below.