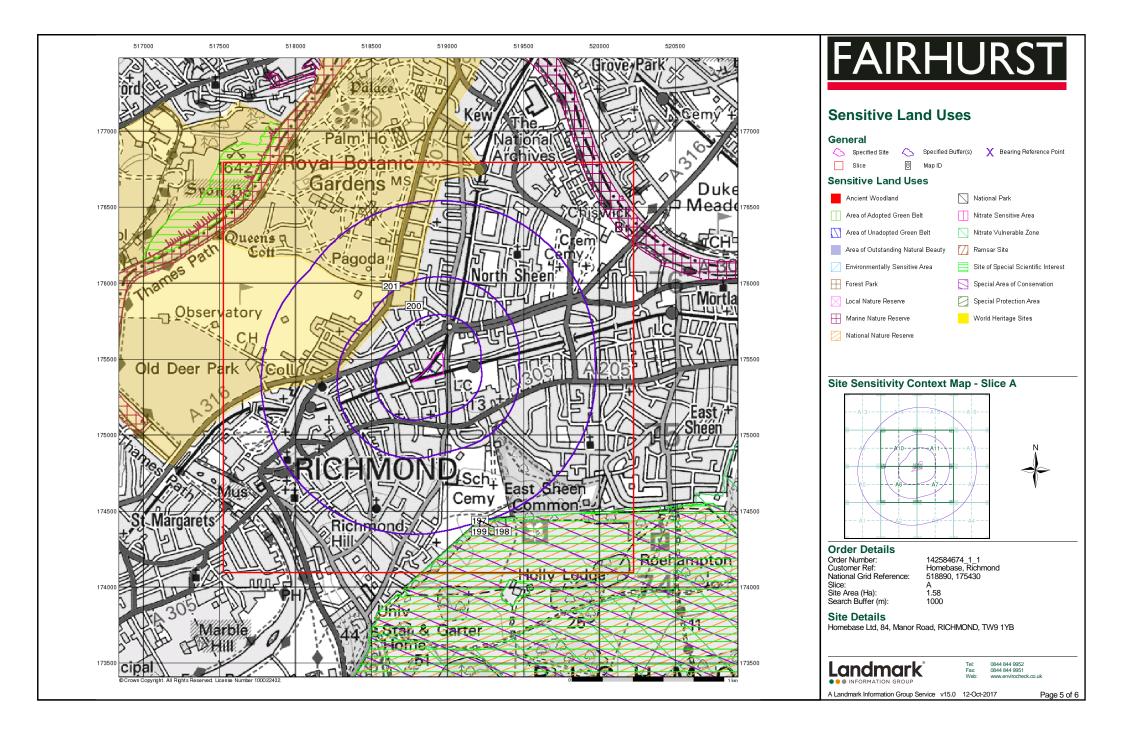

#### 3.9 Sensitive Land Use

No Ramsar sites, sites of special scientific interest (SSSI), area of outstanding natural beauty or environmentally sensitive areas are identified at or within 500m of the site in the Envirocheck Report. The Royal Botanic Gardens Kew, are designated a World Heritage Site, positioned 350m north of the site.