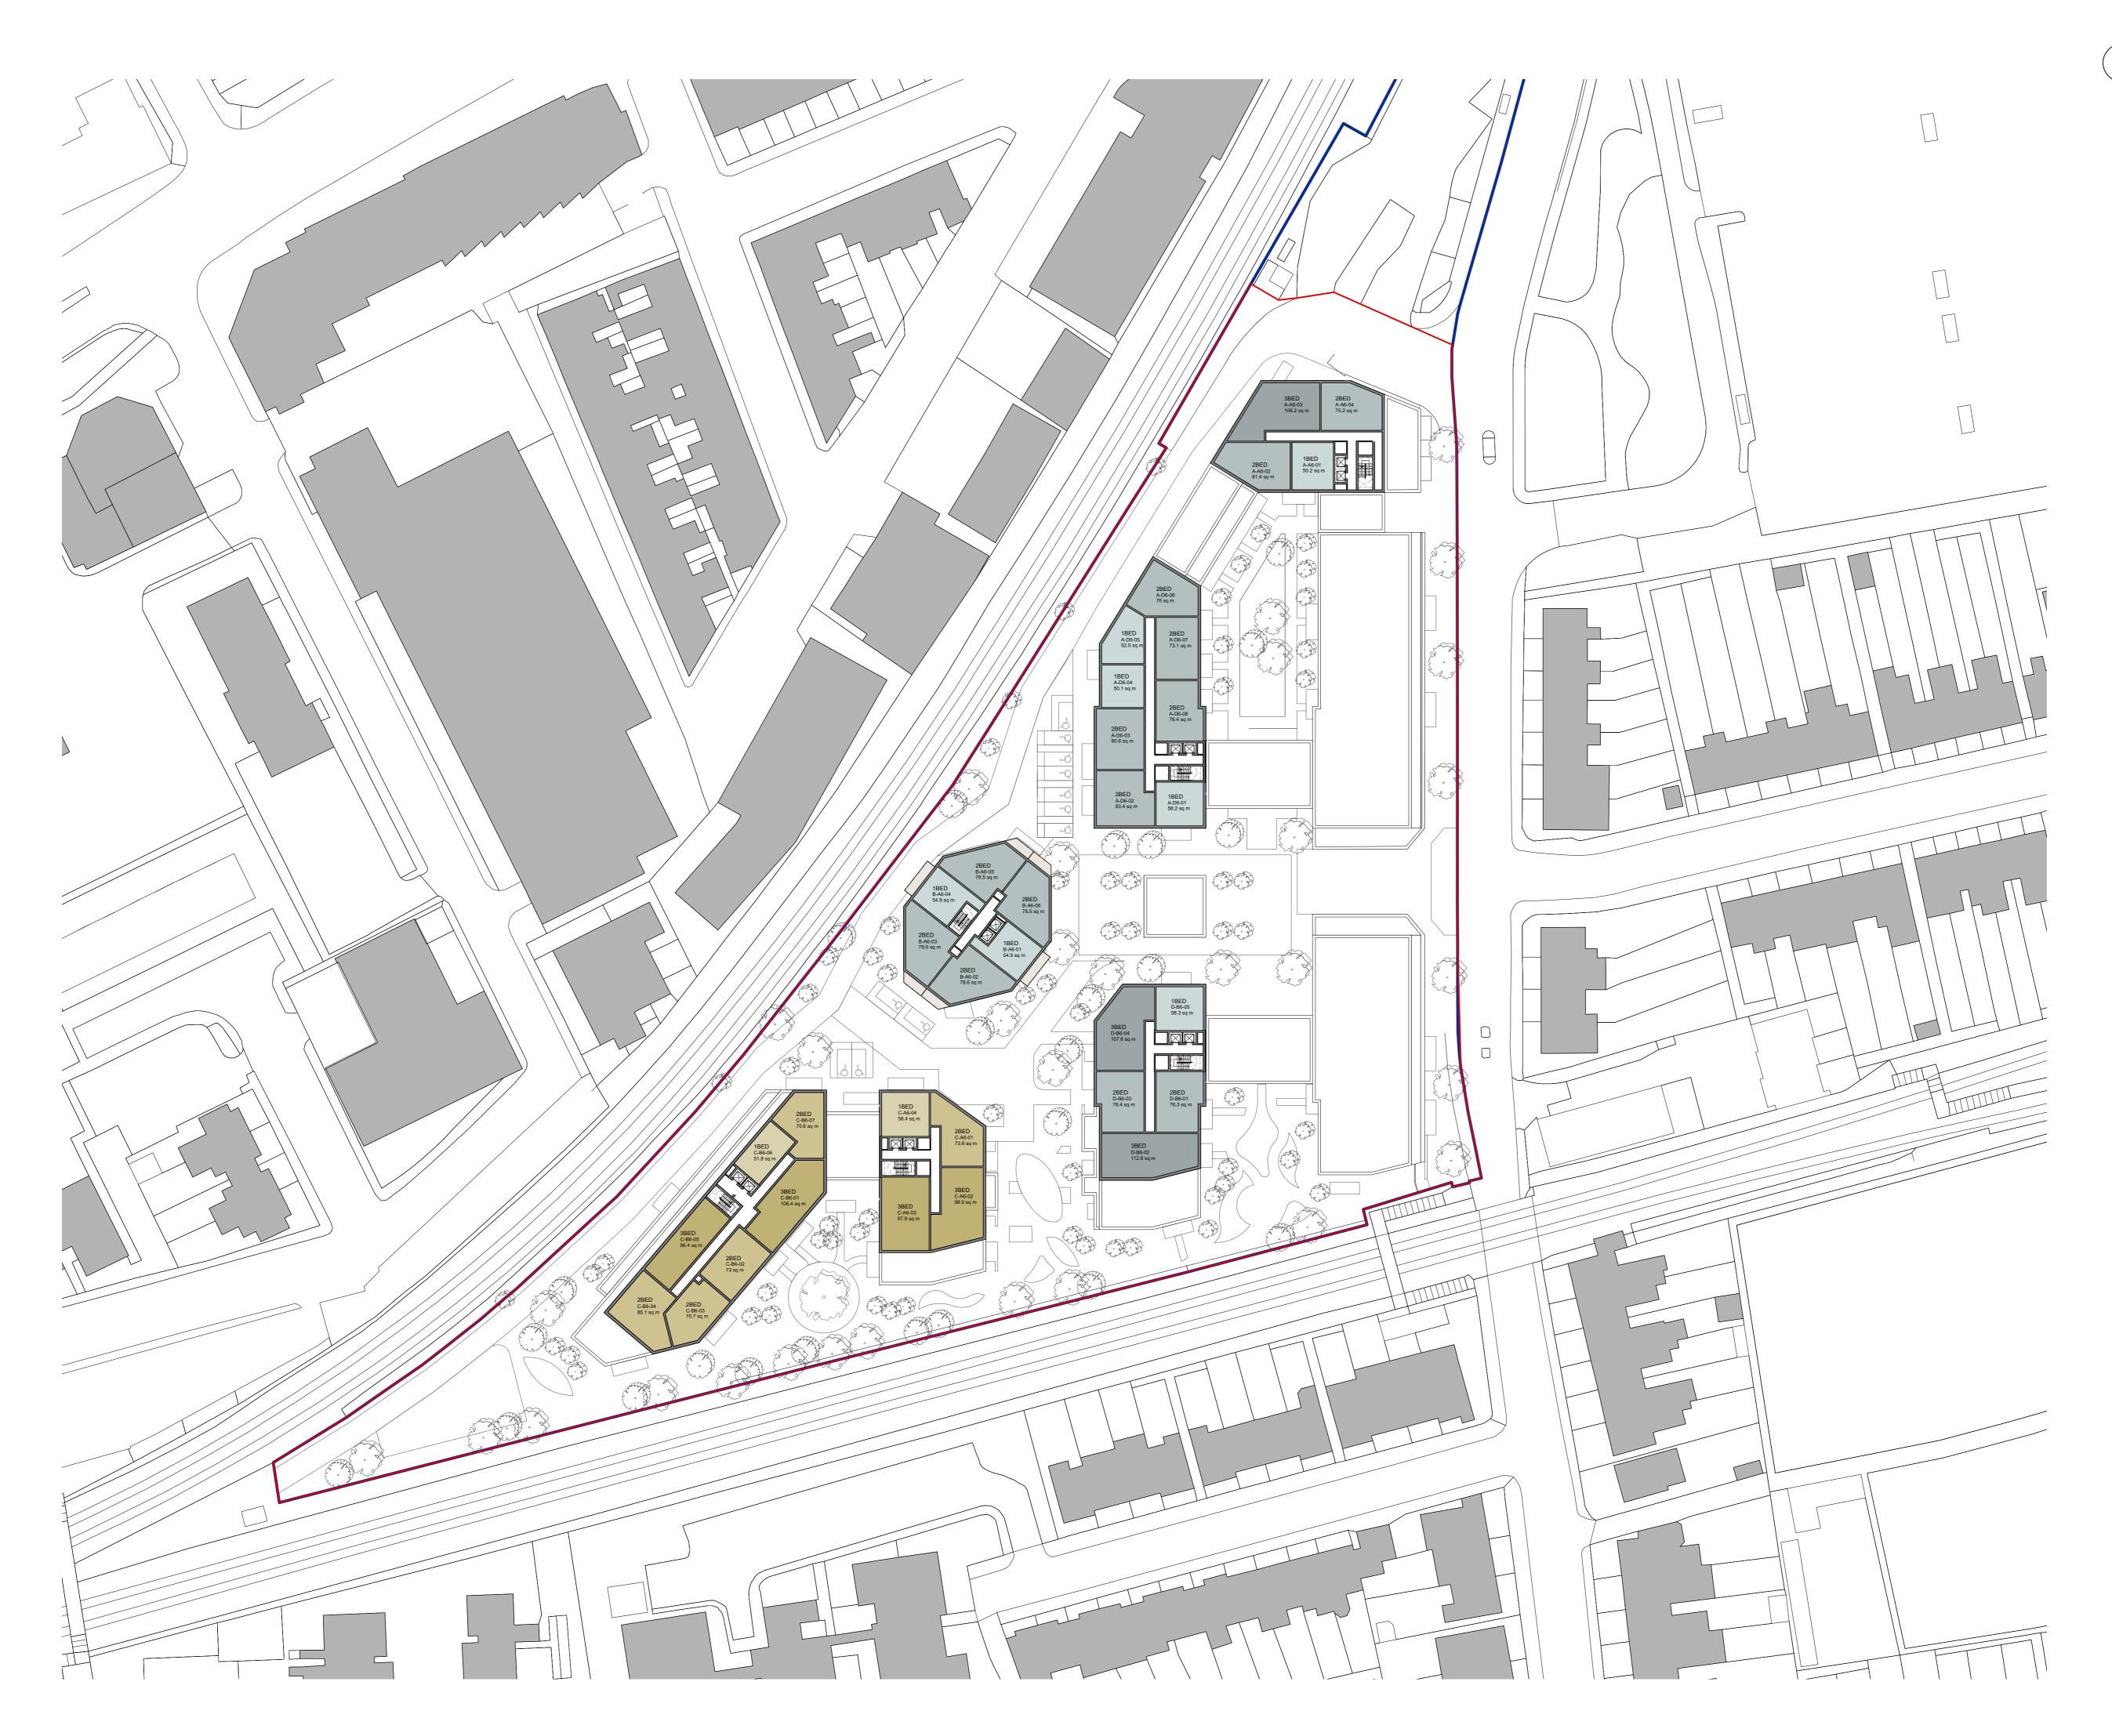

It is understood that Avanton propose to redevelop the former Homebase site, to include a residential led development with commercial areas and associated car parking, soft landscaping and infrastructure. Development plans from Assael Architecture are included in Appendix A and detail:

- Basement parking / plant in the northern portion of the site;
- 4no blocks of between 4 and 9no storeys; and
- Associated landscaping.