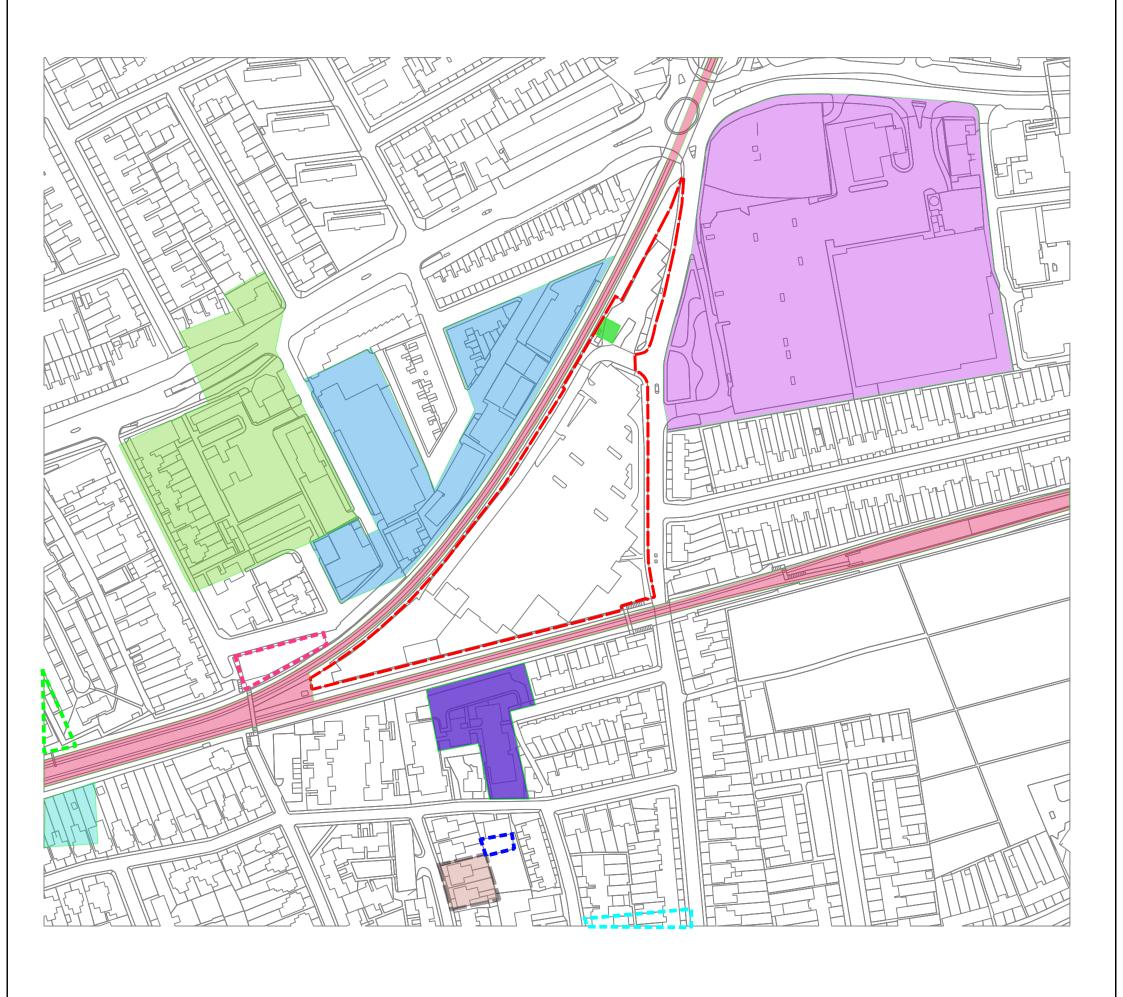

#### • Manor Road

Manor Road bounds the site to the east and is set at approximately 1m above existing site level in the southern portion and bisected from this by a gently sloped area of landscaping. Manor Road trends in a northerly and southerly direction from the site. To the north, it ramps up towards the Lower Richmond Road / A316 roundabout approximately 130m north of the site (Photo 14). At this location, the District / Overground railway line passes beneath the roundabout. Adjacent to the south-east of the site, it passes a level crossing and continues to trend in a southerly direction.

The following further features are identified along Manor Road:

- Beyond to the south-east and south (latter beyond the railway line) is residential housing, typically as identified as assumed traditional build 2-storey terraced housing (all of which identified c.15m from the site boundary);
- To the south-east of the site and south of the railway line is an area of allotment gardens (Photo 15) (c.50m from the site boundary);
- To the north-east of the site and east of Manor Road is a Sainsbury's supermarket and associated petrol station (c.50m from the site boundary). Additionally, is an area of assumed Southern Gas Network infrastructure (c.150m north-east from the site), which is assumed to be associated with the former Richmond Gas Works detailed further in Section 2.4;
- At the roundabout where Manor Road meets the Lower Richmond Road / A316 is a BP Petrol filling station and car dealership / workshop (c.170m north of the site).

#### • <u>District / Overground Railway (west)</u>

A District / Overground railway line bounds the site to the west and is set at approximately 1.0m above existing site level and is bisected from the site by a gently sloped area of landscaping. West of this railway, land use was typically occupied by residential / office land use with the following additional industrial / commercial activities identified:

 F.A. Clover & Sons Ltd<sup>2</sup>, an industrial painting contractors (positioned c.20m west of the site);

5

<sup>&</sup>lt;sup>2</sup>cloverpainting.com/ (accessed 09/08/2018)

- Travis Perkins Trading Co. Ltd, a building materials supplier (positioned c.20m west of the site); and
- Big Yellow Self Storage, a storage facility (positioned c.40m west of the site).