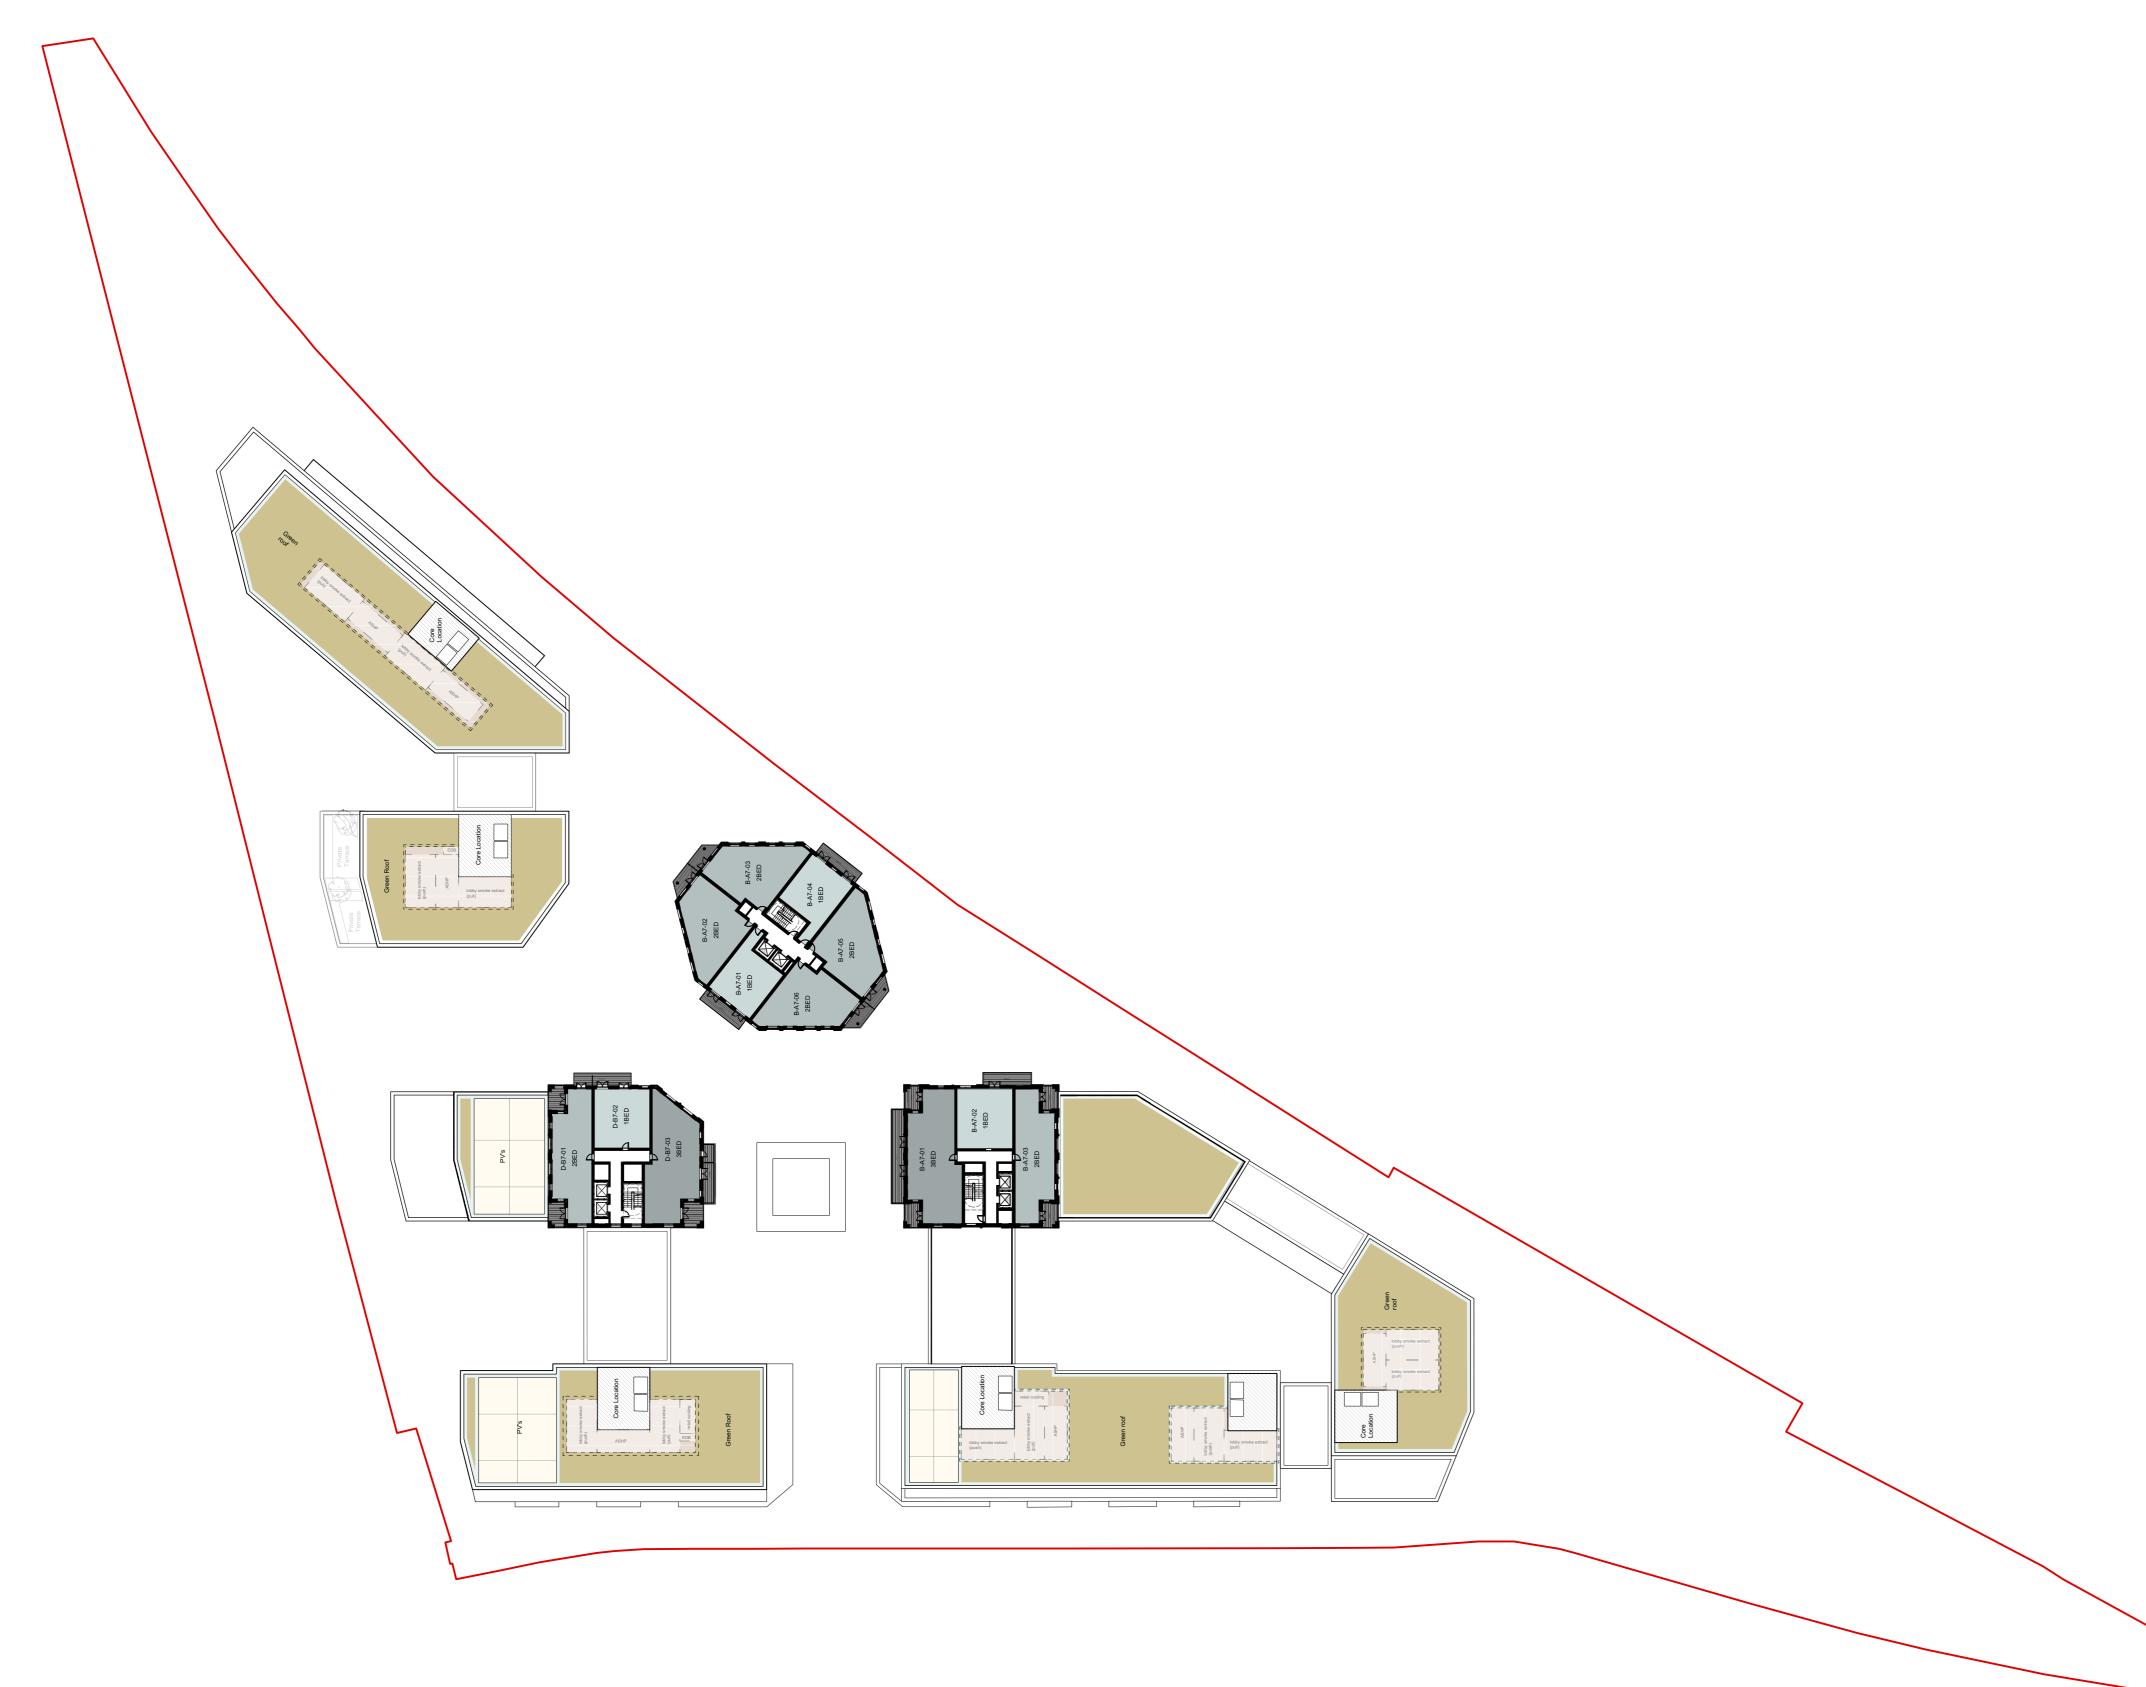

# A3004 Manor Road Richmond

Drawing title

GA Plans Proposed Seventh Floor

Scale @ A1 size

Status & Revision

Feb '19

Date

1:500 Drawing N°