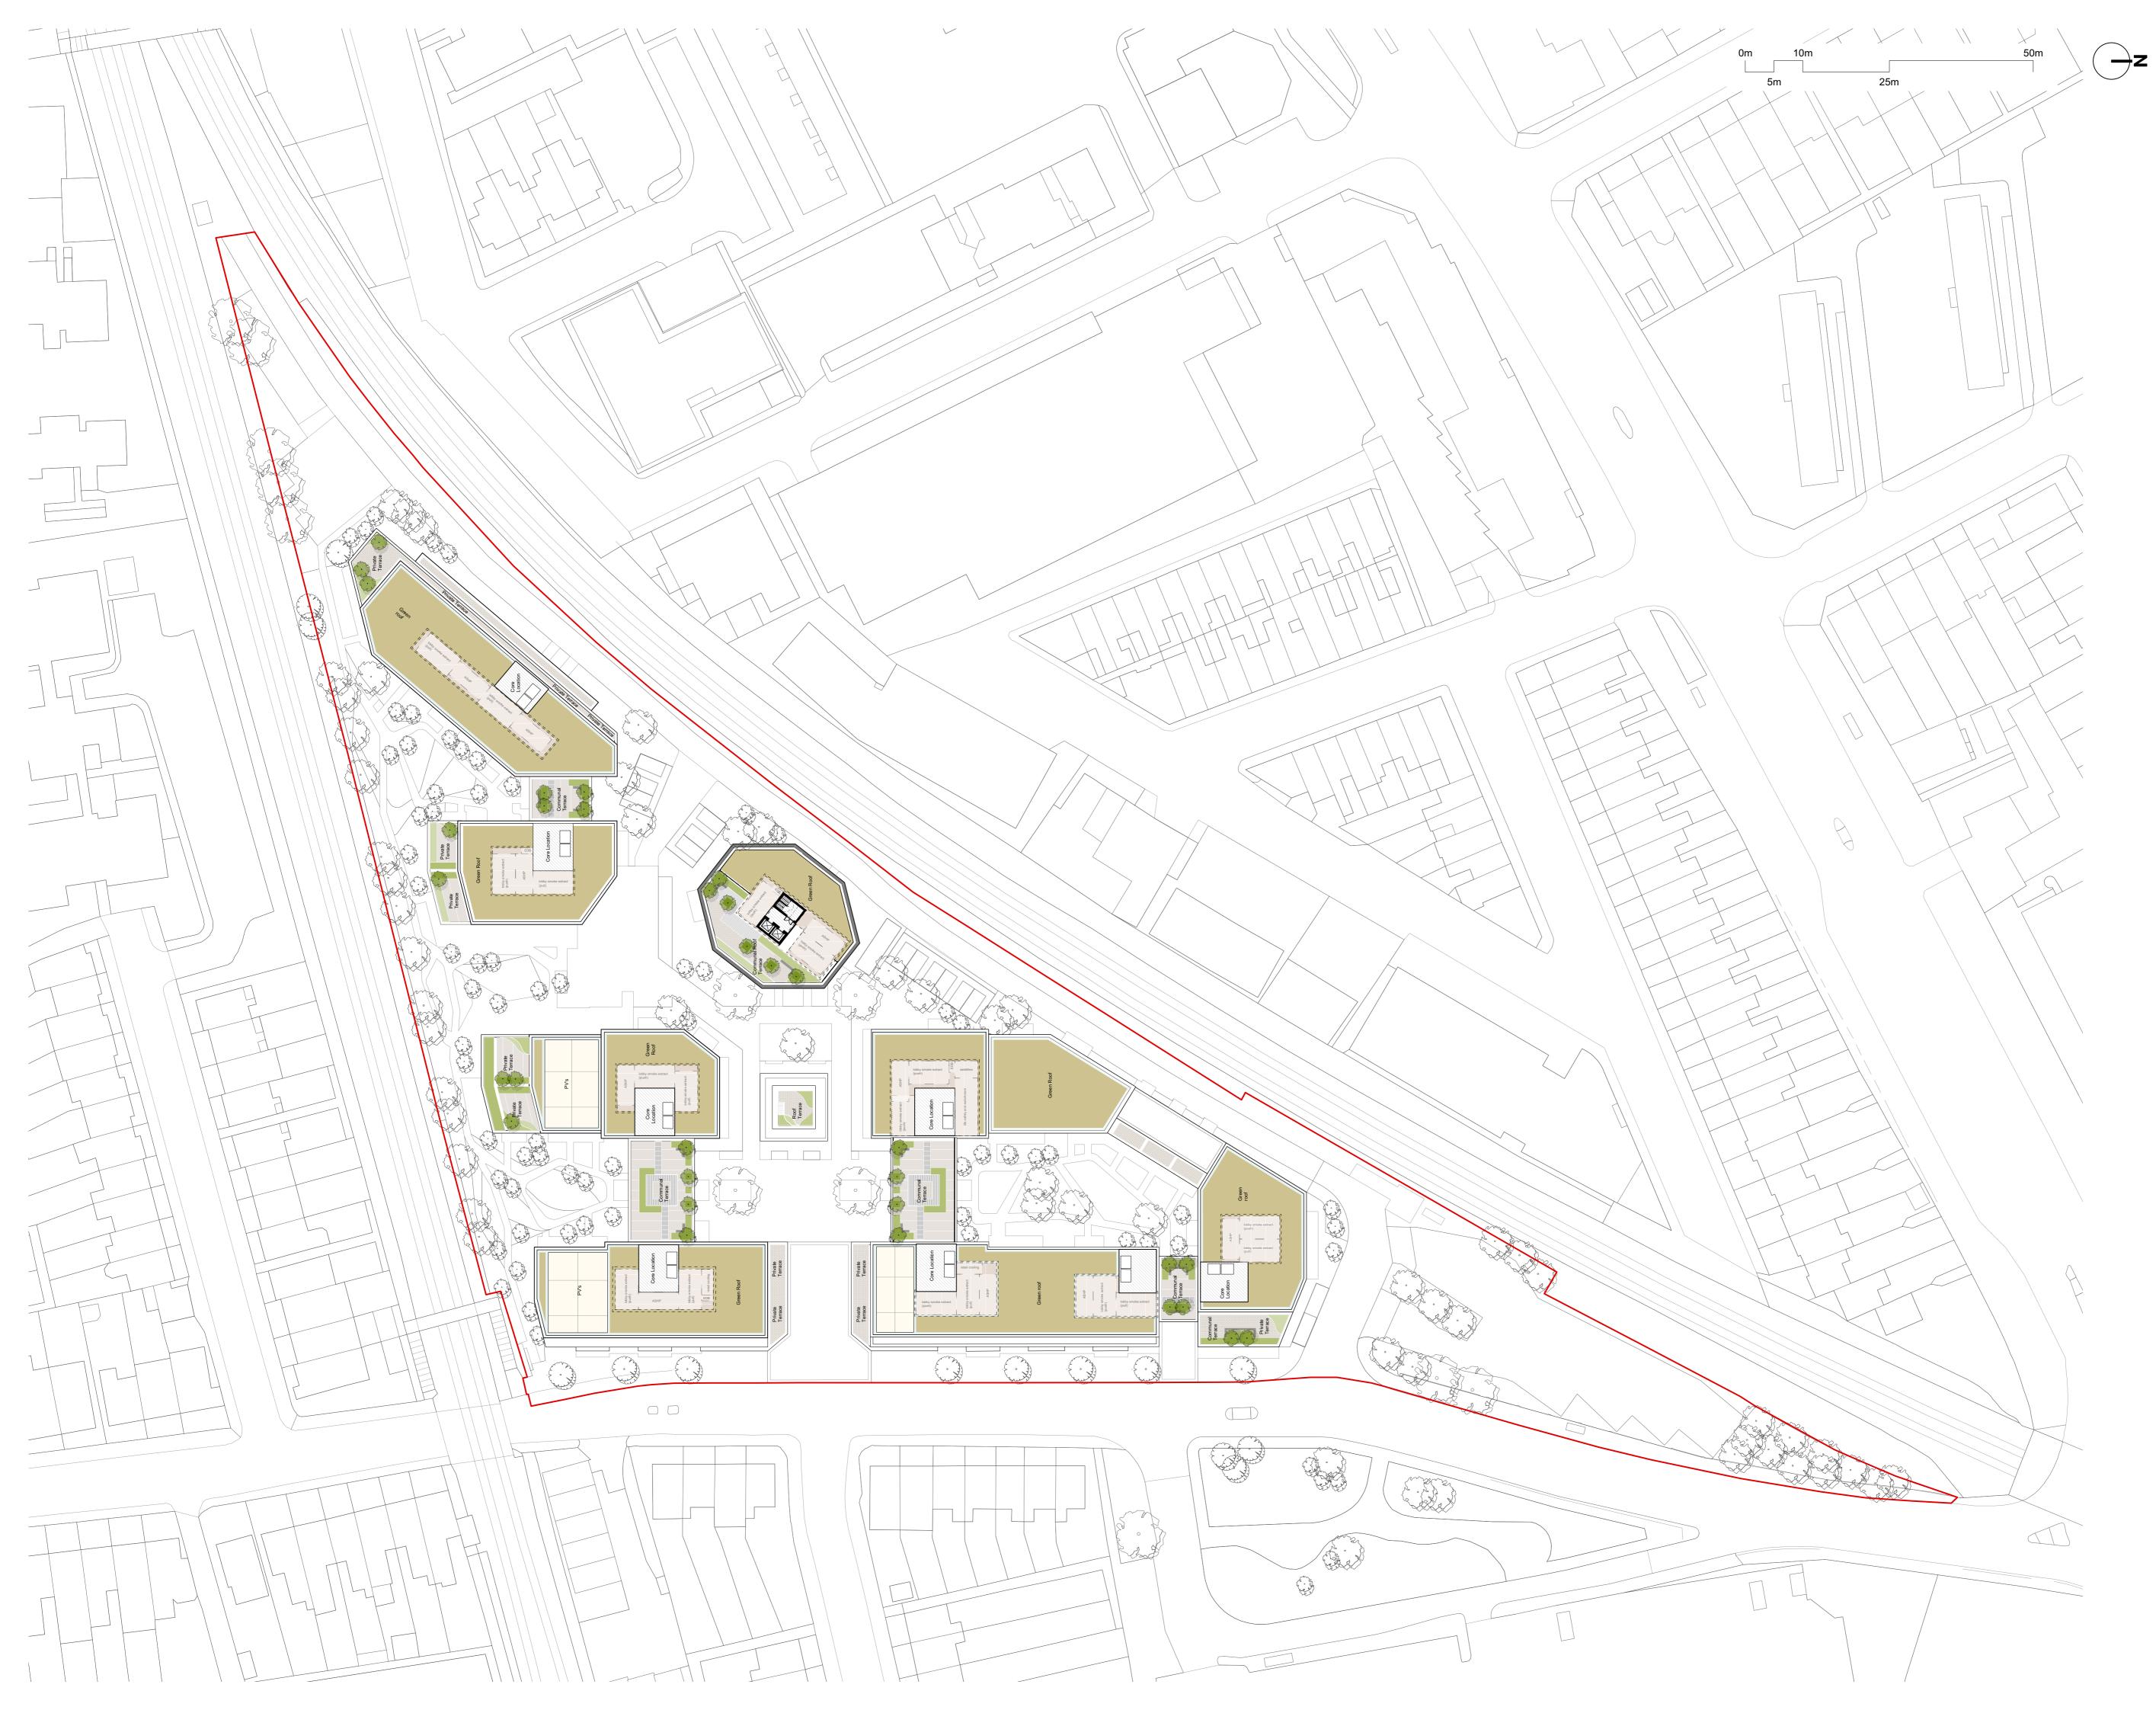

# A3004 Manor Road Richmond

Drawing title

**GA Plans Proposed** Roof Plan Scale @ A1 size Date

Feb '19

1:500 Drawing N°

MNR-AA-ALL-09-DR-A-2009

Status & Revision **R2** 

Assael Architecture Limited 123 Upper Richmond Road London SW15 2TL