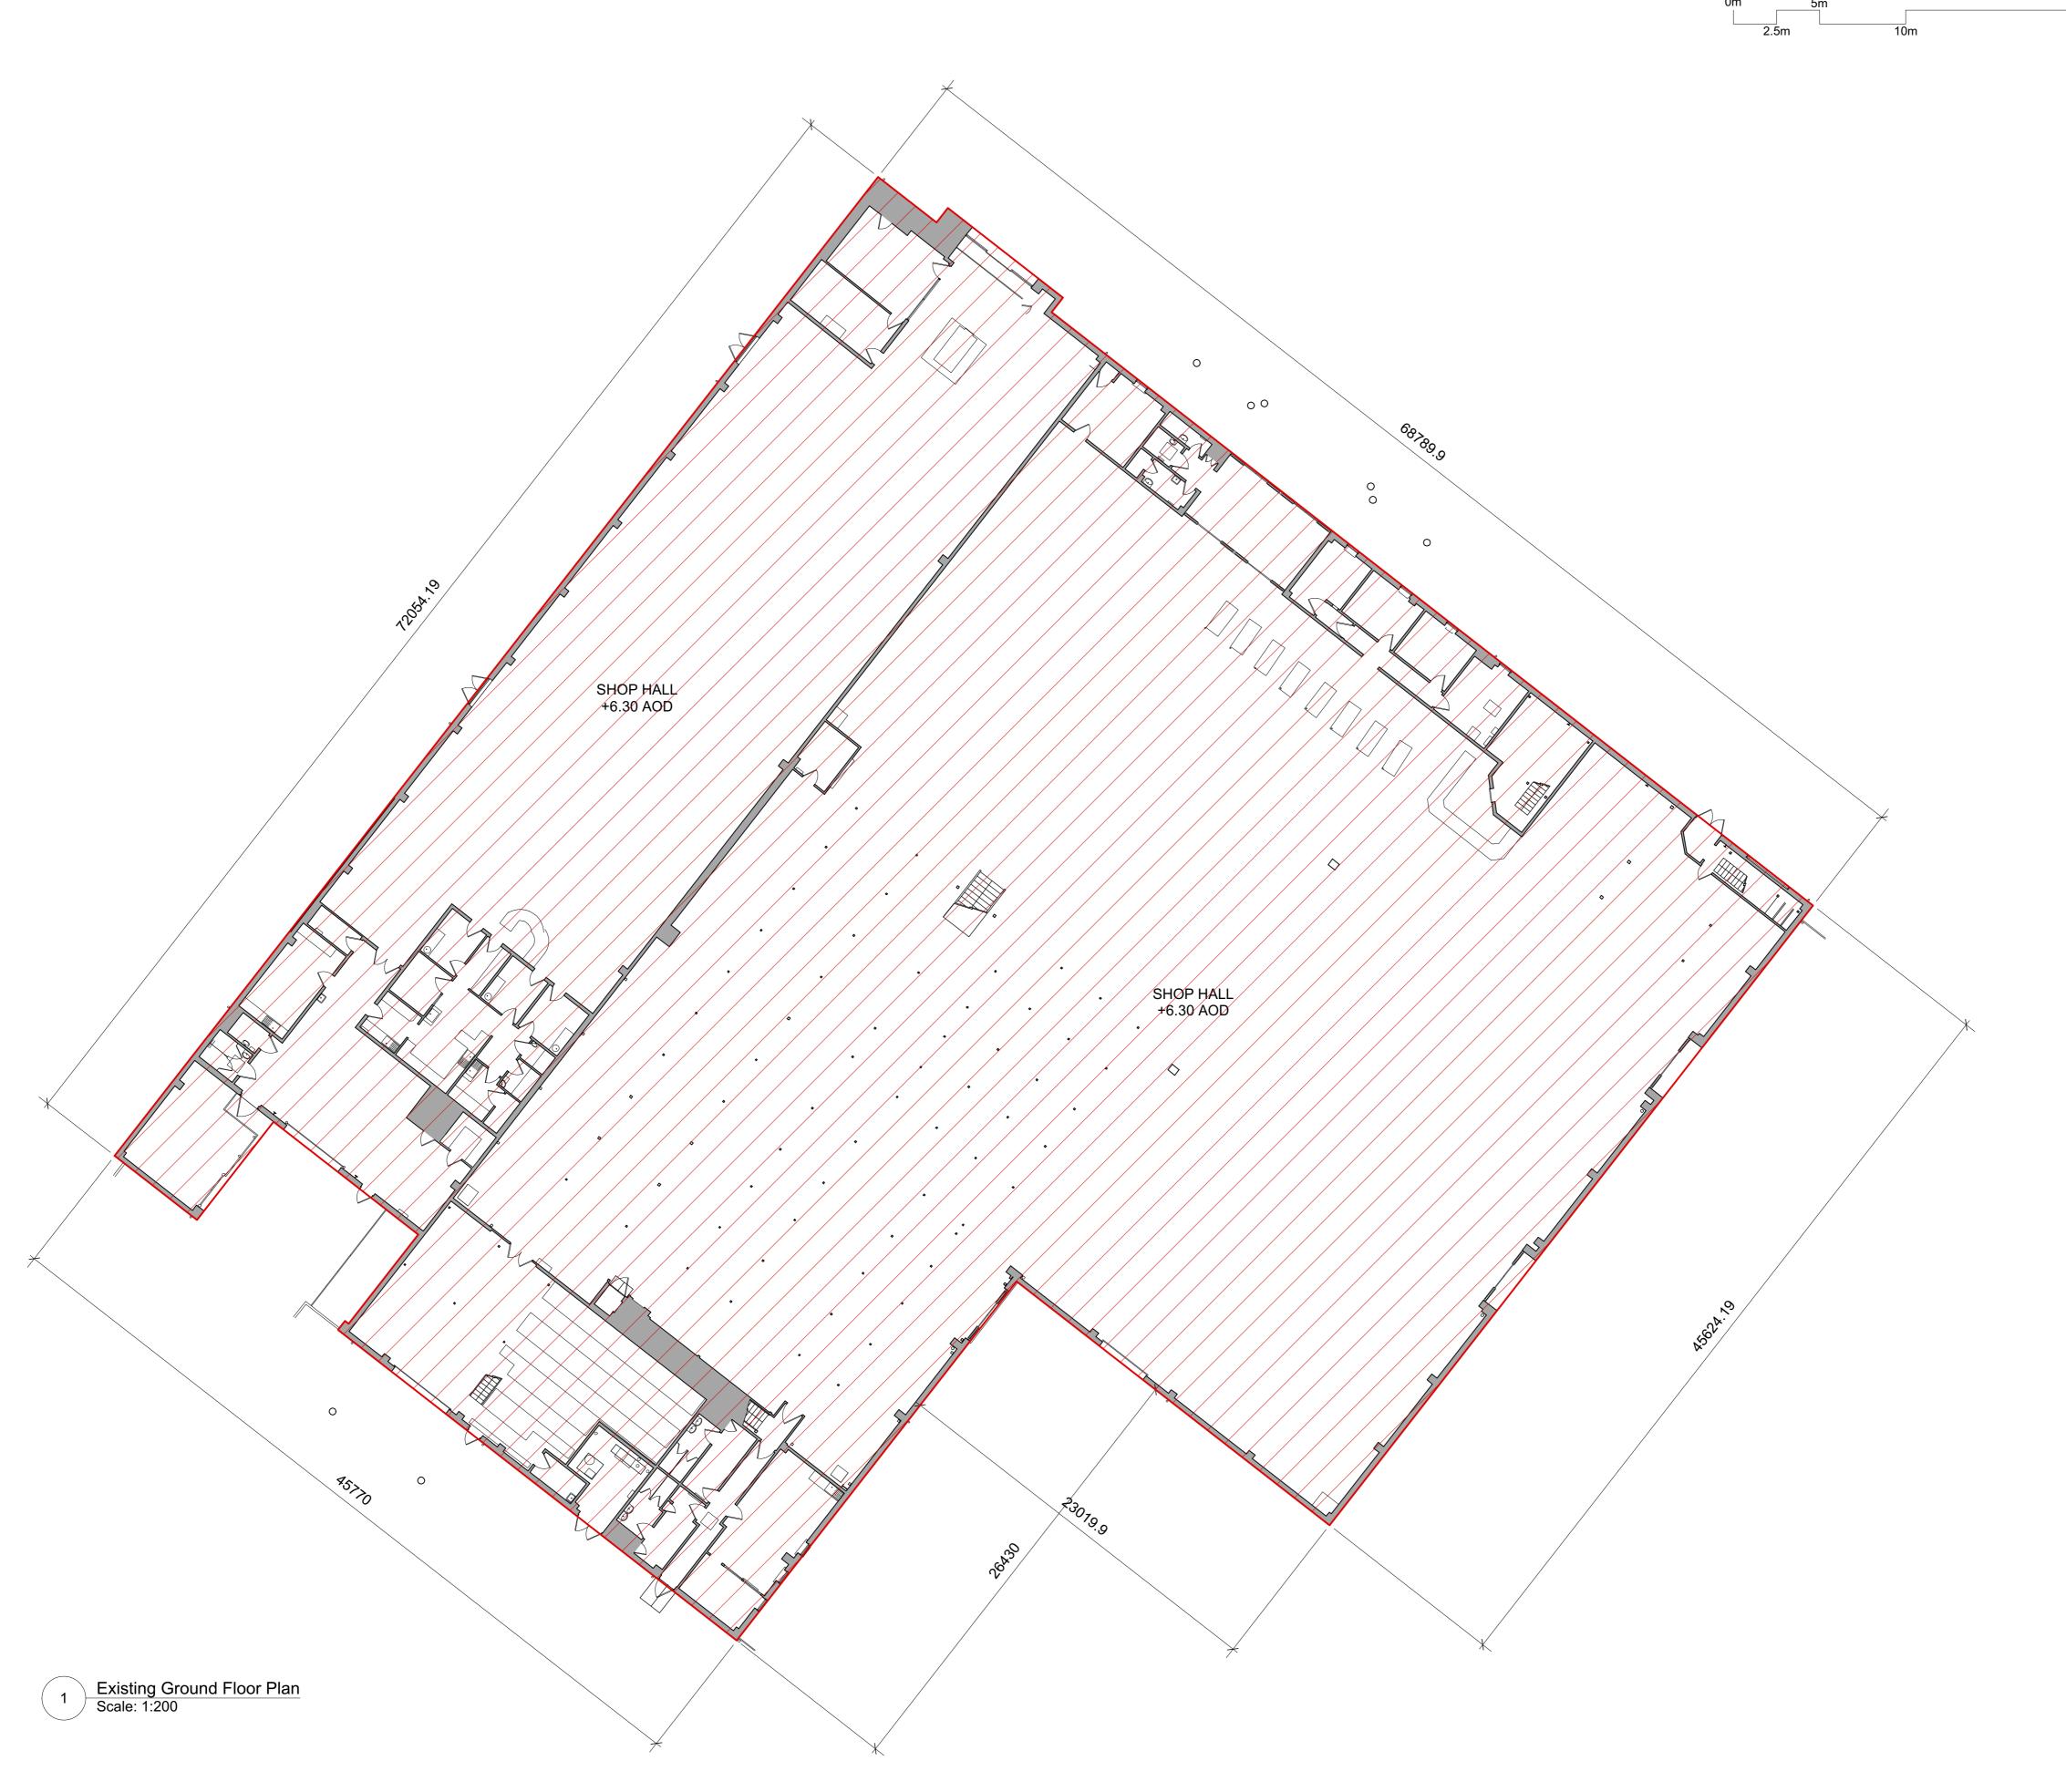

**Avanton** 

Project title

A3004

**Manor Road Richmond** Drawing title

**Ground Floor Existing Demolition Drawings** 

Scale @ A1 size

1:200

Drawing No MNR-AA-ALL-GF-DR-A-1501