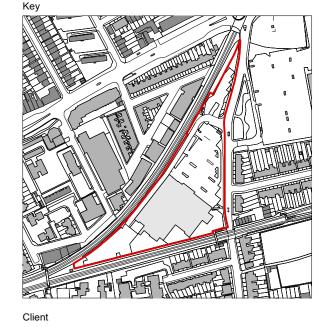

**Avanton** 

Project title

A3004

**Manor Road Richmond** Drawing title

**Location Plan Existing** 

Scale @ A1 size

1:1250

Drawing N°

MNR-AA-ALL-ZZ-DR-A-1000

Feb '19

Status & Revision

R2

Assael

Assael Architecture Limited 123 Upper Richmond Road London SW15 2TL

**)** +44 (0)20 7736 7744

www.assael.co.uk