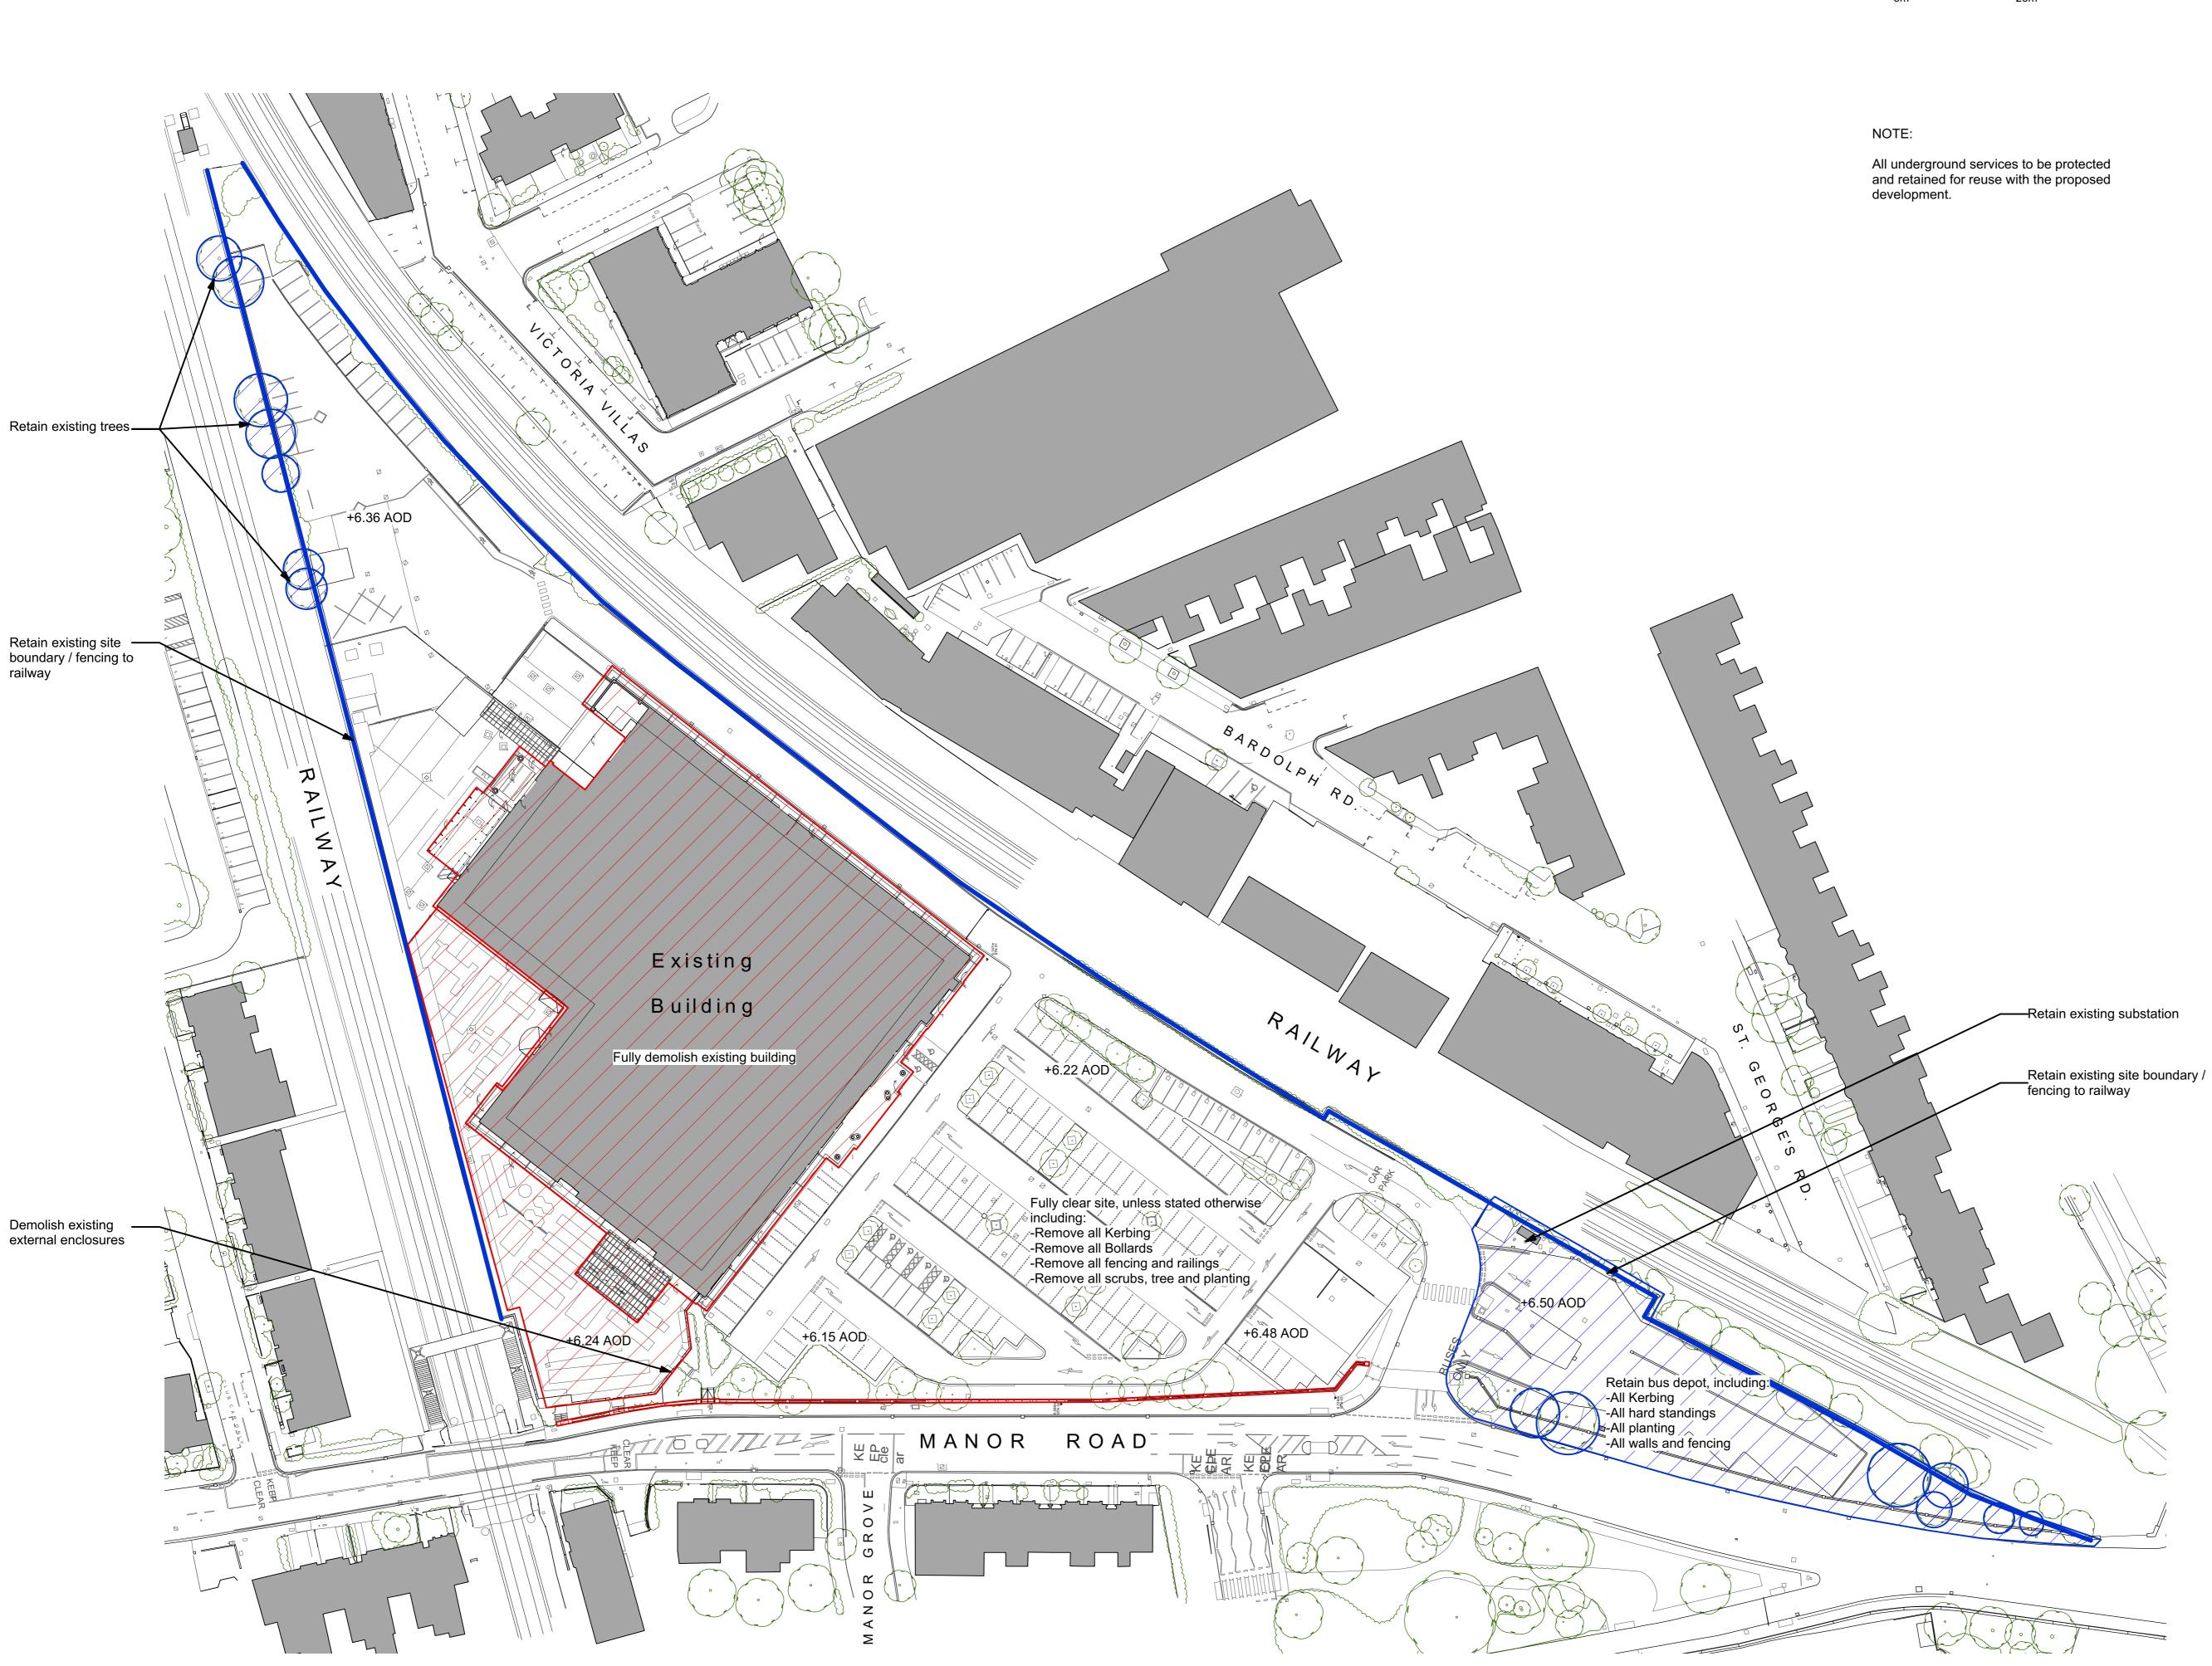

**Avanton** 

Project title A3004

**Manor Road Richmond** 

Drawing title

Site Plan Existing **Demolition Drawings** 

1:500

Scale @ A1 size

Feb '19