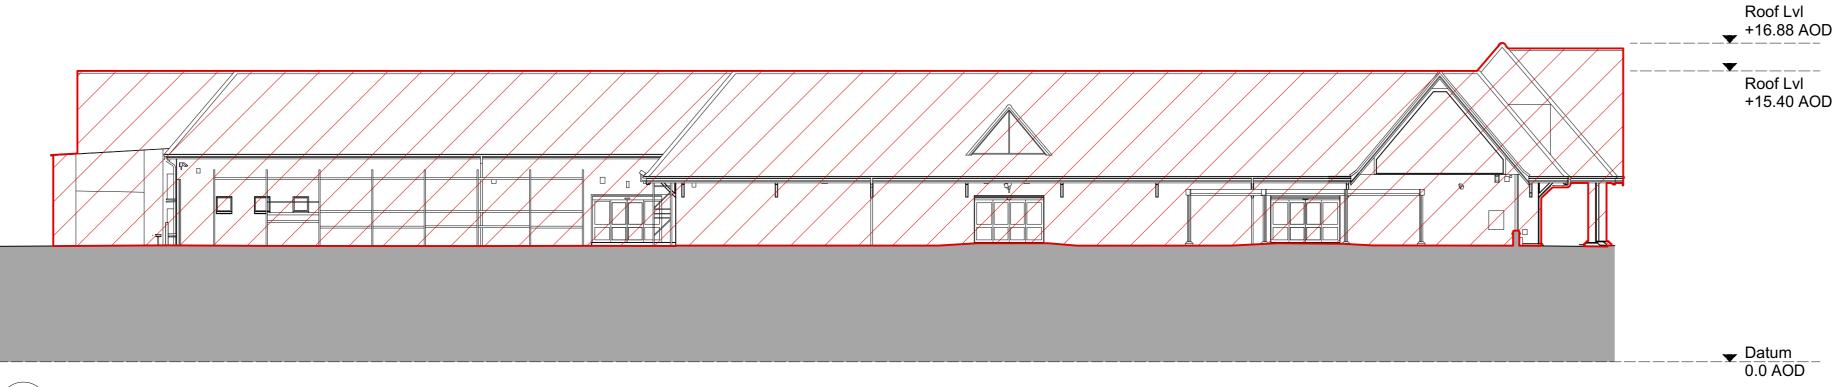

Existing Southeast Elevation
Scale: 1:200

Existing Northwest Elevation
Scale: 1:200

General notes

All setting out must be checked on site
All levels must be checked on site and refer to
Ordnance Datum Newlyn unless alternative Datum given All fixings and weatherings must be checked on site All dimensions must be checked on site This drawing must not be scaled This drawing must be read in conjunction with all other relevant drawings, specification clauses and current design risk