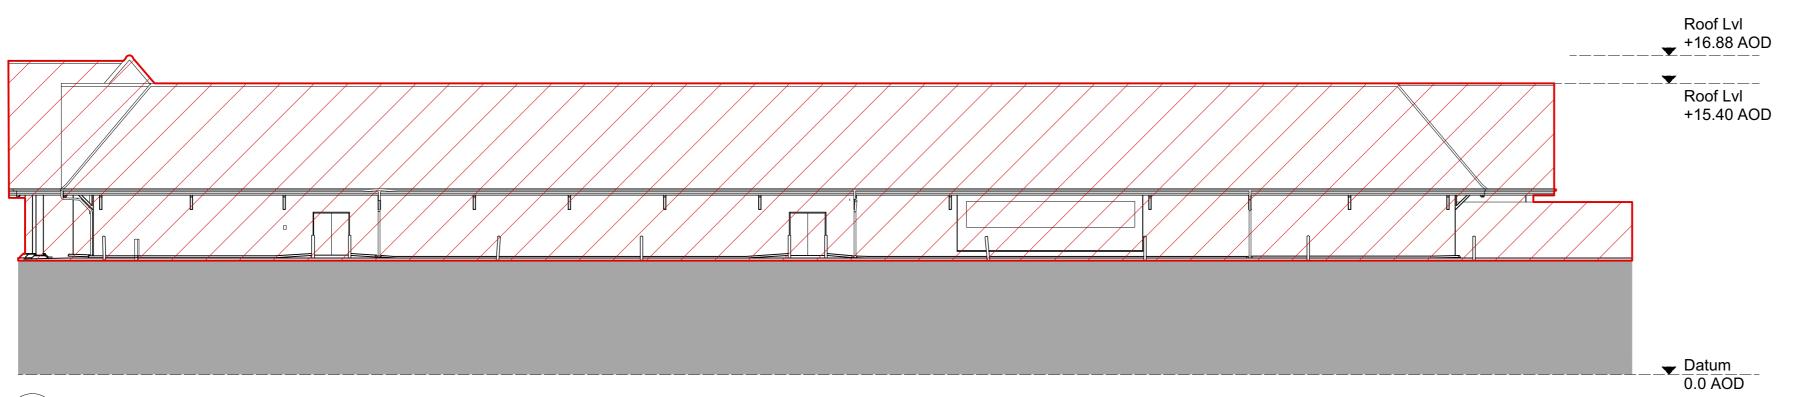

Existing Southeast Elevation
Scale: 1:200

Existing Northwest Elevation
Scale: 1:200

General notes

All setting out must be checked on site
All levels must be checked on site and refer to
Ordnance Datum Newlyn unless alternative Datum given All fixings and weatherings must be checked on site All dimensions must be checked on site This drawing must not be scaled This drawing must be read in conjunction with all other relevant drawings, specification clauses and current design risk