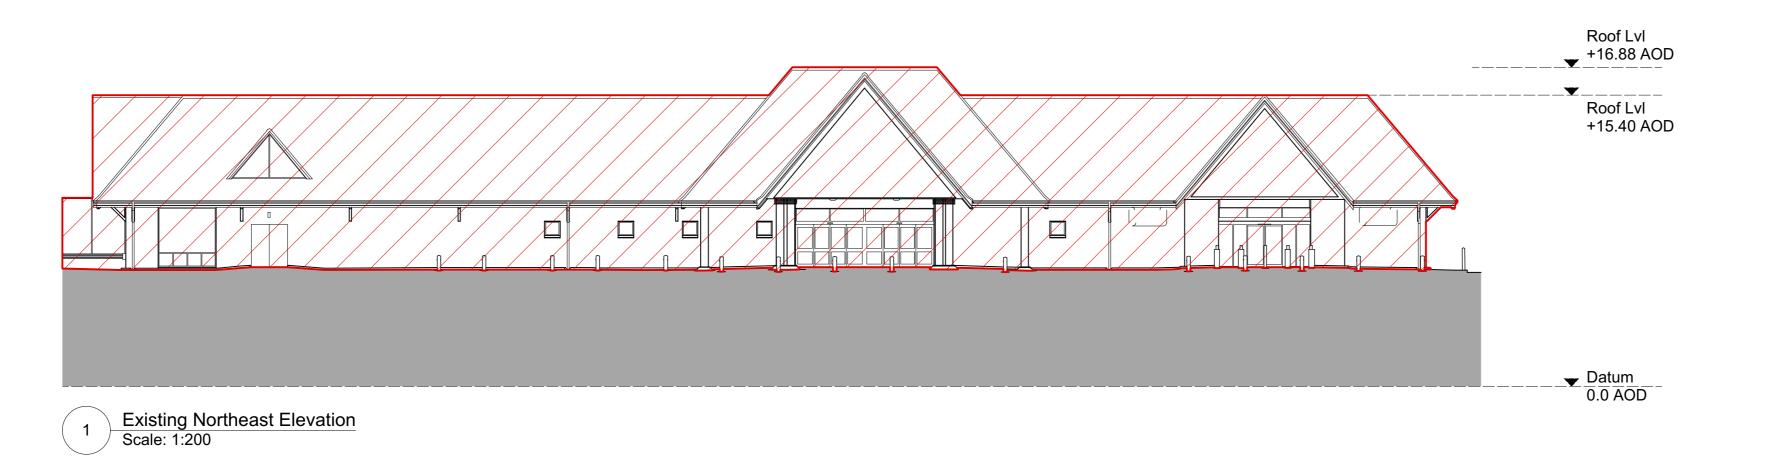

Existing Southeast Elevation
Scale: 1:200

Existing Northwest Elevation
Scale: 1:200

General notes

All setting out must be checked on site
All levels must be checked on site and refer to
Ordnance Datum Newlyn unless alternative Datum given All fixings and weatherings must be checked on site All dimensions must be checked on site This drawing must not be scaled This drawing must be read in conjunction with all other relevant drawings, specification clauses and current design risk