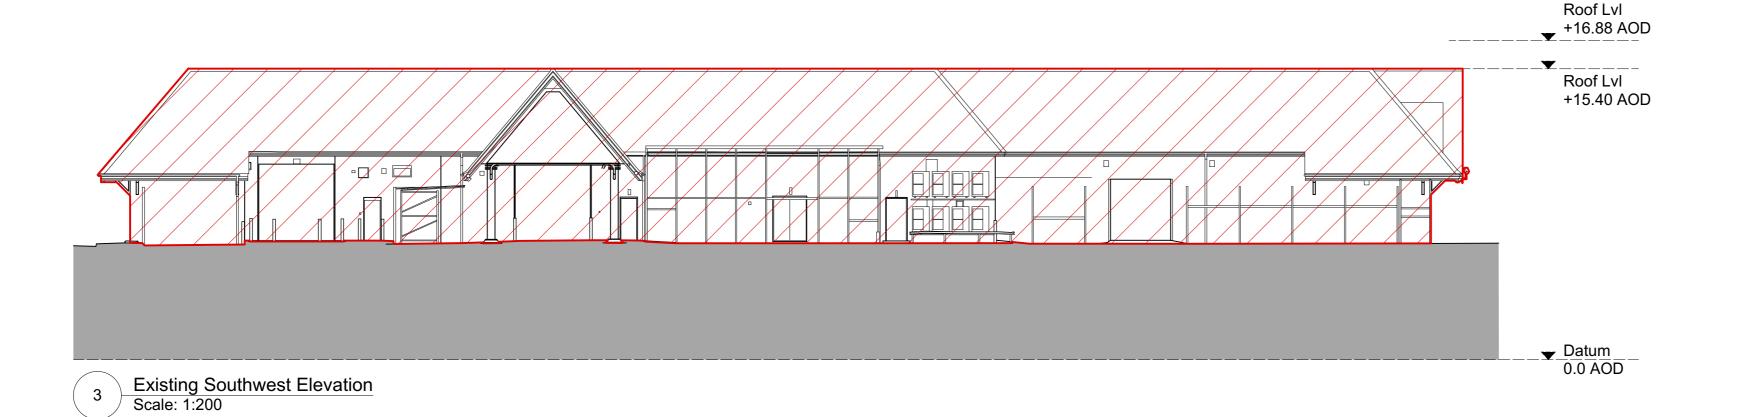

Existing Southeast Elevation
Scale: 1:200

Existing Northwest Elevation
Scale: 1:200

General notes

All setting out must be checked on site
All levels must be checked on site and refer to
Ordnance Datum Newlyn unless alternative Datum given All fixings and weatherings must be checked on site All dimensions must be checked on site This drawing must not be scaled This drawing must be read in conjunction with all other relevant drawings, specification clauses and current design risk