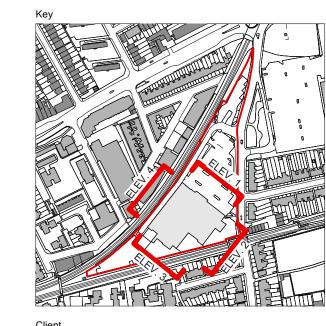

**Avanton** 

Project title A3004

**Manor Road Richmond** 

Drawing title

**Elevations Existing Demolition Drawings** 

Scale @ A1 size

1:200

Drawing N°