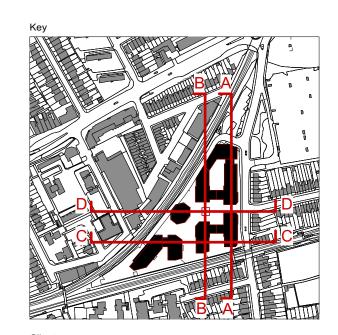

Site Sections AA, BB, CC and DD

Scale @ A1 size Date

1:500 Feb '19

Drawing N°

MNR-AA-ALL-ZZ-DR-A-3000

Status & Revision
R2