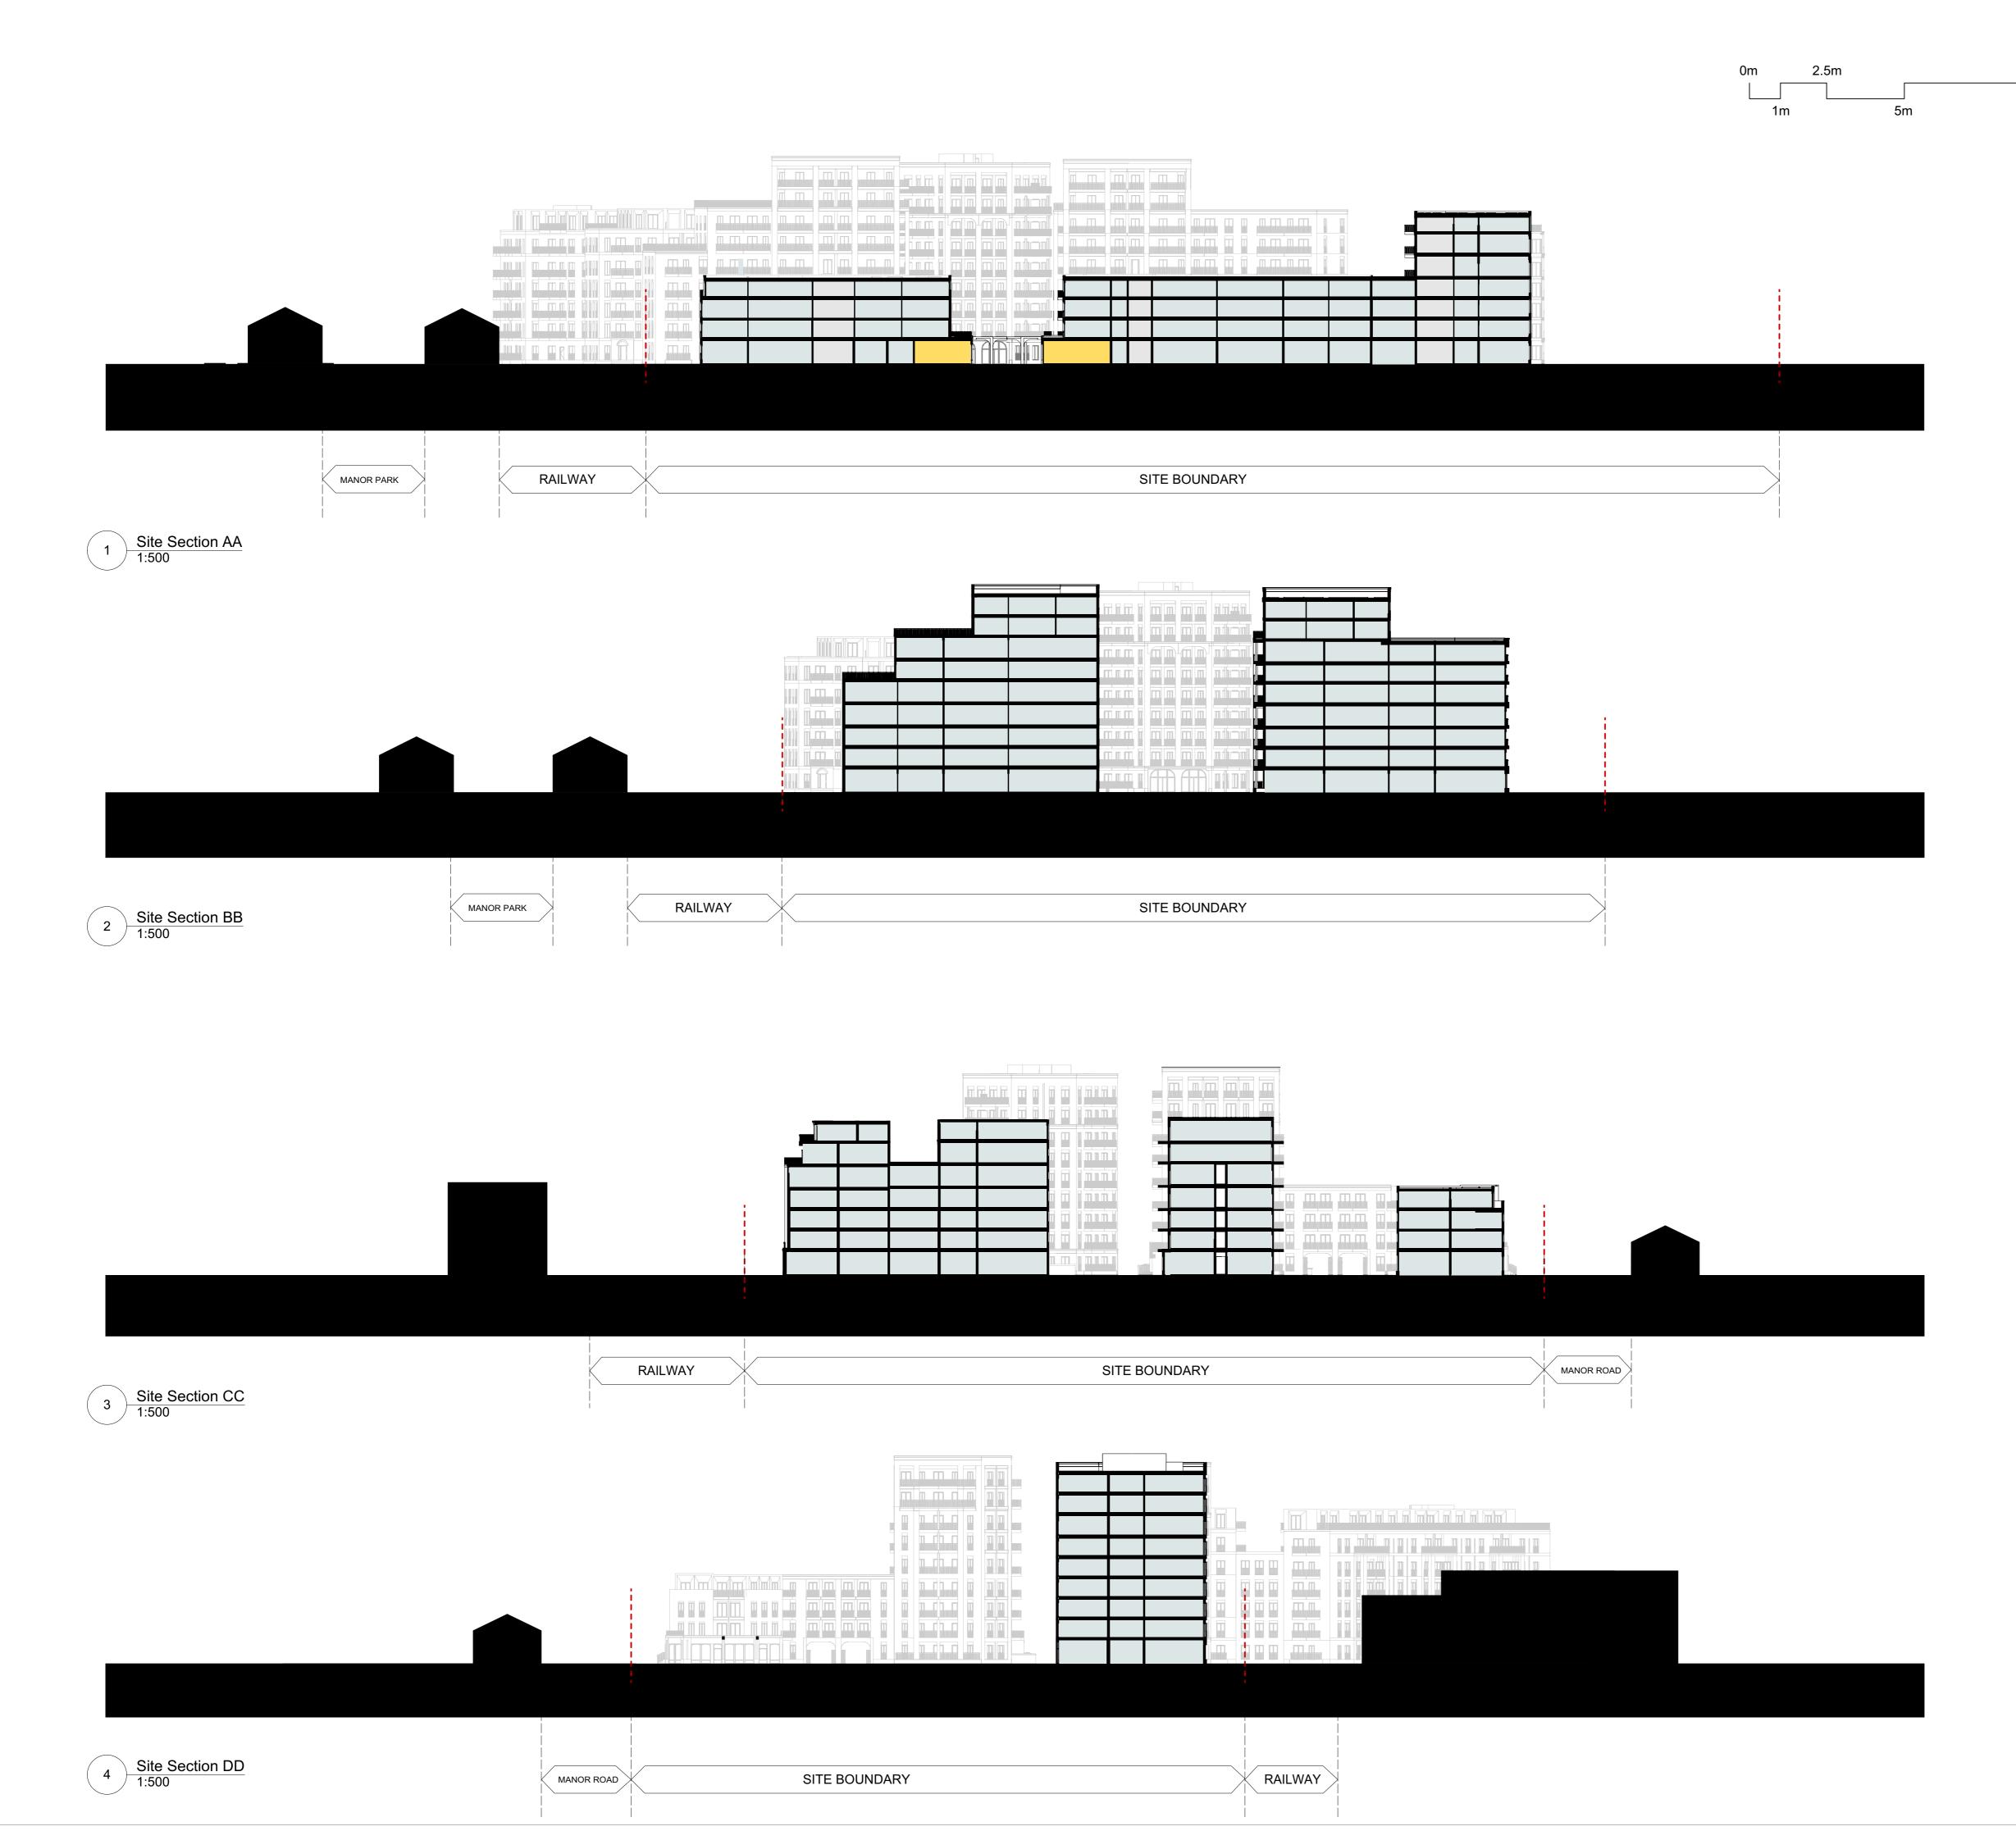

Site Sections AA, BB, CC and DD

Scale @ A1 size Date

1:500 Feb '19

Drawing N°

MNR-AA-ALL-ZZ-DR-A-3000

Status & Revision
R2