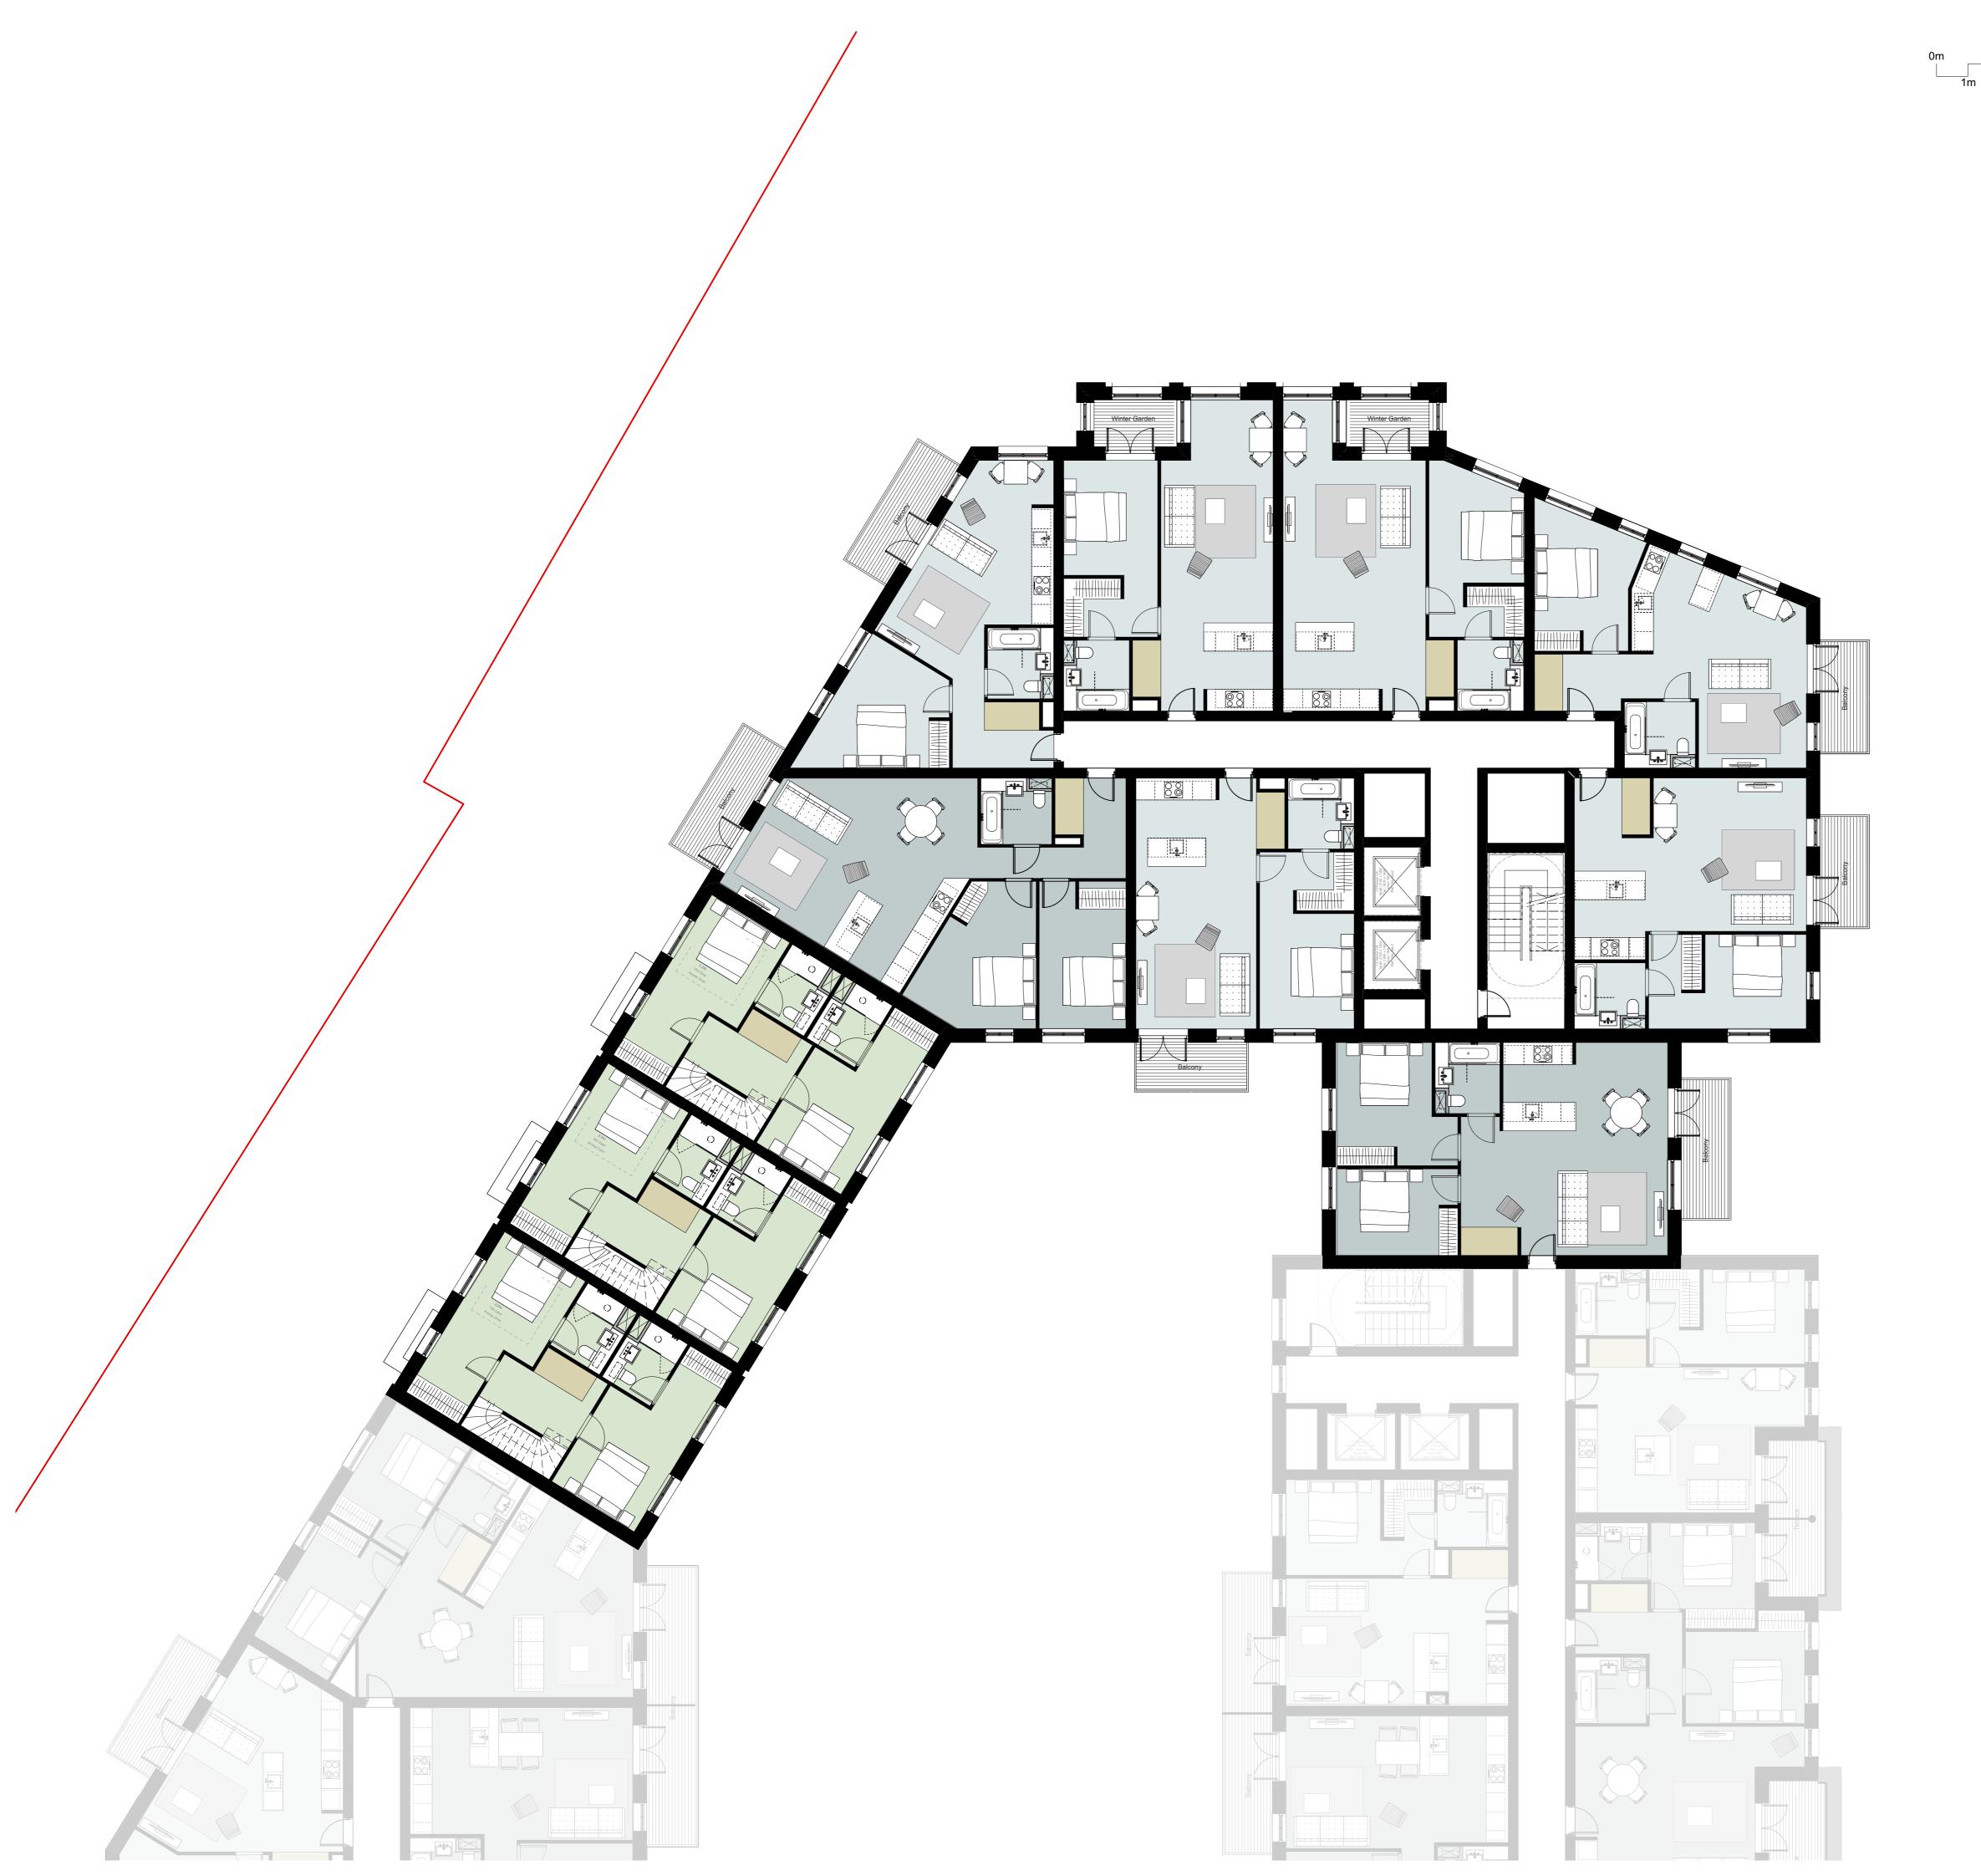

## A3004 Manor Road Richmond Drawing title

#### Block A Plans (North) Proposed First Floor

Scale @ A1 size Date Feb '19

1:100 Drawing N°

MNR-AA-BA1-01-DR-A-2101

Status & Revision **R2** 

Assael Architecture Limited 123 Upper Richmond Road London SW15 2TL