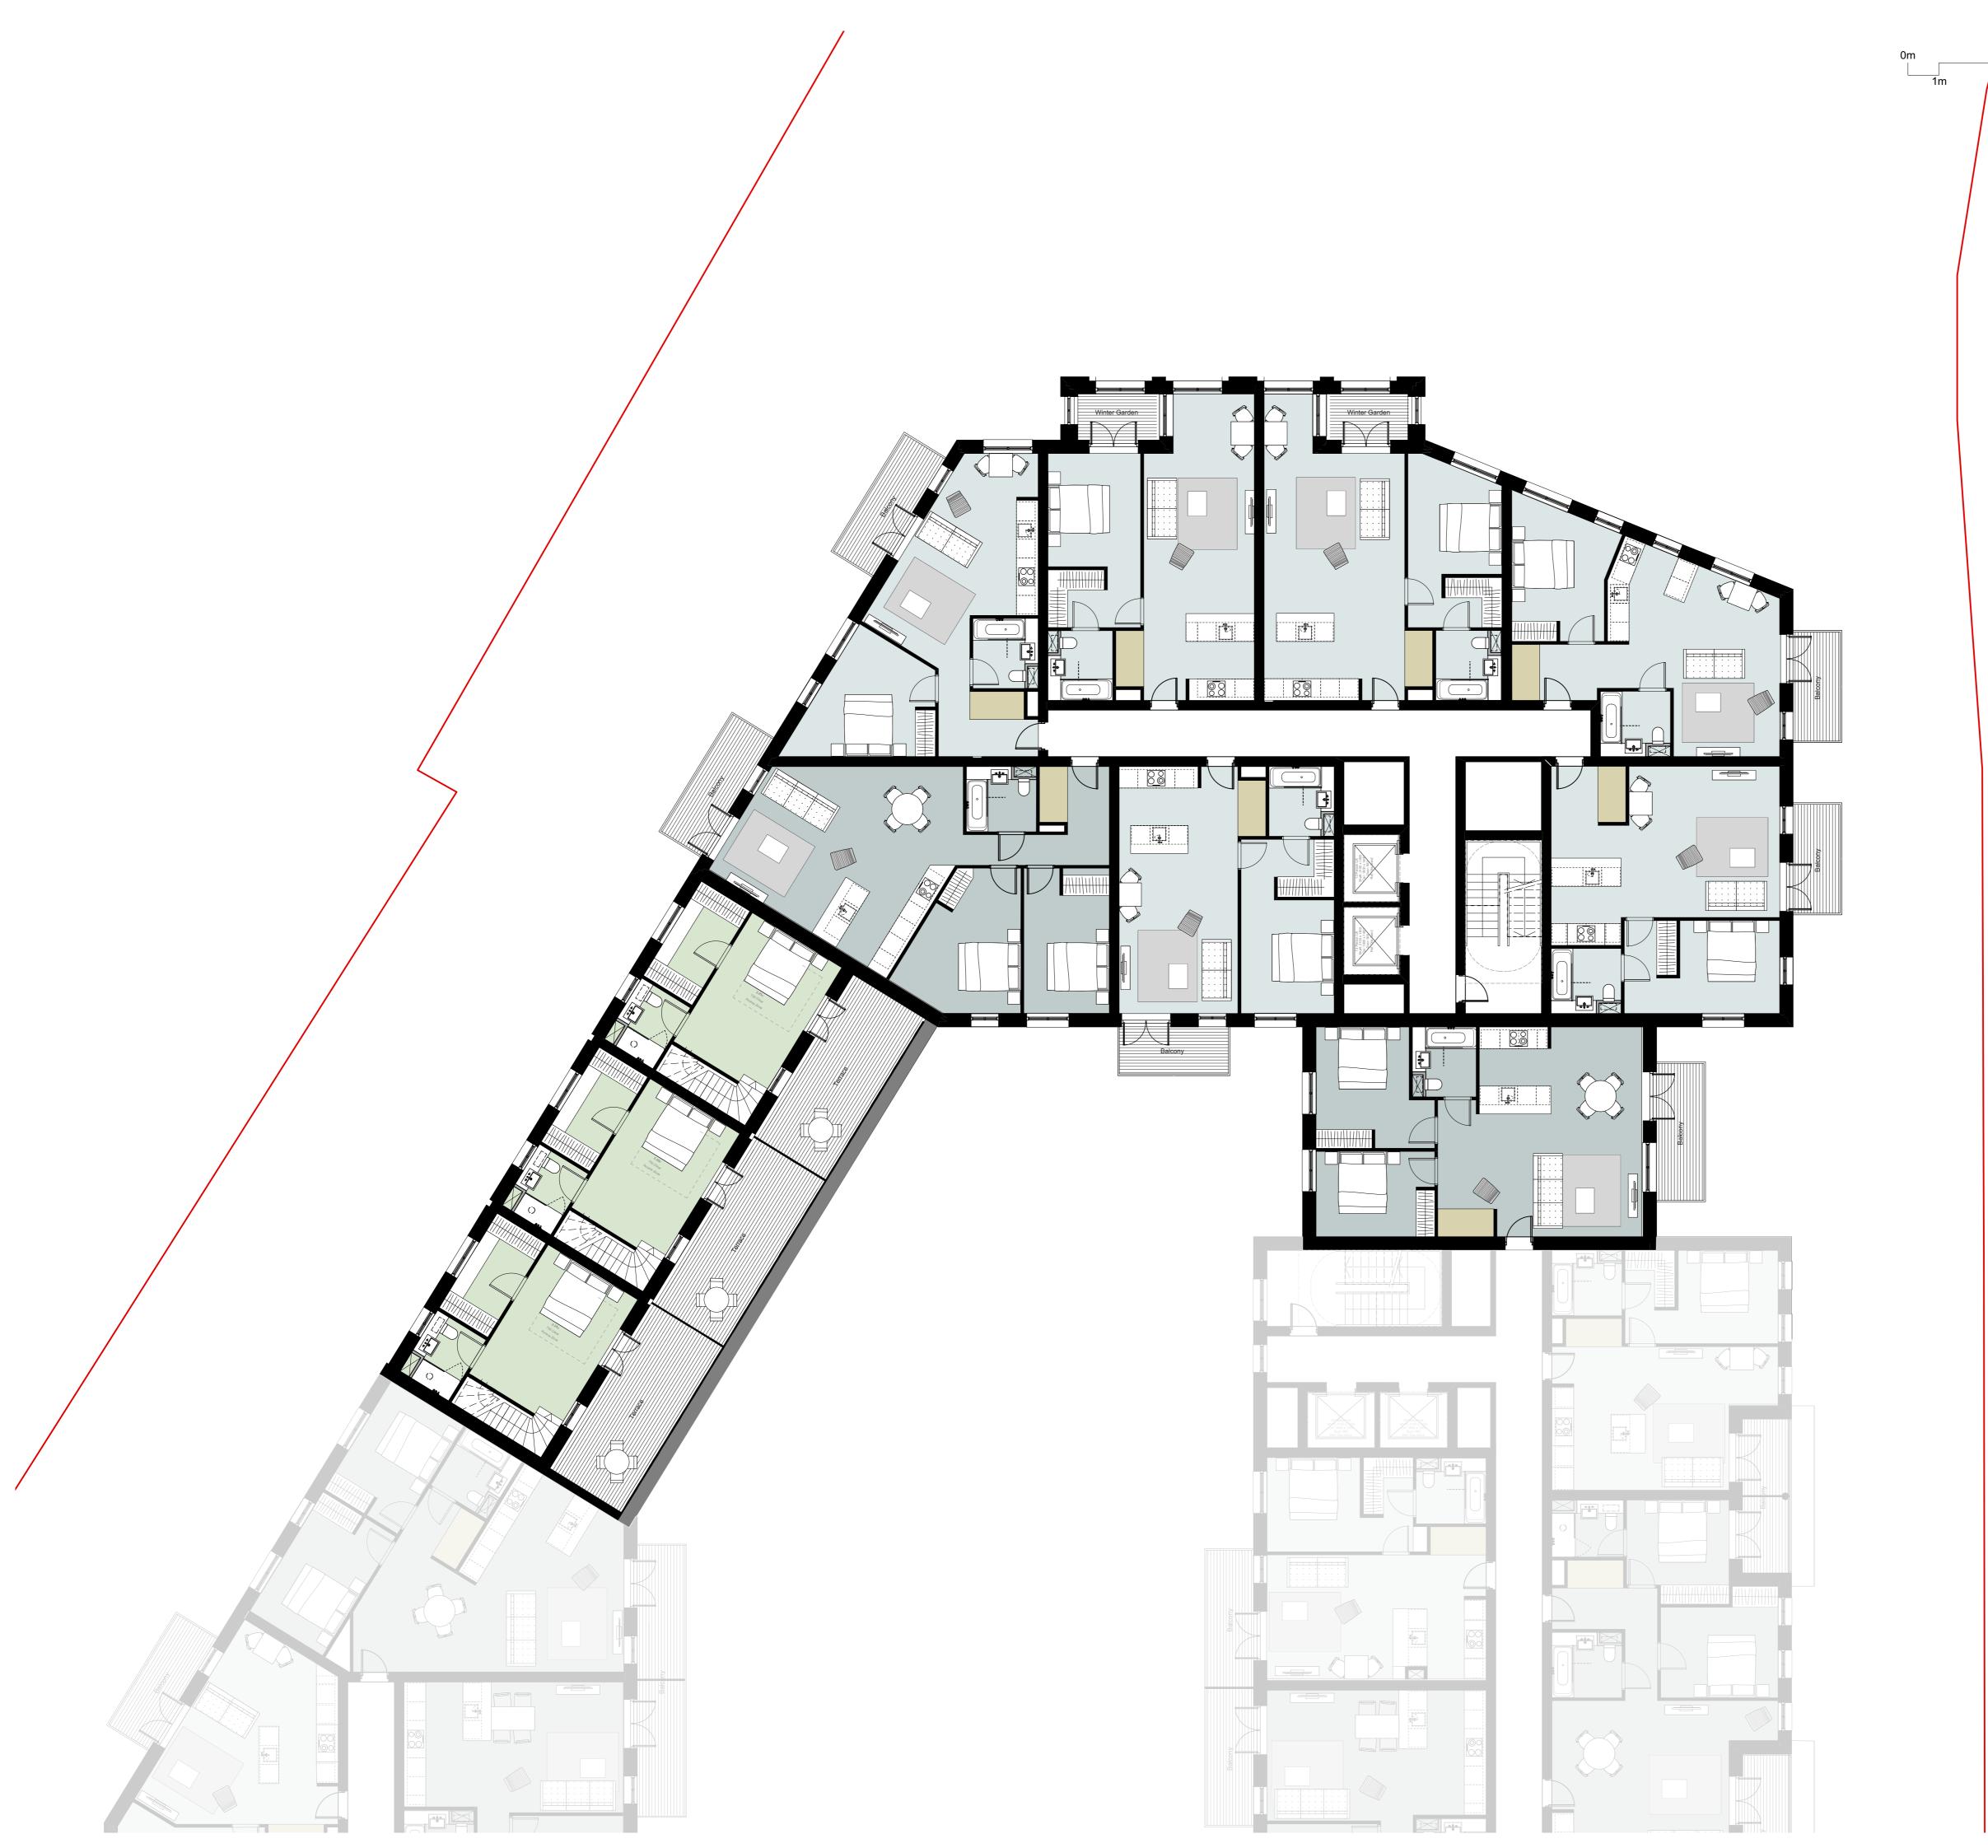

**Avanton** 

Project title

A3004

Drawing title

**Manor Road Richmond** 

Block A Plans (North) Proposed

Second Floor

Scale @ A1 size

Feb '19 1:100

Drawing N°

MNR-AA-BA1-02-DR-A-2102

Status & Revision

R2

Assael

**)** +44 (0)20 7736 7744

Assael Architecture Limited 123 Upper Richmond Road London SW15 2TL