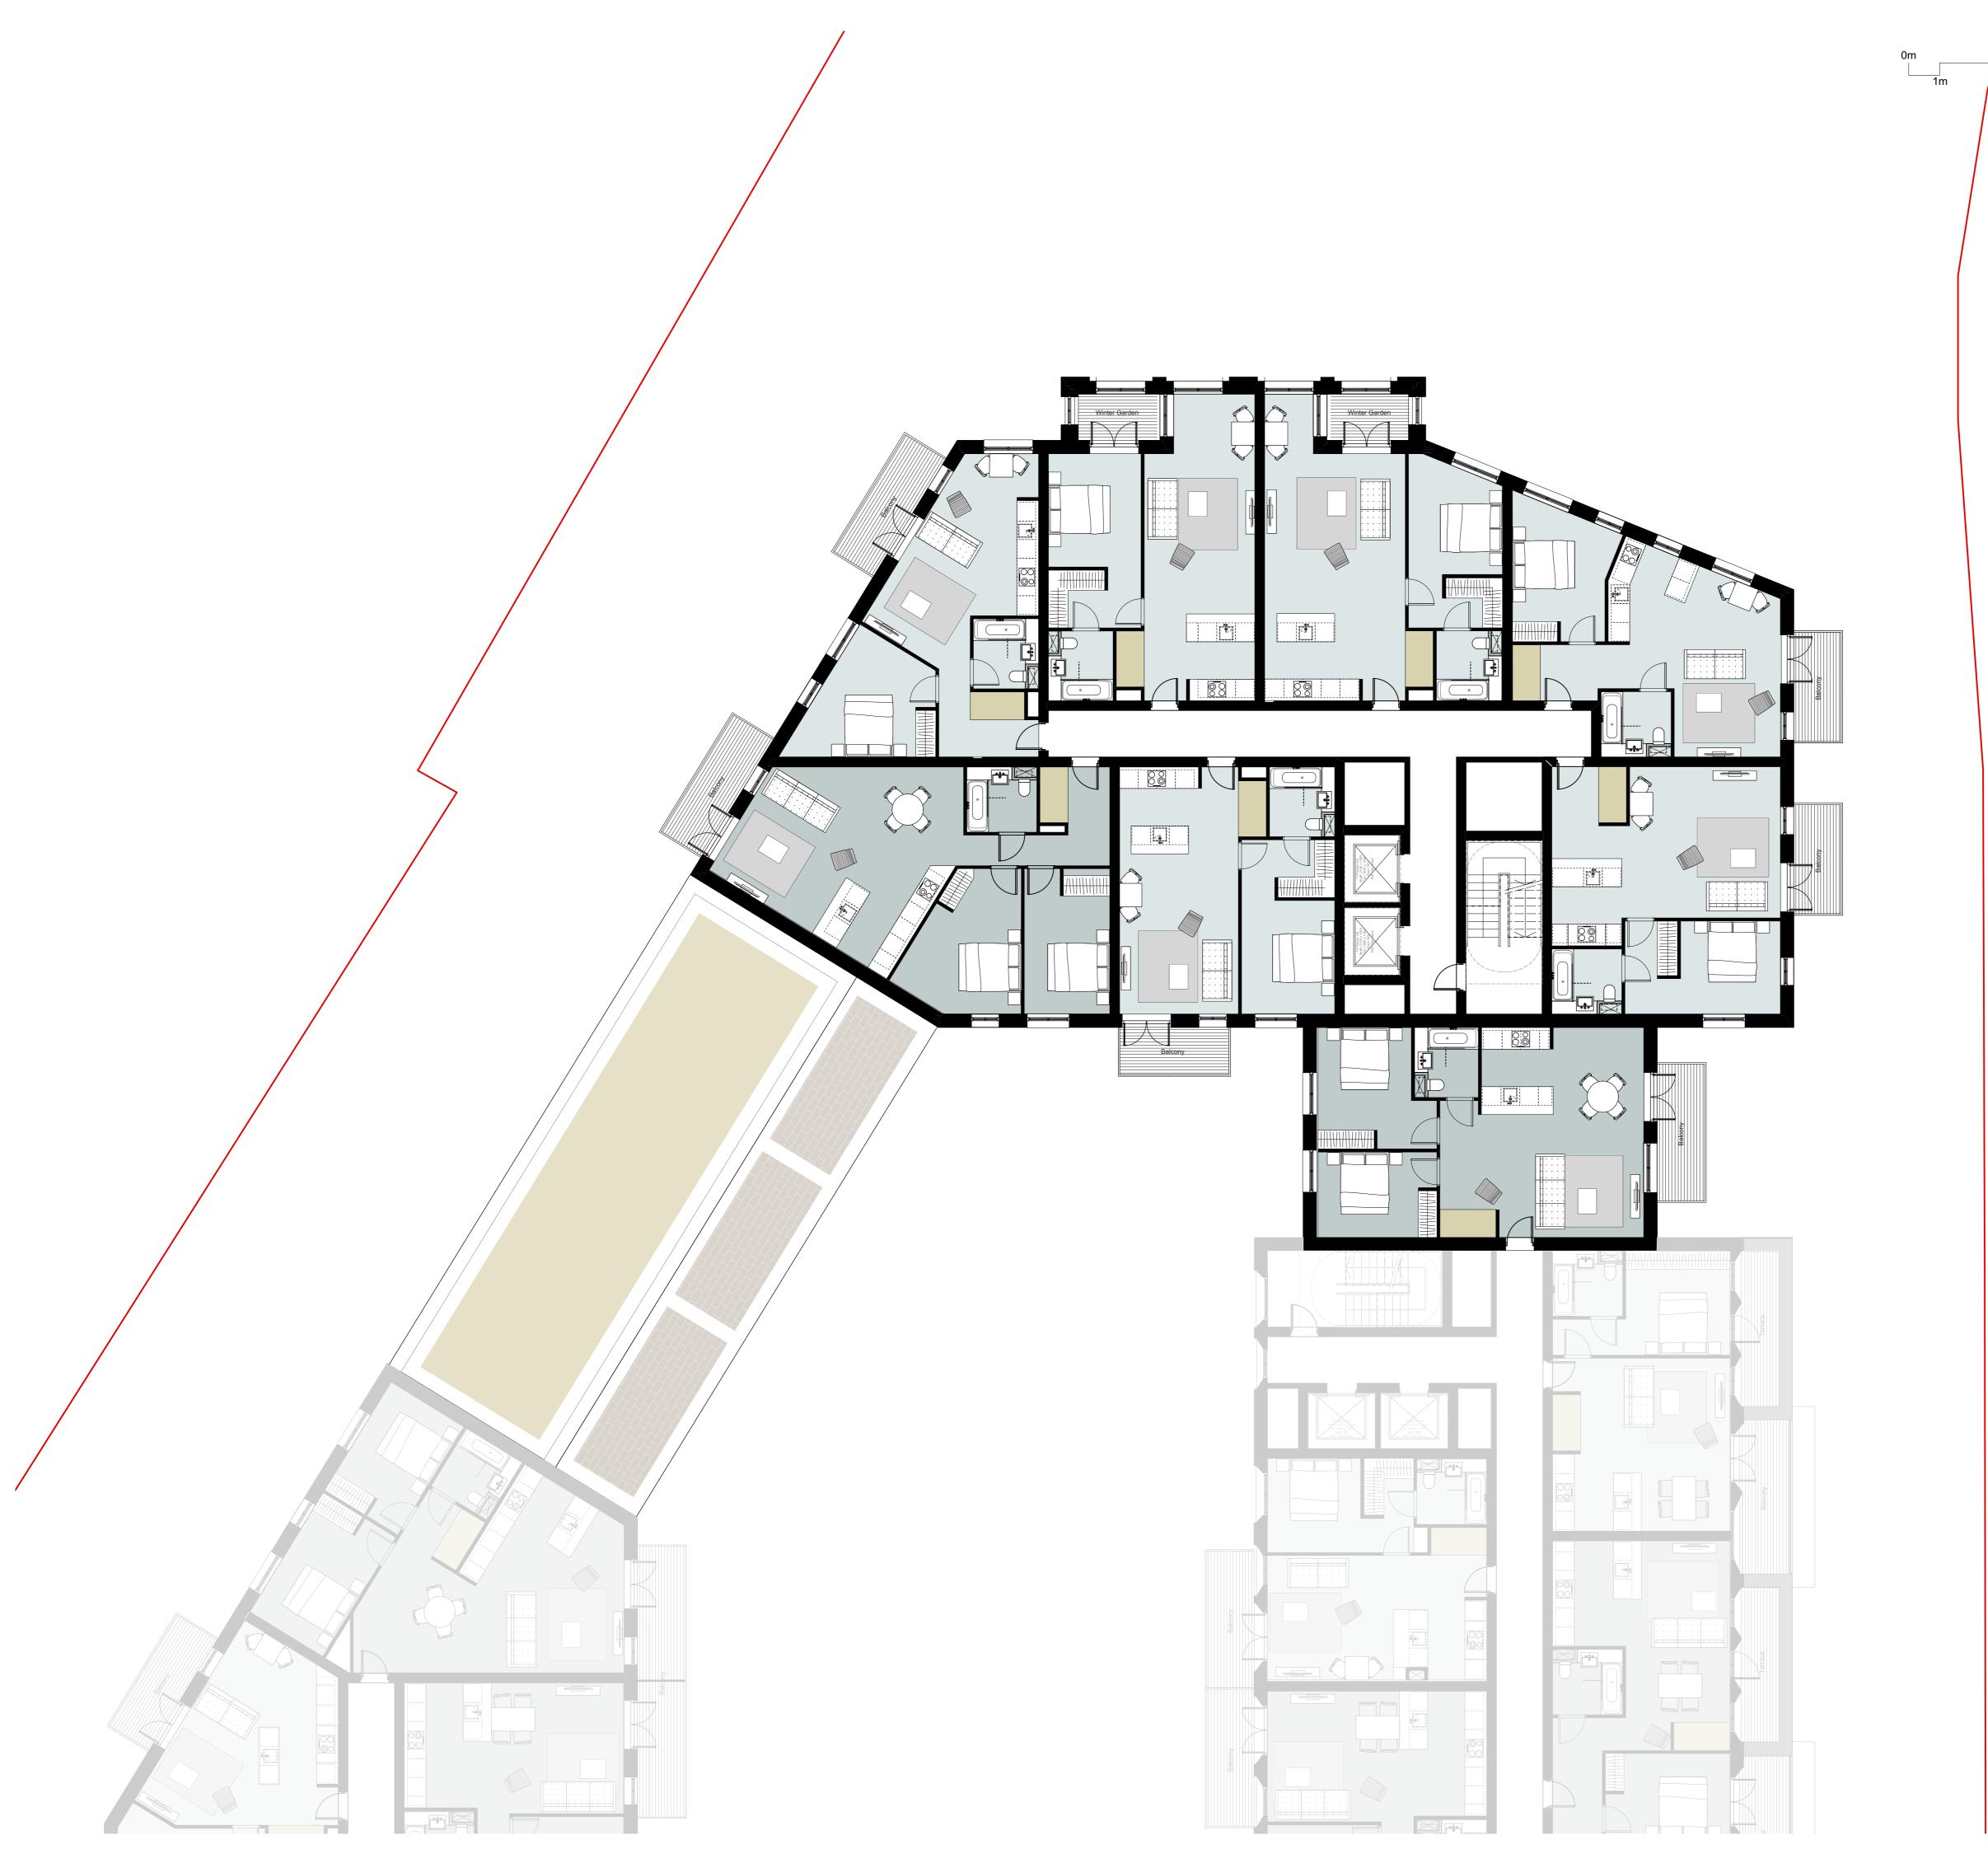

**Avanton** 

Project title A3004

**Manor Road Richmond** 

Drawing title Block A Plans (North) Proposed

Third Floor

Scale @ A1 size

Feb '19 1:100

Drawing No

MNR-AA-BA1-03-DR-A-2103

Status & Revision

R2

Assael

Assael Architecture Limited 123 Upper Richmond Road London SW15 2TL

**)** +44 (0)20 7736 7744

www.assael.co.uk