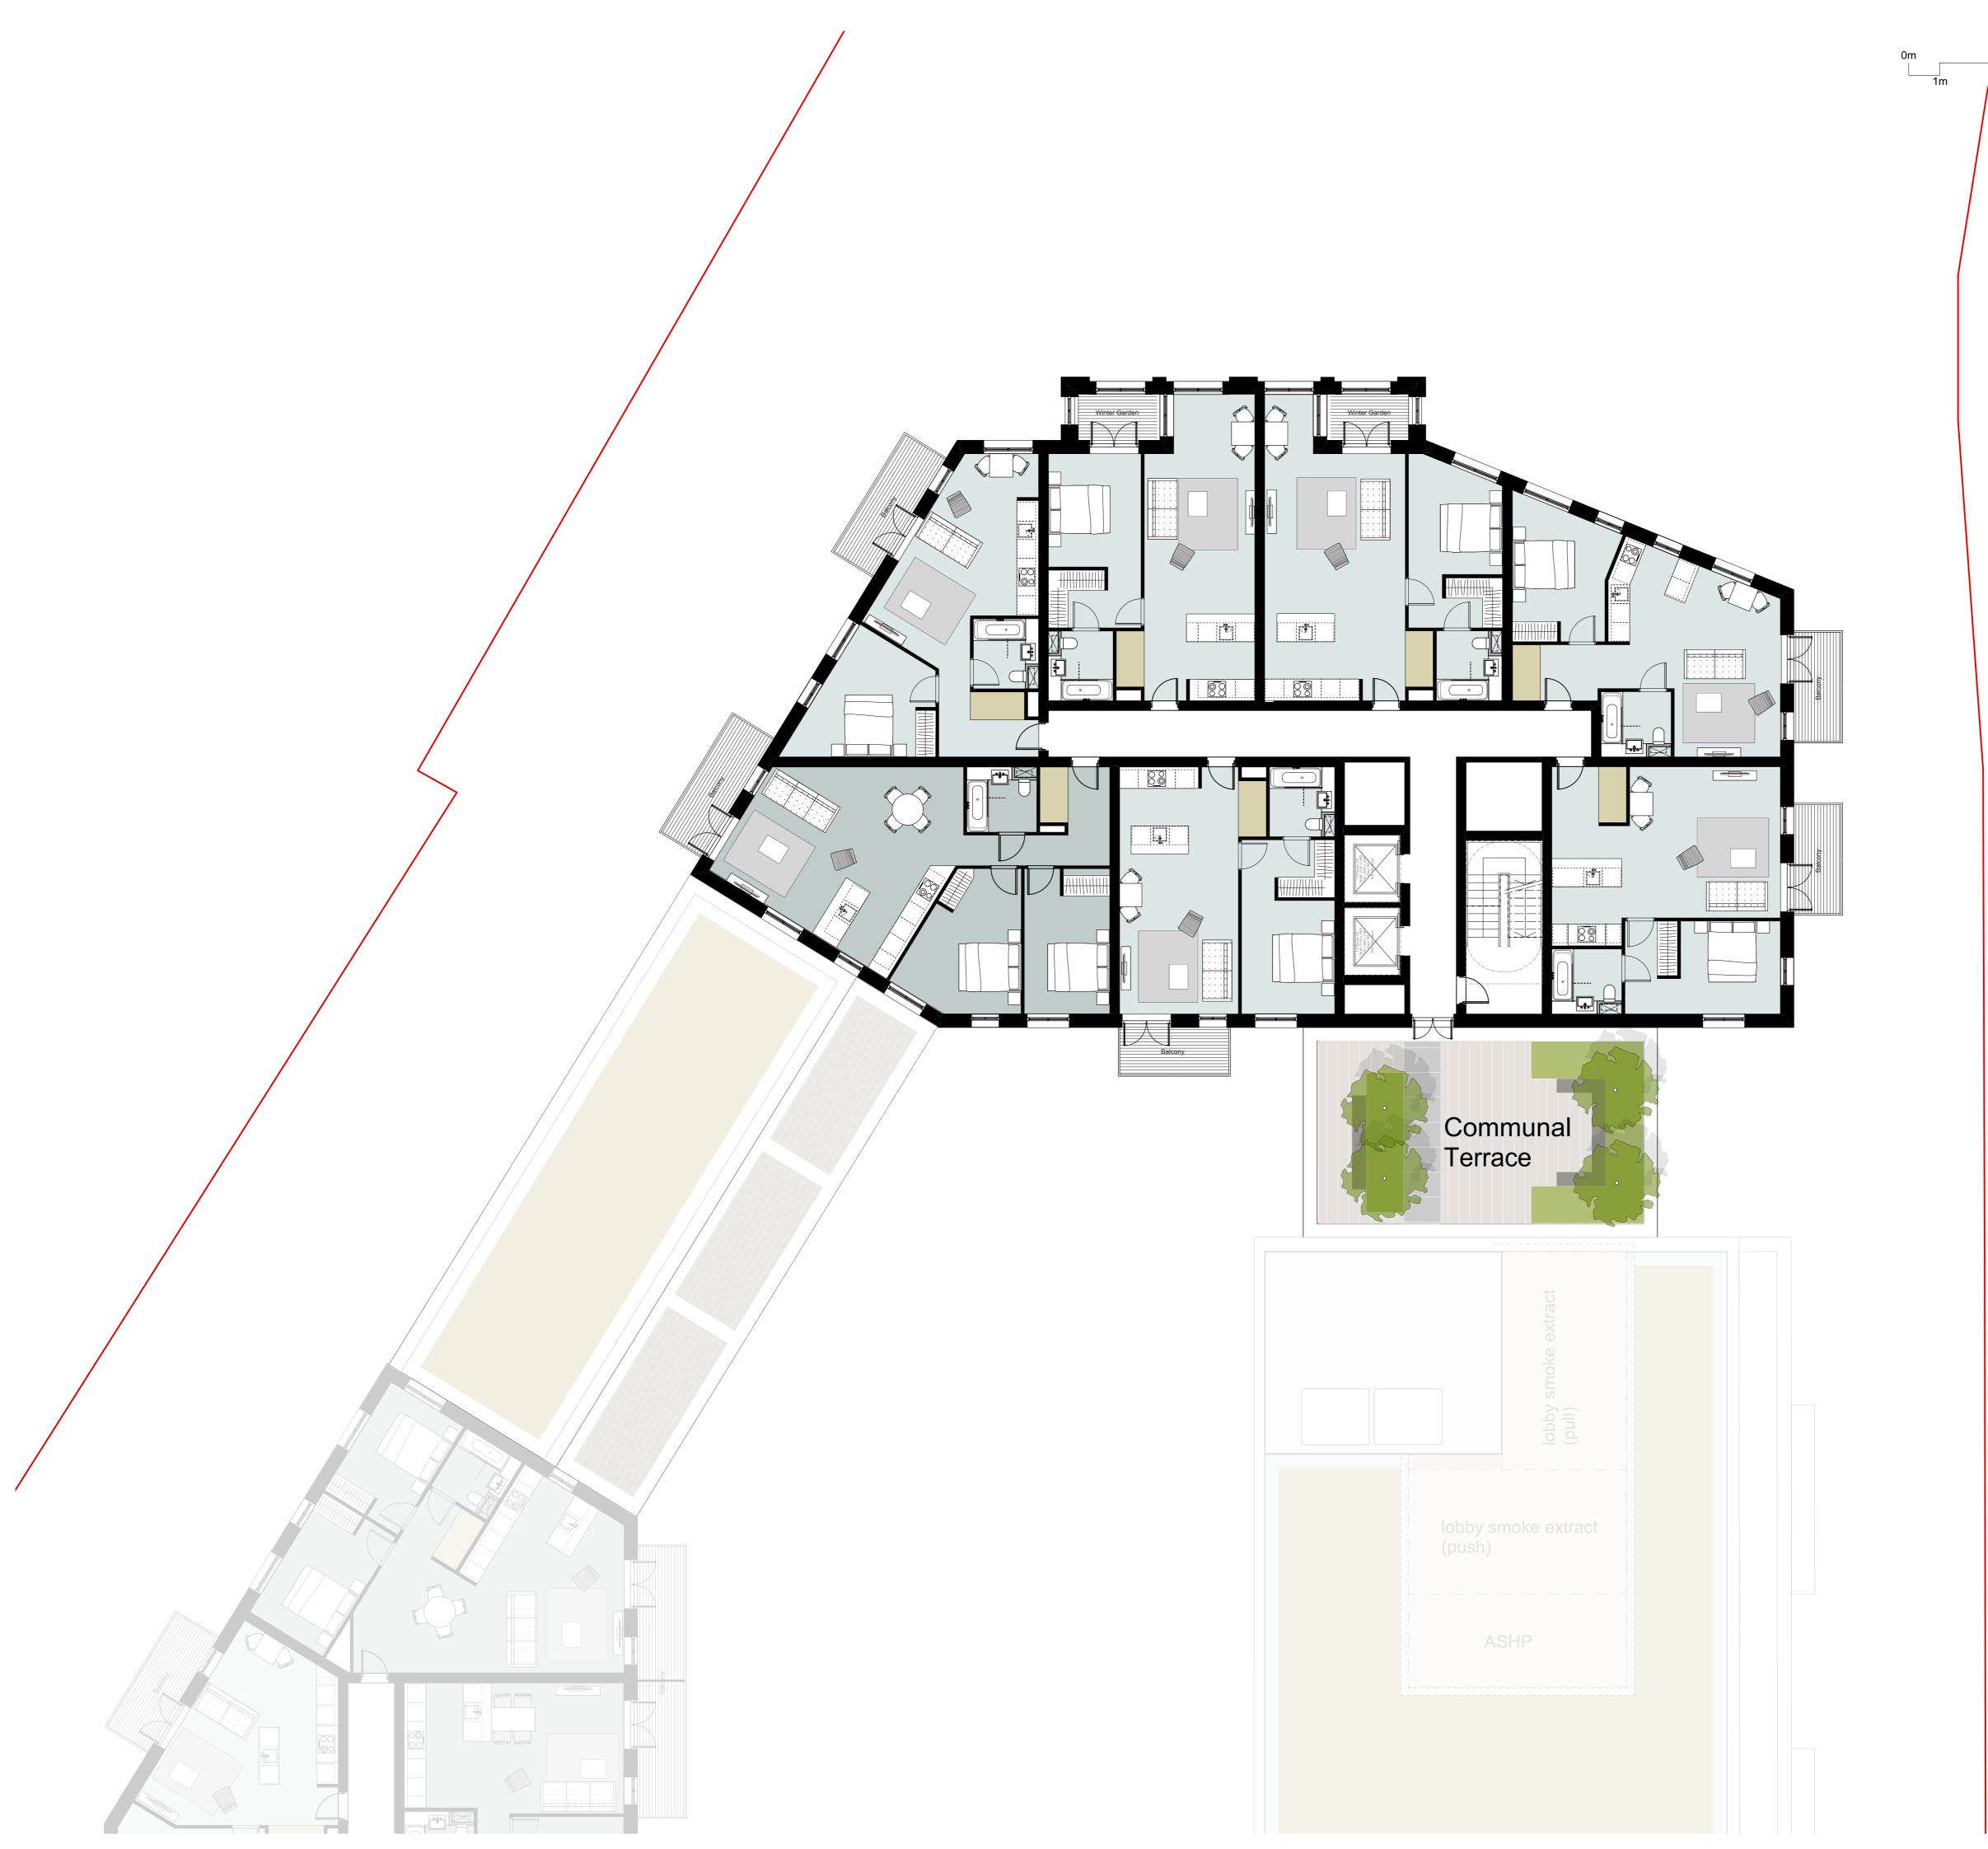

**Avanton** 

Project title

Drawing title

A3004

**Manor Road Richmond** 

Block A Plans (North) Proposed

Fourth Floor

Scale @ A1 size

Feb '19 1:100

Drawing No

MNR-AA-BA1-04-DR-A-2104

Status & Revision

R2

Assael

Assael Architecture Limited 123 Upper Richmond Road London SW15 2TL

**)** +44 (0)20 7736 7744