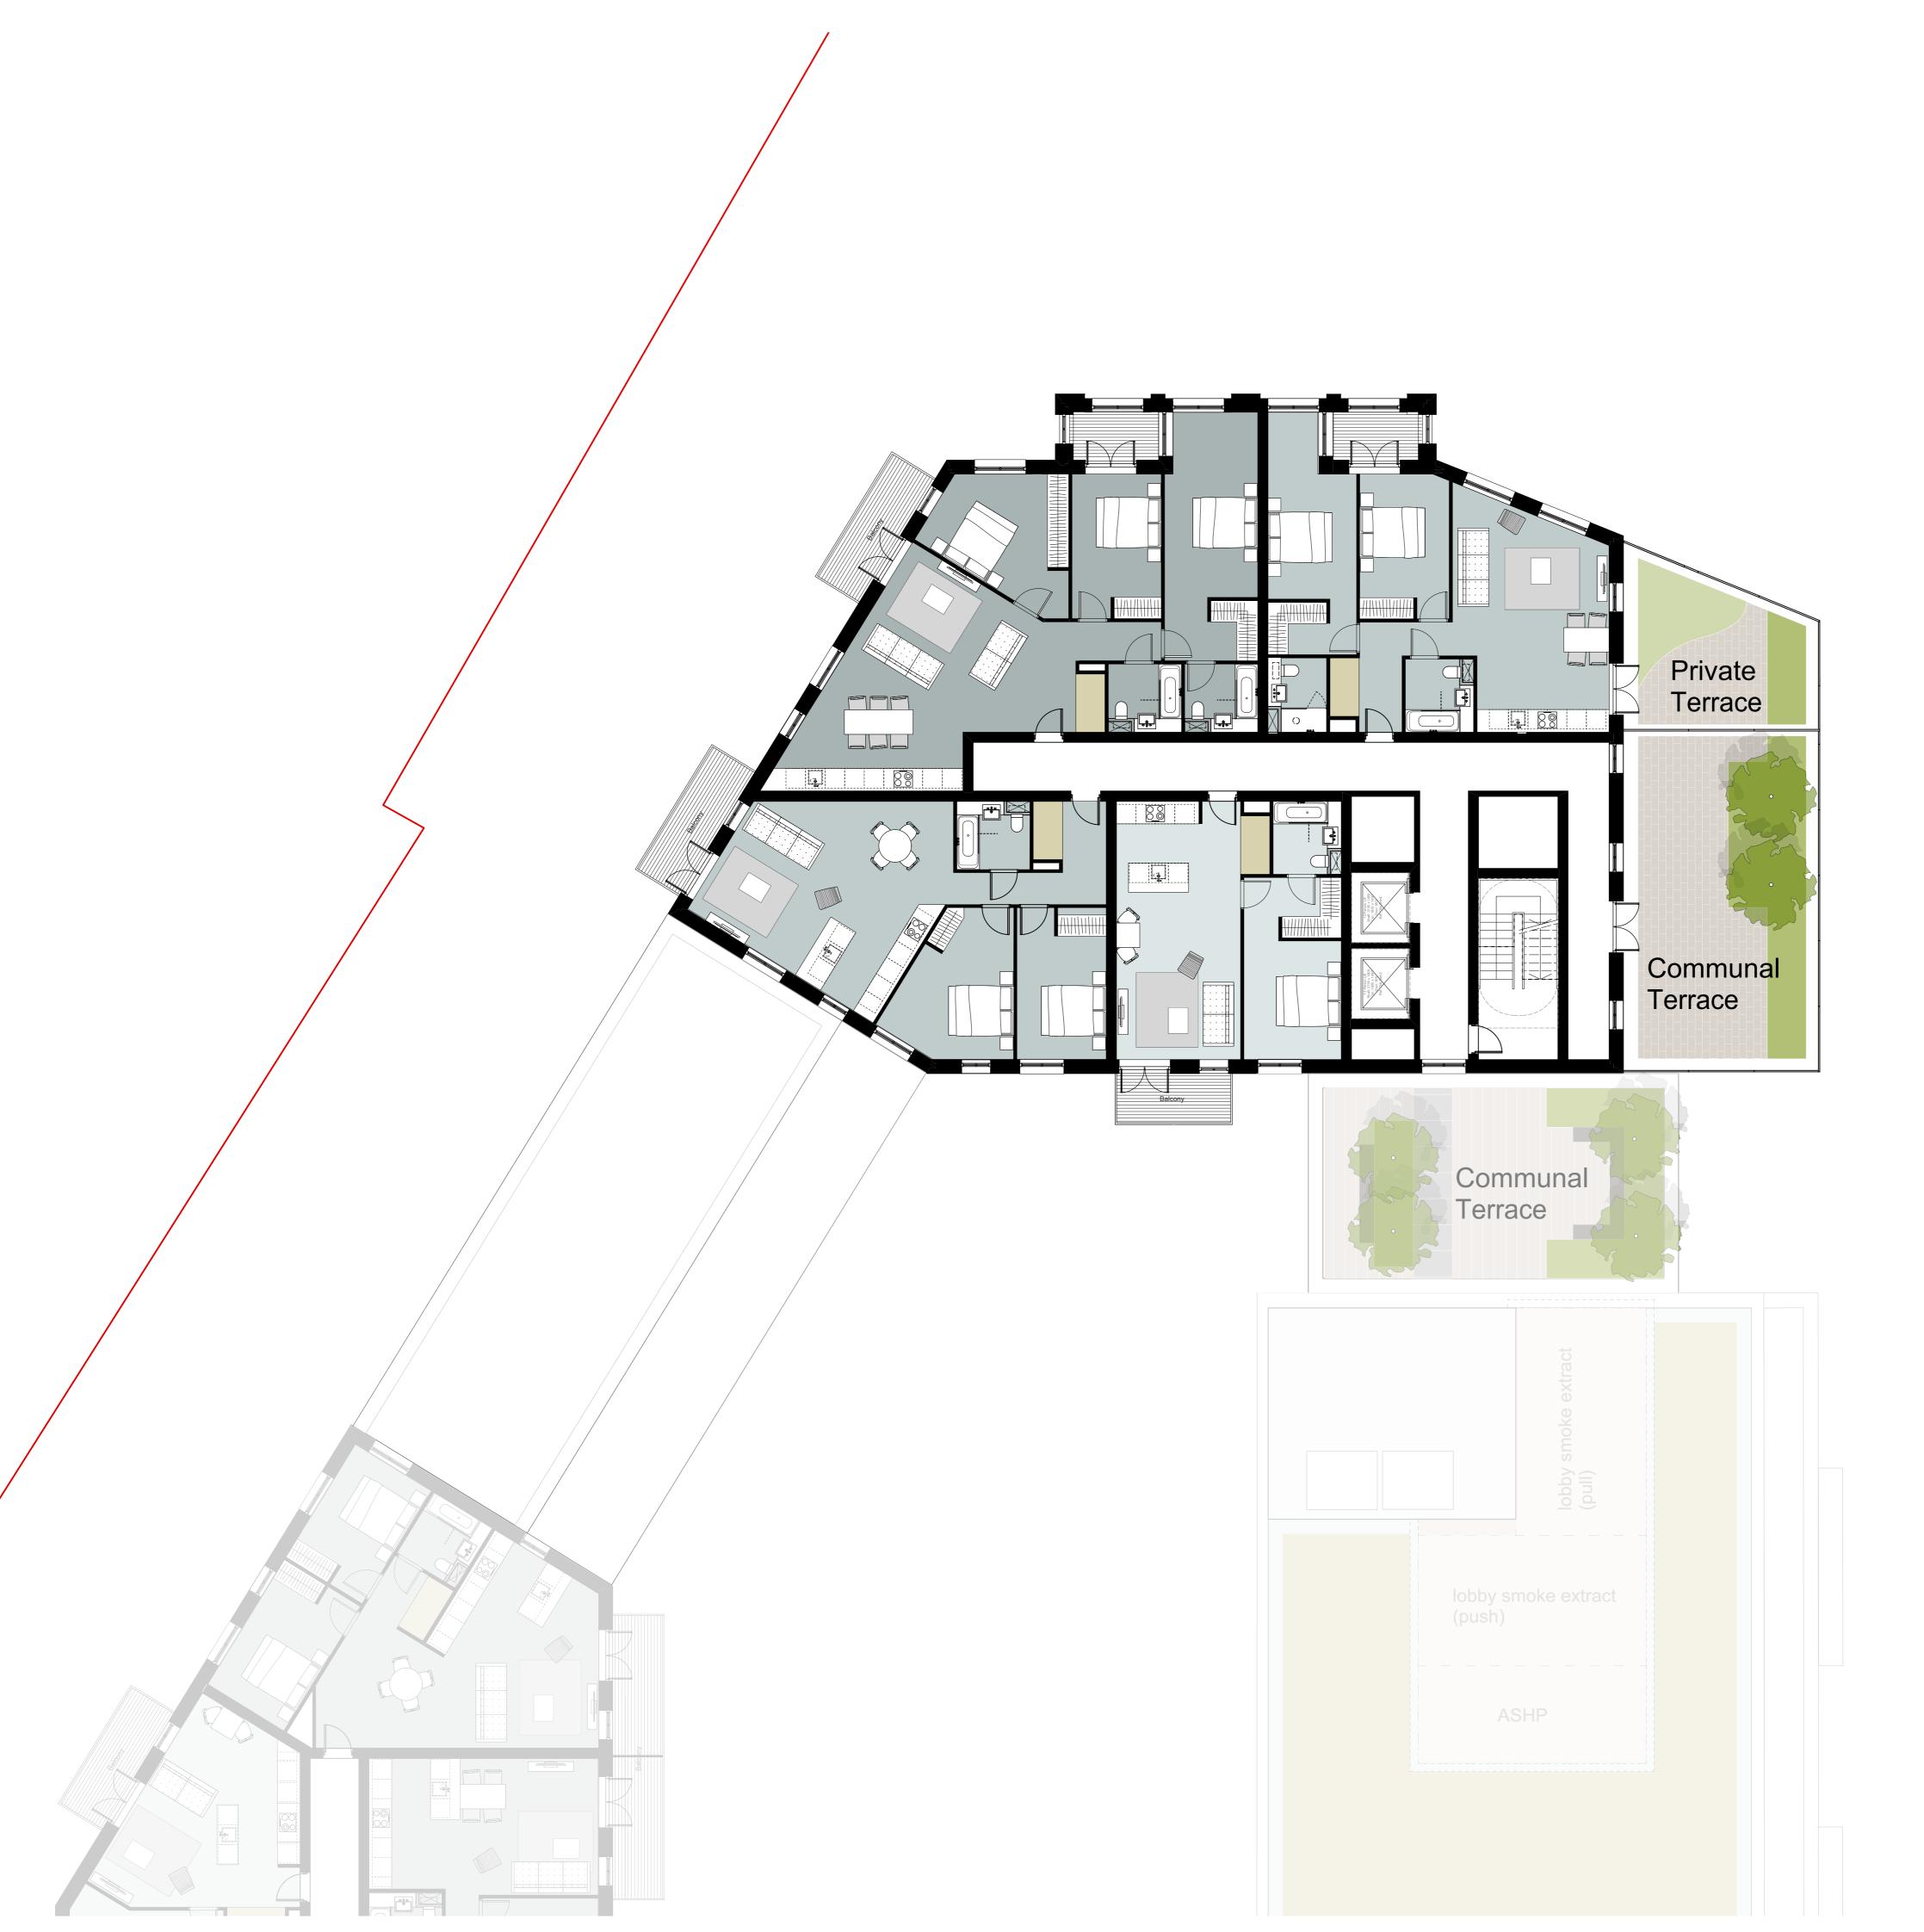

Construction

construction.

**Avanton** 

Project title A3004

**Manor Road Richmond** 

Drawing title

Block A Plans (North) Proposed Fifth Floor

Scale @ A1 size

Feb '19 1:100

Drawing No

MNR-AA-BA1-05-DR-A-2105

Status & Revision

R2

Assael

Assael Architecture Limited 123 Upper Richmond Road London SW15 2TL

**)** +44 (0)20 7736 7744