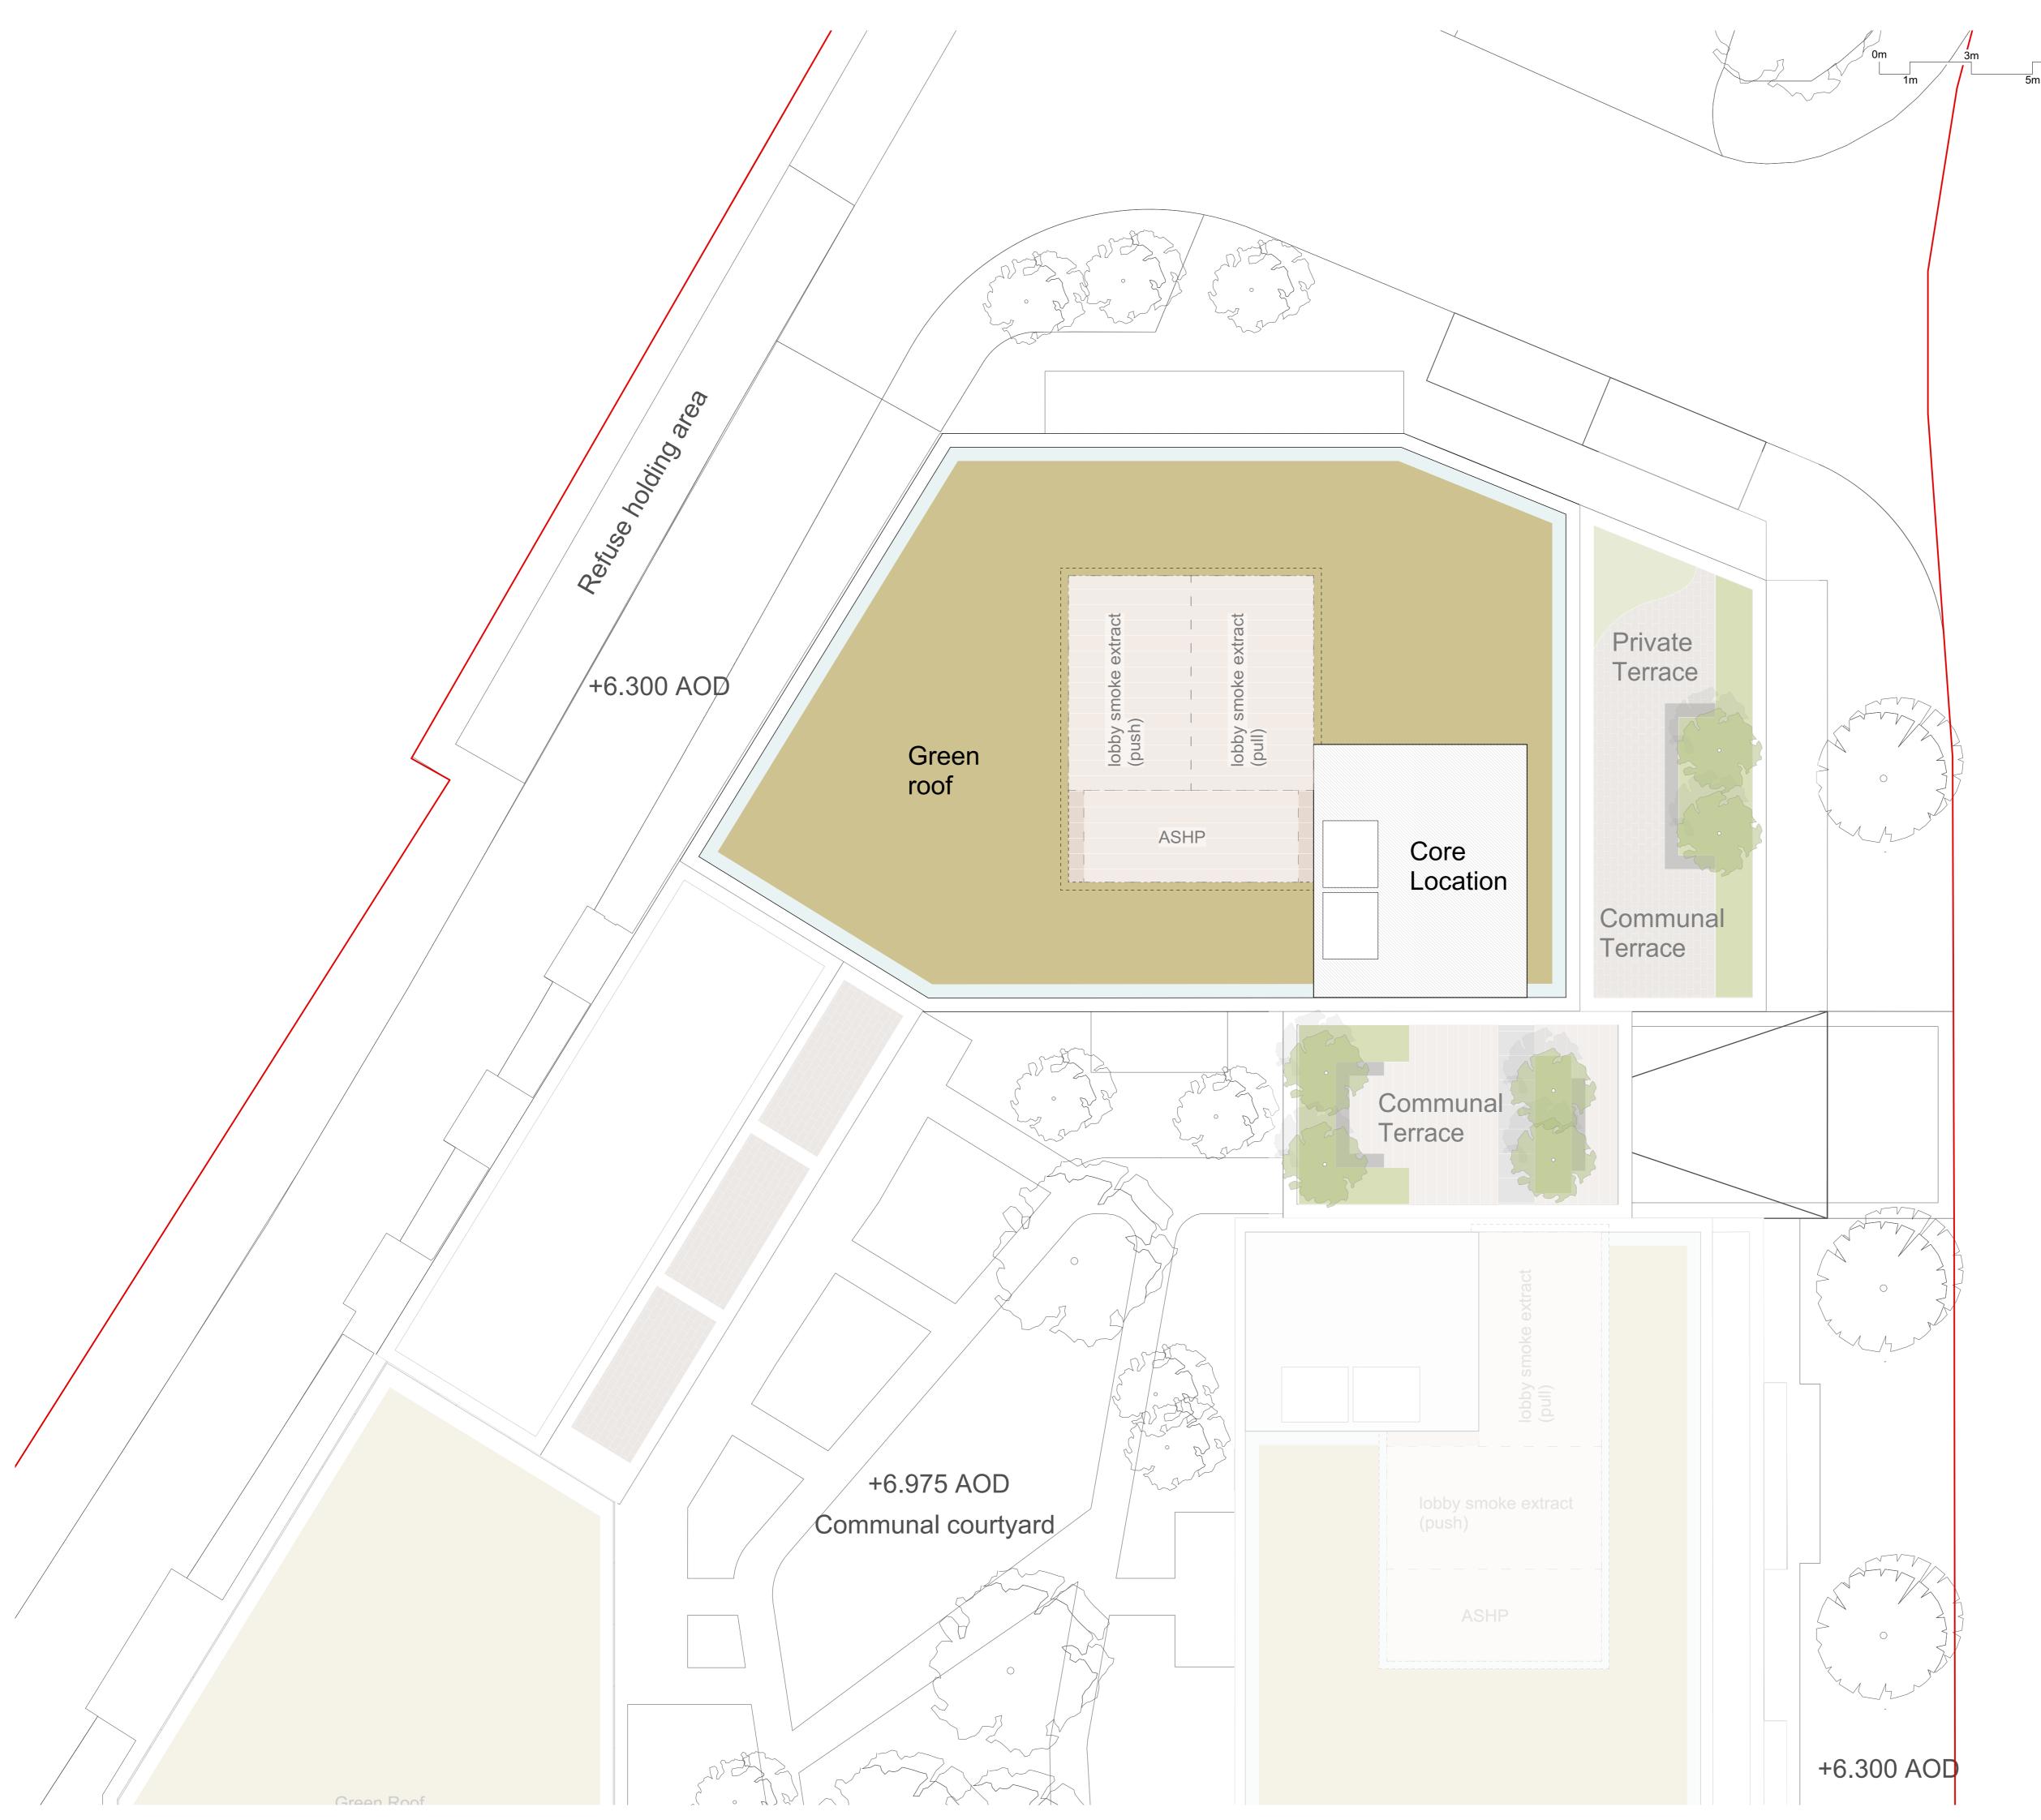

### Block A Plans (North) Proposed Roof Plan

Scale @ A1 size Date

Feb '19 1:100

MNR-AA-BA1-07-DR-A-2107

Status & Revision **R2** 

Drawing N°

Assael Architecture Limited 123 Upper Richmond Road London SW15 2TL