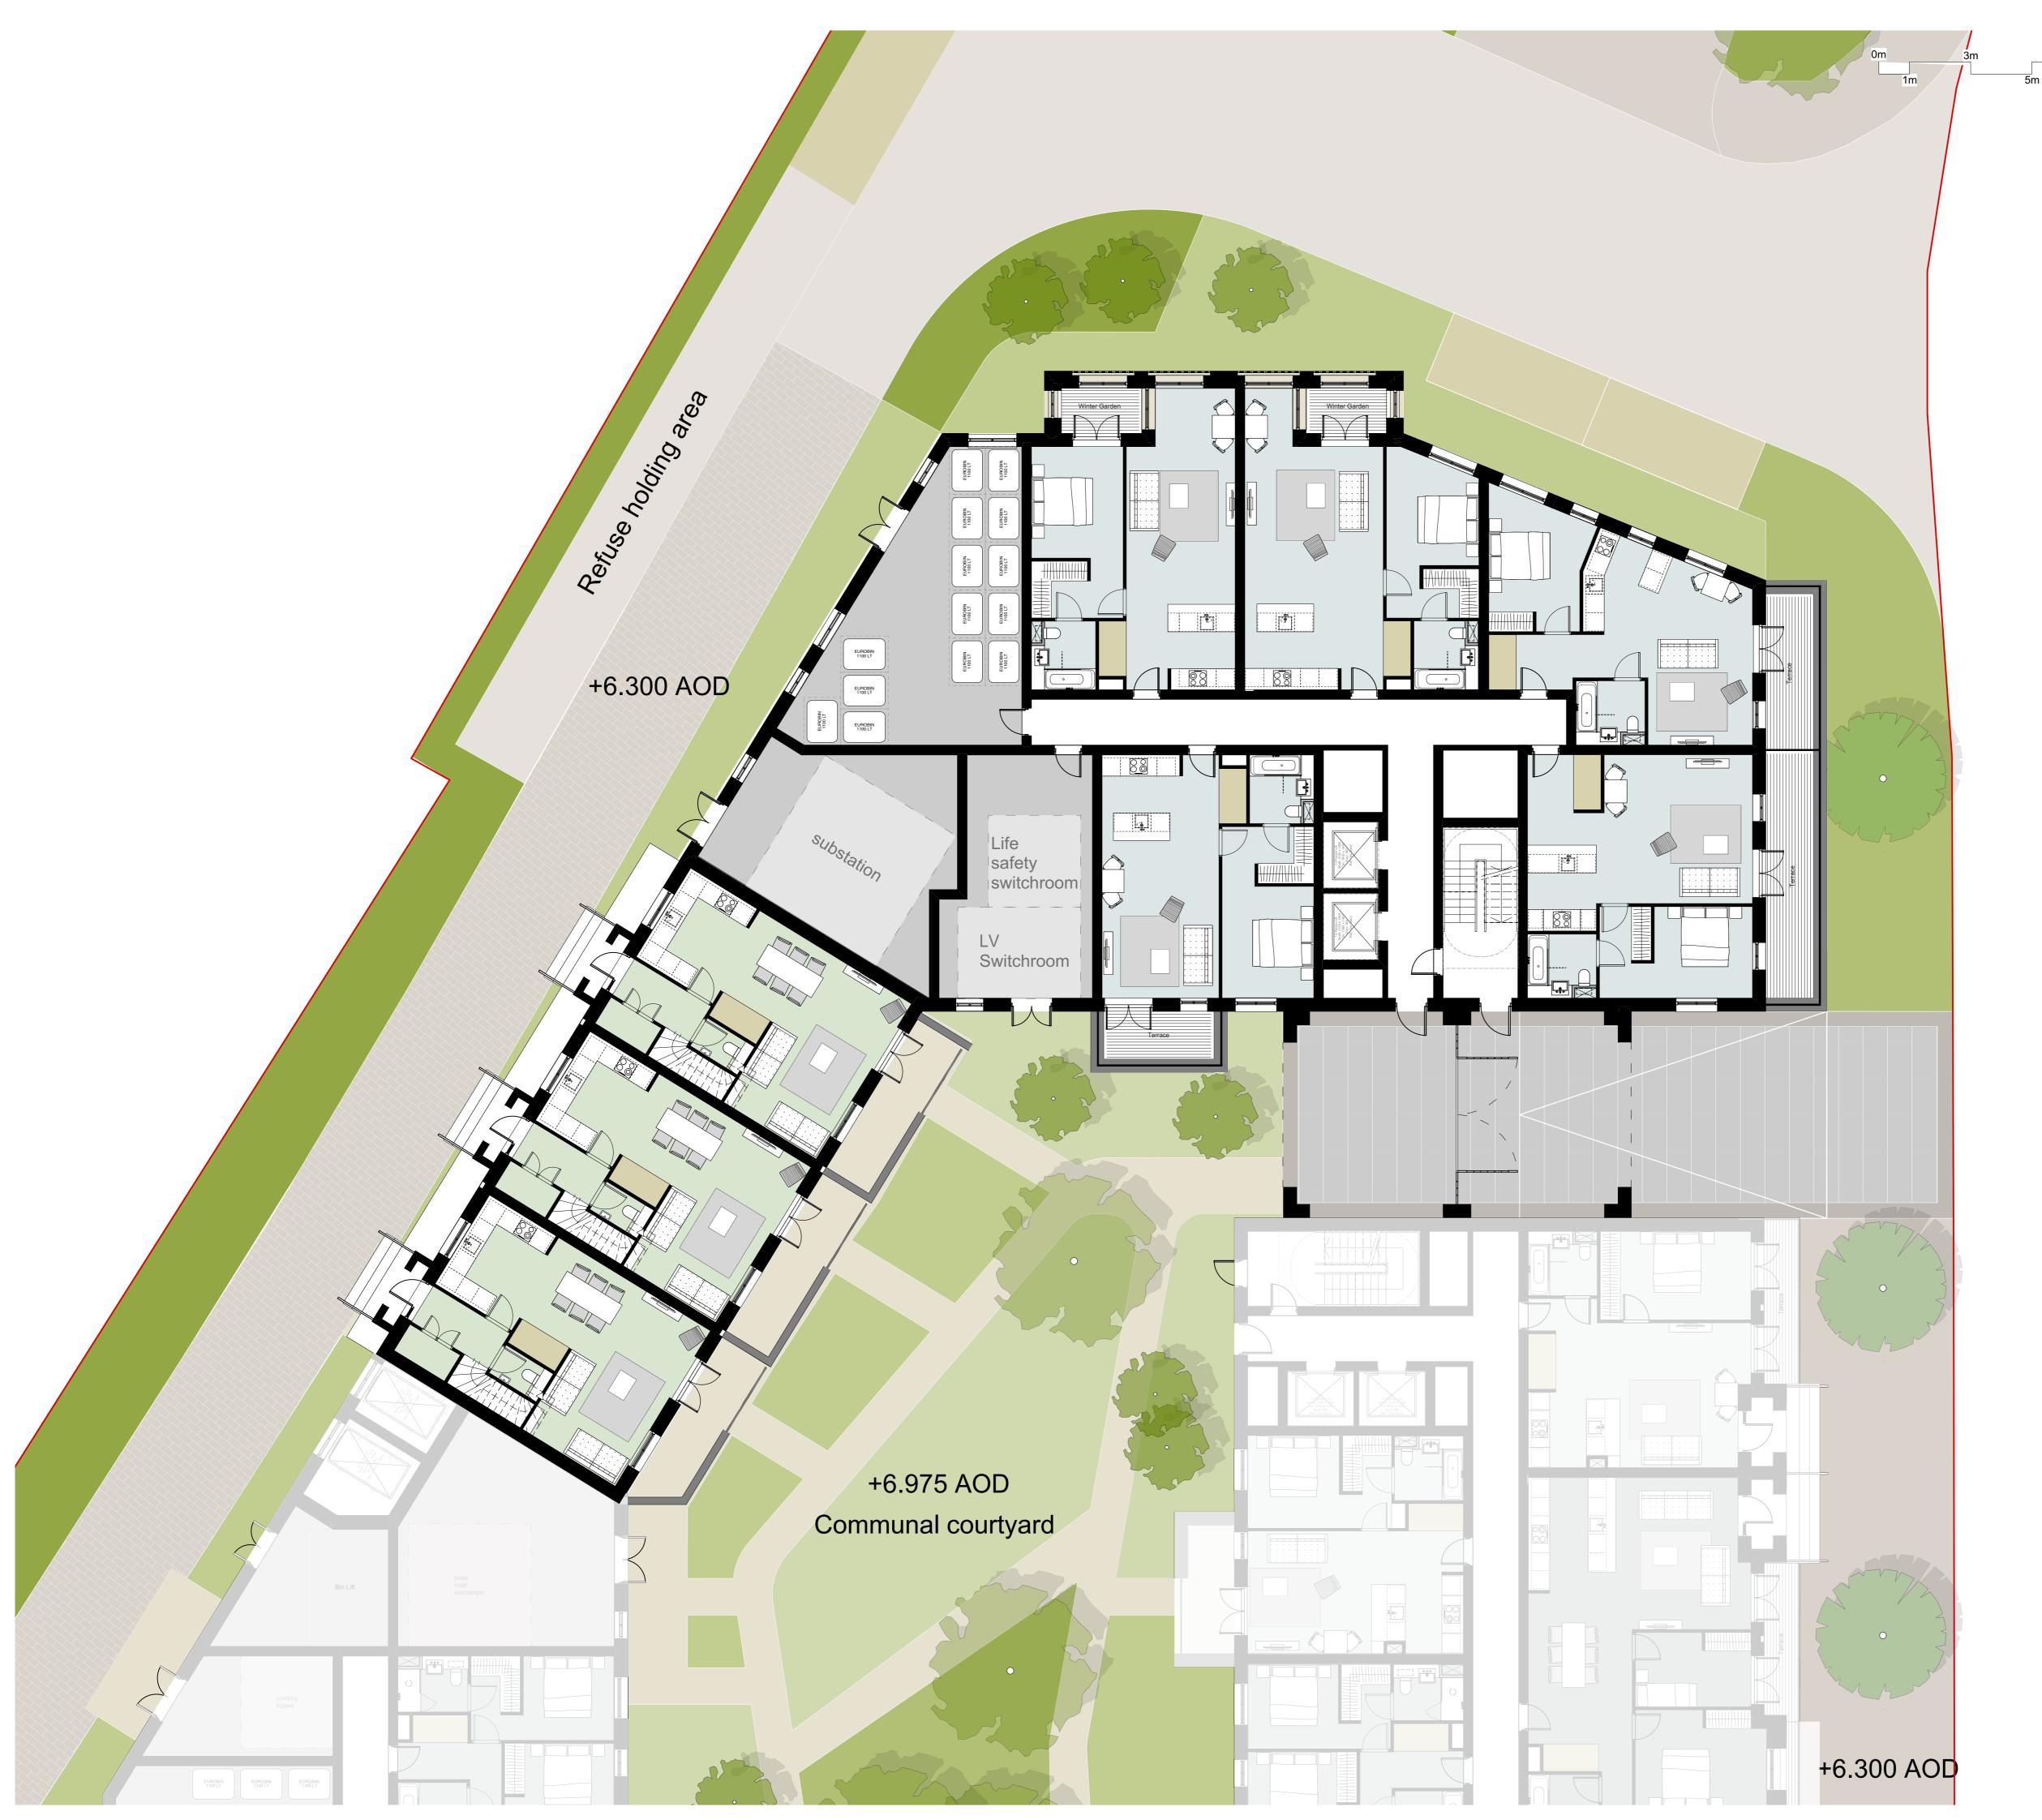

## Project title

A3004 Manor Road Richmond

Drawing title Block A Plans (North) Proposed

**Ground Floor** Scale @ A1 size Date

Feb '19 1:100

Drawing N°

Status & Revision

MNR-AA-BA1-GF-DR-A-2100