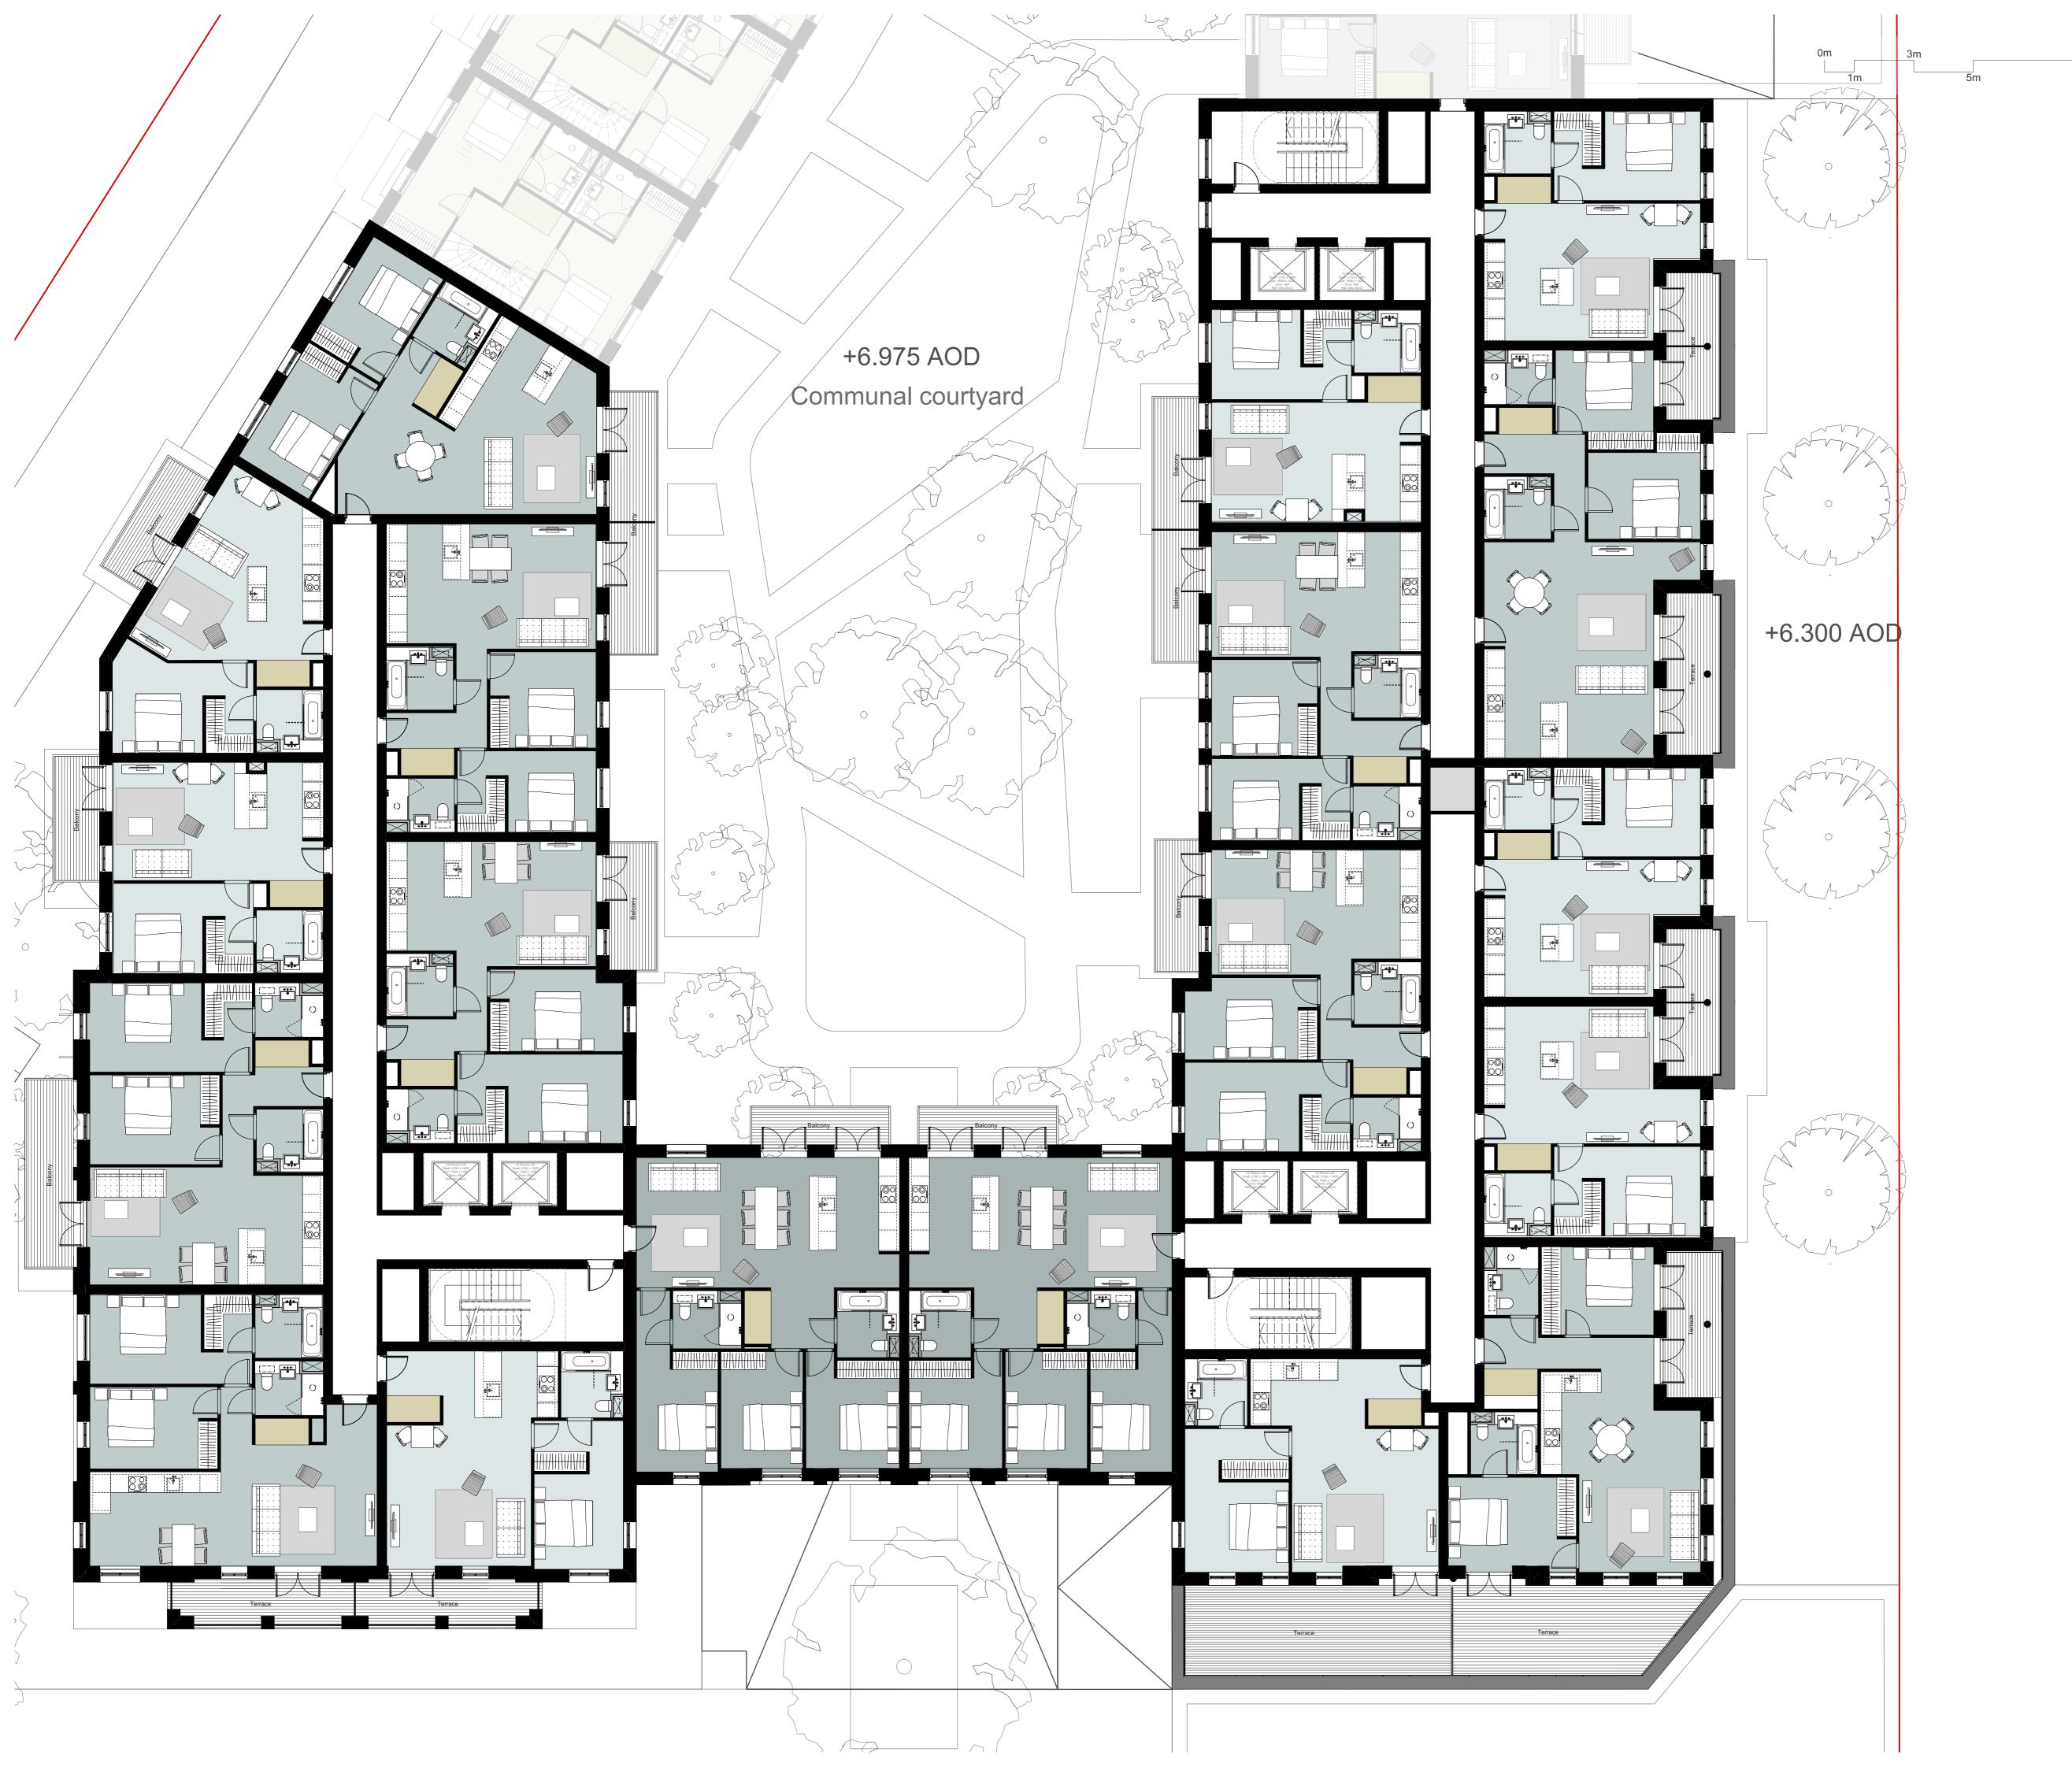

**Avanton** 

Project title

A3004

**Manor Road Richmond** 

Drawing title

Block A Plans (South) Proposed First Floor

Scale @ A1 size

Feb '19 1:100