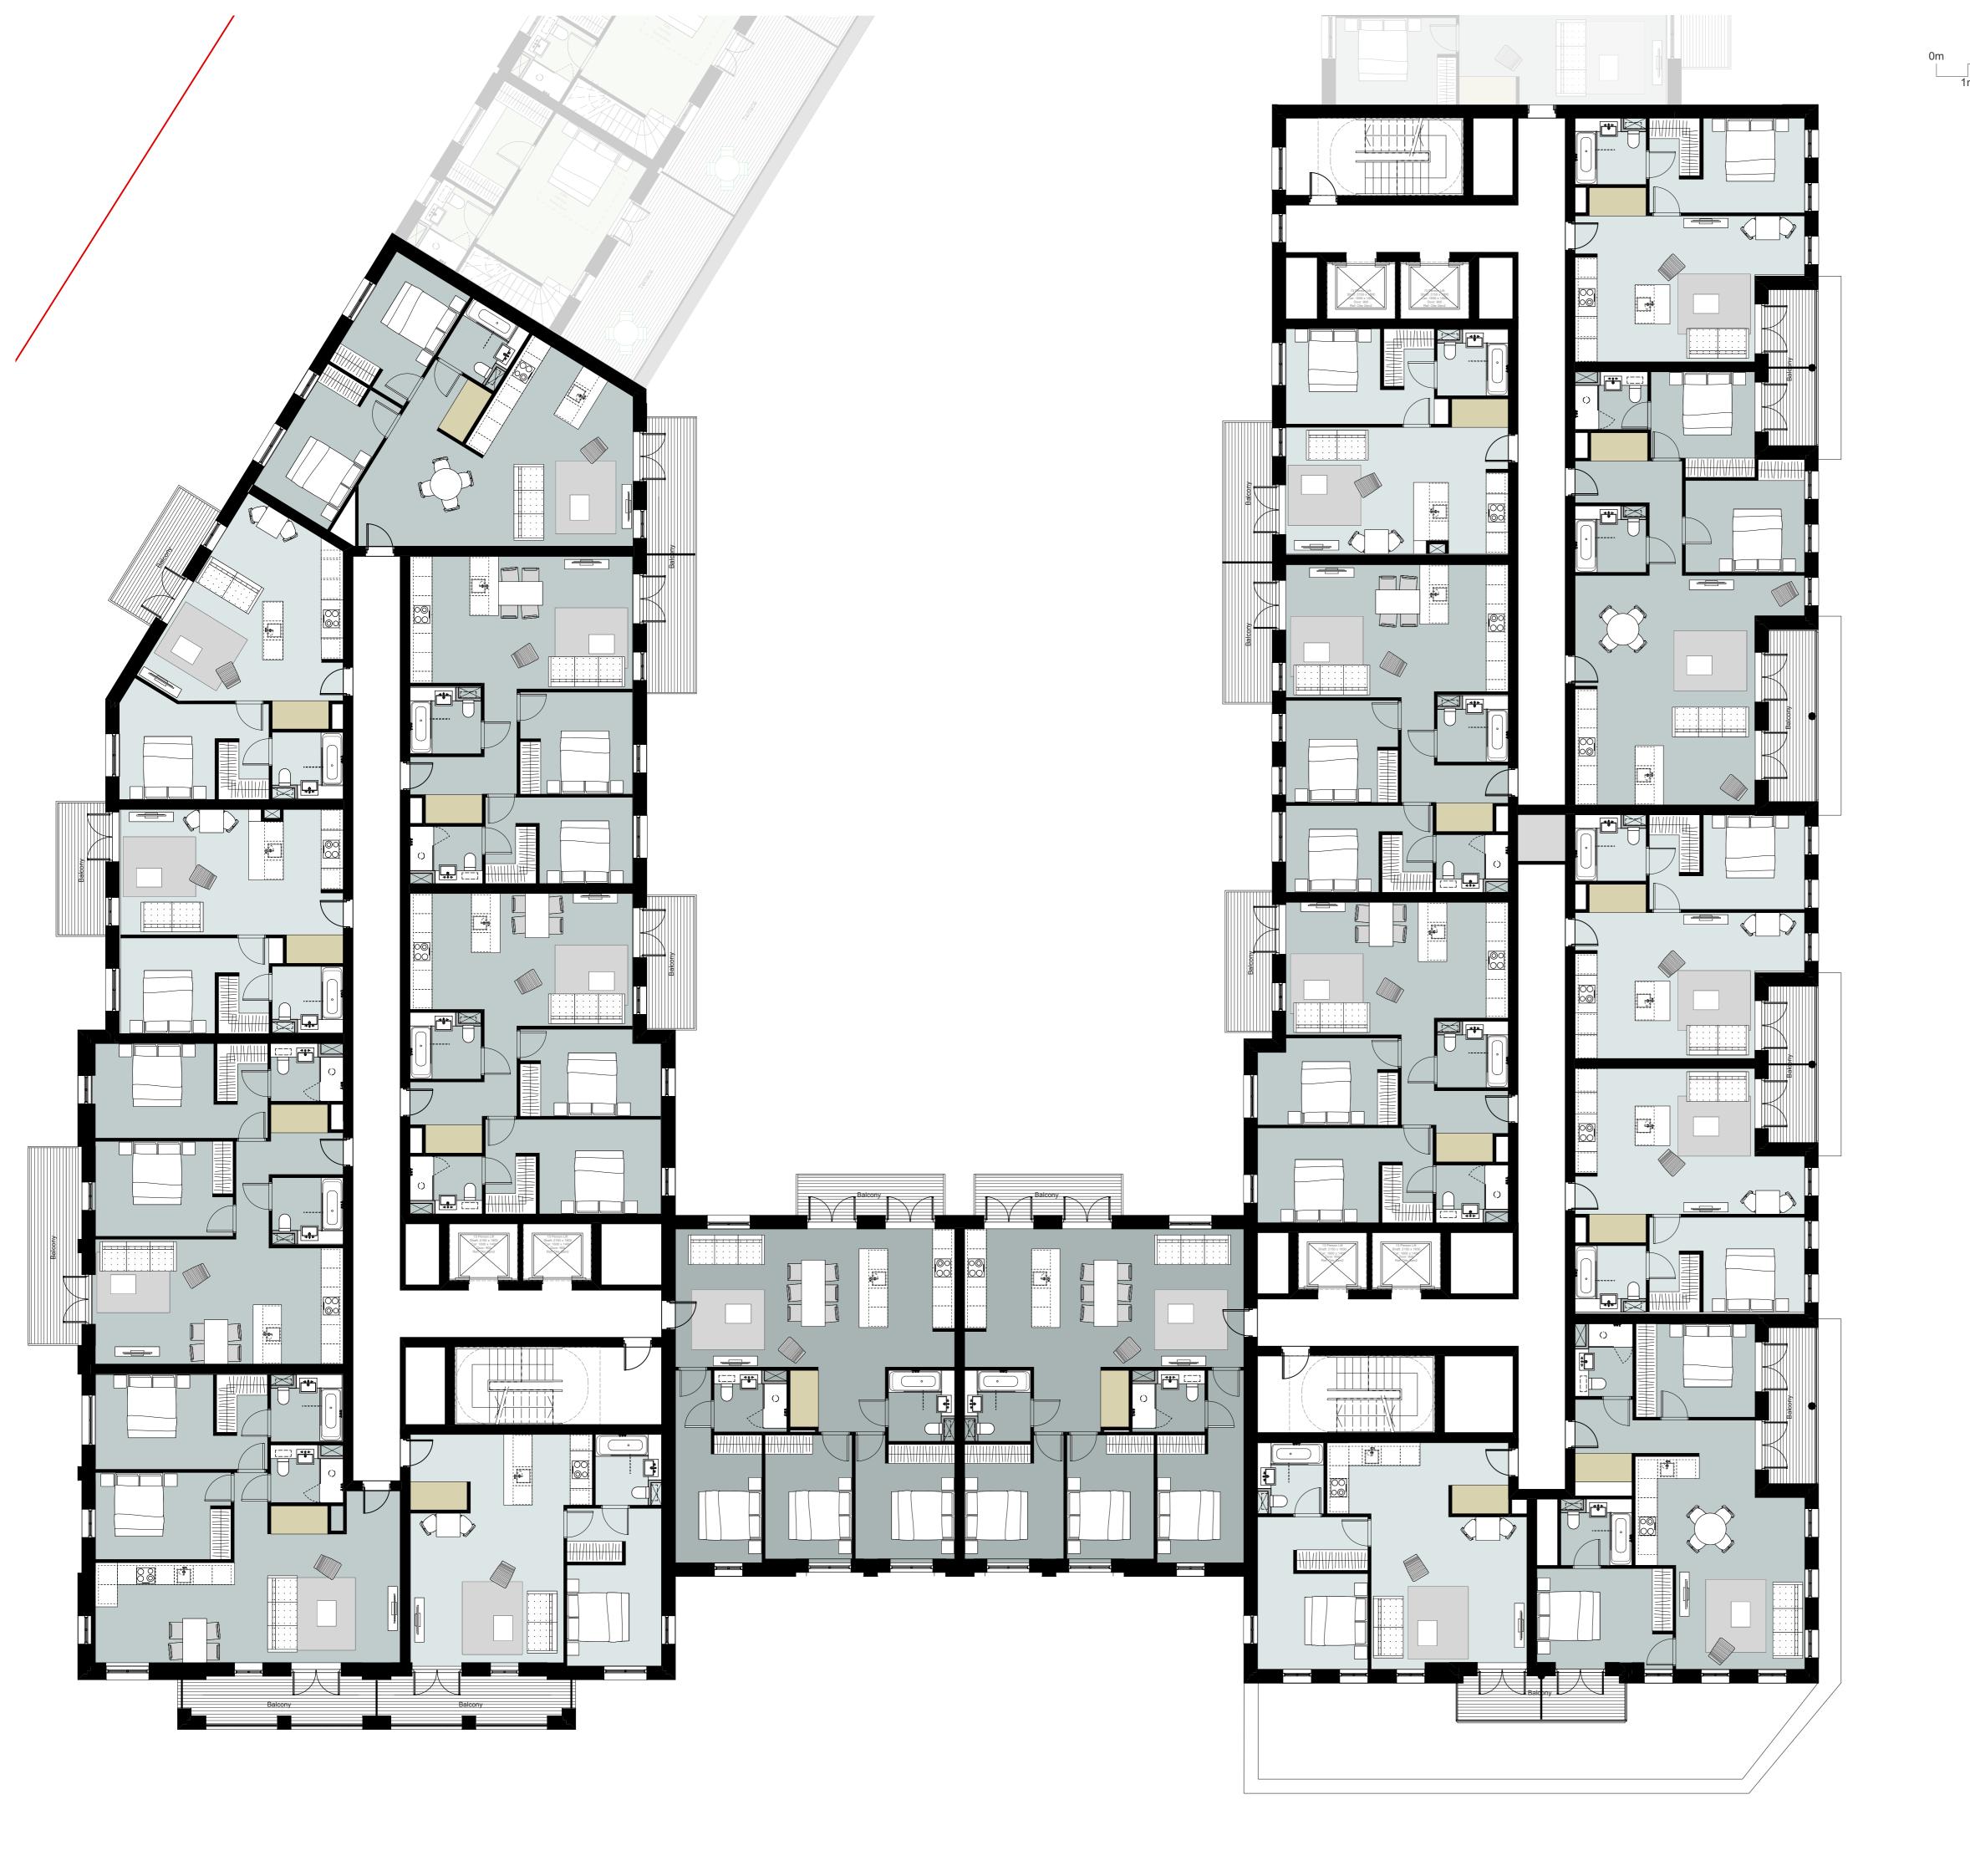

**Avanton** 

Project title

A3004

**Manor Road Richmond** 

Drawing title

Block A Plans (South) Proposed **Second Floor** 

Scale @ A1 size

Feb '19 1:100

Drawing No

MNR-AA-BA2-02-DR-A-2202

Status & Revision R2

Assael

Assael Architecture Limited 123 Upper Richmond Road London SW15 2TL

**)** +44 (0)20 7736 7744

www.assael.co.uk