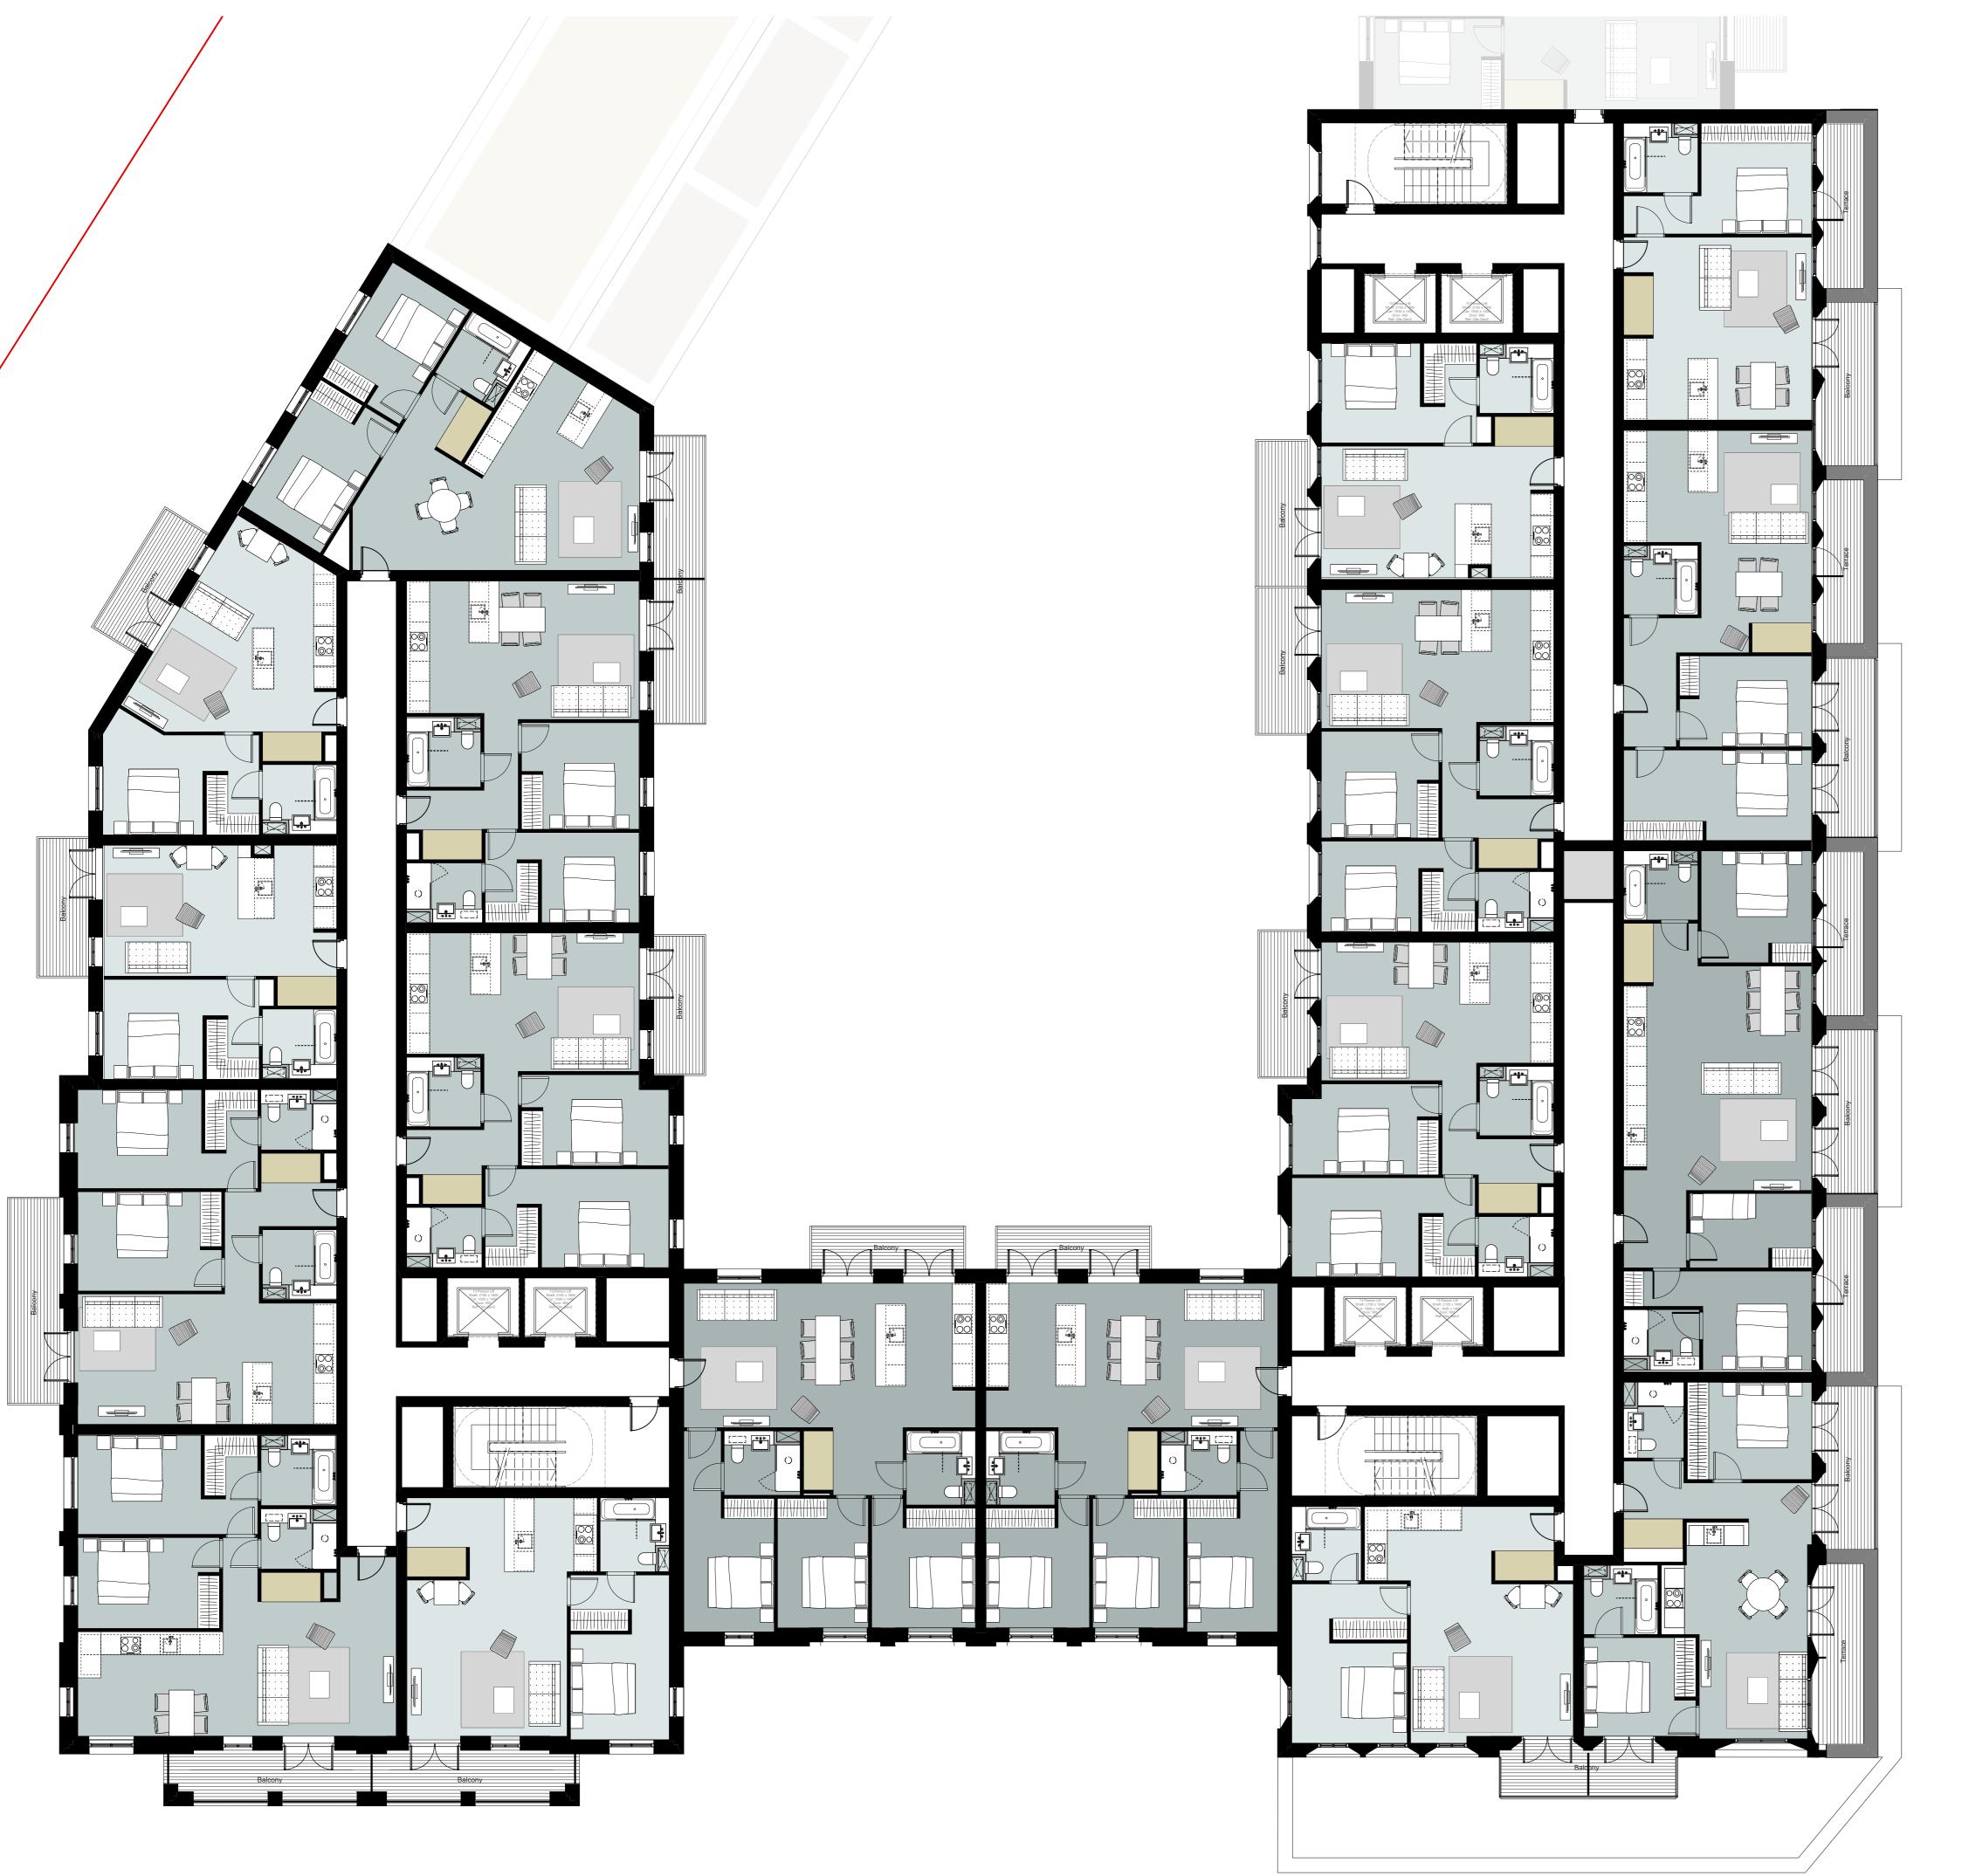

**Avanton** 

Project title

A3004

**Manor Road Richmond** 

Drawing title

Block A Plans (South) Proposed Third Floor

Scale @ A1 size

Feb '19 1:100

Drawing No

MNR-AA-BA2-03-DR-A-2203

Status & Revision R2

Assael Architecture Limited 123 Upper Richmond Road London SW15 2TL

**)** +44 (0)20 7736 7744

www.assael.co.uk