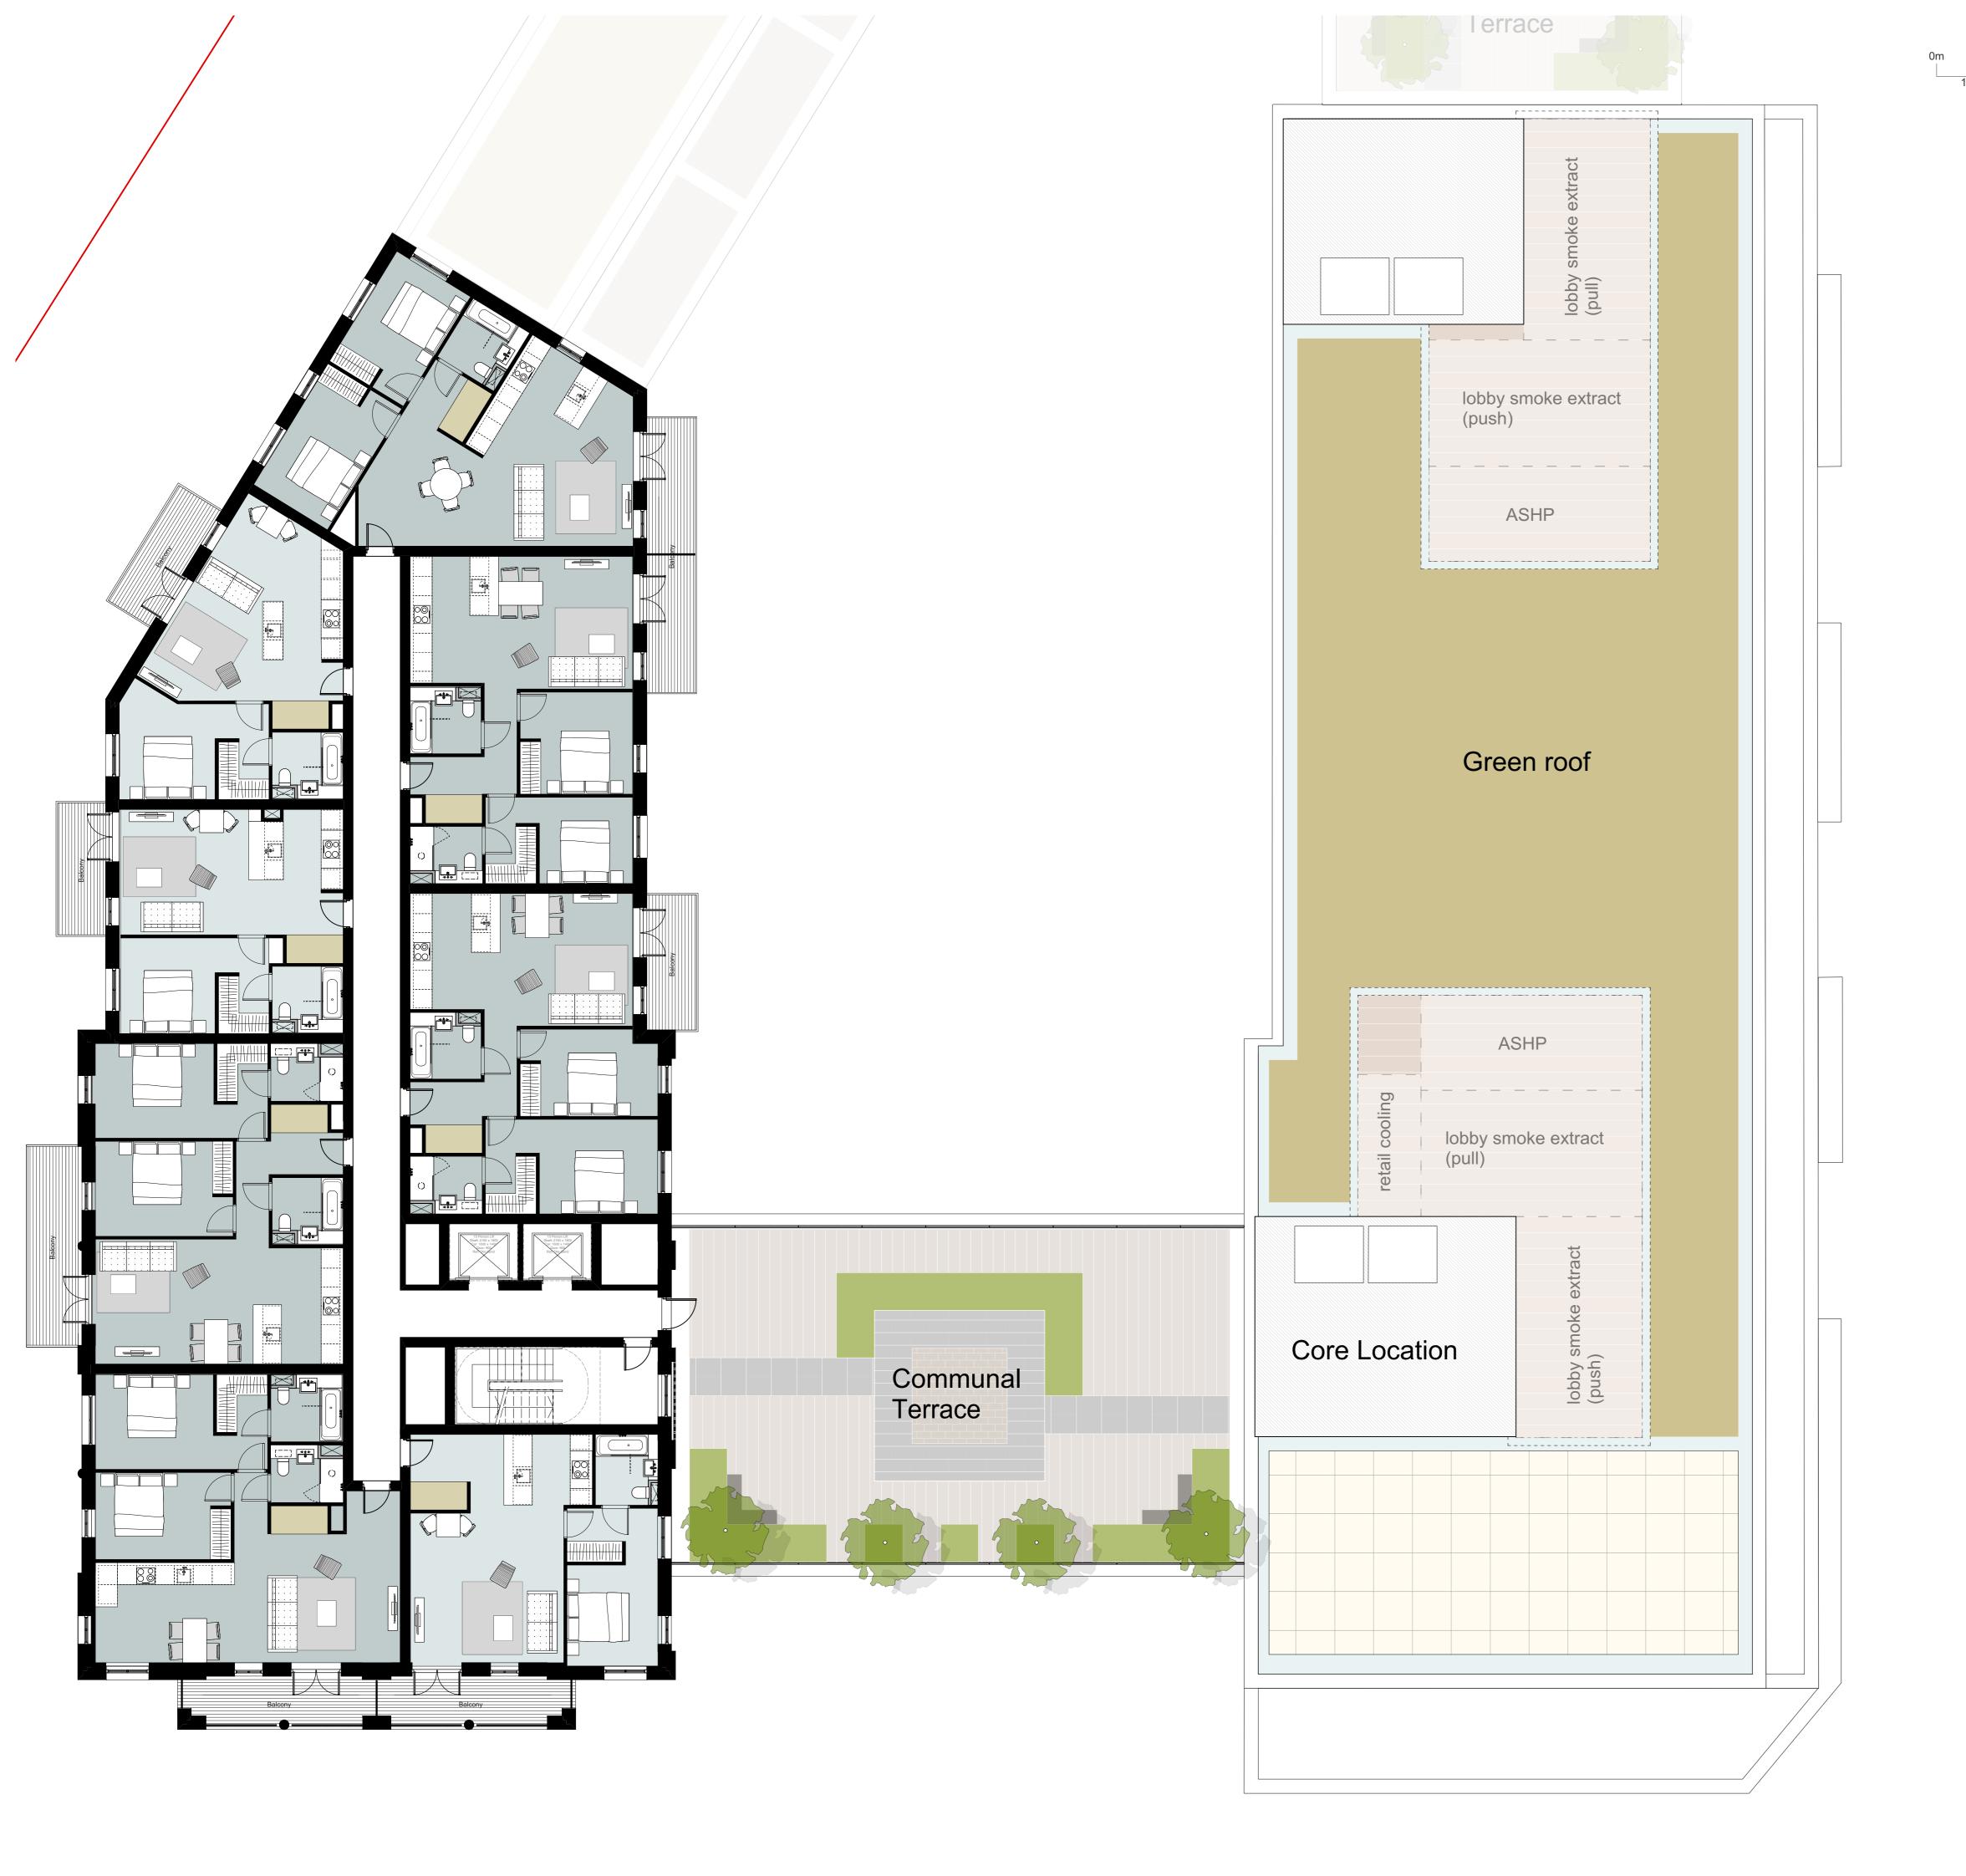

construction.

Construction

**Avanton** 

Project title A3004

**Manor Road Richmond** 

Drawing title

Block A Plans (South) Proposed Fourth Floor

Feb '19

Scale @ A1 size

1:100

Drawing No

MNR-AA-BA2-04-DR-A-2204

Status & Revision

R2

Assael

Assael Architecture Limited 123 Upper Richmond Road London SW15 2TL