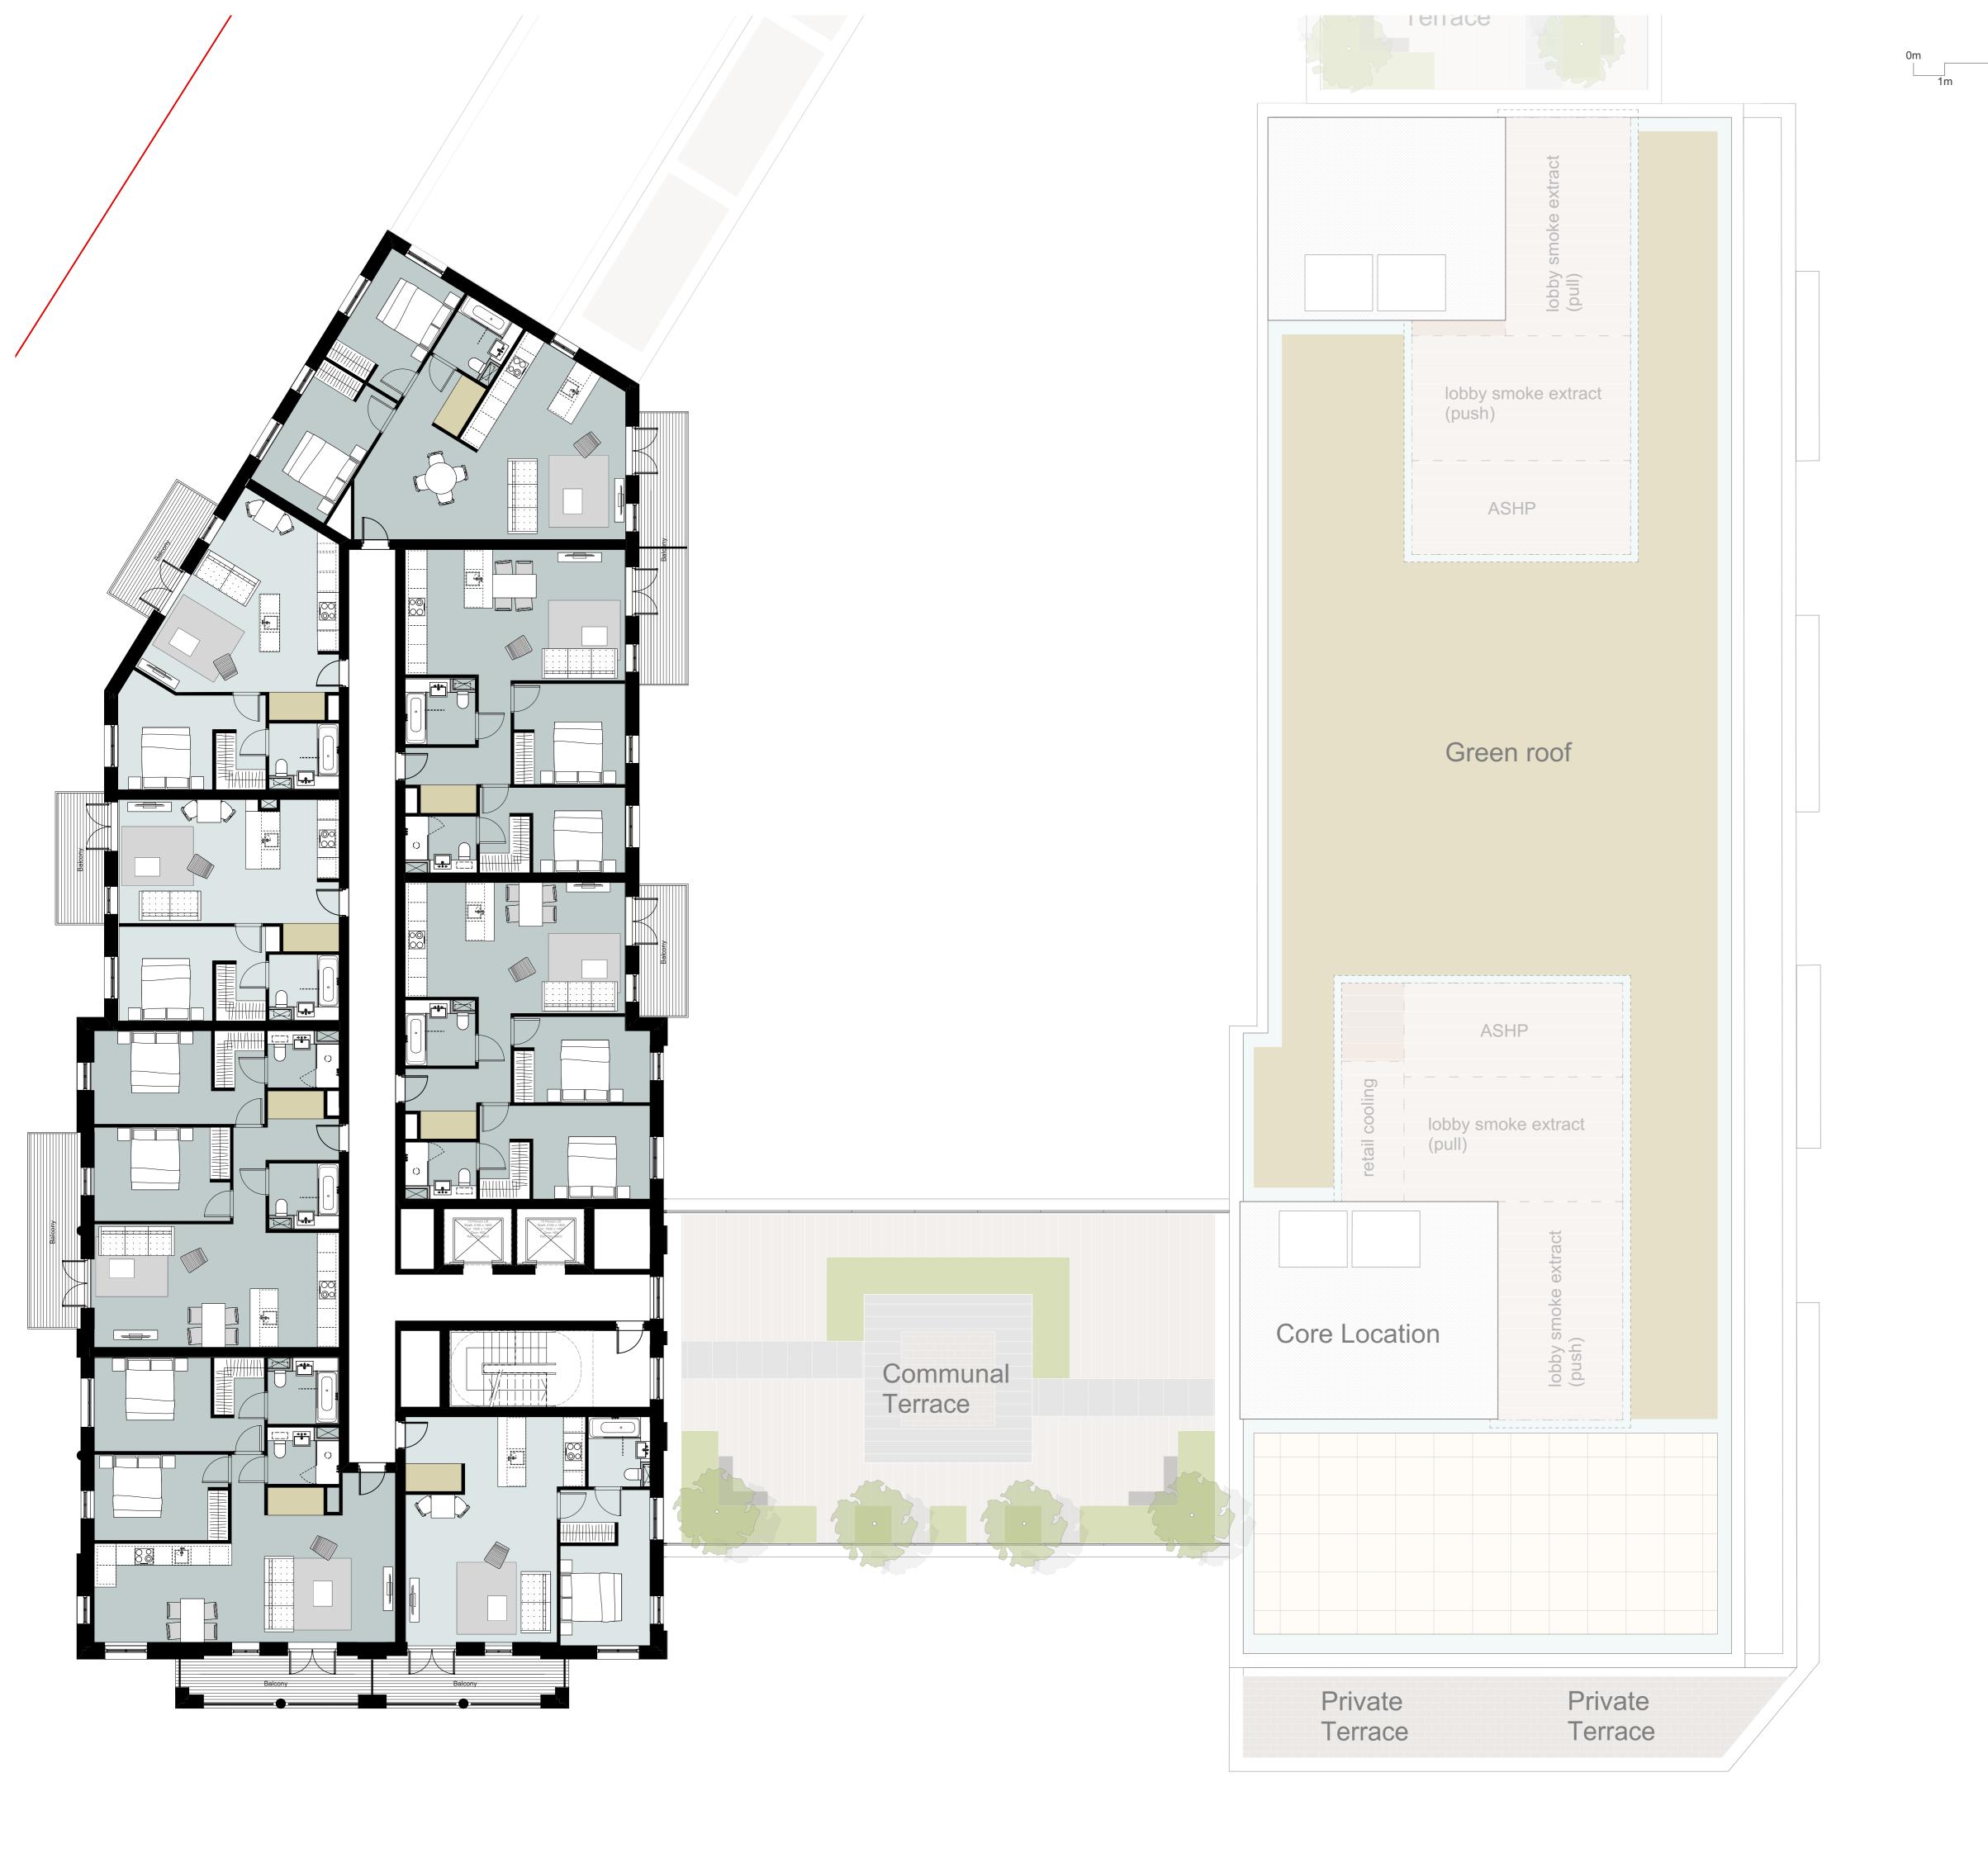

#### Block A Plans (South) Proposed Fifth Floor

Scale @ A1 size Date 1:100

Feb '19

MNR-AA-BA2-05-DR-A-2205

Status & Revision **R2** 

Drawing N°

Assael Architecture Limited 123 Upper Richmond Road London SW15 2TL