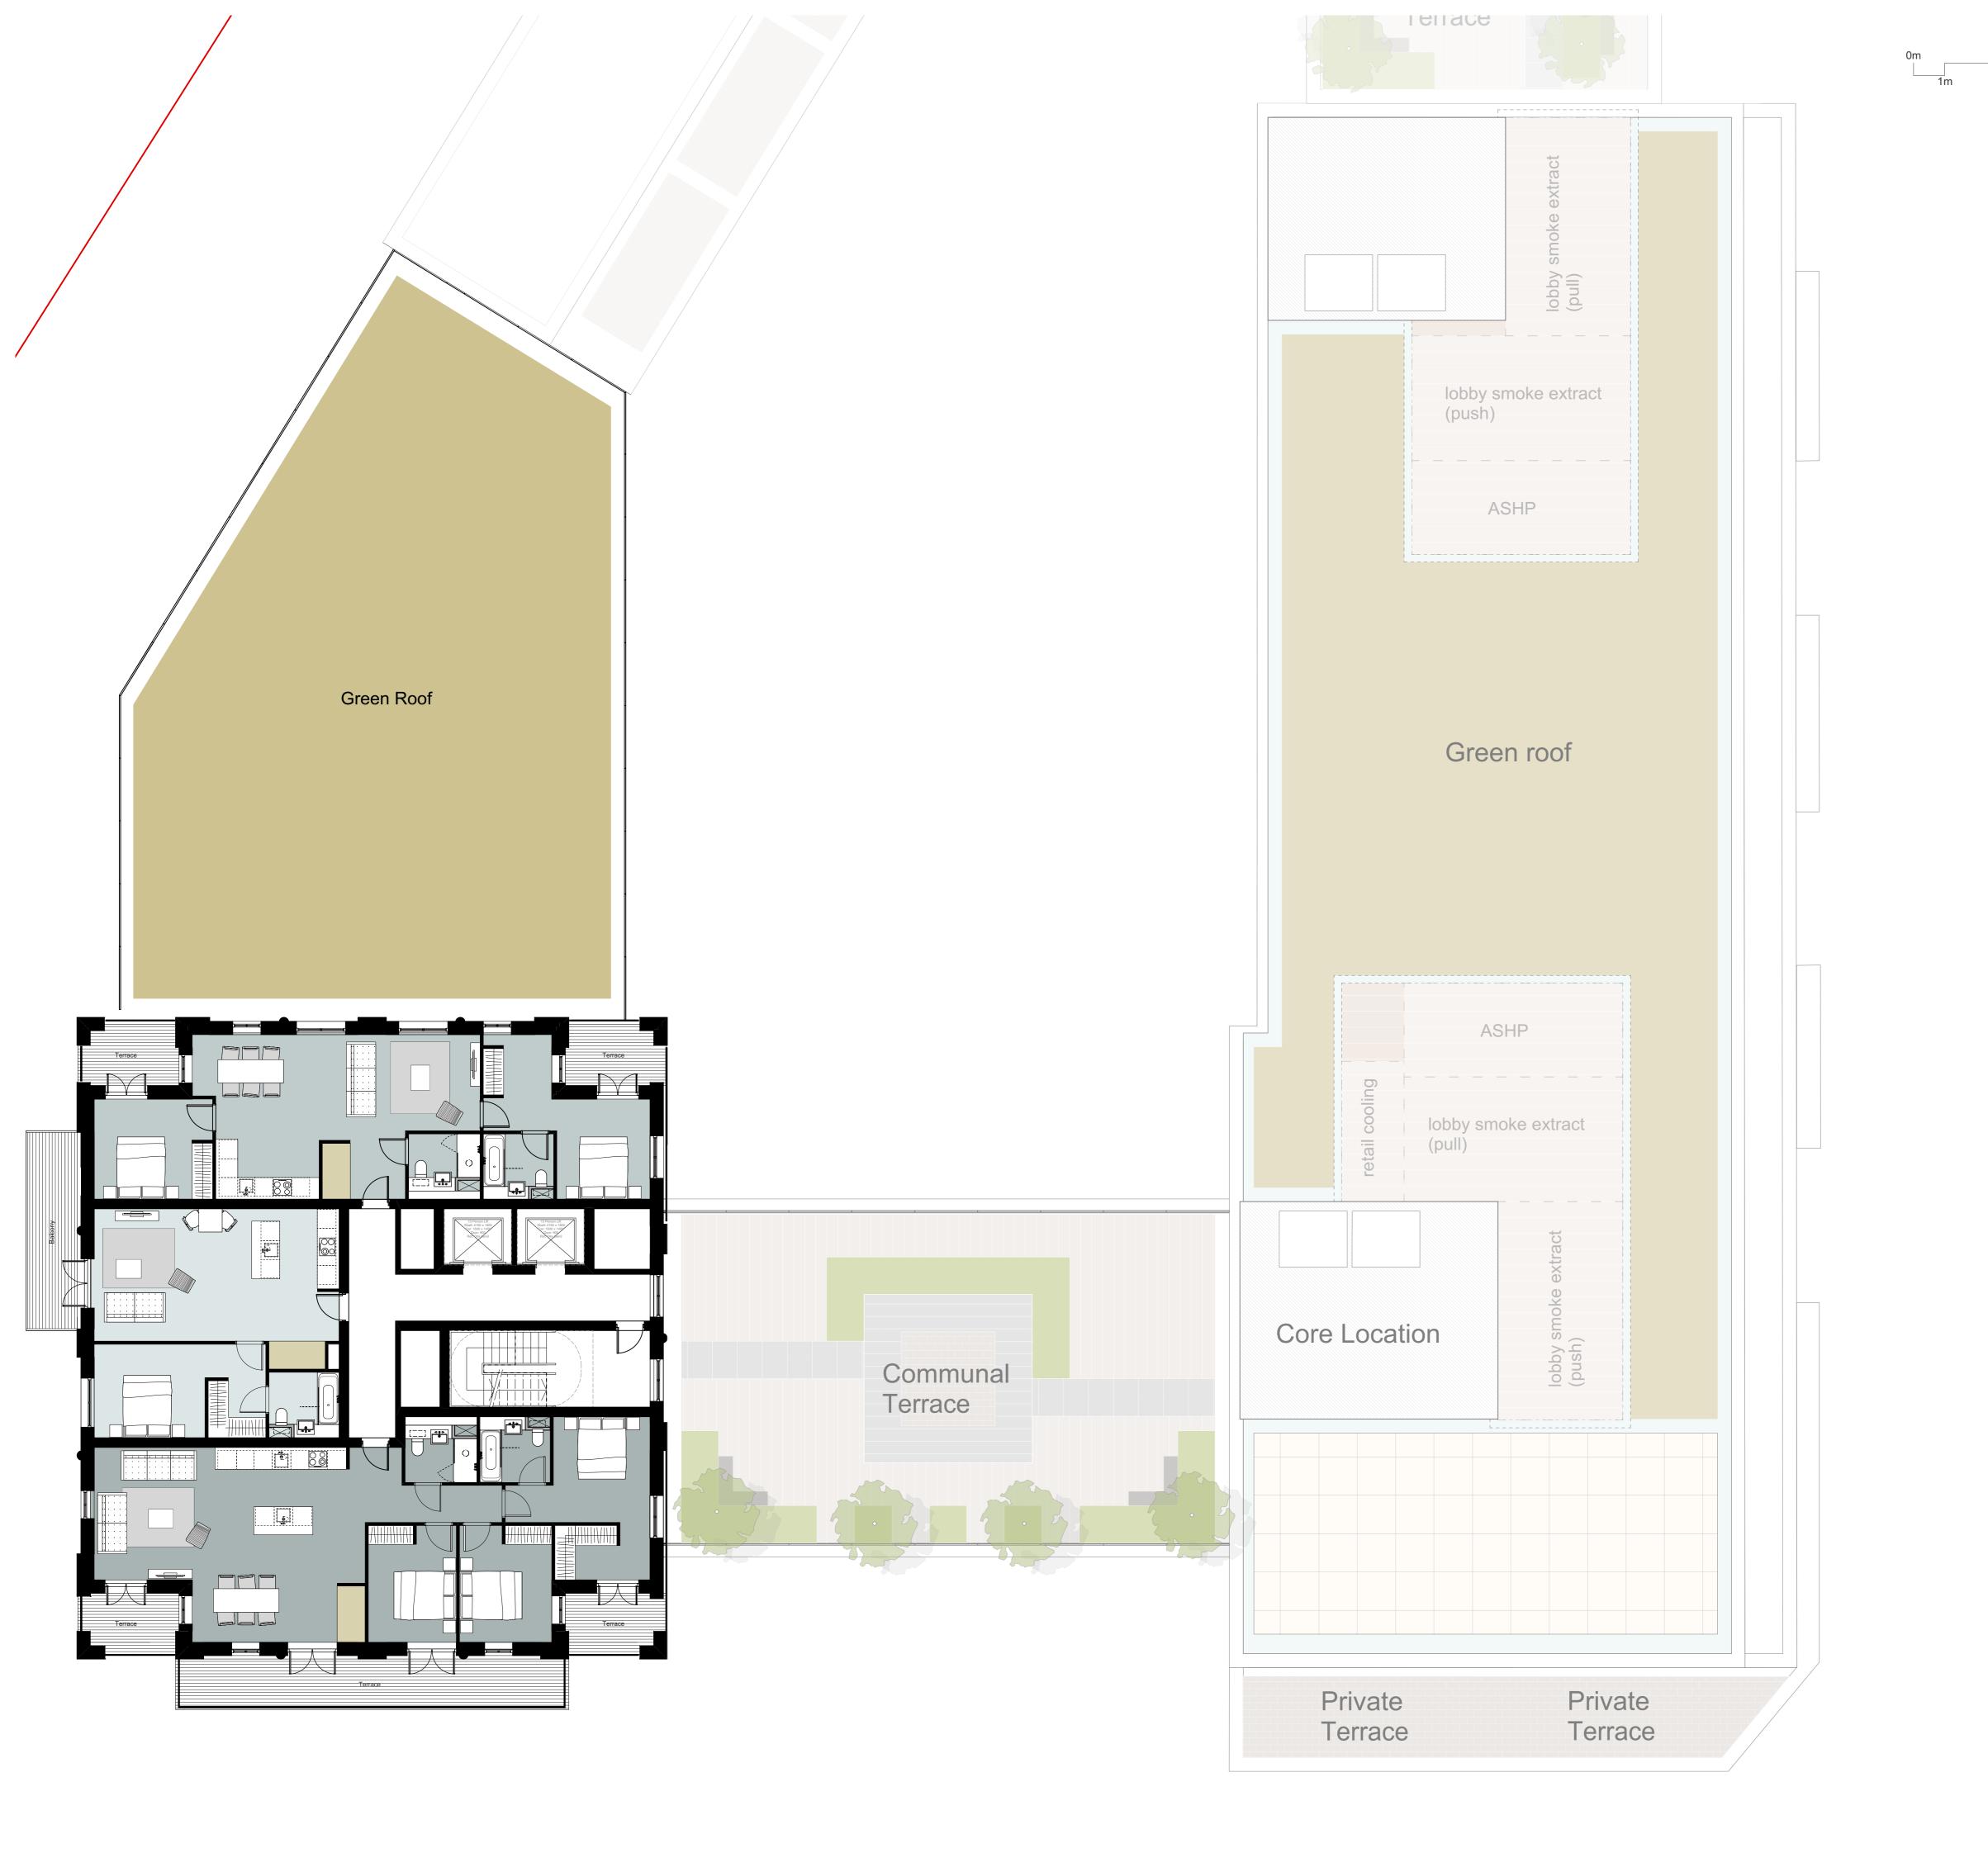

## Block A Plans (South) Proposed Seventh Floor

Scale @ A1 size Date

Feb '19

Drawing N°

1:100

## MNR-AA-BA2-07-DR-A-2207

Status & Revision **R2** 

Assael Architecture Limited 123 Upper Richmond Road London SW15 2TL

- → +44 (0)20 7736 7744
- info@assael.co.uk

🚯 www.assael.co.uk