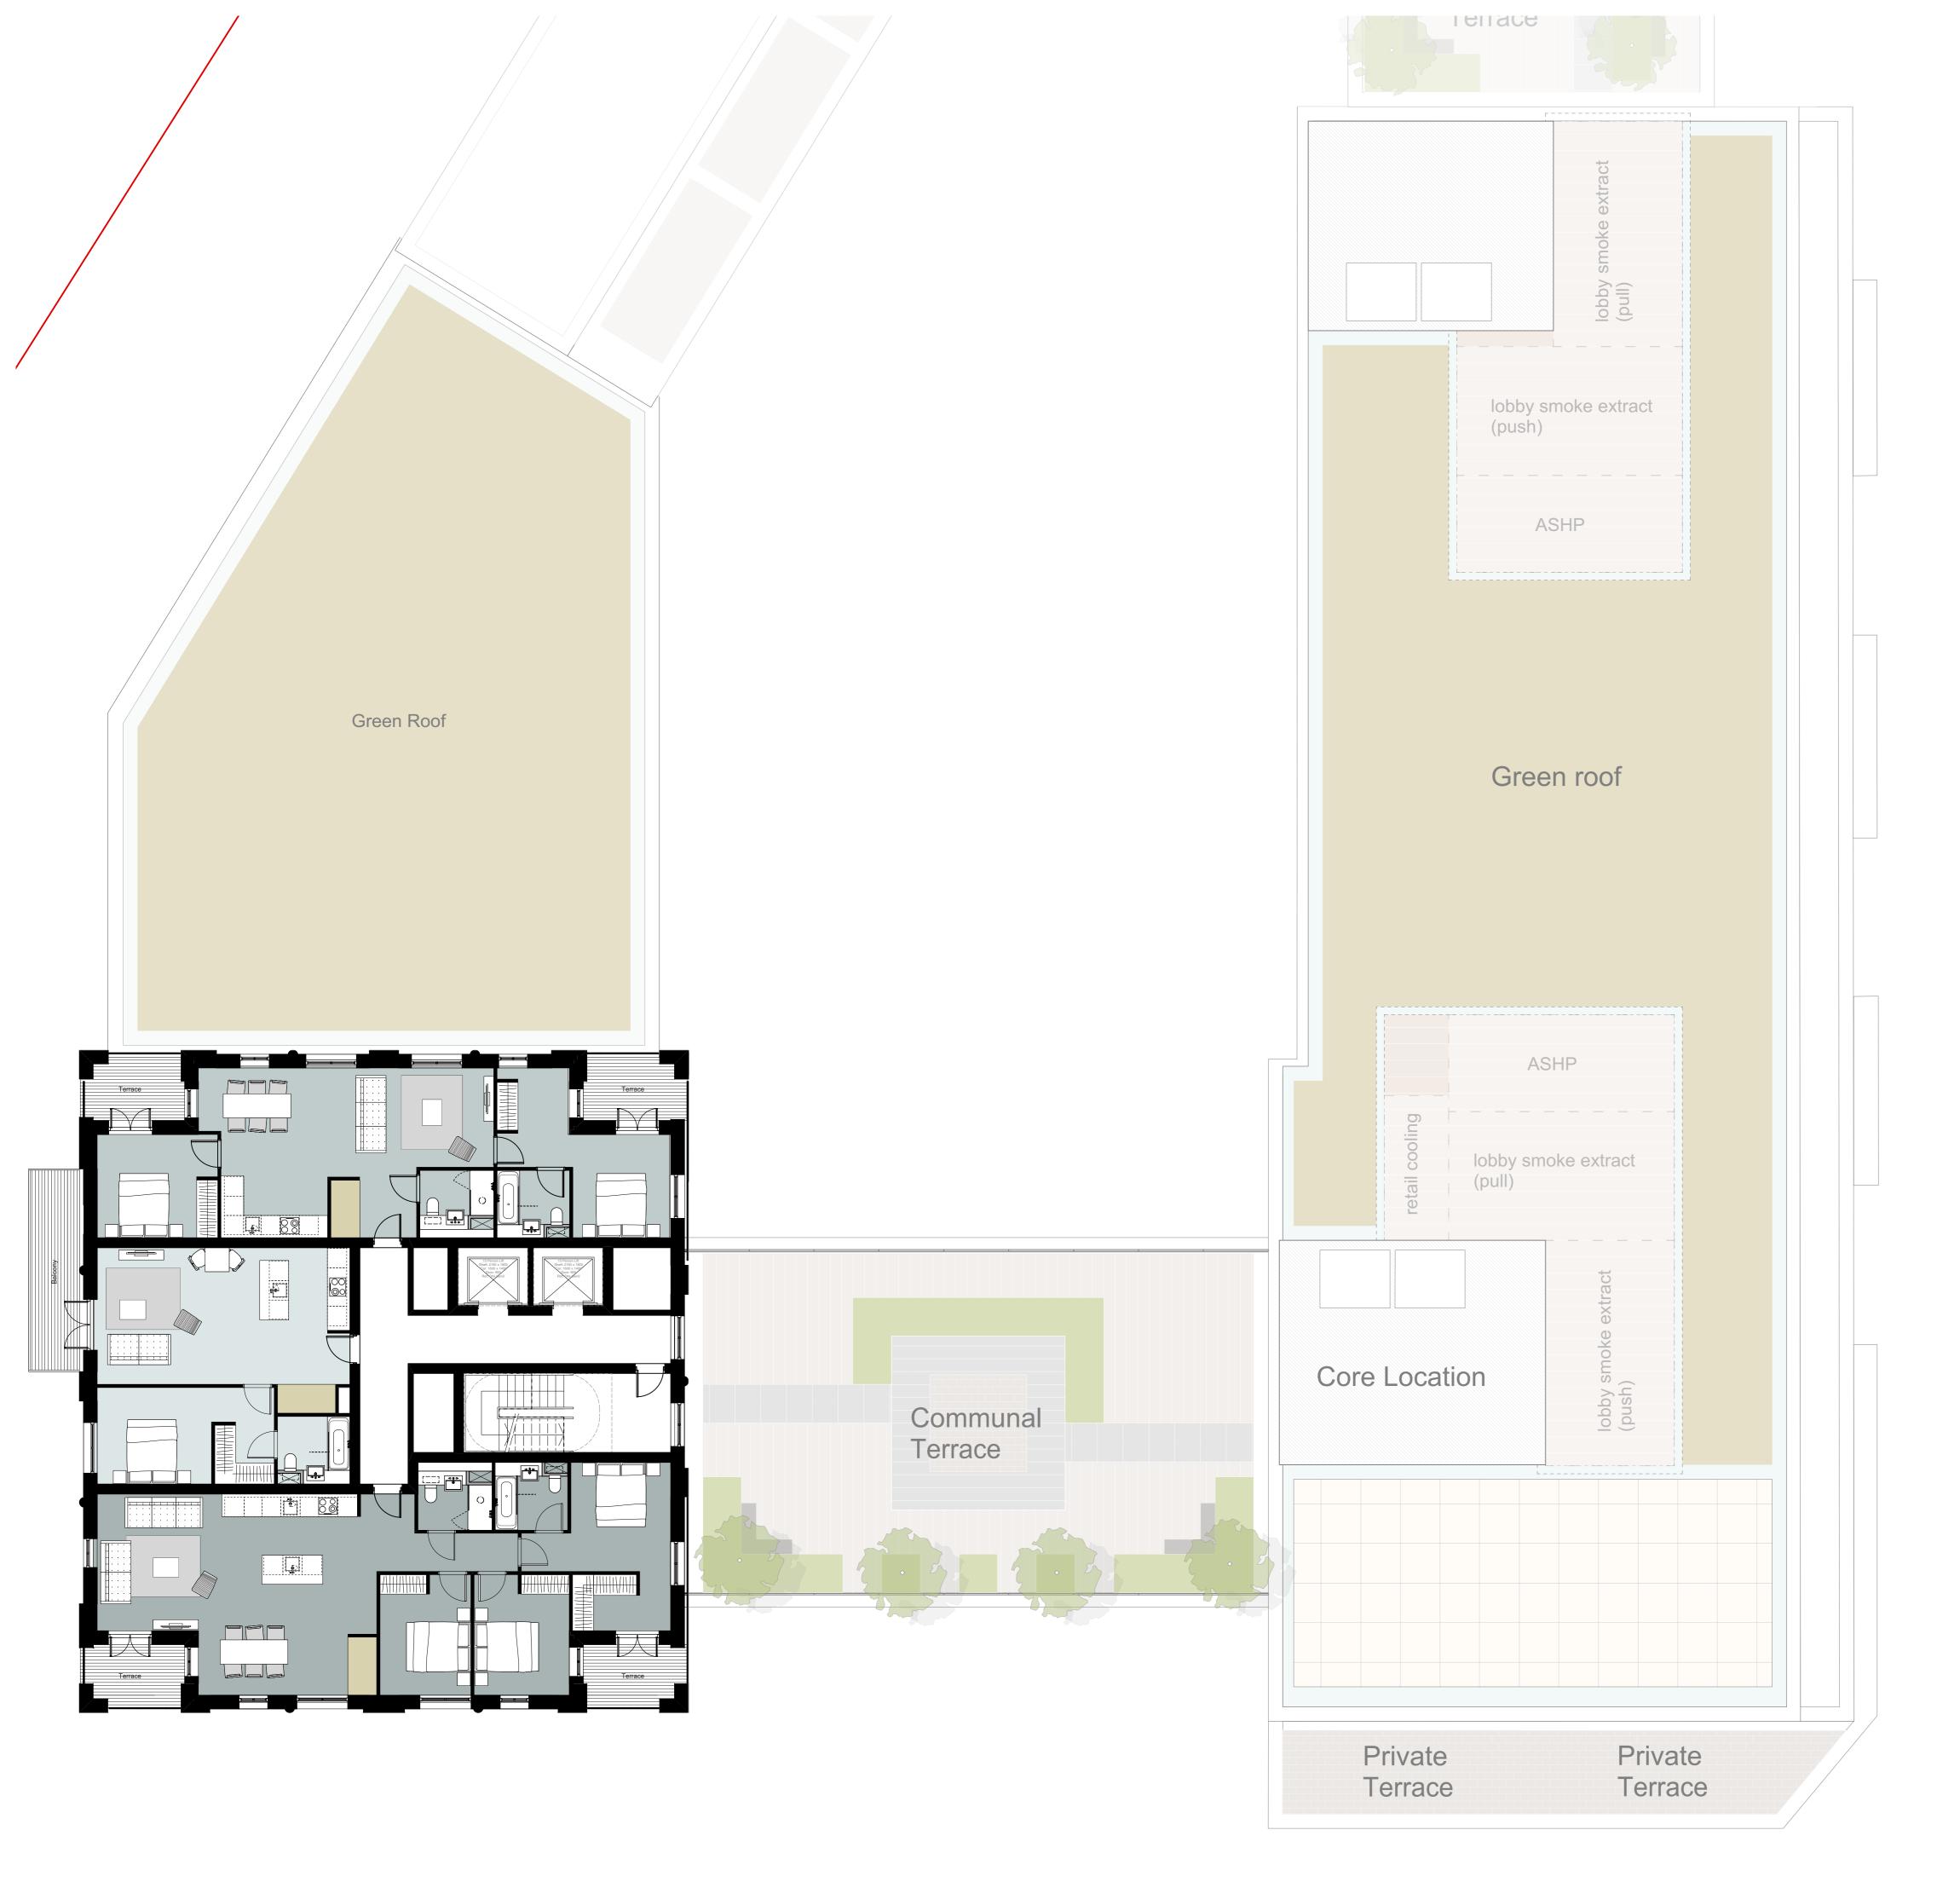

construction.

Construction

**Avanton** 

Project title A3004

**Manor Road Richmond** 

Drawing title

Block A Plans (South) Proposed **Eighth Floor** 

Scale @ A1 size

Feb '19 1:100

Drawing No

MNR-AA-BA2-08-DR-A-2208

Status & Revision

R2

Assael

Assael Architecture Limited 123 Upper Richmond Road London SW15 2TL

**)** +44 (0)20 7736 7744