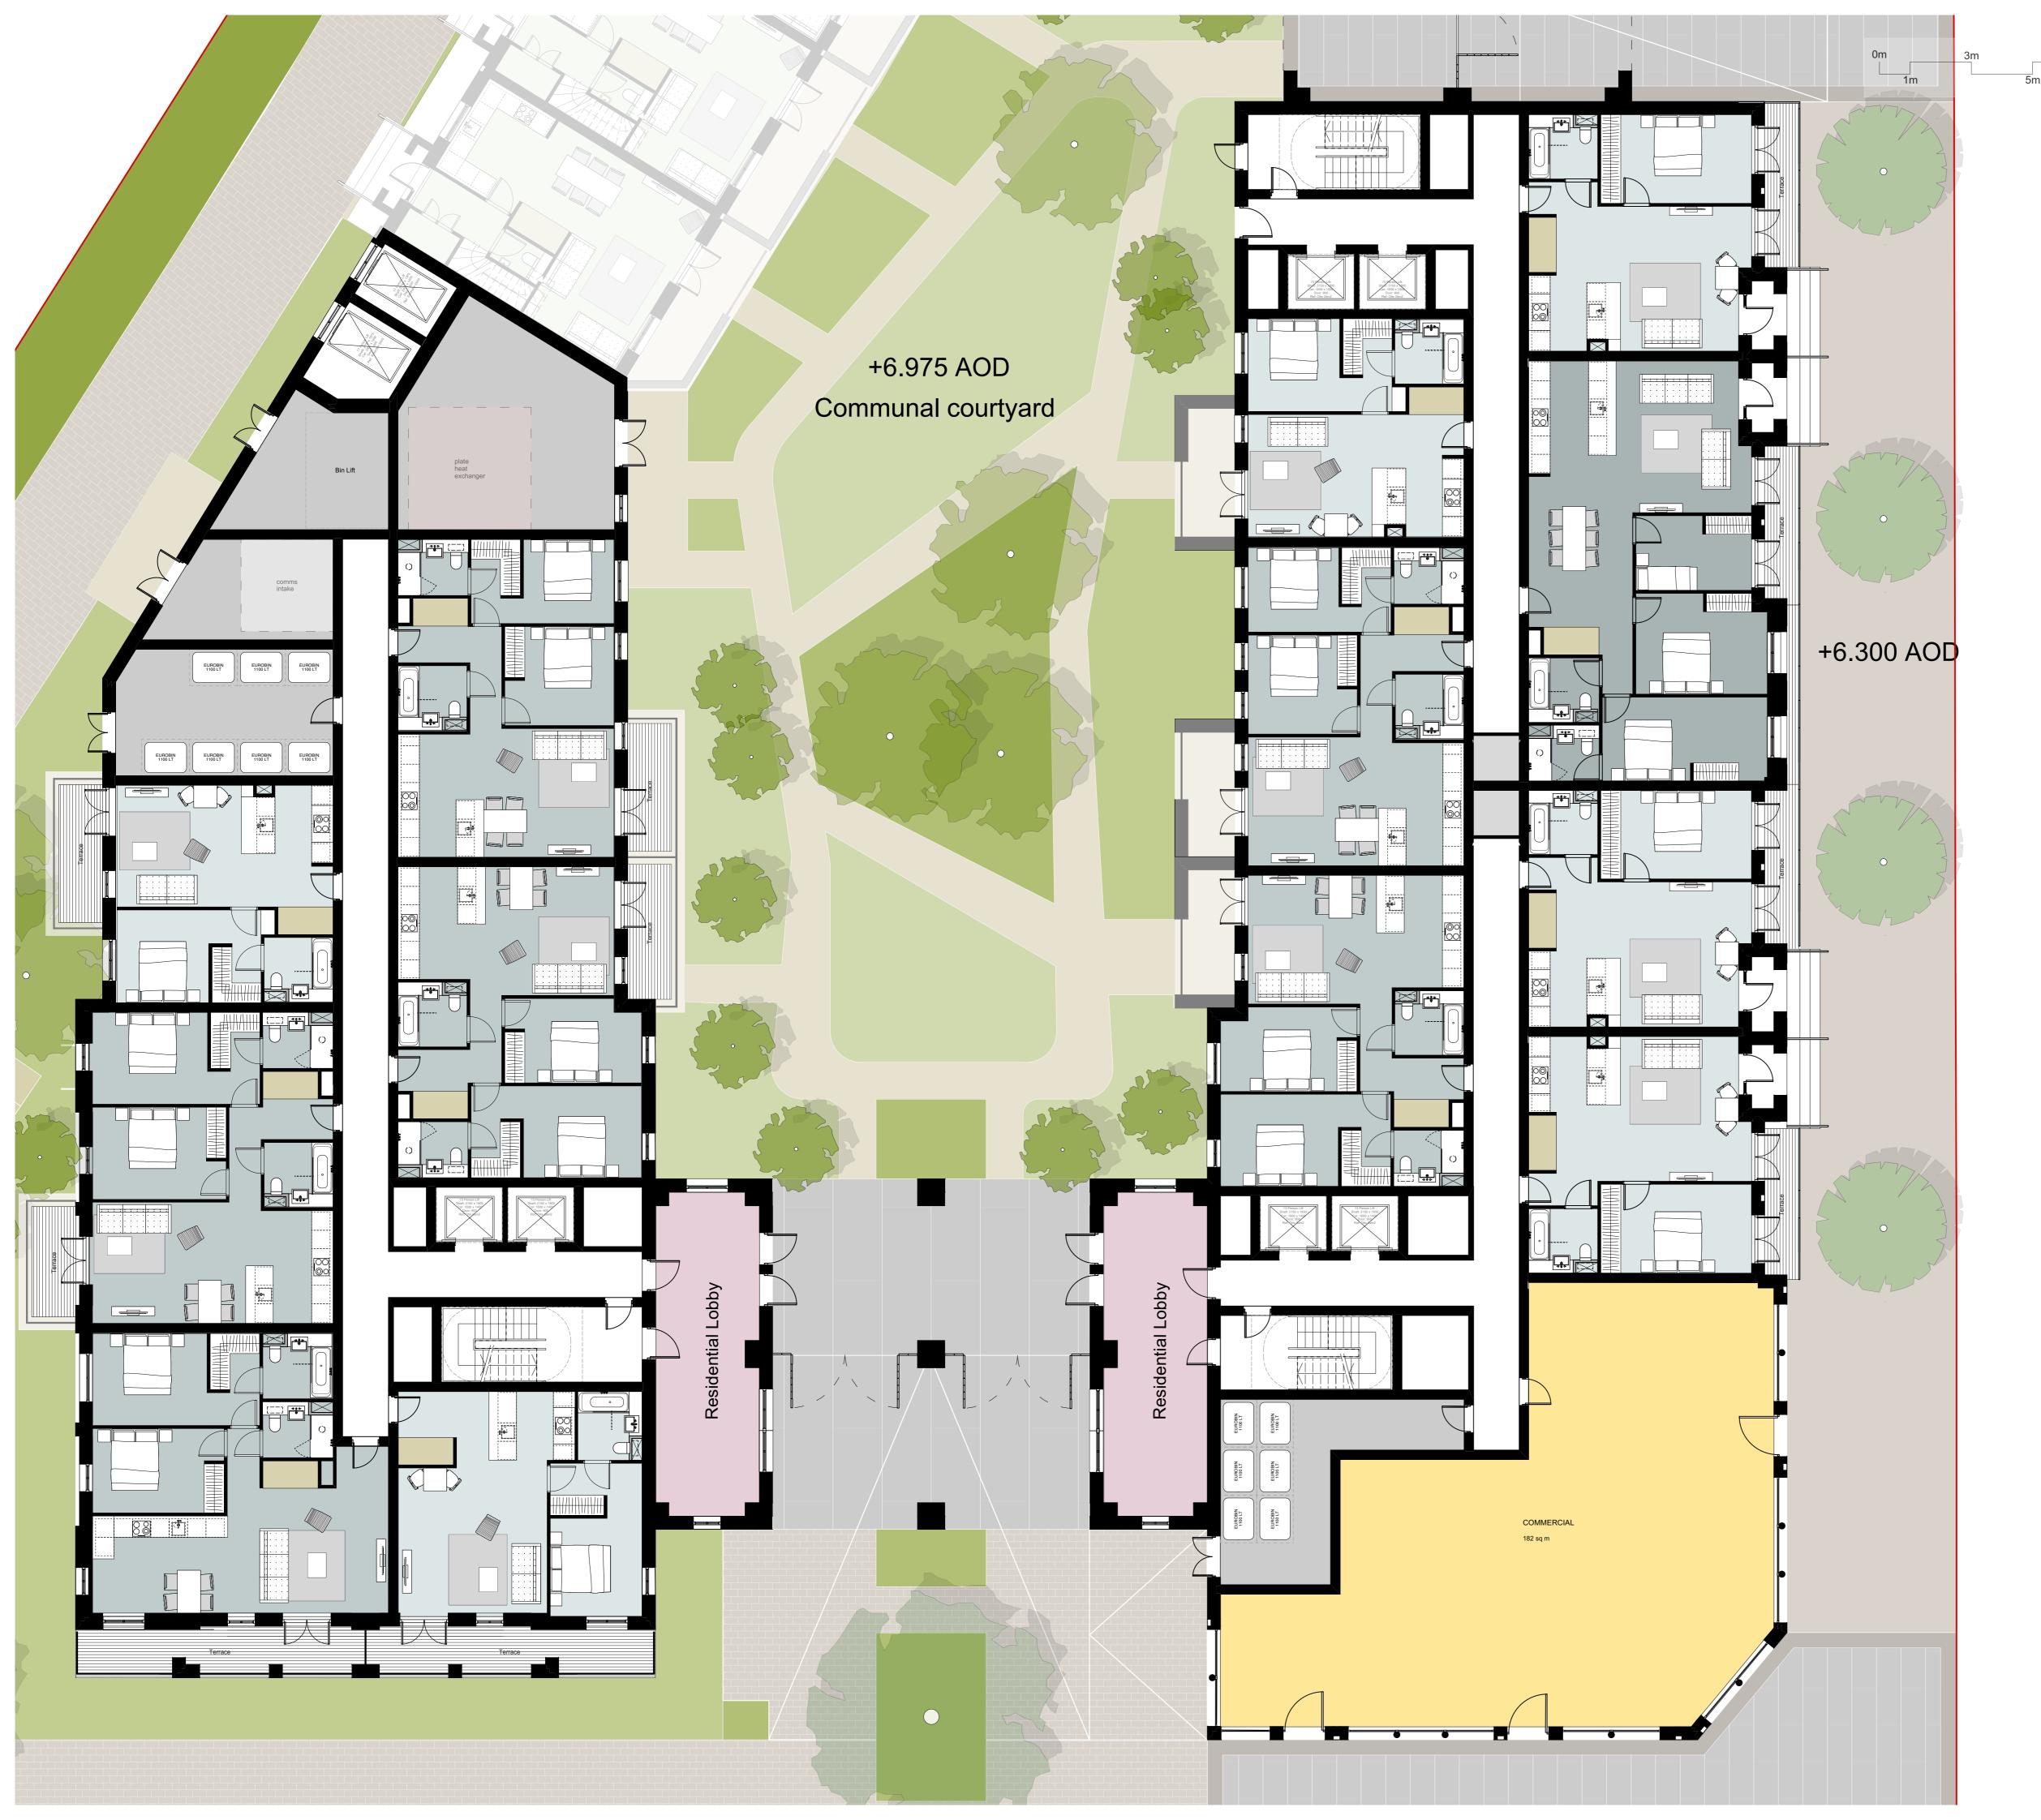

# Block A Plans (South) Proposed **Ground Floor**

Scale @ A1 size Date Feb '19 1:100

Drawing N°

MNR-AA-BA2-GF-DR-A-2200

Status & Revision R2

Assael Architecture Limited 123 Upper Richmond Road London SW15 2TL