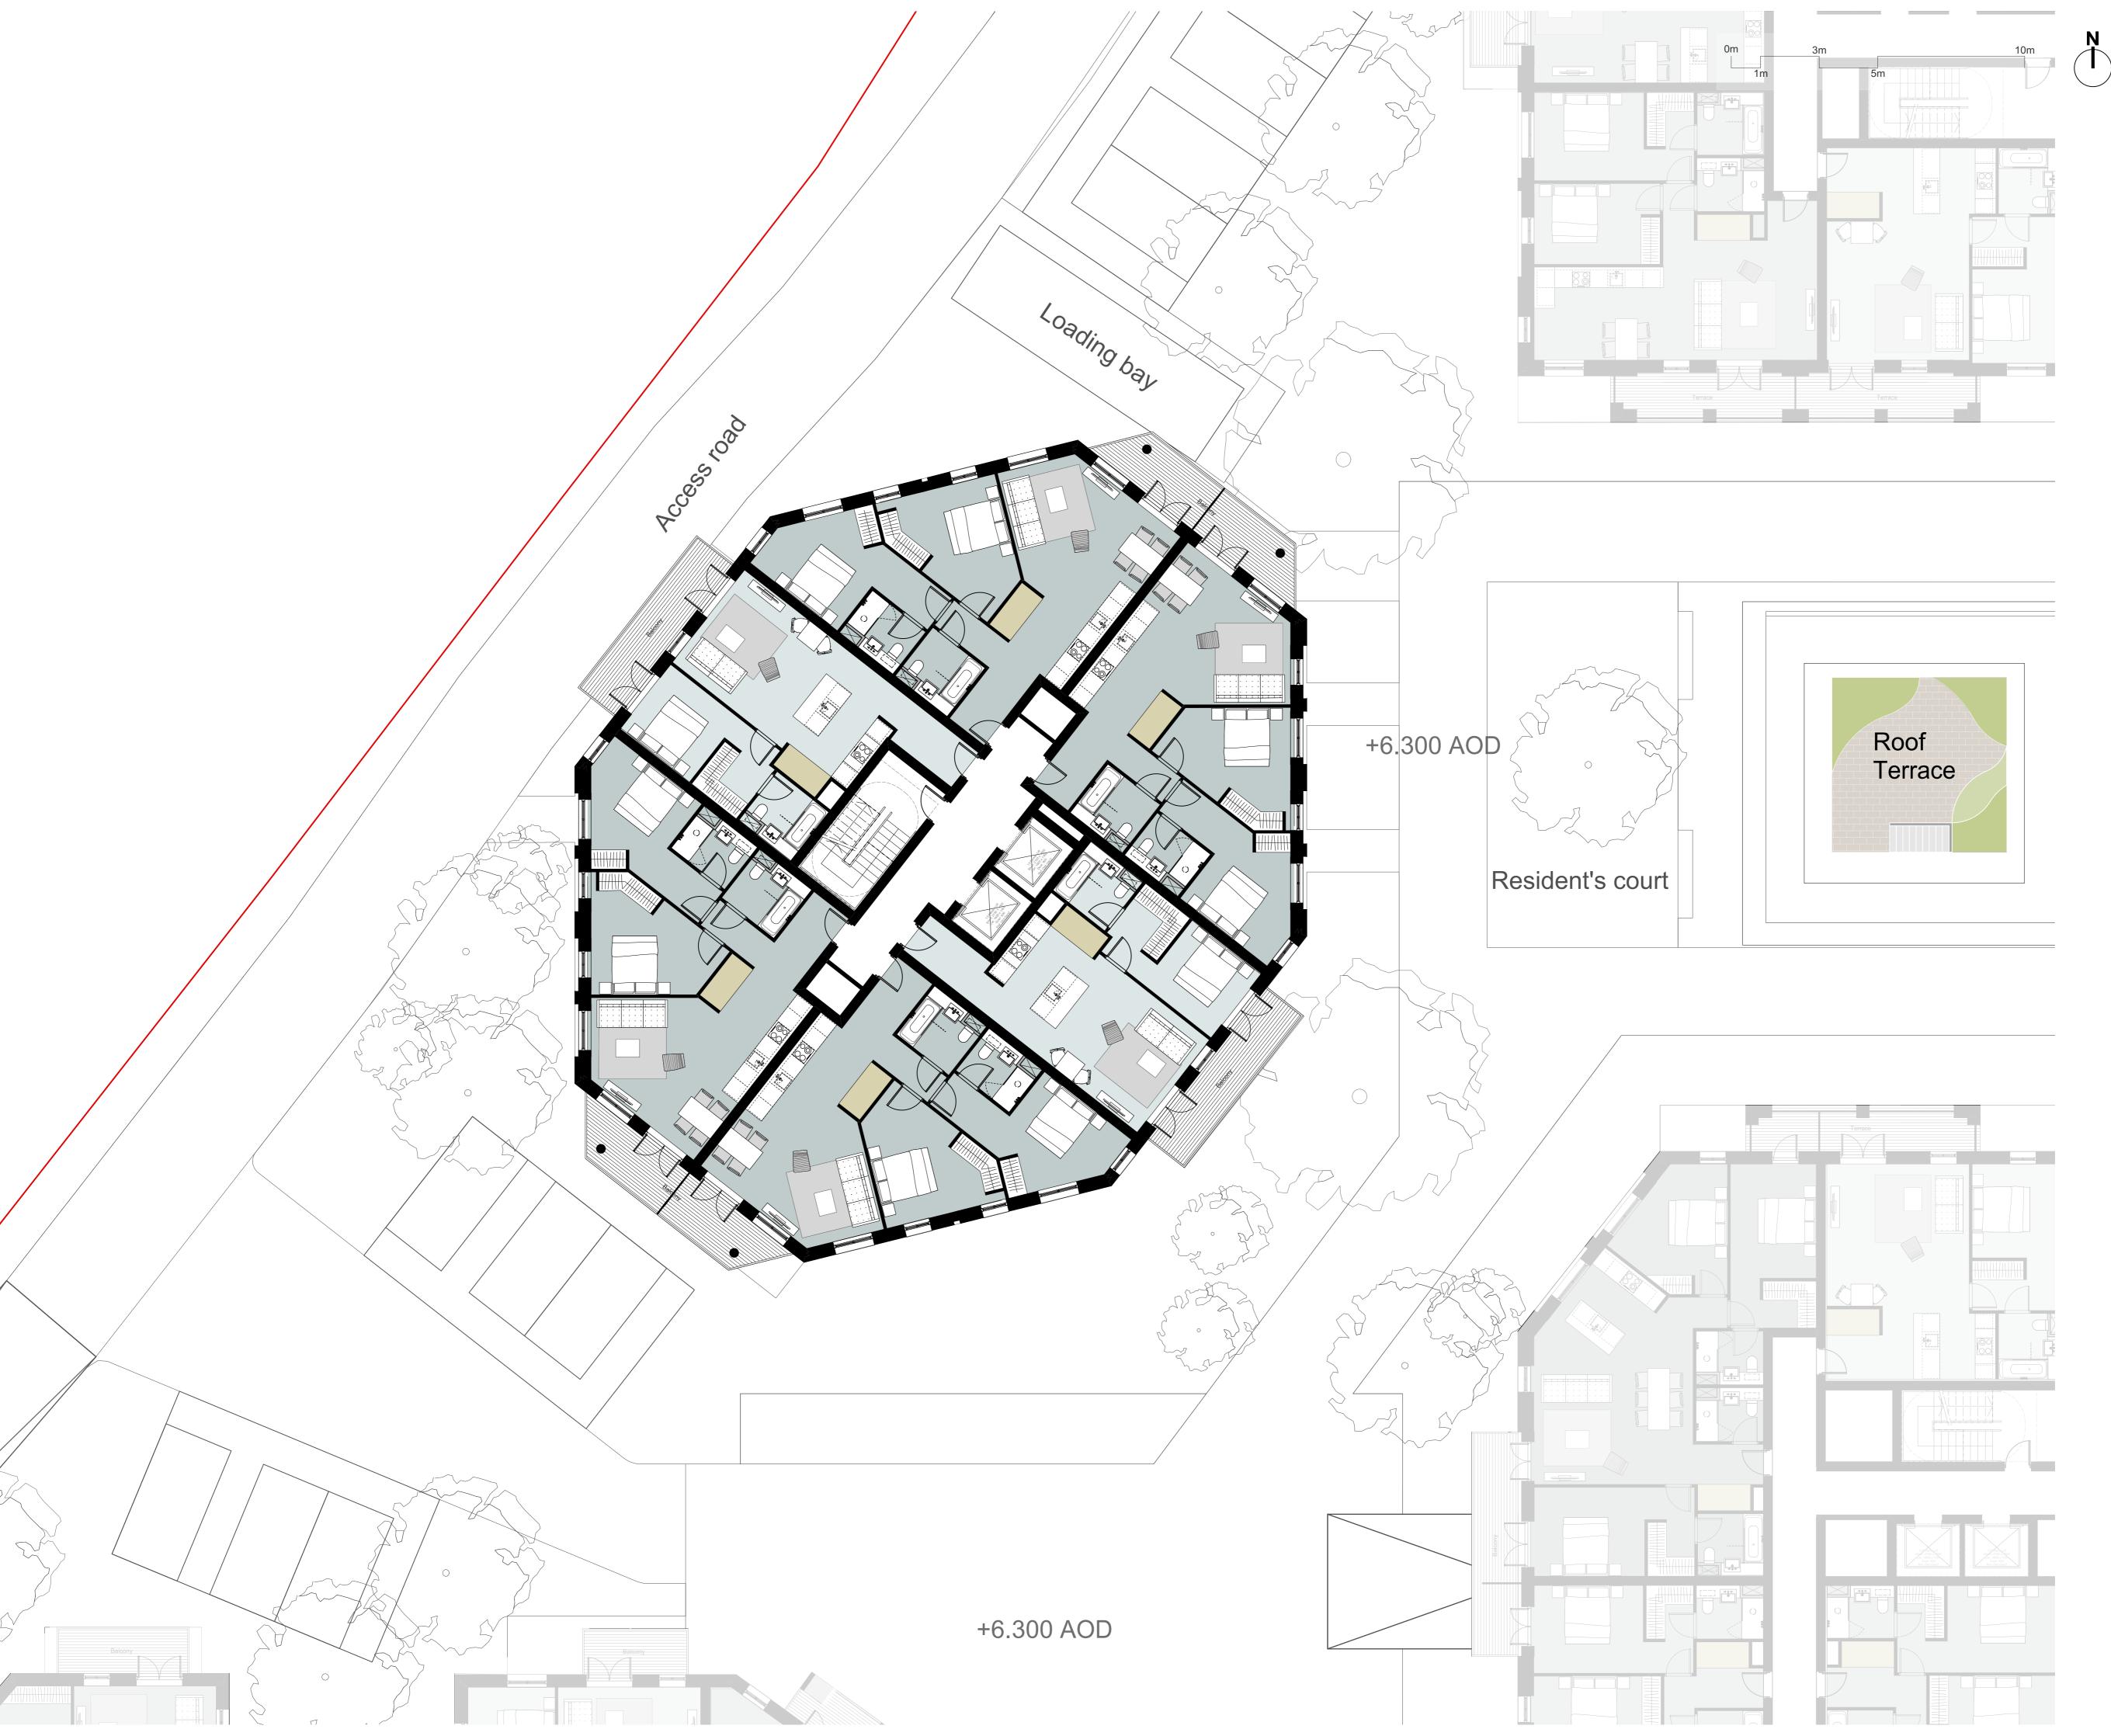

A3004

Manor Road Richmond

Drawing title

Block B Plans Proposed First Floor

Scale @ A1 size Date

1:100 Feb '19

Drawing N°

MNR-AA-BB1-01-DR-A-2301