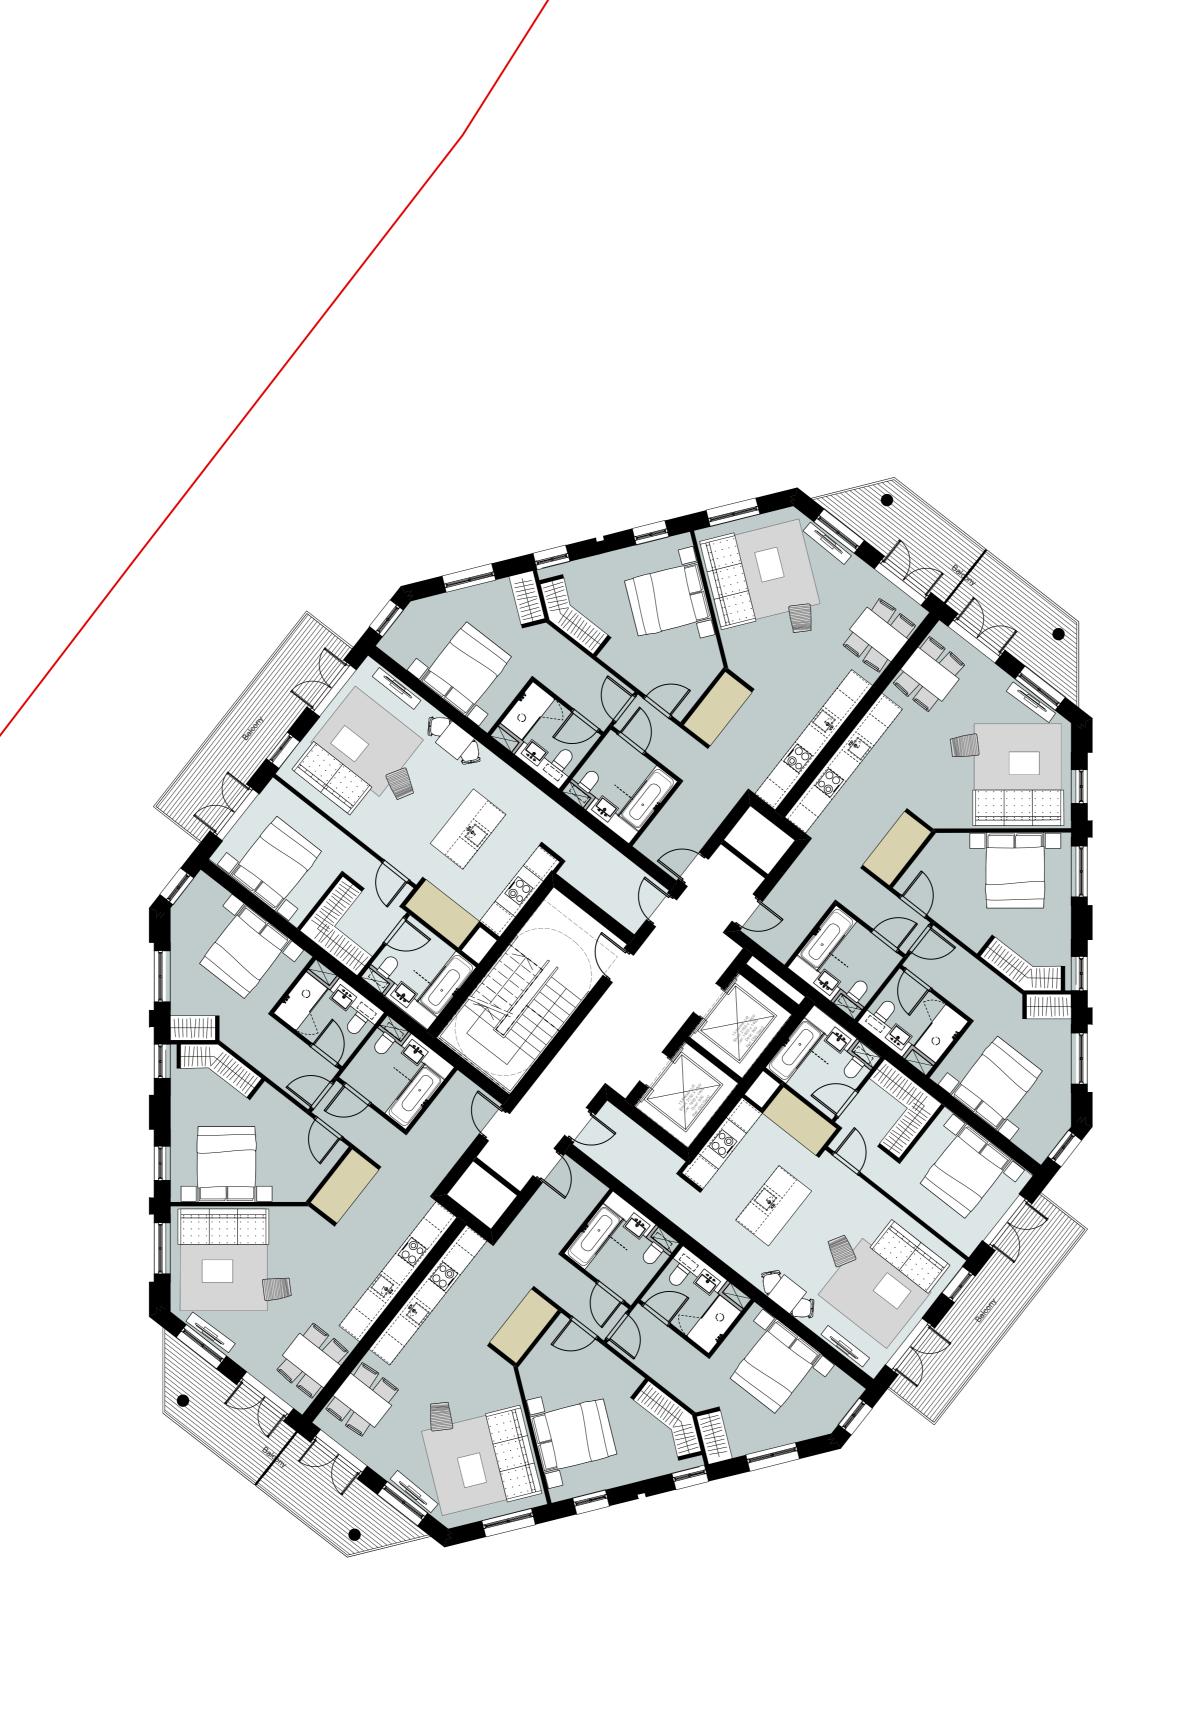

© 2019 Assael Architecture Limited

Project title A3004

**Manor Road Richmond** 

Drawing title

**Block B Plans Proposed** Second Floor

Scale @ A1 size

Feb '19 1:100

Drawing N°

MNR-AA-BB1-02-DR-A-2302

Status & Revision R2

Assael

Assael Architecture Limited 123 Upper Richmond Road London SW15 2TL

**)** +44 (0)20 7736 7744 

www.assael.co.uk