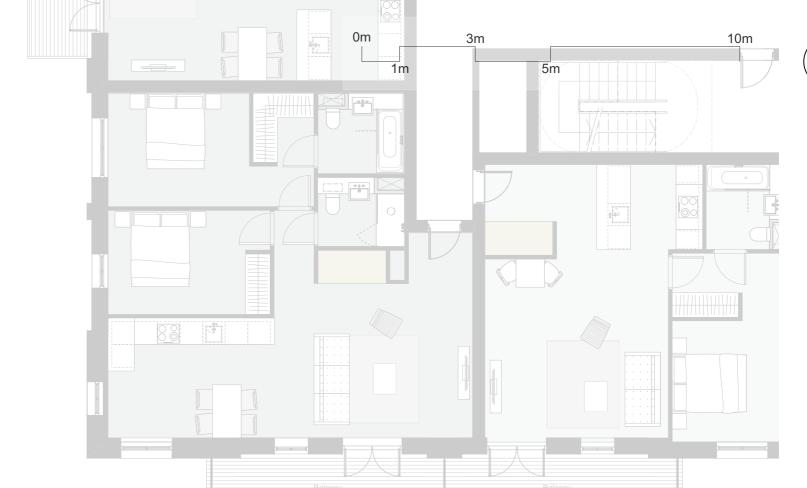

© 2019 Assael Architecture Limited

Project title A3004

**Manor Road Richmond** 

Drawing title

**Block B Plans Proposed** Second Floor

Scale @ A1 size

Feb '19 1:100

Drawing N°

MNR-AA-BB1-02-DR-A-2302

Status & Revision R2

Assael

Assael Architecture Limited 123 Upper Richmond Road London SW15 2TL

**)** +44 (0)20 7736 7744 

www.assael.co.uk