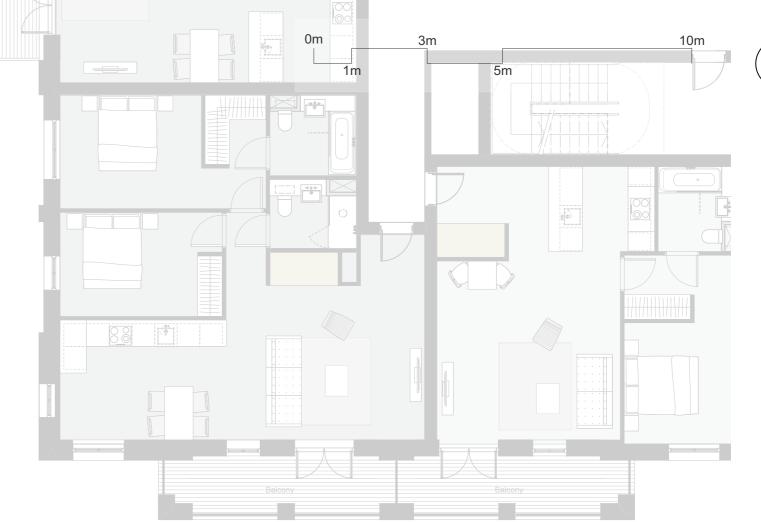

© 2019 Assael Architecture Limited

Project title A3004

**Manor Road Richmond** 

Drawing title

**Block B Plans Proposed** Second Floor

Scale @ A1 size

Feb '19 1:100

Drawing N°

MNR-AA-BB1-02-DR-A-2302

Status & Revision R2

Assael

Assael Architecture Limited 123 Upper Richmond Road London SW15 2TL

**)** +44 (0)20 7736 7744 

www.assael.co.uk