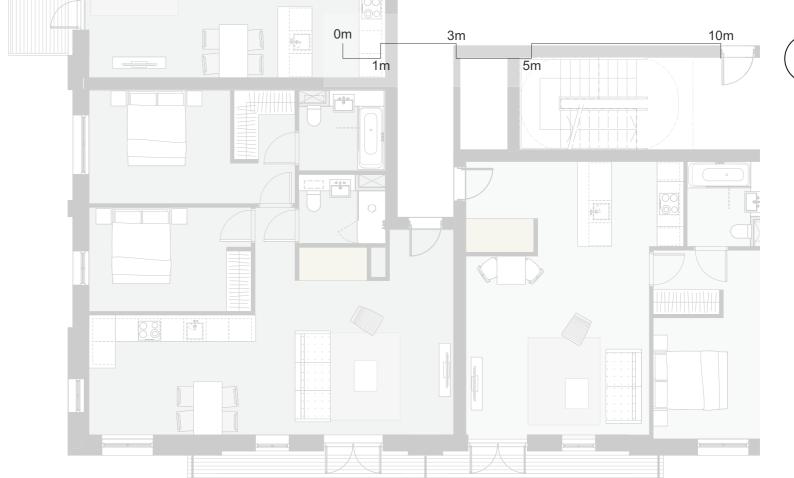

**Avanton** 

Project title A3004

**Manor Road Richmond** 

Drawing title

**Block B Plans Proposed** Third Floor

Scale @ A1 size

Feb '19 1:100

Drawing N°

MNR-AA-BB1-03-DR-A-2303

Status & Revision

R2

Assael

Assael Architecture Limited 123 Upper Richmond Road London SW15 2TL

**)** +44 (0)20 7736 7744 

www.assael.co.uk