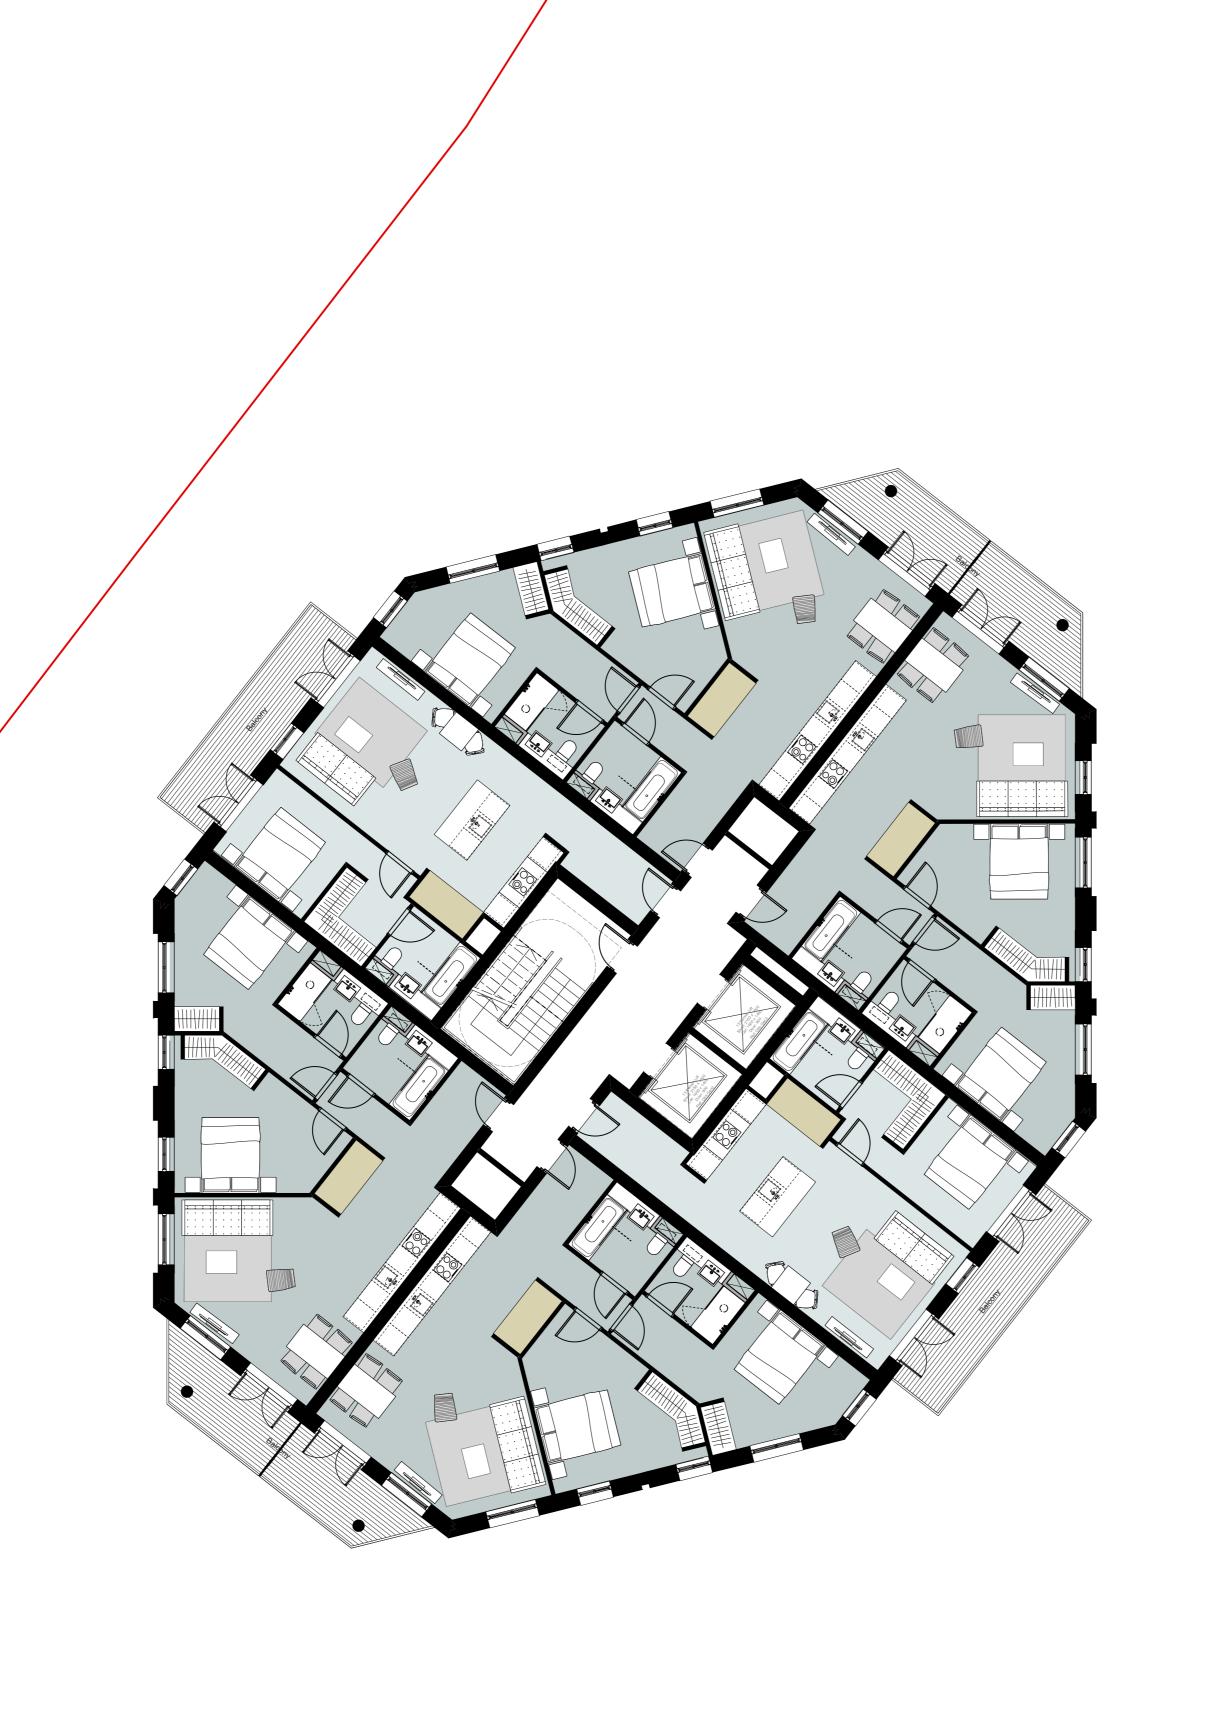

**Avanton** 

Project title A3004

**Manor Road Richmond** 

Drawing title

**Block B Plans Proposed** Third Floor

Scale @ A1 size

Feb '19 1:100

Drawing N°

MNR-AA-BB1-03-DR-A-2303

Status & Revision

R2

Assael

Assael Architecture Limited 123 Upper Richmond Road London SW15 2TL

**)** +44 (0)20 7736 7744 

www.assael.co.uk