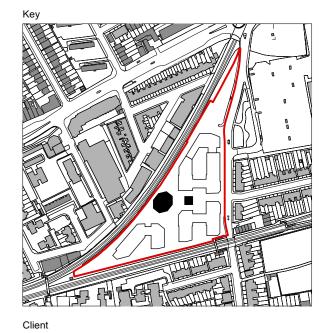

**Avanton** 

Project title A3004

**Manor Road Richmond** 

Drawing title

**Block B Plans Proposed** Third Floor

Scale @ A1 size

Feb '19 1:100

Drawing N°