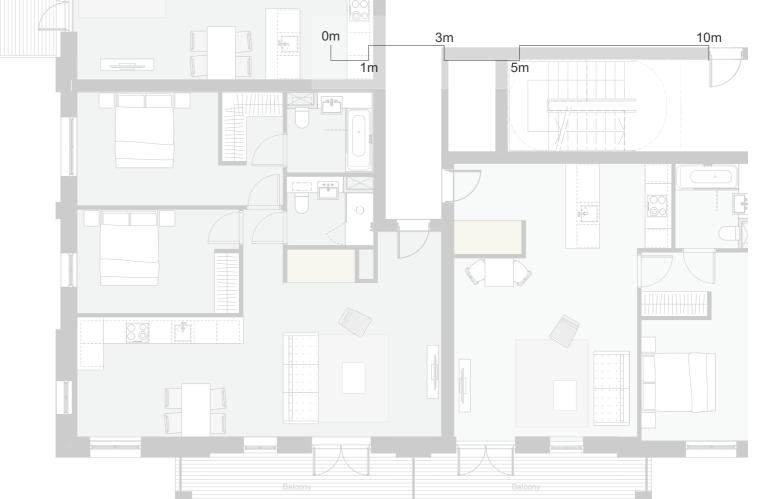

**Avanton** 

Project title A3004

**Manor Road Richmond** 

Drawing title

**Block B Plans Proposed** Third Floor

Scale @ A1 size

Feb '19 1:100

Drawing N°

MNR-AA-BB1-03-DR-A-2303

Status & Revision

R2

Assael

Assael Architecture Limited 123 Upper Richmond Road London SW15 2TL

**)** +44 (0)20 7736 7744 

www.assael.co.uk