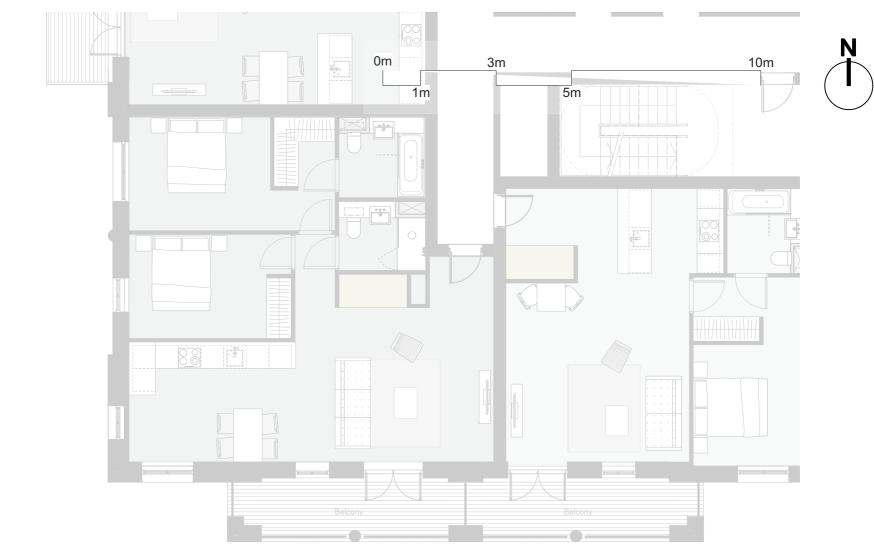

© 2019 Assael Architecture Limited

Avanton

7104111011

Project title
A3004

**Manor Road Richmond** 

Drawing title

Block B Plans Proposed Fourth Floor

Scale @ A1 size

1:100 Feb '19

Drawing N°

MNR-AA-BB1-04-DR-A-2304

Status & Revision

R2

Assael

Assael Architecture Limited 123 Upper Richmond Road London SW15 2TL

→ +44 (0)20 7736 7744info@assael.co.uk