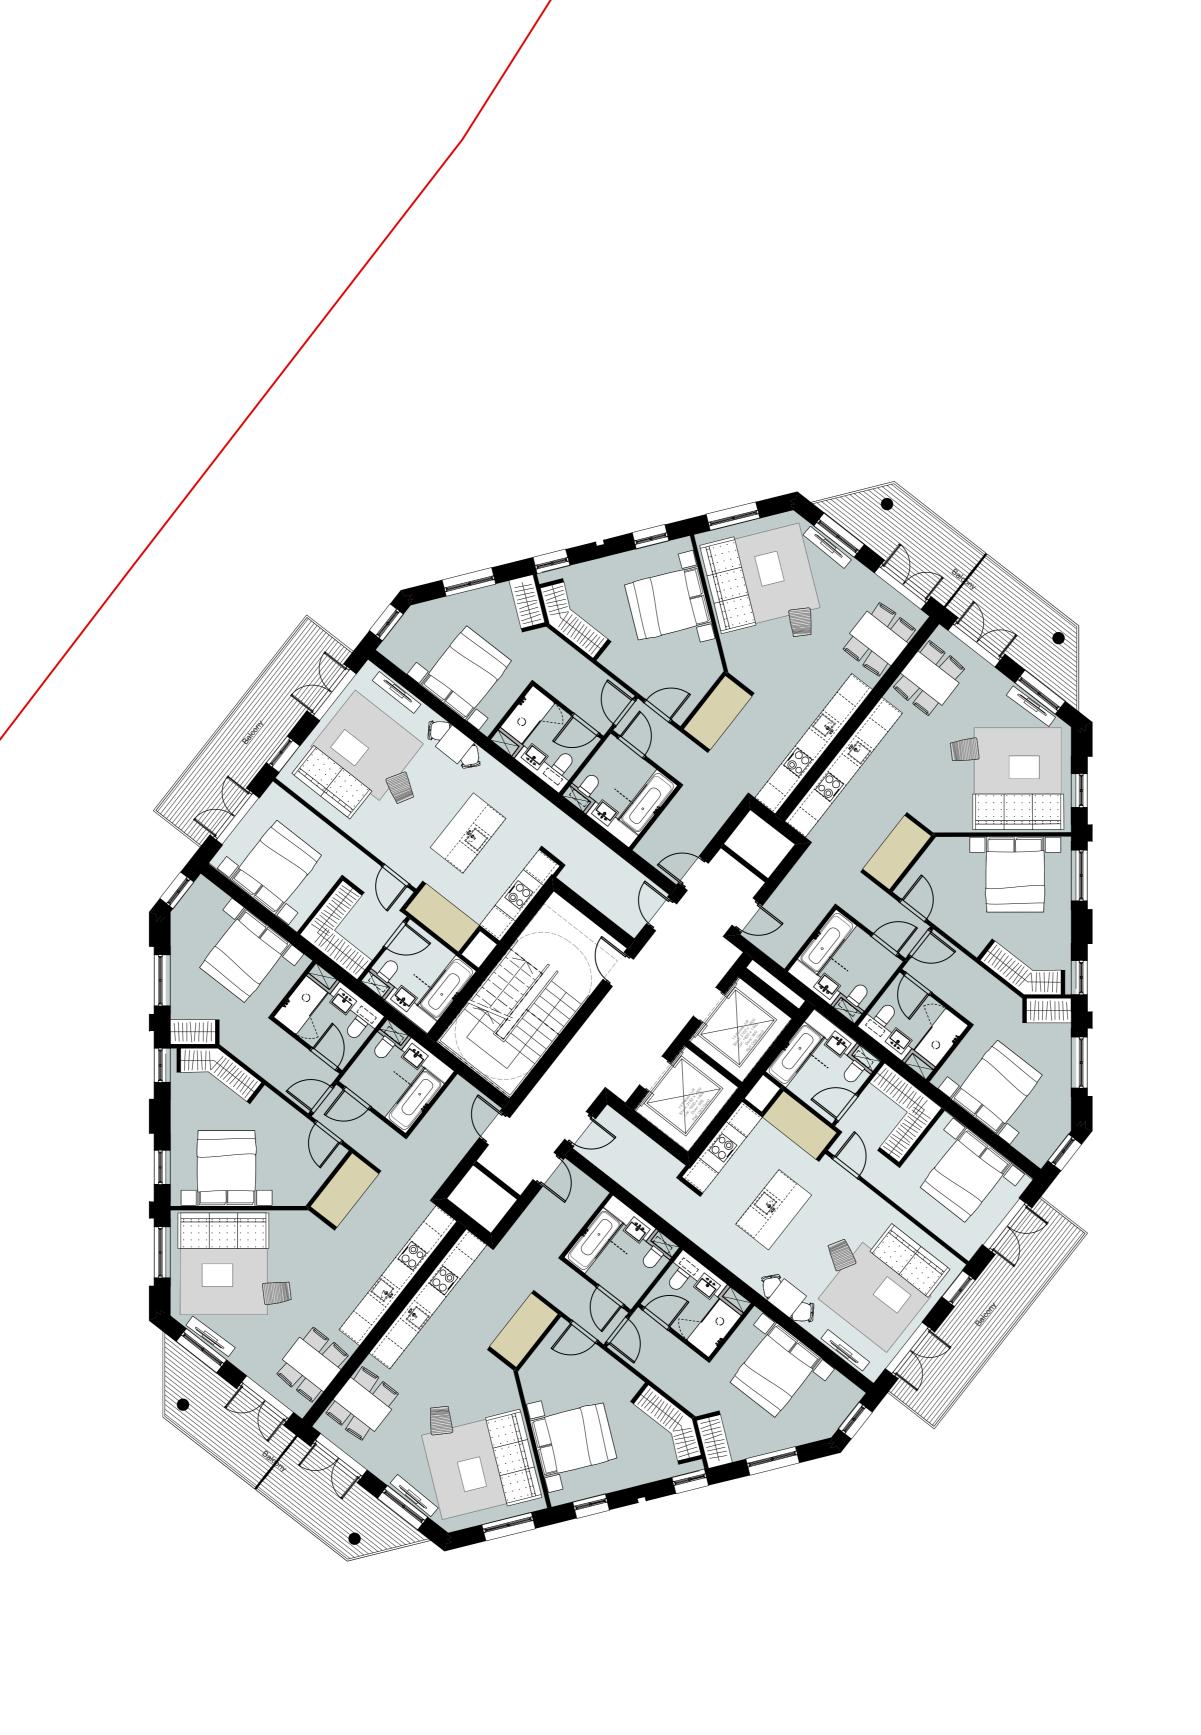

© 2019 Assael Architecture Limited

Avanton

7104111011

Project title
A3004

**Manor Road Richmond** 

Drawing title

Block B Plans Proposed Fourth Floor

Scale @ A1 size

1:100 Feb '19

Drawing N°

MNR-AA-BB1-04-DR-A-2304

Status & Revision

R2

Assael

Assael Architecture Limited 123 Upper Richmond Road London SW15 2TL

→ +44 (0)20 7736 7744info@assael.co.uk