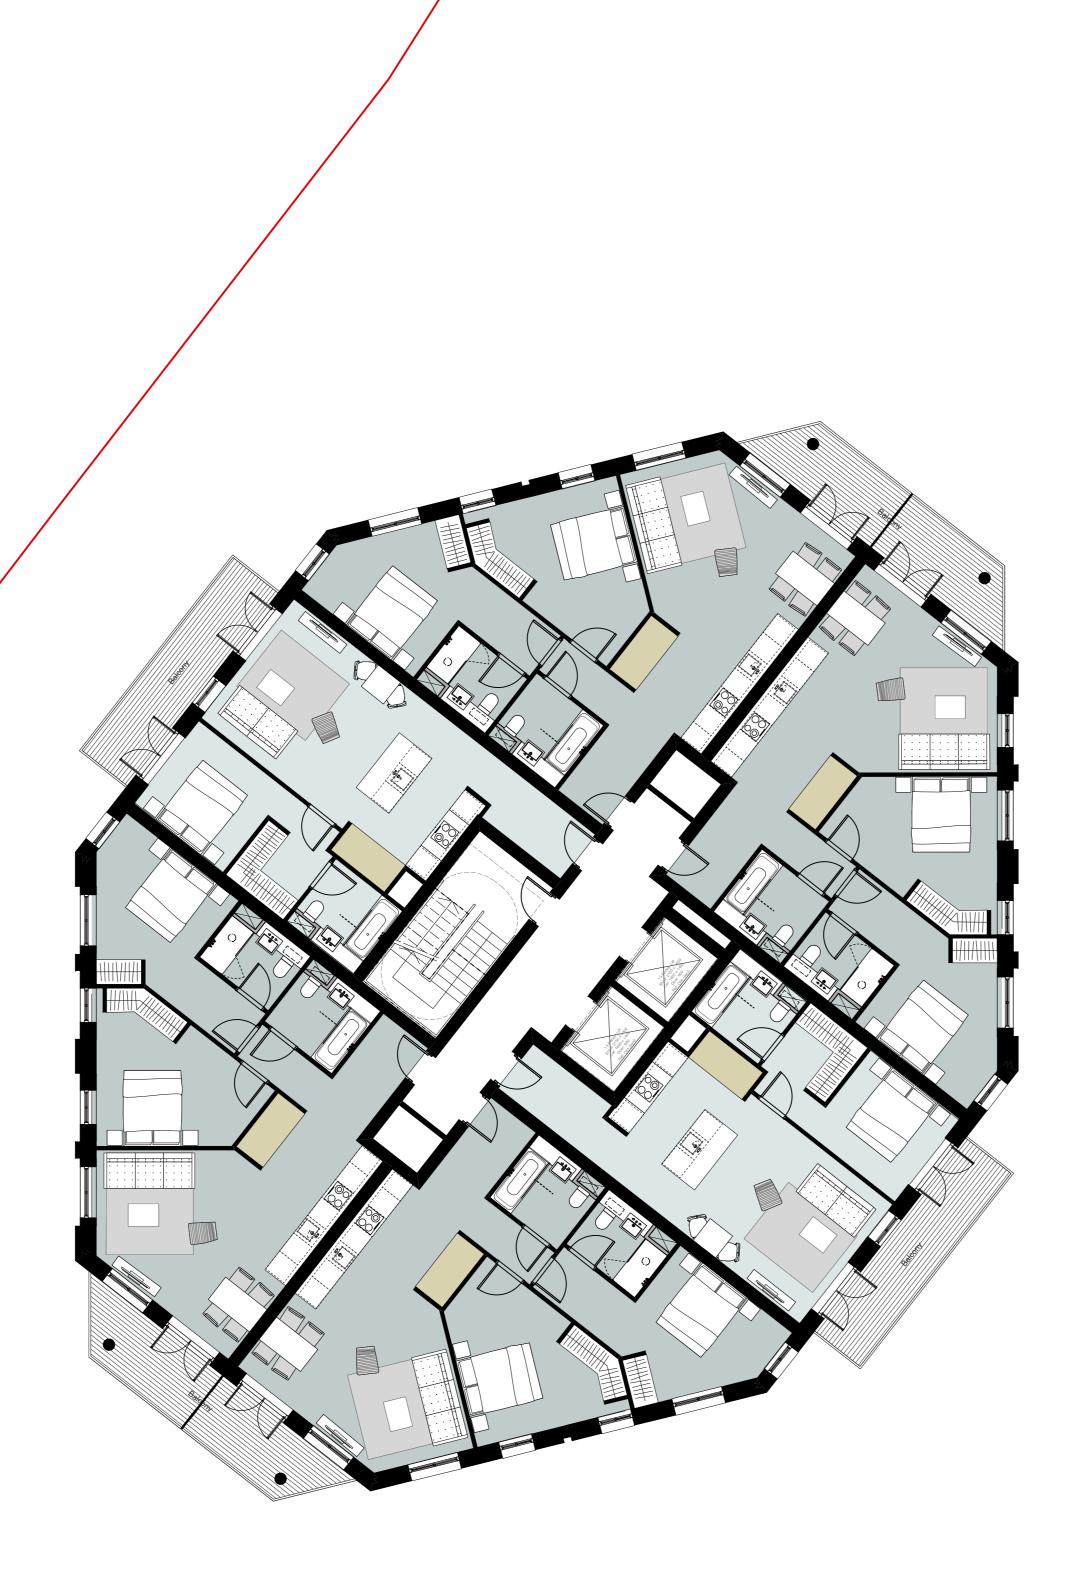

## A3004 Manor Road Richmond

Drawing title Block B Plans Proposed Fifth Floor Scale @ A1 size Date Feb '19 1:100

Drawing N°

Status & Revision

## MNR-AA-BB1-05-DR-A-2305

**R2** 

Assael

Assael Architecture Limited 123 Upper Richmond Road London SW15 2TL

- ĭnfo@assael.co.uk

🚯 www.assael.co.uk