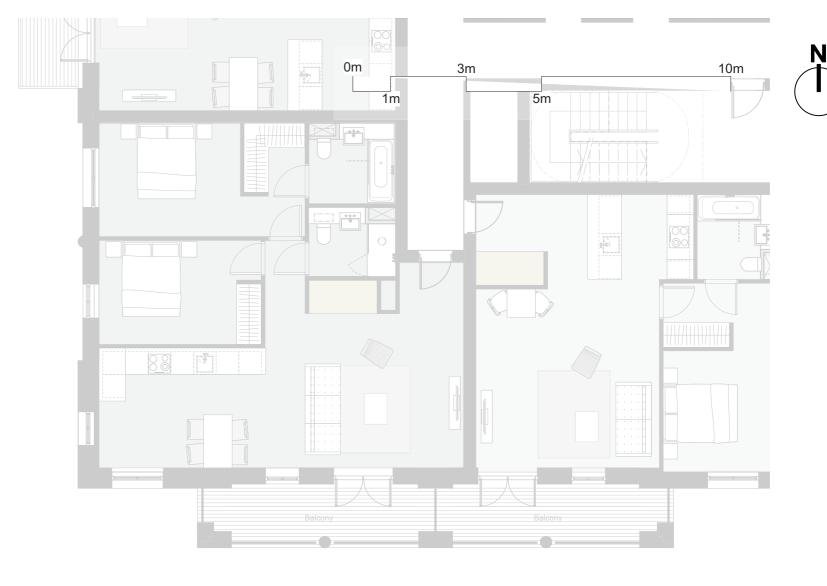

## A3004 Manor Road Richmond

Drawing title Block B Plans Proposed Fifth Floor Scale @ A1 size Date Feb '19 1:100

Drawing N°

Status & Revision

## MNR-AA-BB1-05-DR-A-2305

**R2** 

Assael

Assael Architecture Limited 123 Upper Richmond Road London SW15 2TL

- ĭnfo@assael.co.uk

🚯 www.assael.co.uk