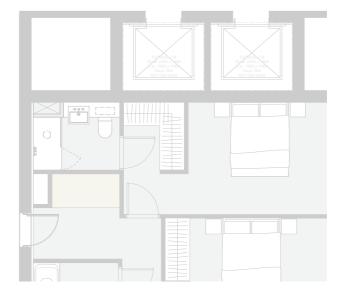

## A3004 Manor Road Richmond

Drawing title Block B Plans Proposed Fifth Floor Scale @ A1 size Date Feb '19 1:100

Drawing N°

Status & Revision