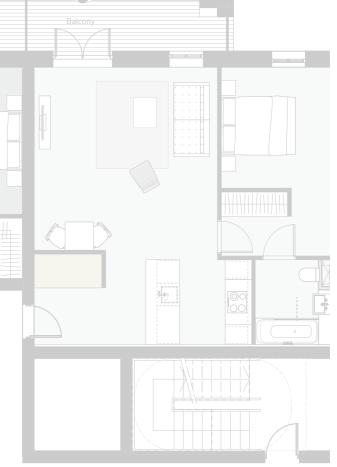

## A3004 Manor Road Richmond

Drawing title Block B Plans Proposed Fifth Floor Scale @ A1 size Date Feb '19 1:100

Drawing N°

Status & Revision