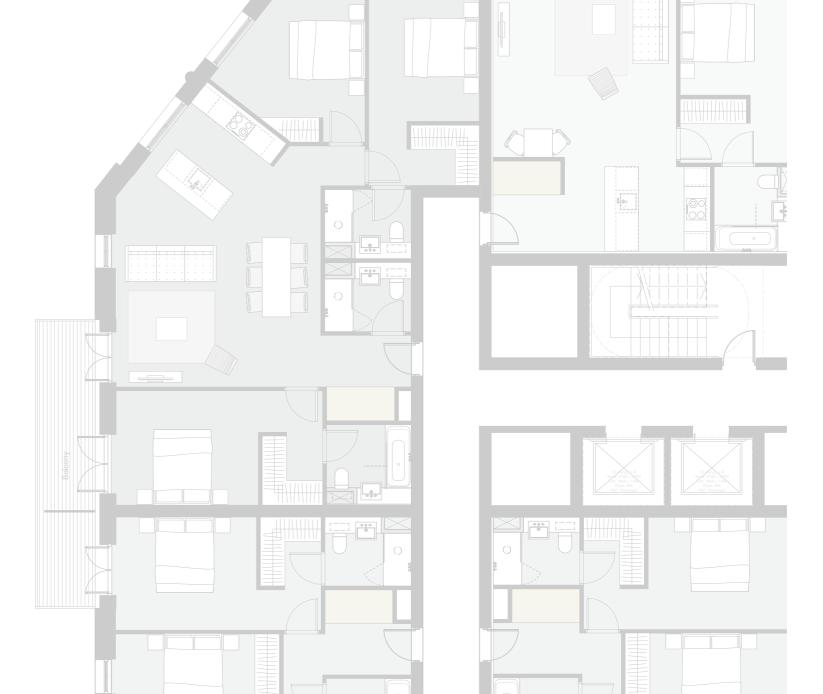

Block B Plans Proposed Sixth Floor

Scale @ A1 size

1:100 Feb '19

Drawing N°

MNR-AA-BB1-06-DR-A-2306

Status & Revision

R2

Assael