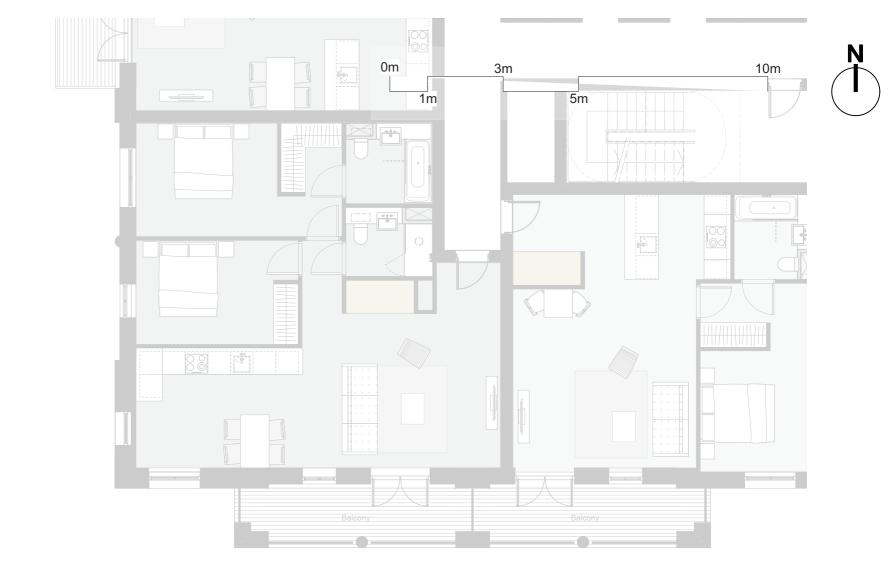

Block B Plans Proposed Sixth Floor

Scale @ A1 size

1:100 Feb '19

Drawing N°

MNR-AA-BB1-06-DR-A-2306

Status & Revision

R2

Assael