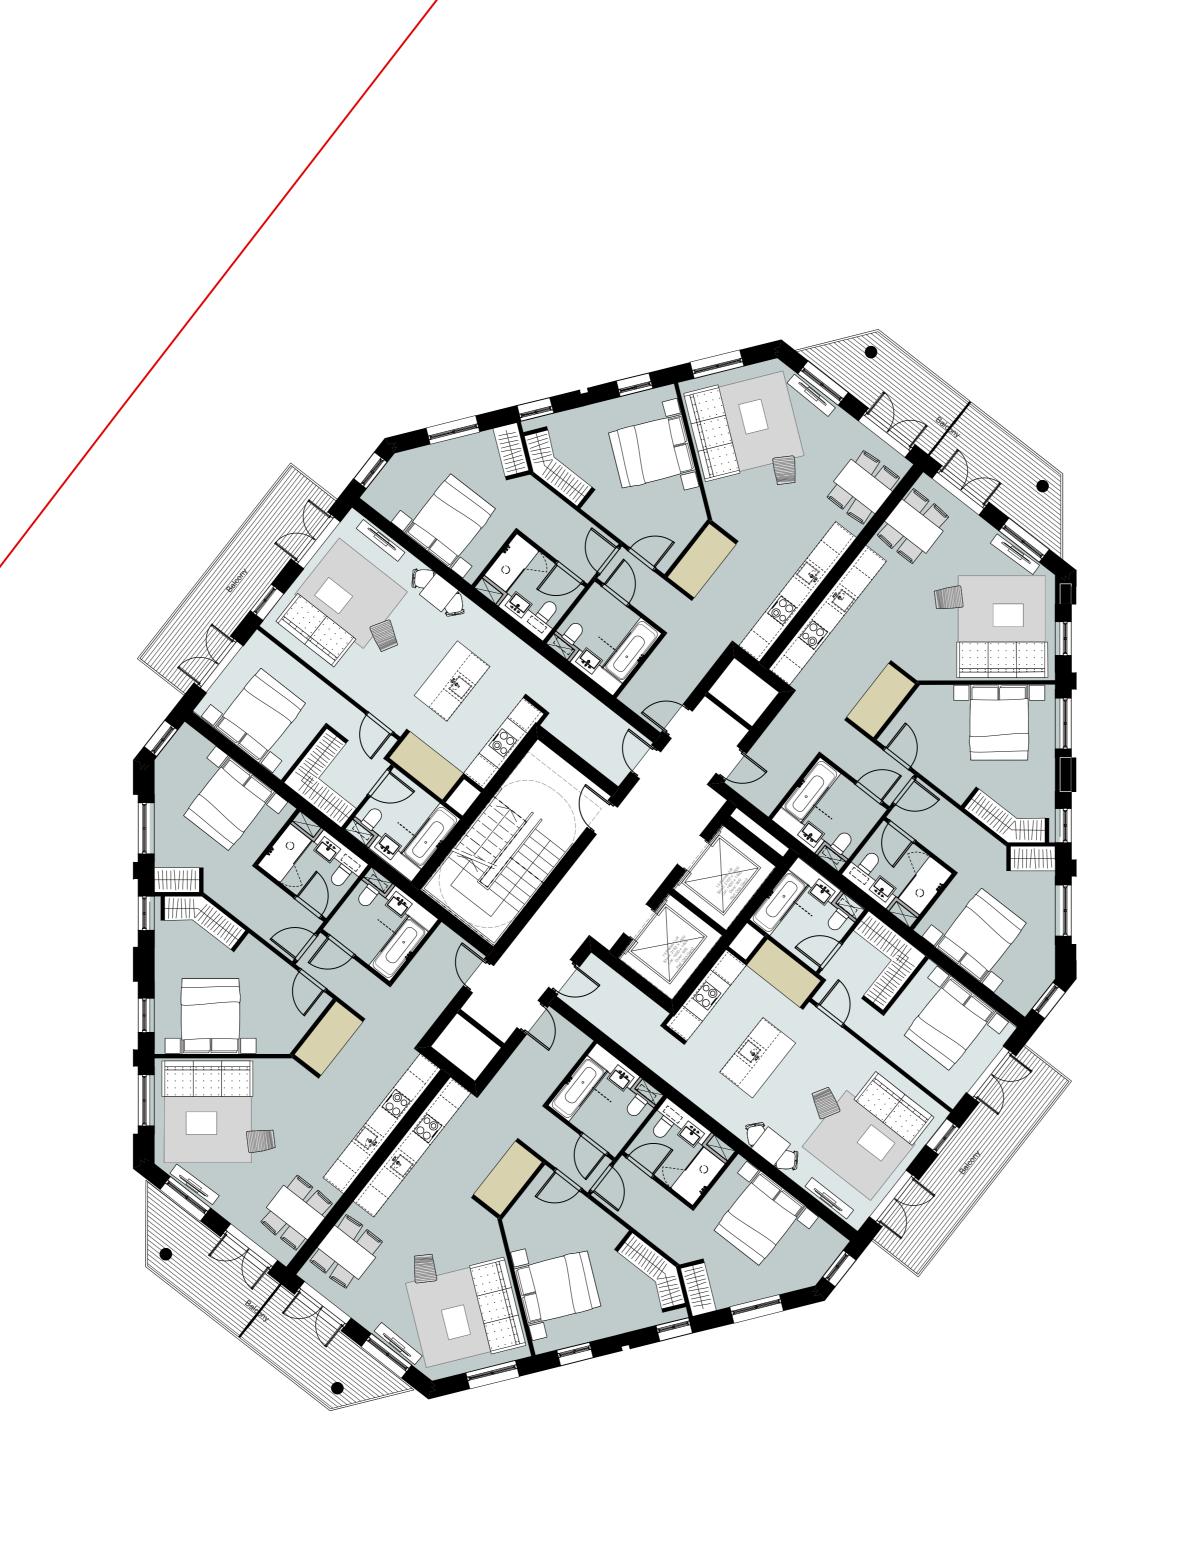

Block B Plans Proposed Sixth Floor

Scale @ A1 size

1:100 Feb '19

Drawing N°

MNR-AA-BB1-06-DR-A-2306

Status & Revision

R2

Assael