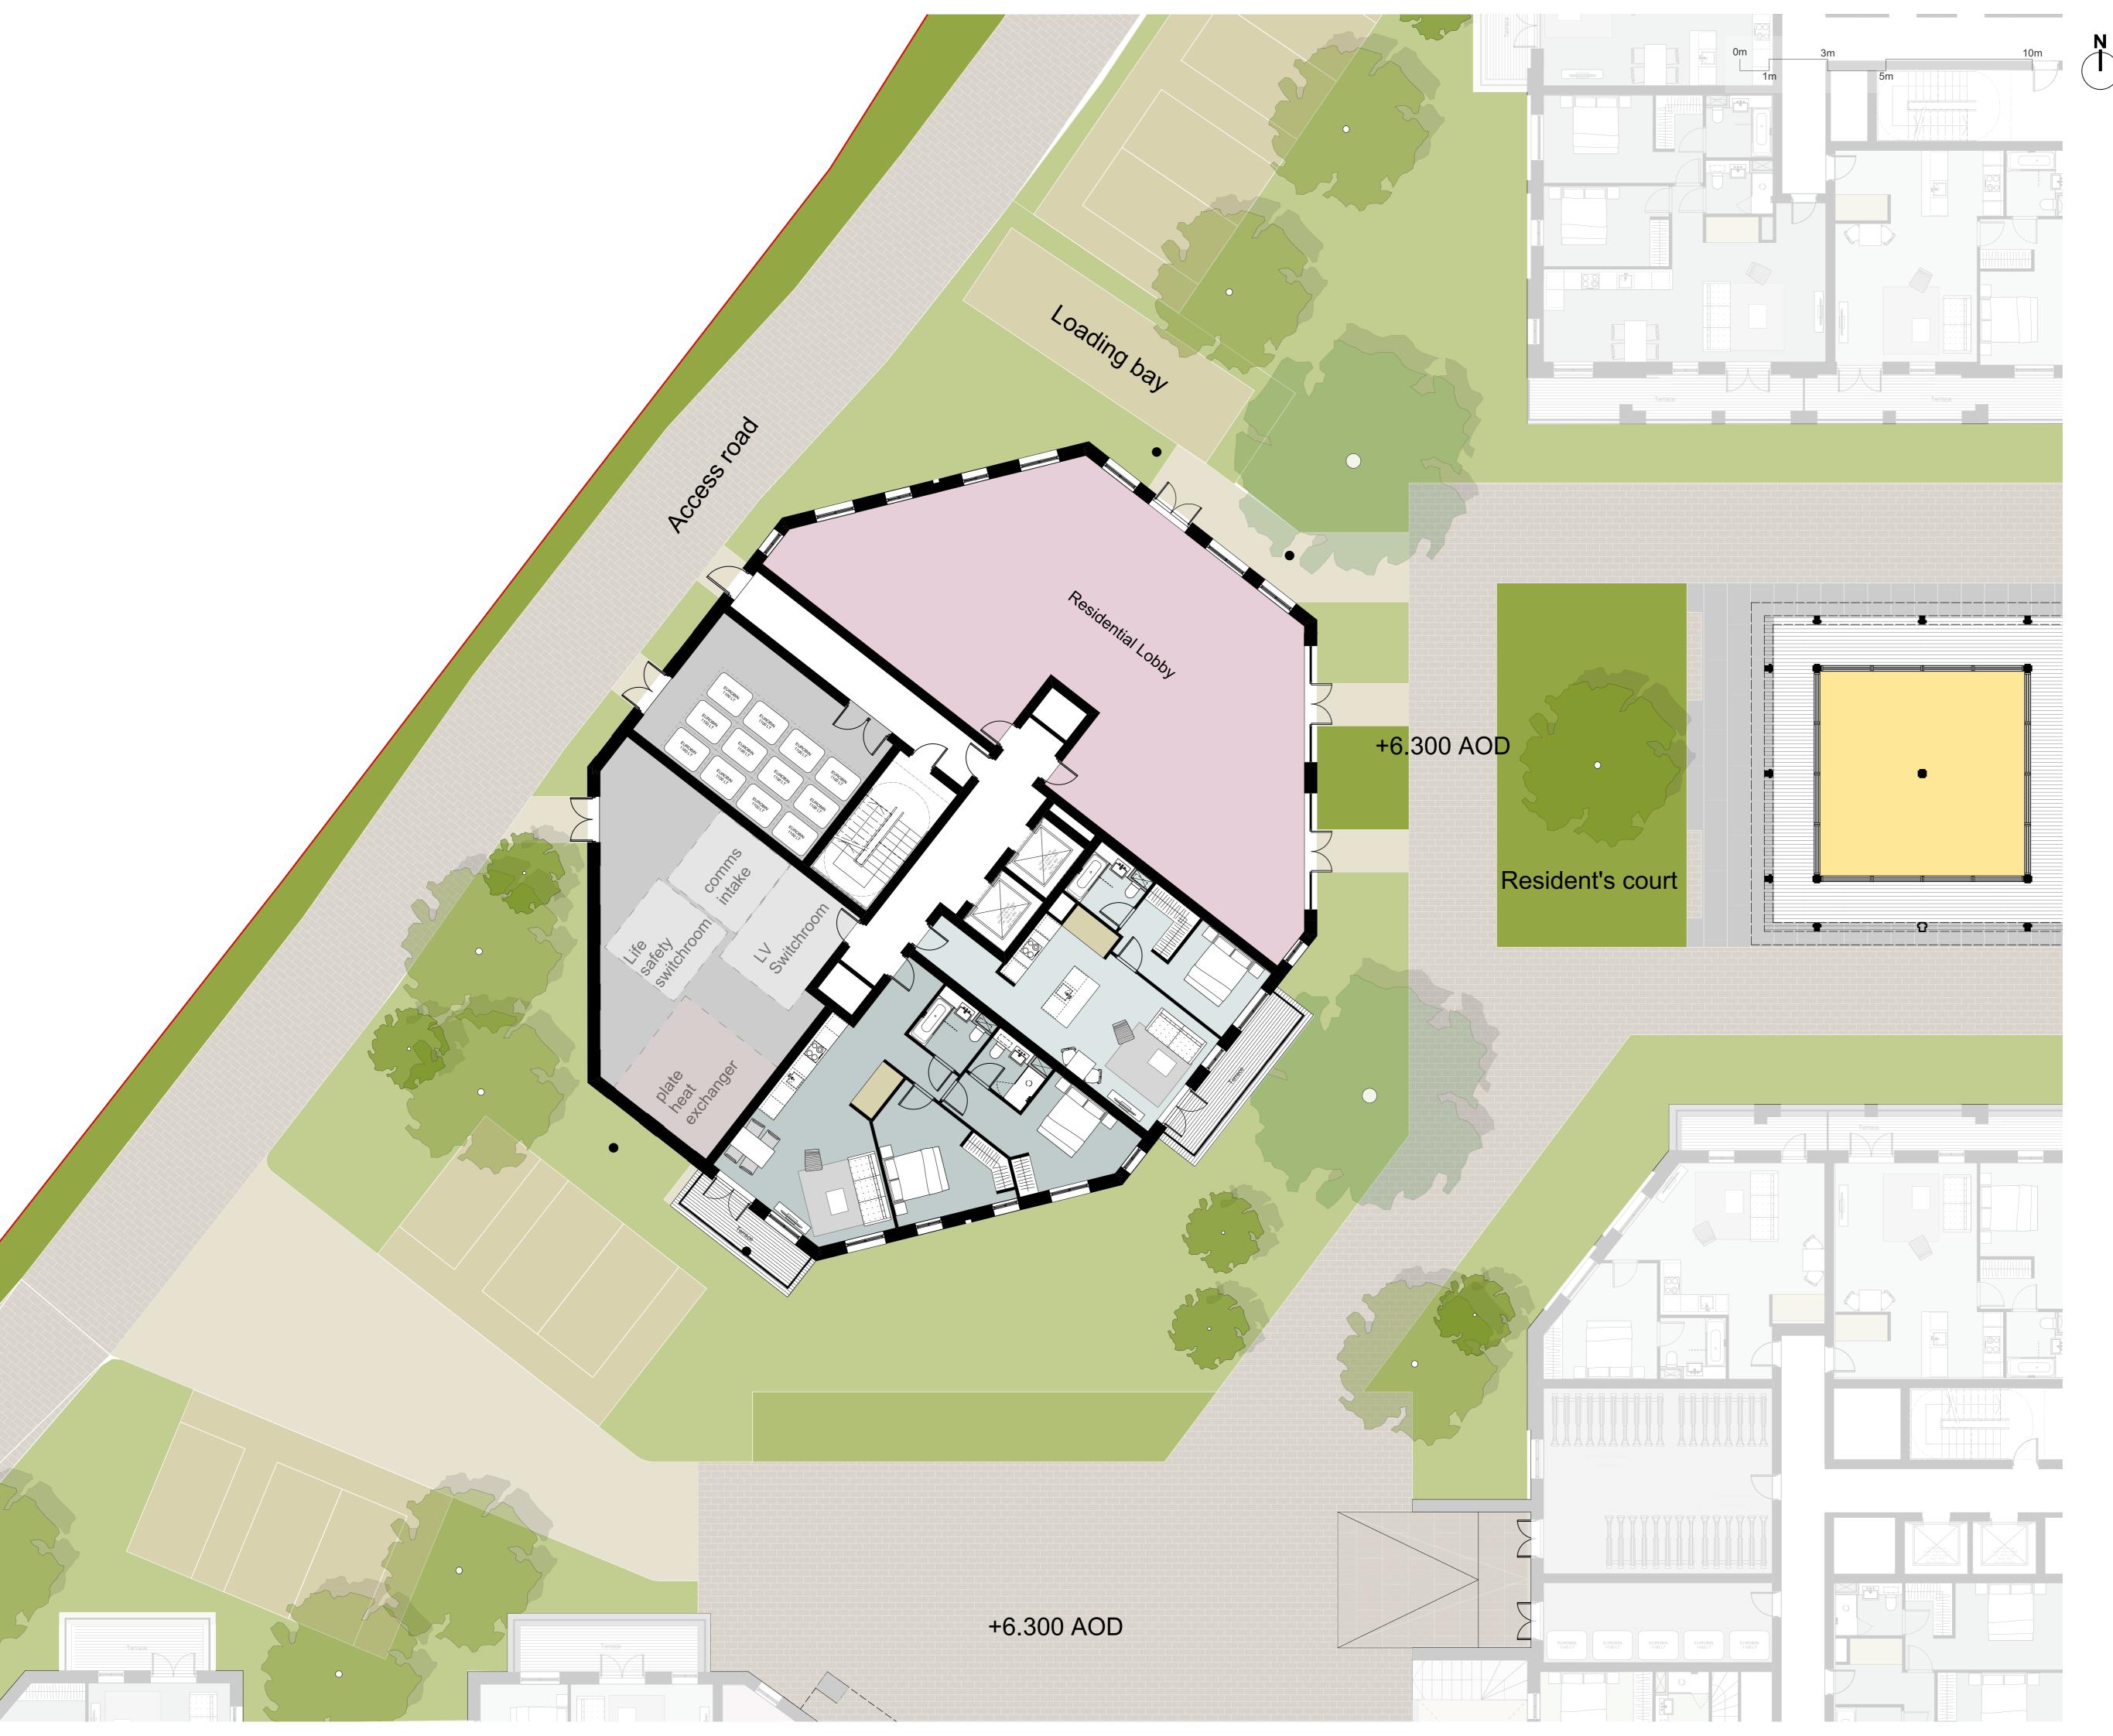

5110

Avanton

Project title
A3004

**Manor Road Richmond** 

Drawing title

Block B Plans Proposed Ground Floor

Scale @ A1 size Date

1:100 Feb '19