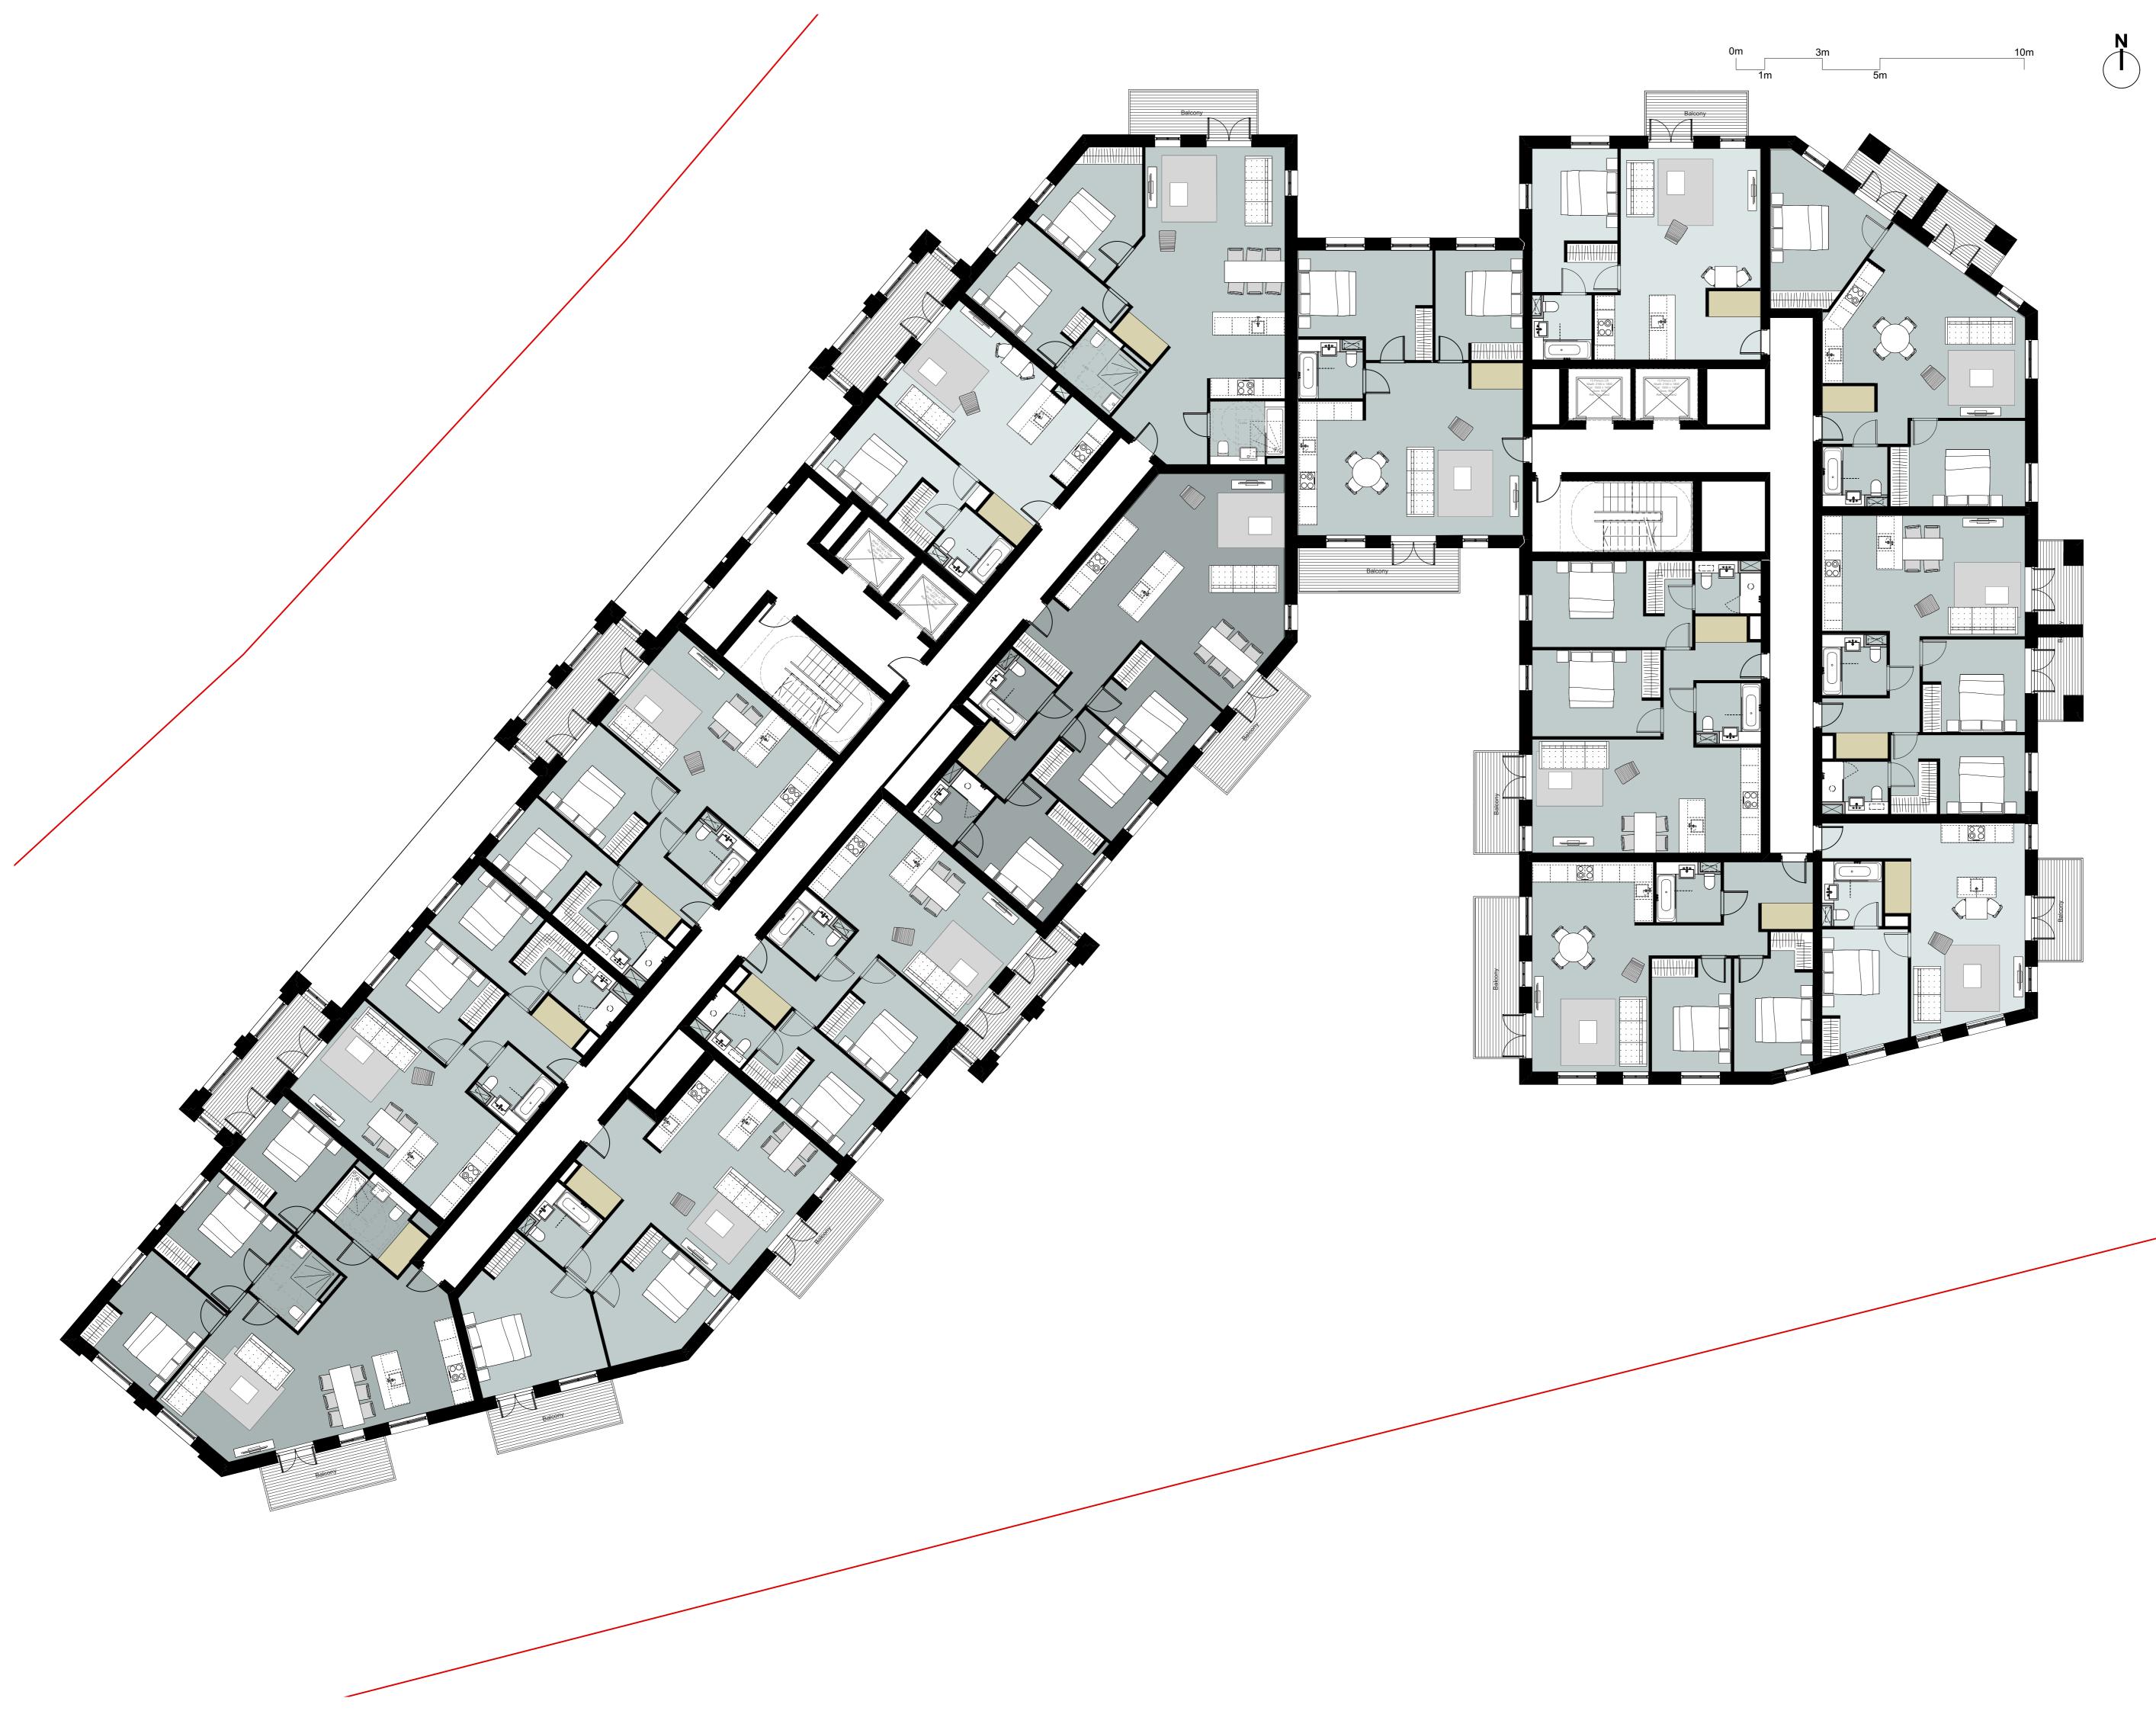

# Drawing title Block C Plans Proposed Second Floor Scale @ A1 size Date Feb '19

1:100 Drawing N°

Status & Revision

MNR-AA-BC1-02-DR-A-2402

**R2** 

Assael Architecture Limited 123 Upper Richmond Road London SW15 2TL