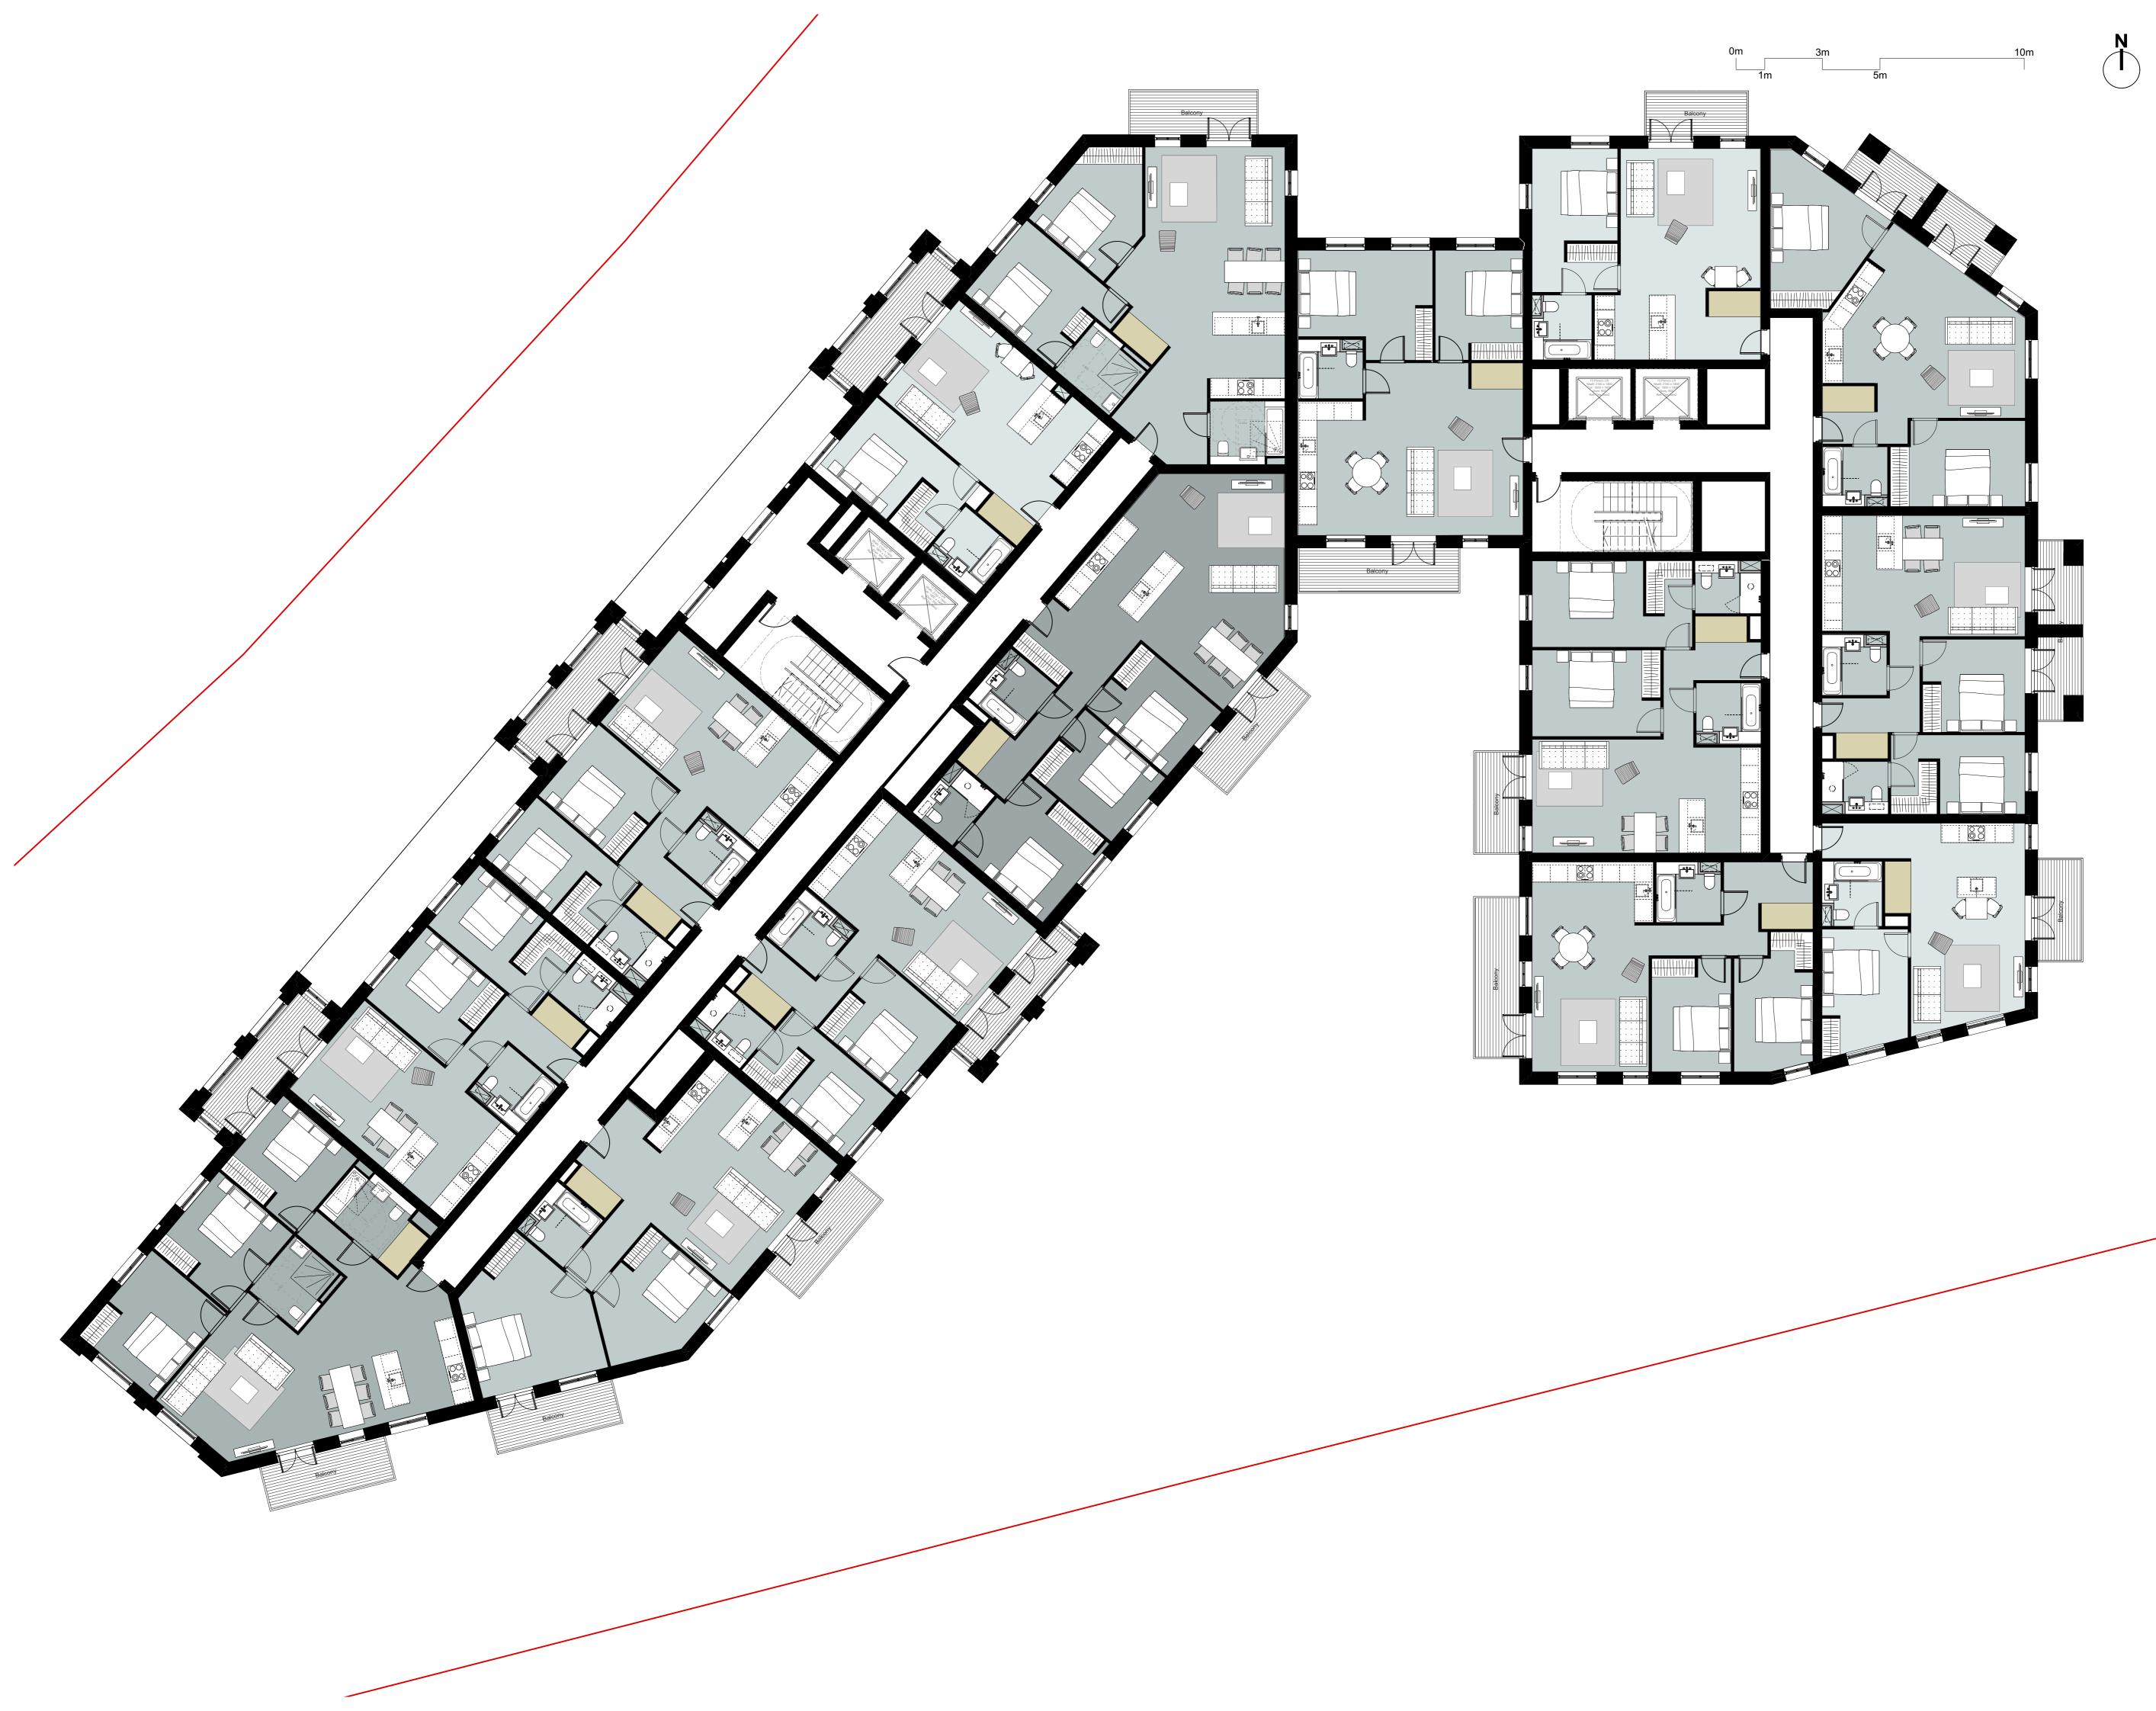

## Project title

A3004 Manor Road Richmond

Drawing title **Block C Plans Proposed** Third Floor Scale @ A1 size Date

Feb '19 1:100

Drawing N°

Status & Revision

## MNR-AA-BC1-03-DR-A-2403

**R2** 

Assael Architecture Limited 123 Upper Richmond Road London SW15 2TL

- info@assael.co.uk

🚯 www.assael.co.uk