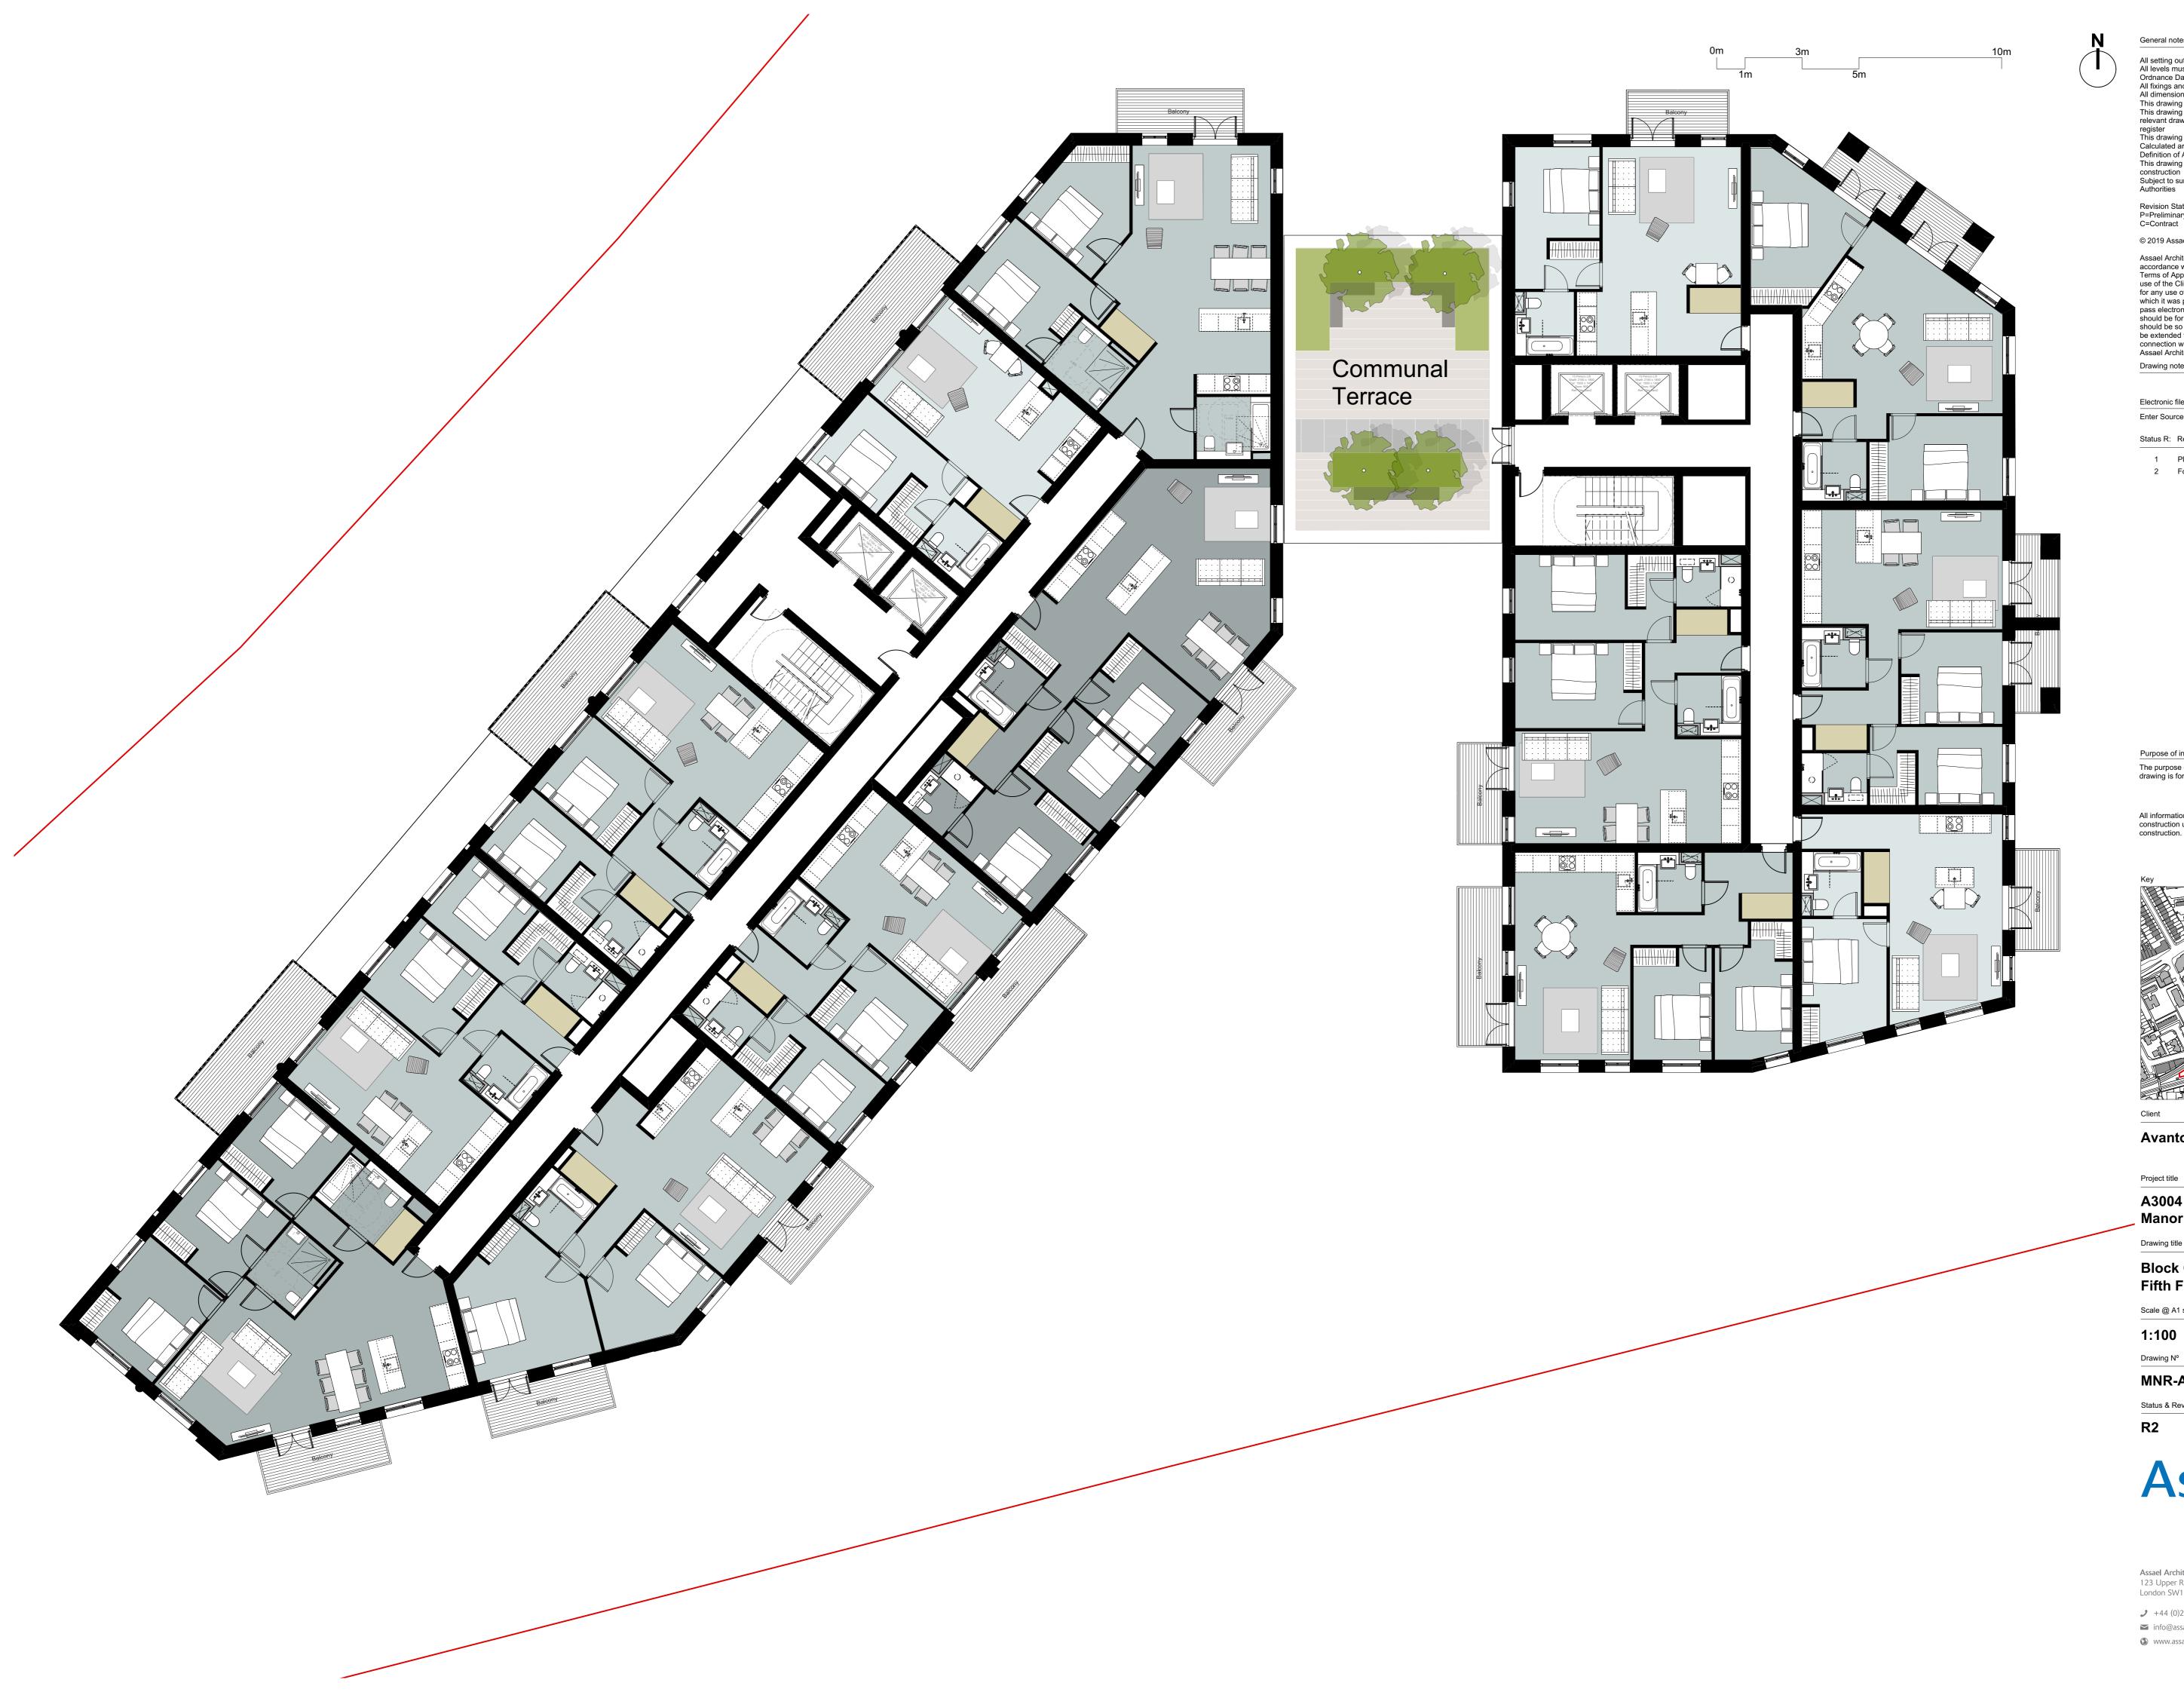

## Project title

A3004 Manor Road Richmond

Drawing title Block C Plans Proposed Fifth Floor

Scale @ A1 size Date

Feb '19

Drawing N°

Status & Revision

# MNR-AA-BC1-05-DR-A-2405

**R2** 

Assael Architecture Limited 123 Upper Richmond Road London SW15 2TL

info@assael.co.uk

🚯 www.assael.co.uk