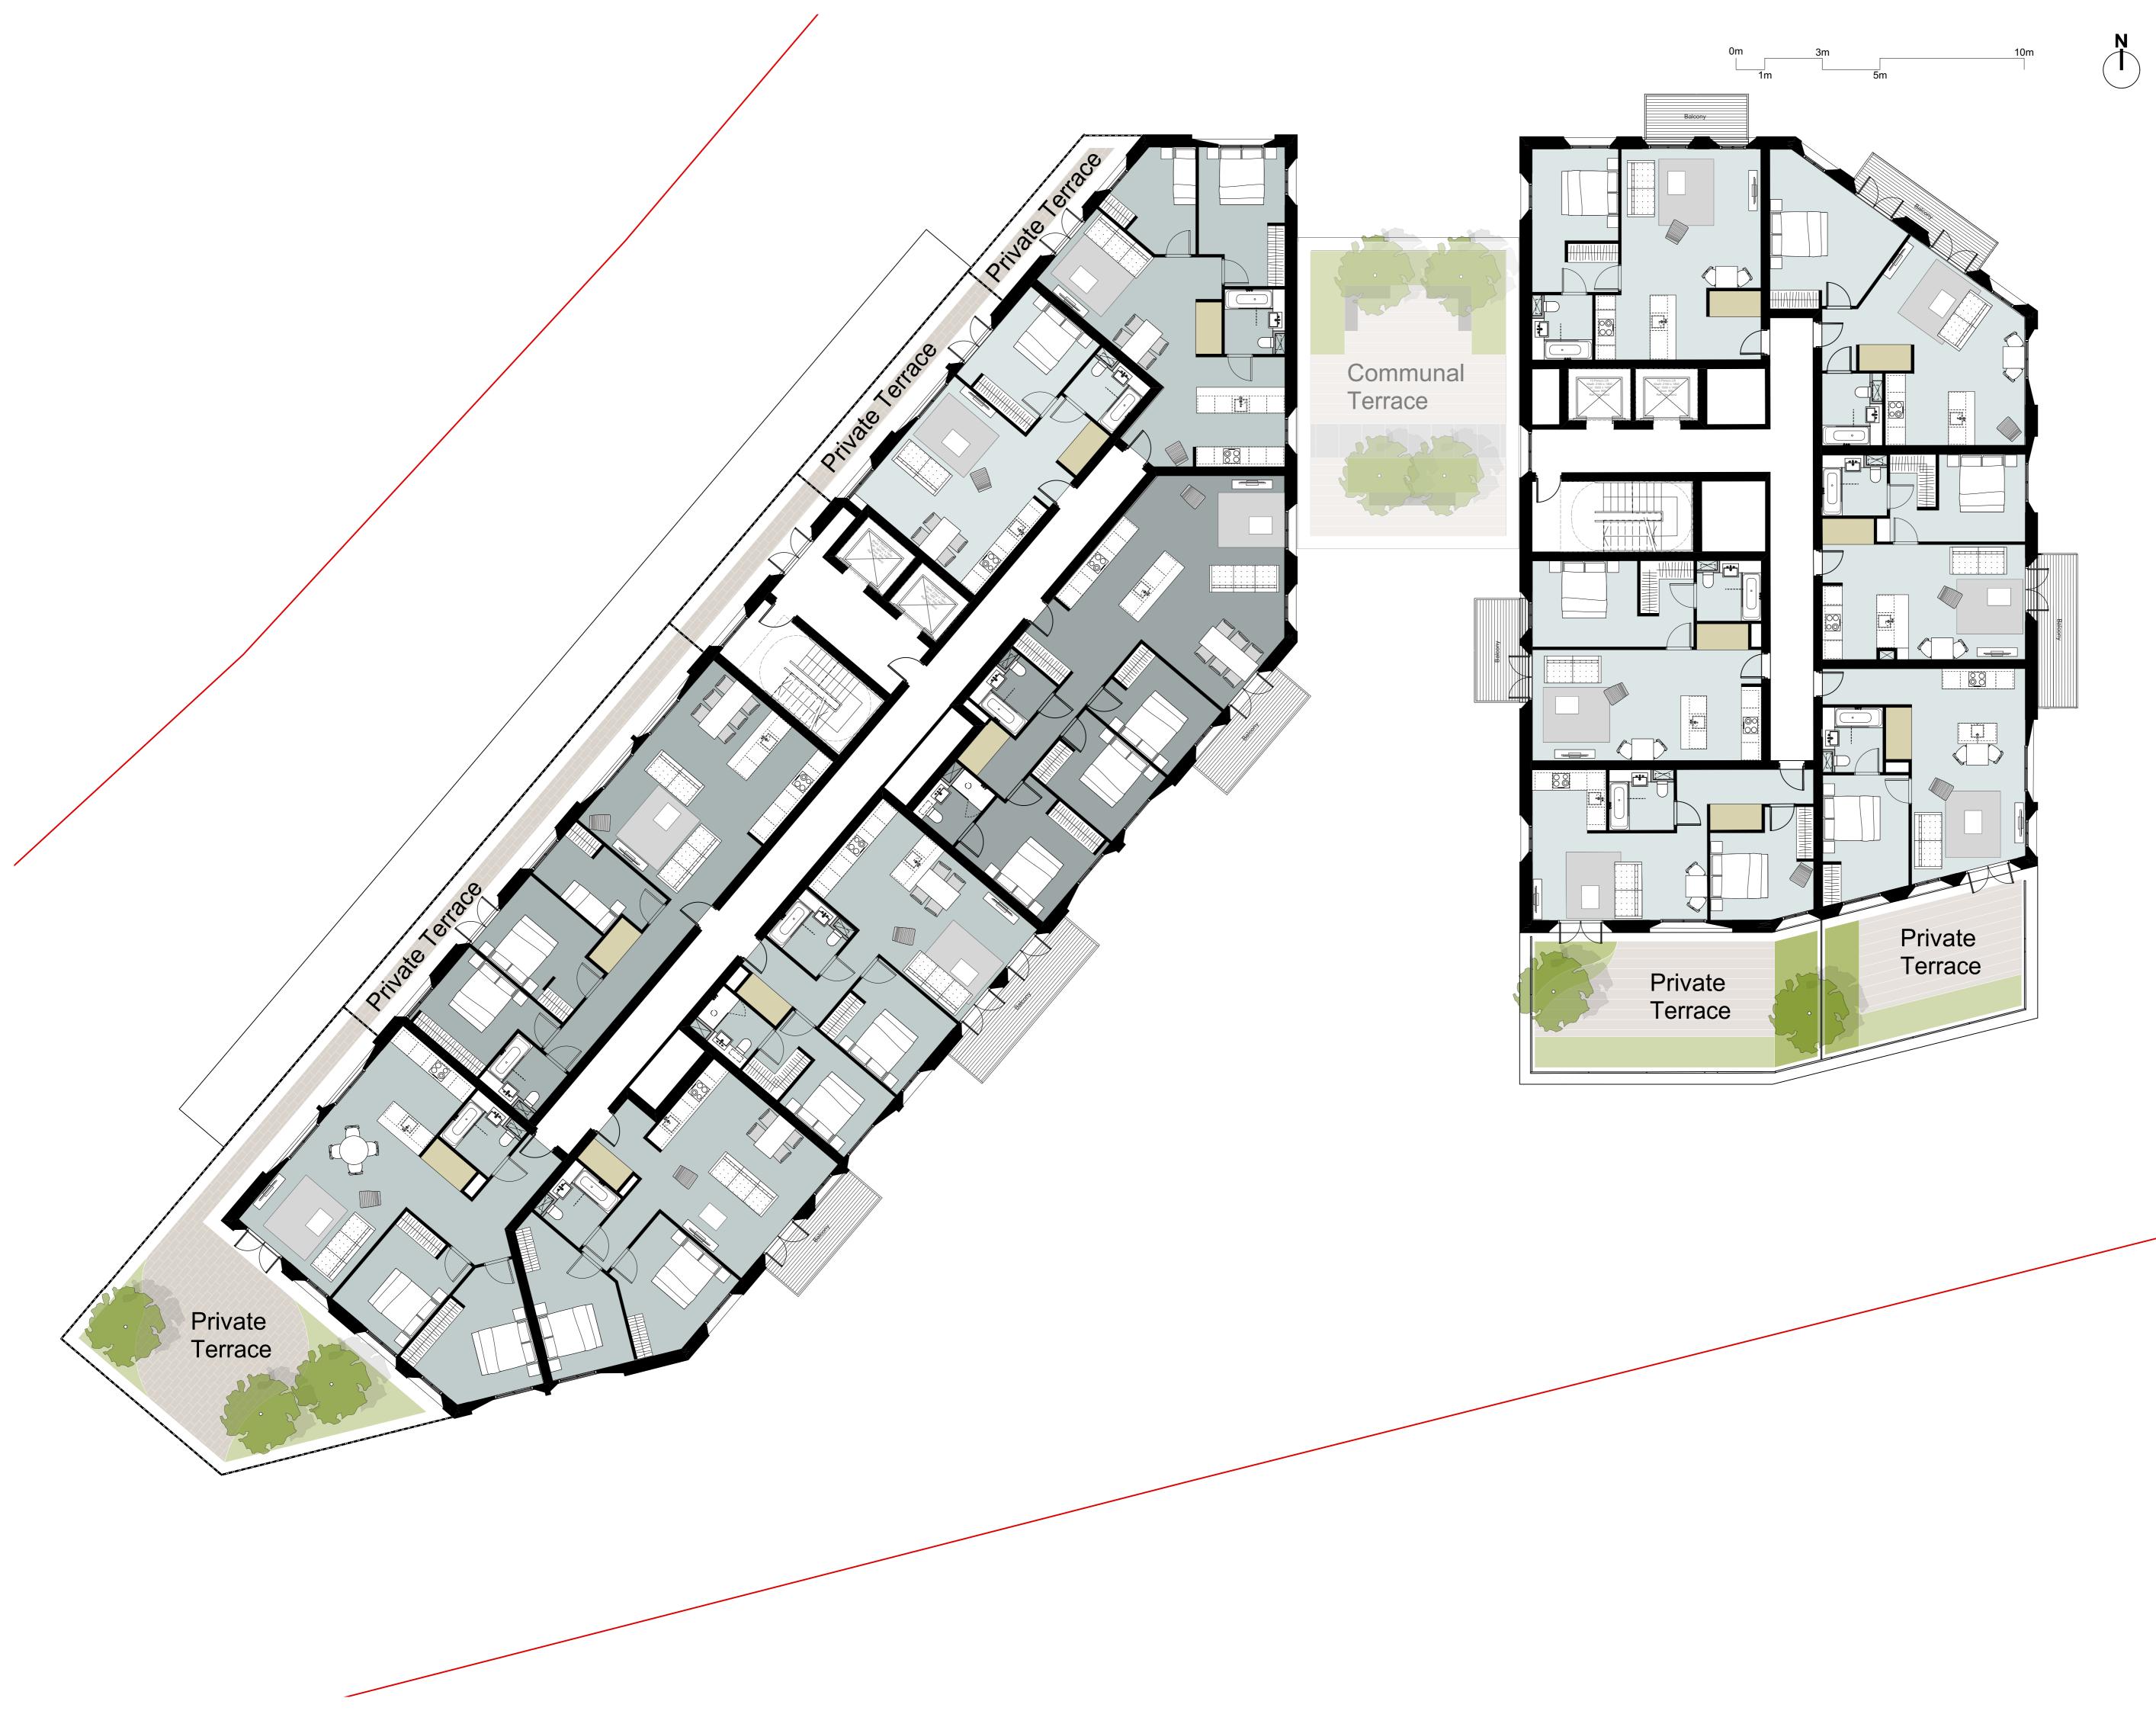

### Project title

A3004 Manor Road Richmond

Drawing title

Block C Plans Proposed Sixth Floor Date Scale @ A1 size

Feb '19

Drawing N°

Status & Revision

1:100