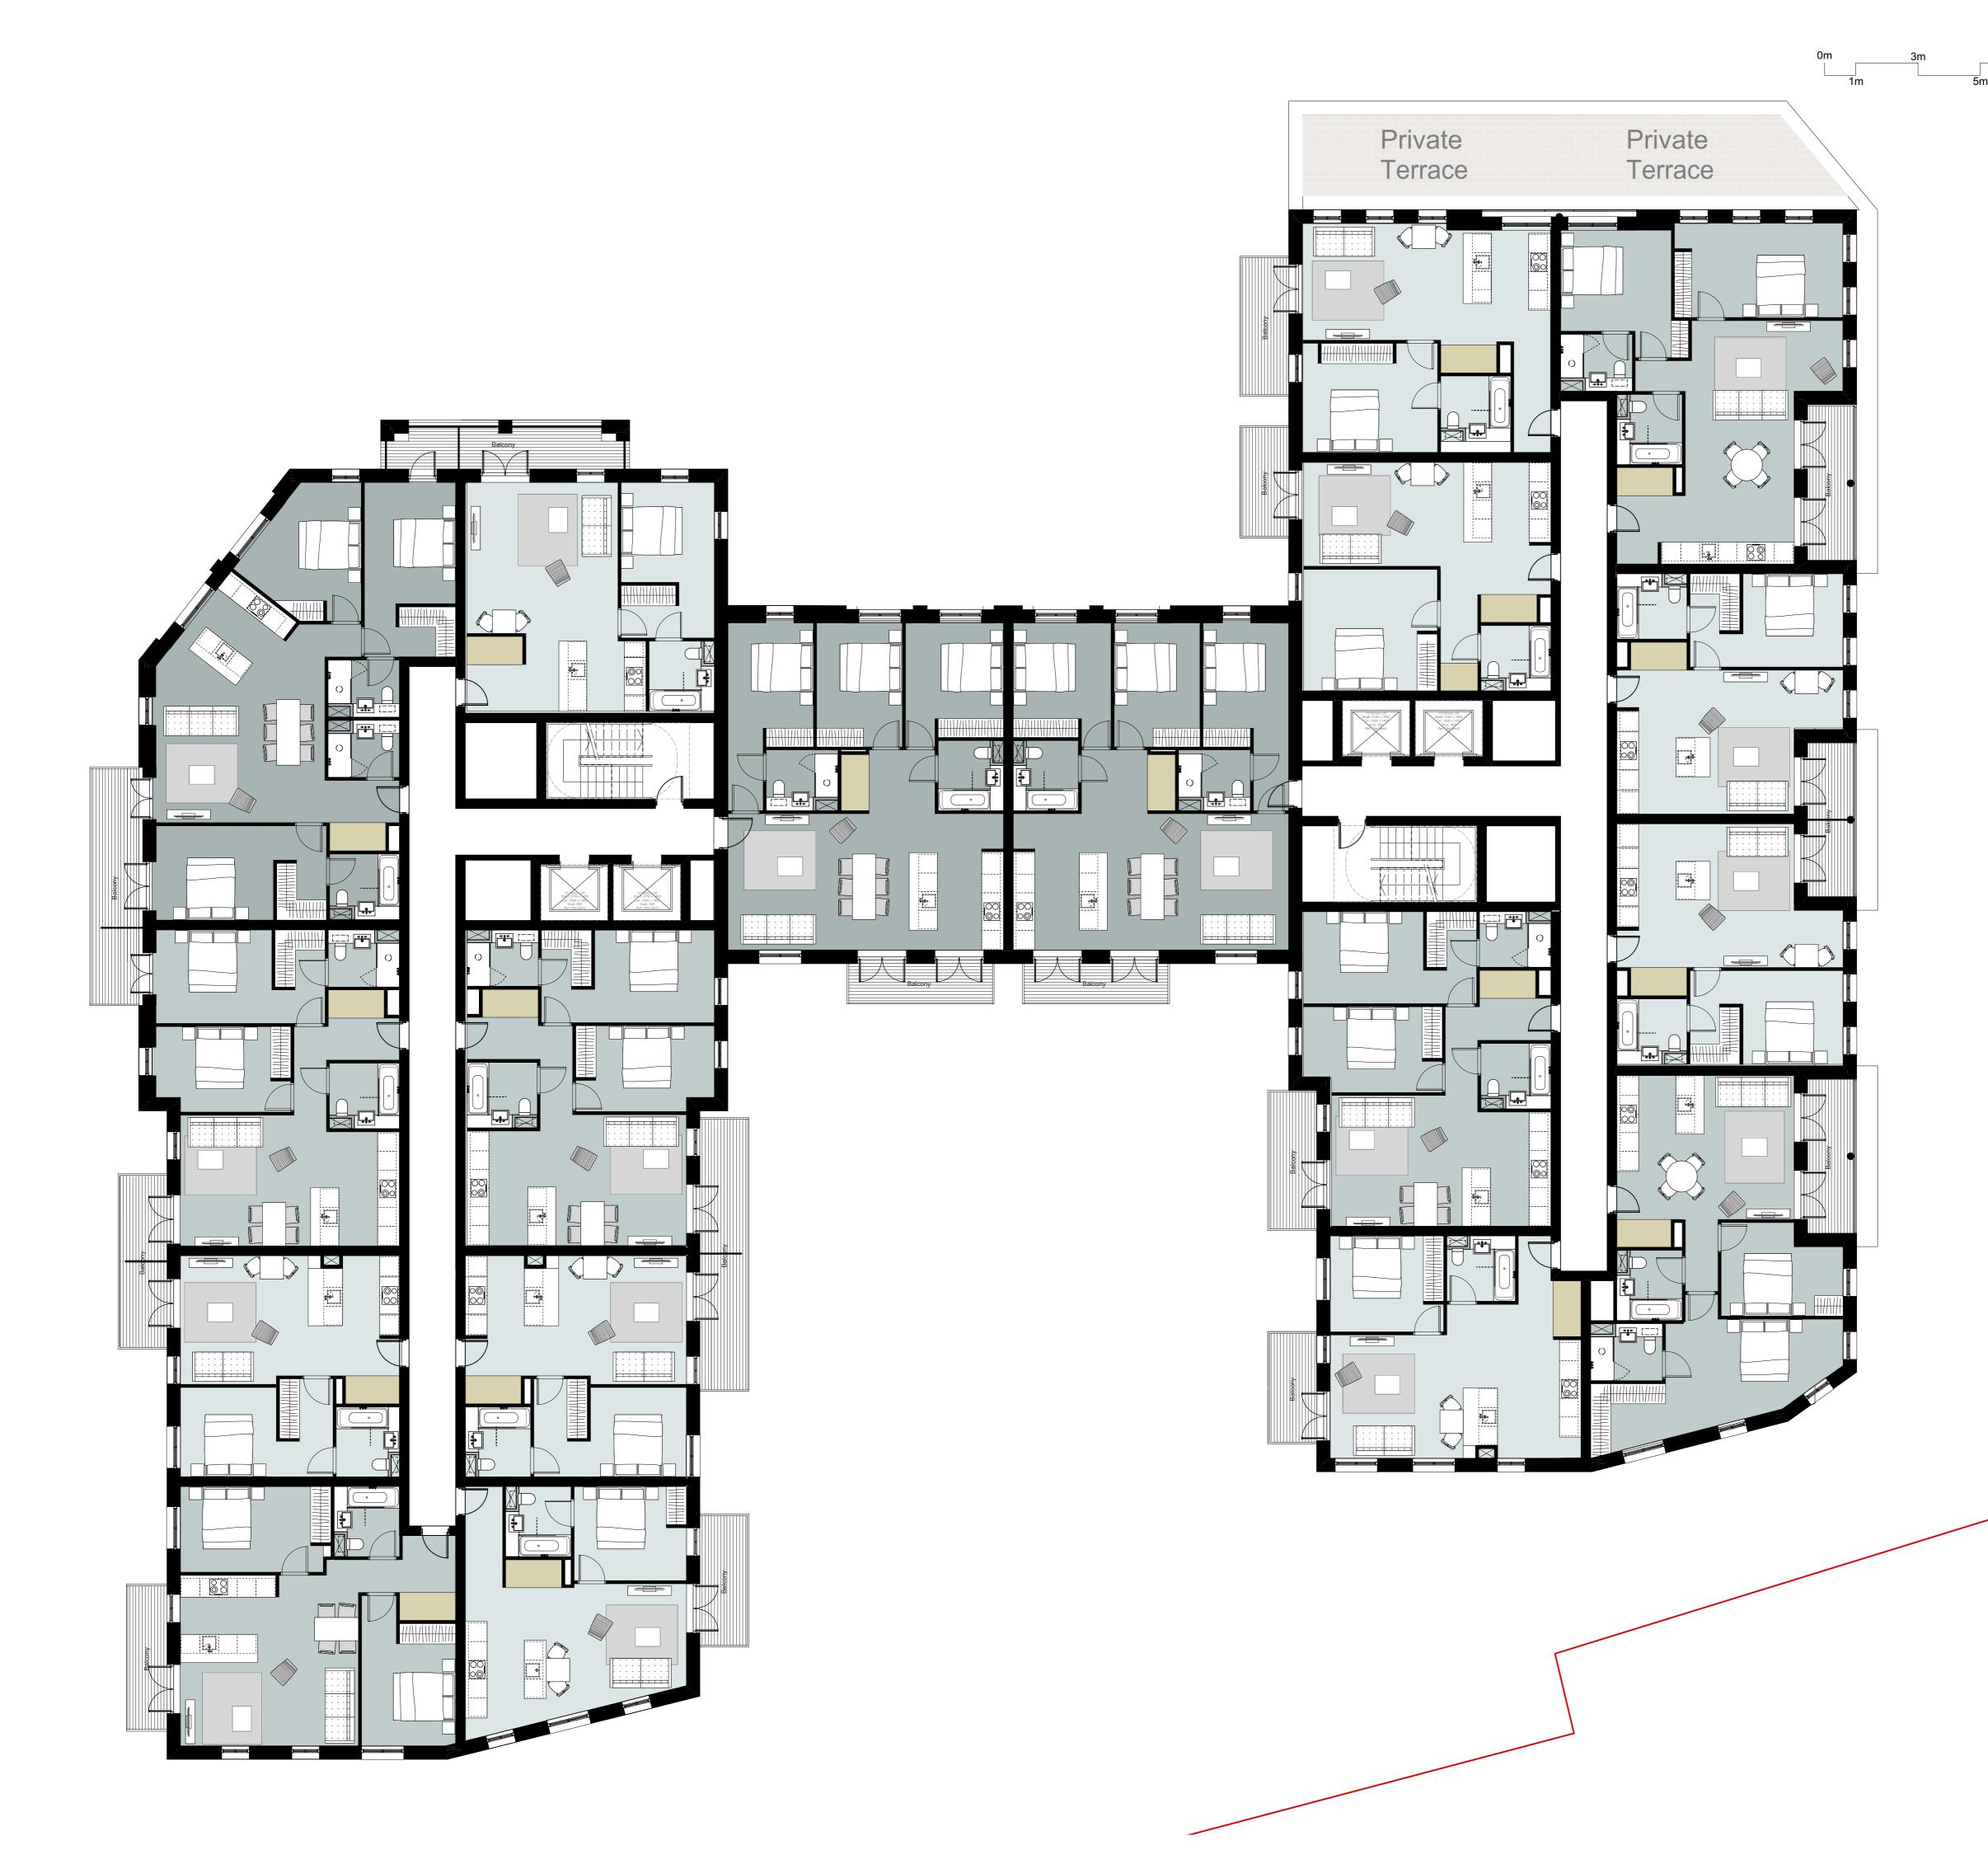

# A3004 Manor Road Richmond

| Block D Plans Proposed<br>Second Floor |         |  |  |  |
|----------------------------------------|---------|--|--|--|
| Scale @ A1 size                        | Date    |  |  |  |
| 1:500                                  | Feb '19 |  |  |  |
| Drawing N°                             |         |  |  |  |