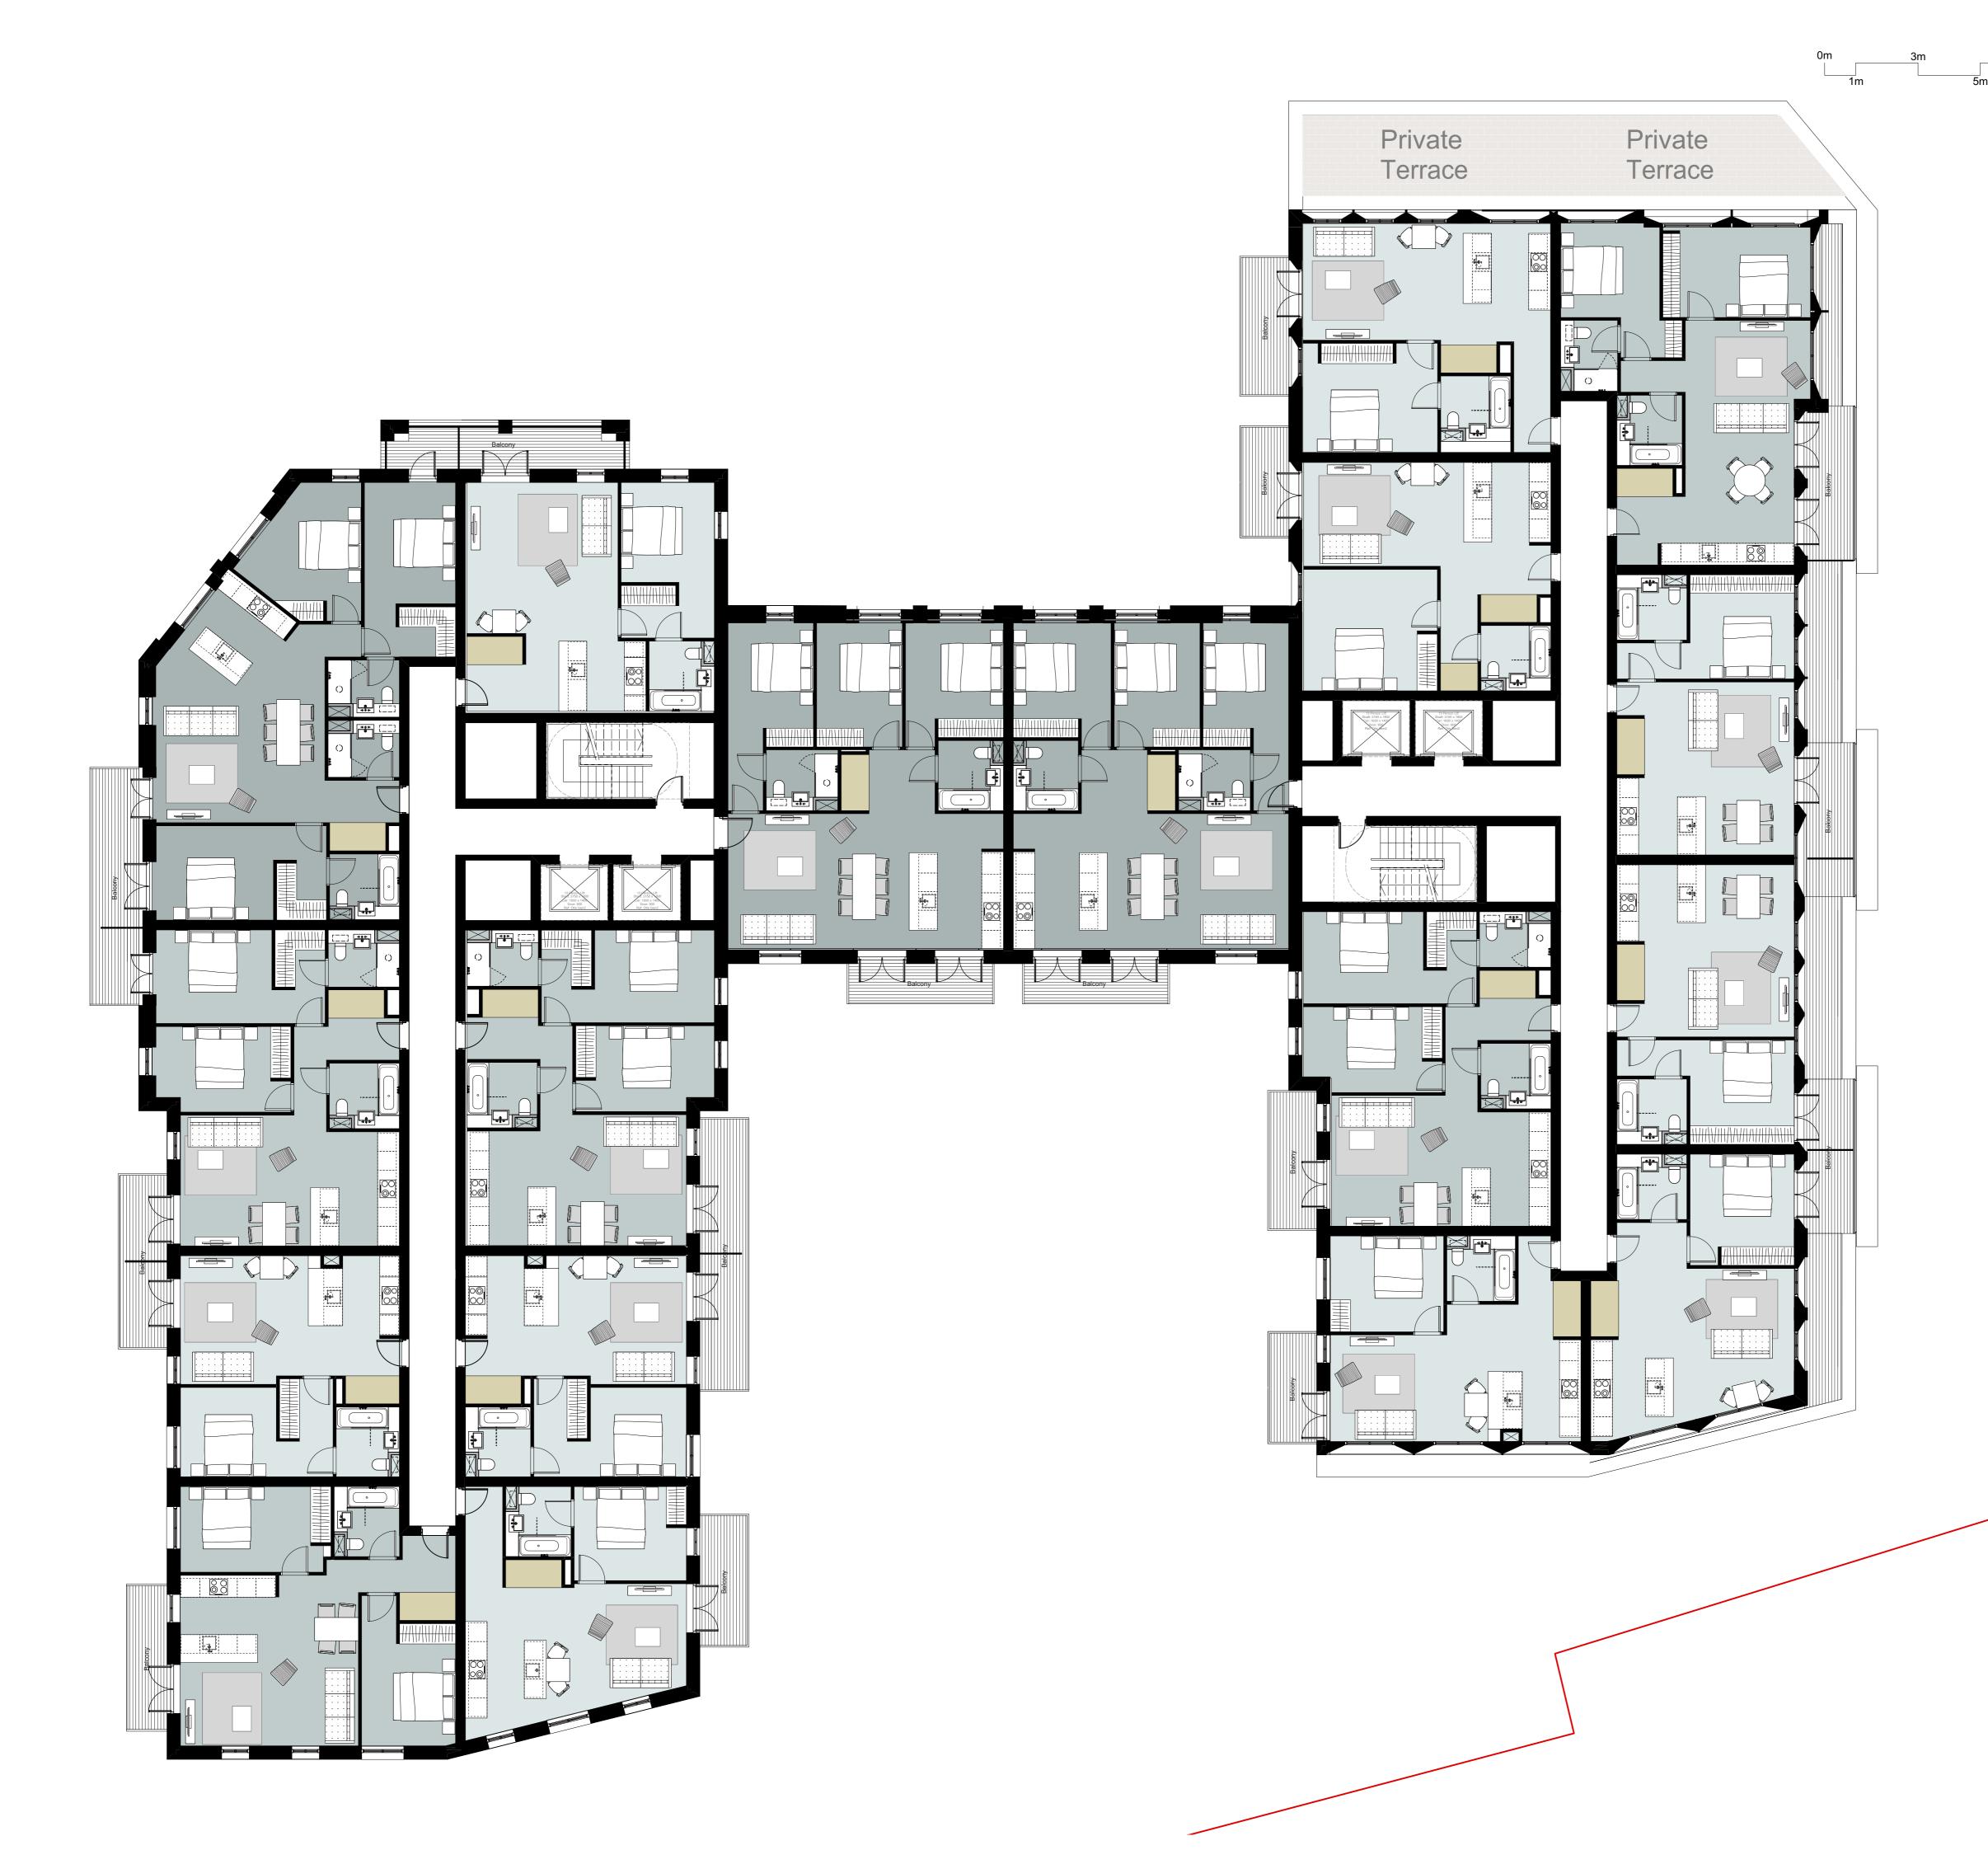

## Project title

A3004 Manor Road Richmond

Drawing title Block D Plans Proposed Third Floor Scale @ A1 size Date Feb '19 1:500 Drawing N°

## MNR-AA-BD1-03-DR-A-2503

**R2** 

Status & Revision

Assael Architecture Limited 123 Upper Richmond Road London SW15 2TL

→ +44 (0)20 7736 7744

info@assael.co.uk

🚯 www.assael.co.uk