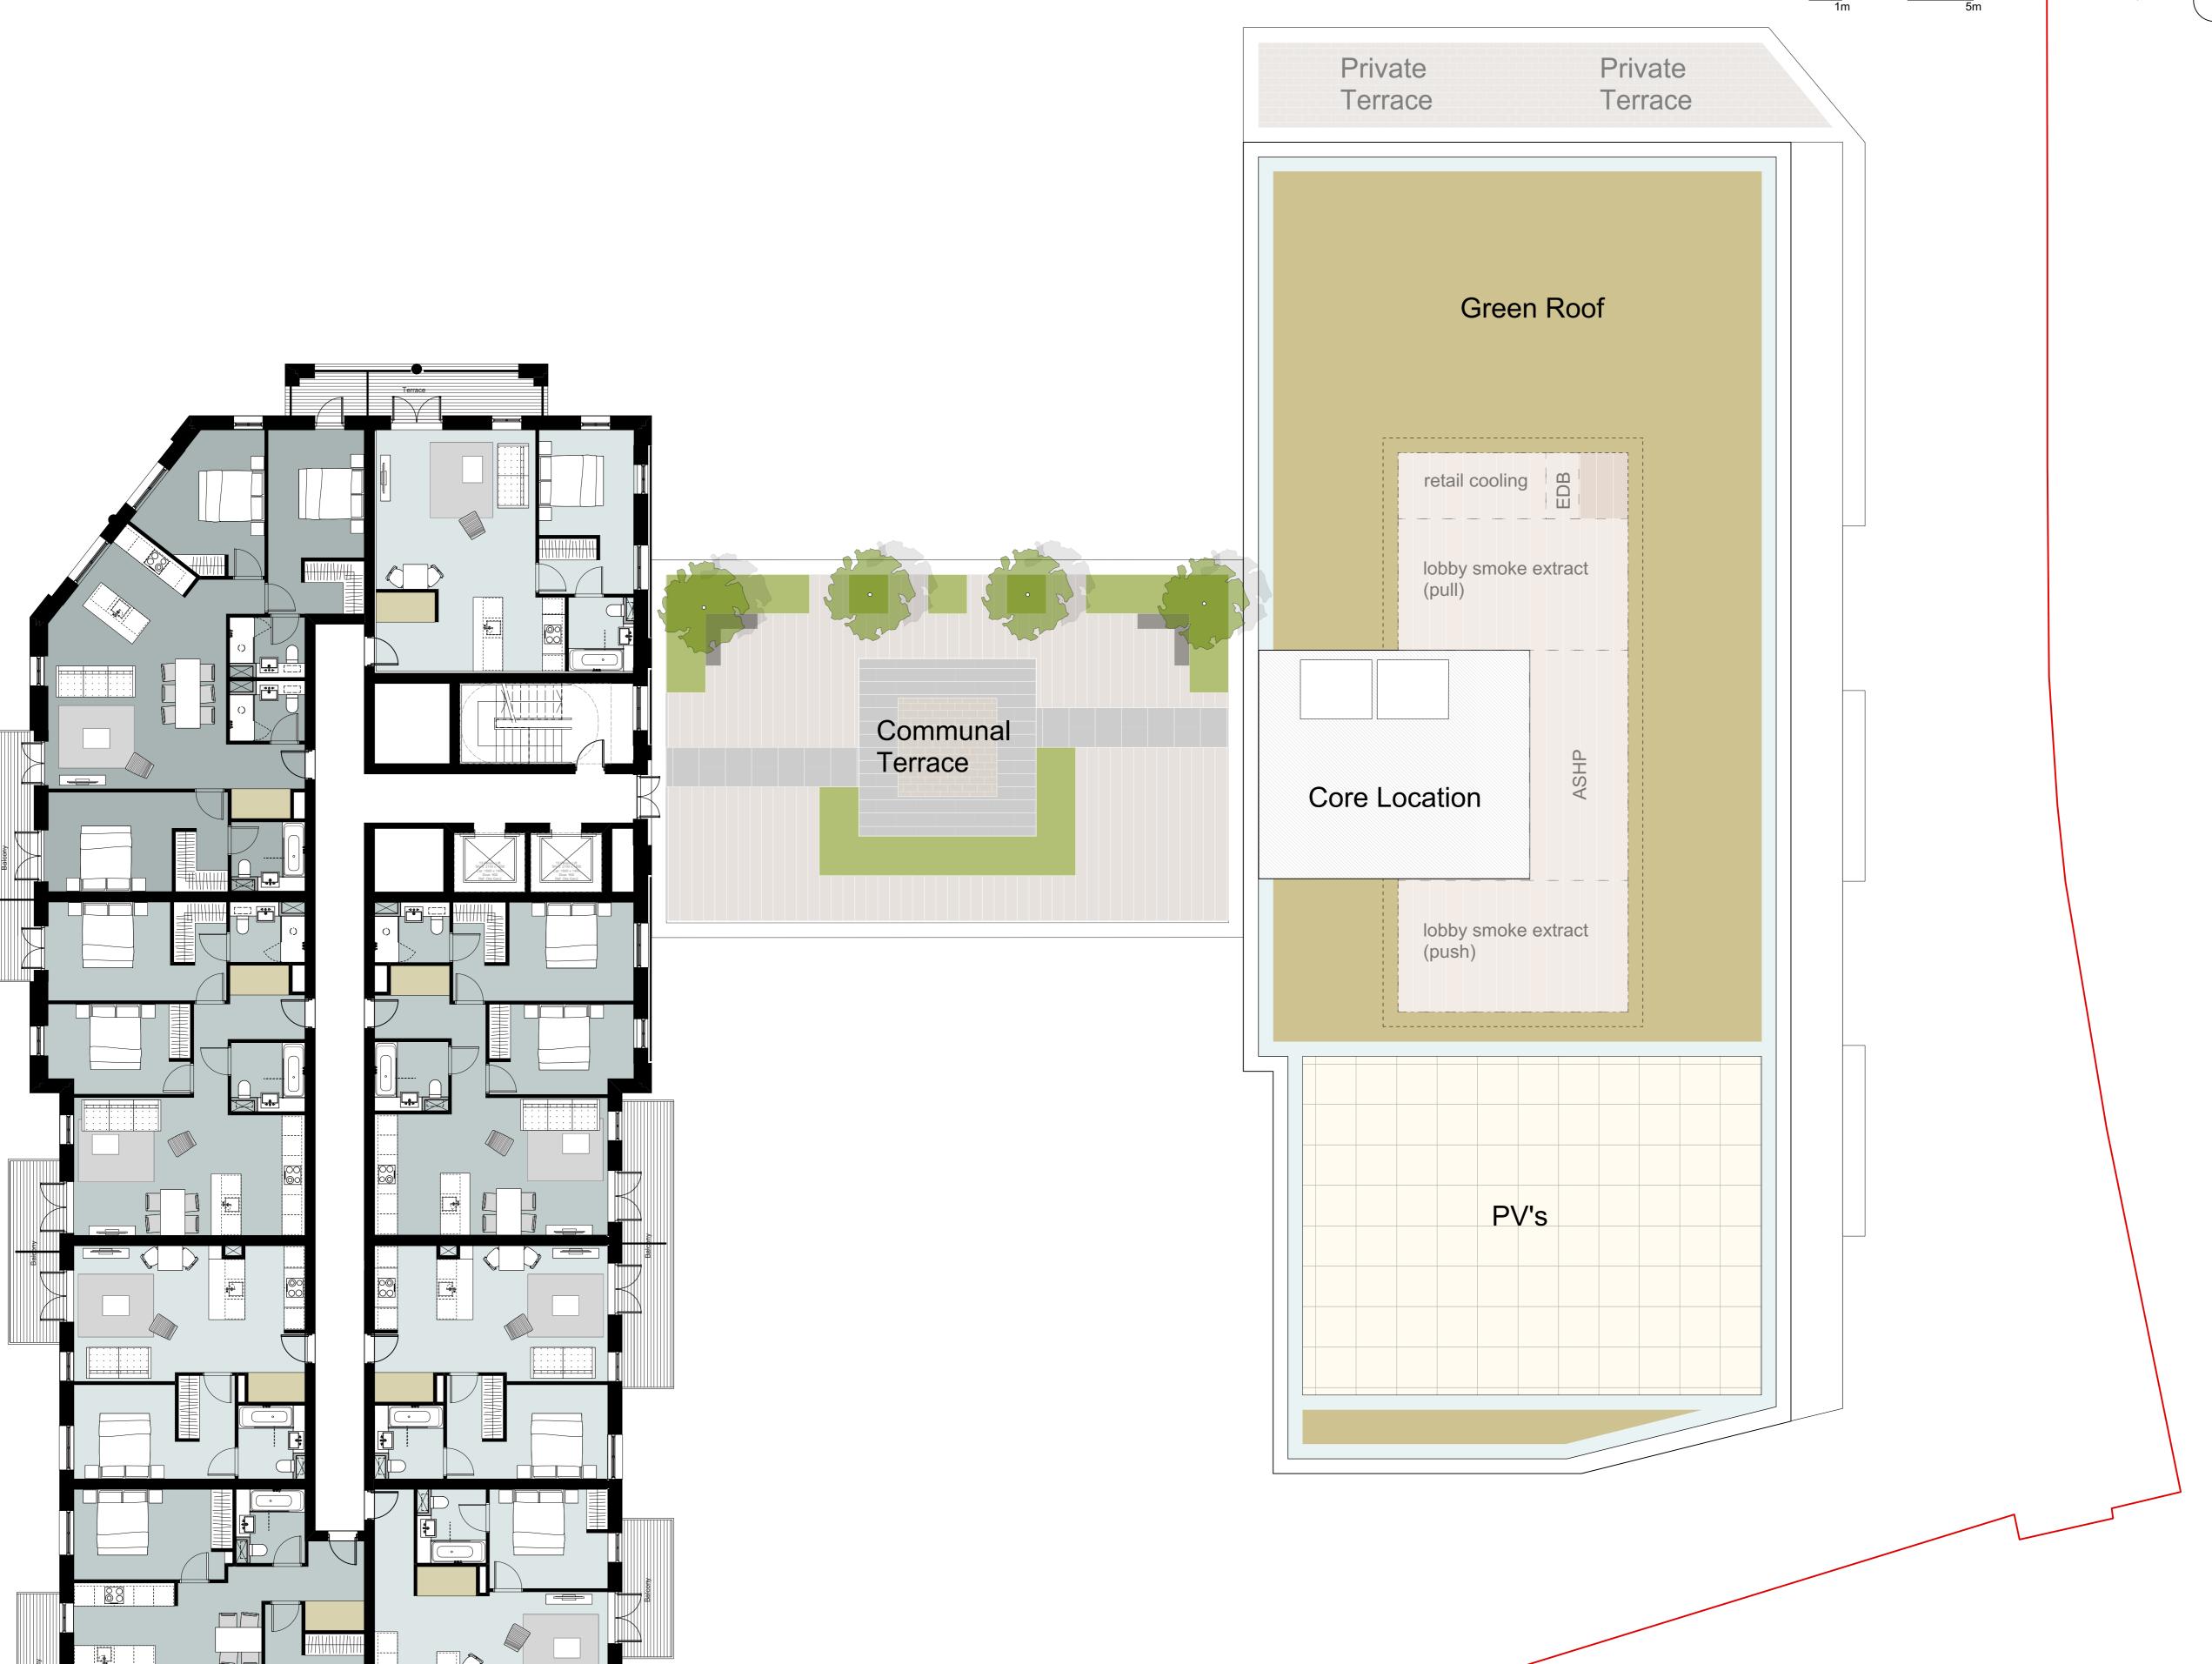

Construction construction.

**Avanton** 

A3004

Project title

**Manor Road Richmond** 

Drawing title

**Block D Plans Proposed Fourth Floor** 

Scale @ A1 size

Feb '19 1:500

Drawing N°

MNR-AA-BD1-04-DR-A-2504

Status & Revision

R2

Assael

Assael Architecture Limited 123 Upper Richmond Road London SW15 2TL

**)** +44 (0)20 7736 7744