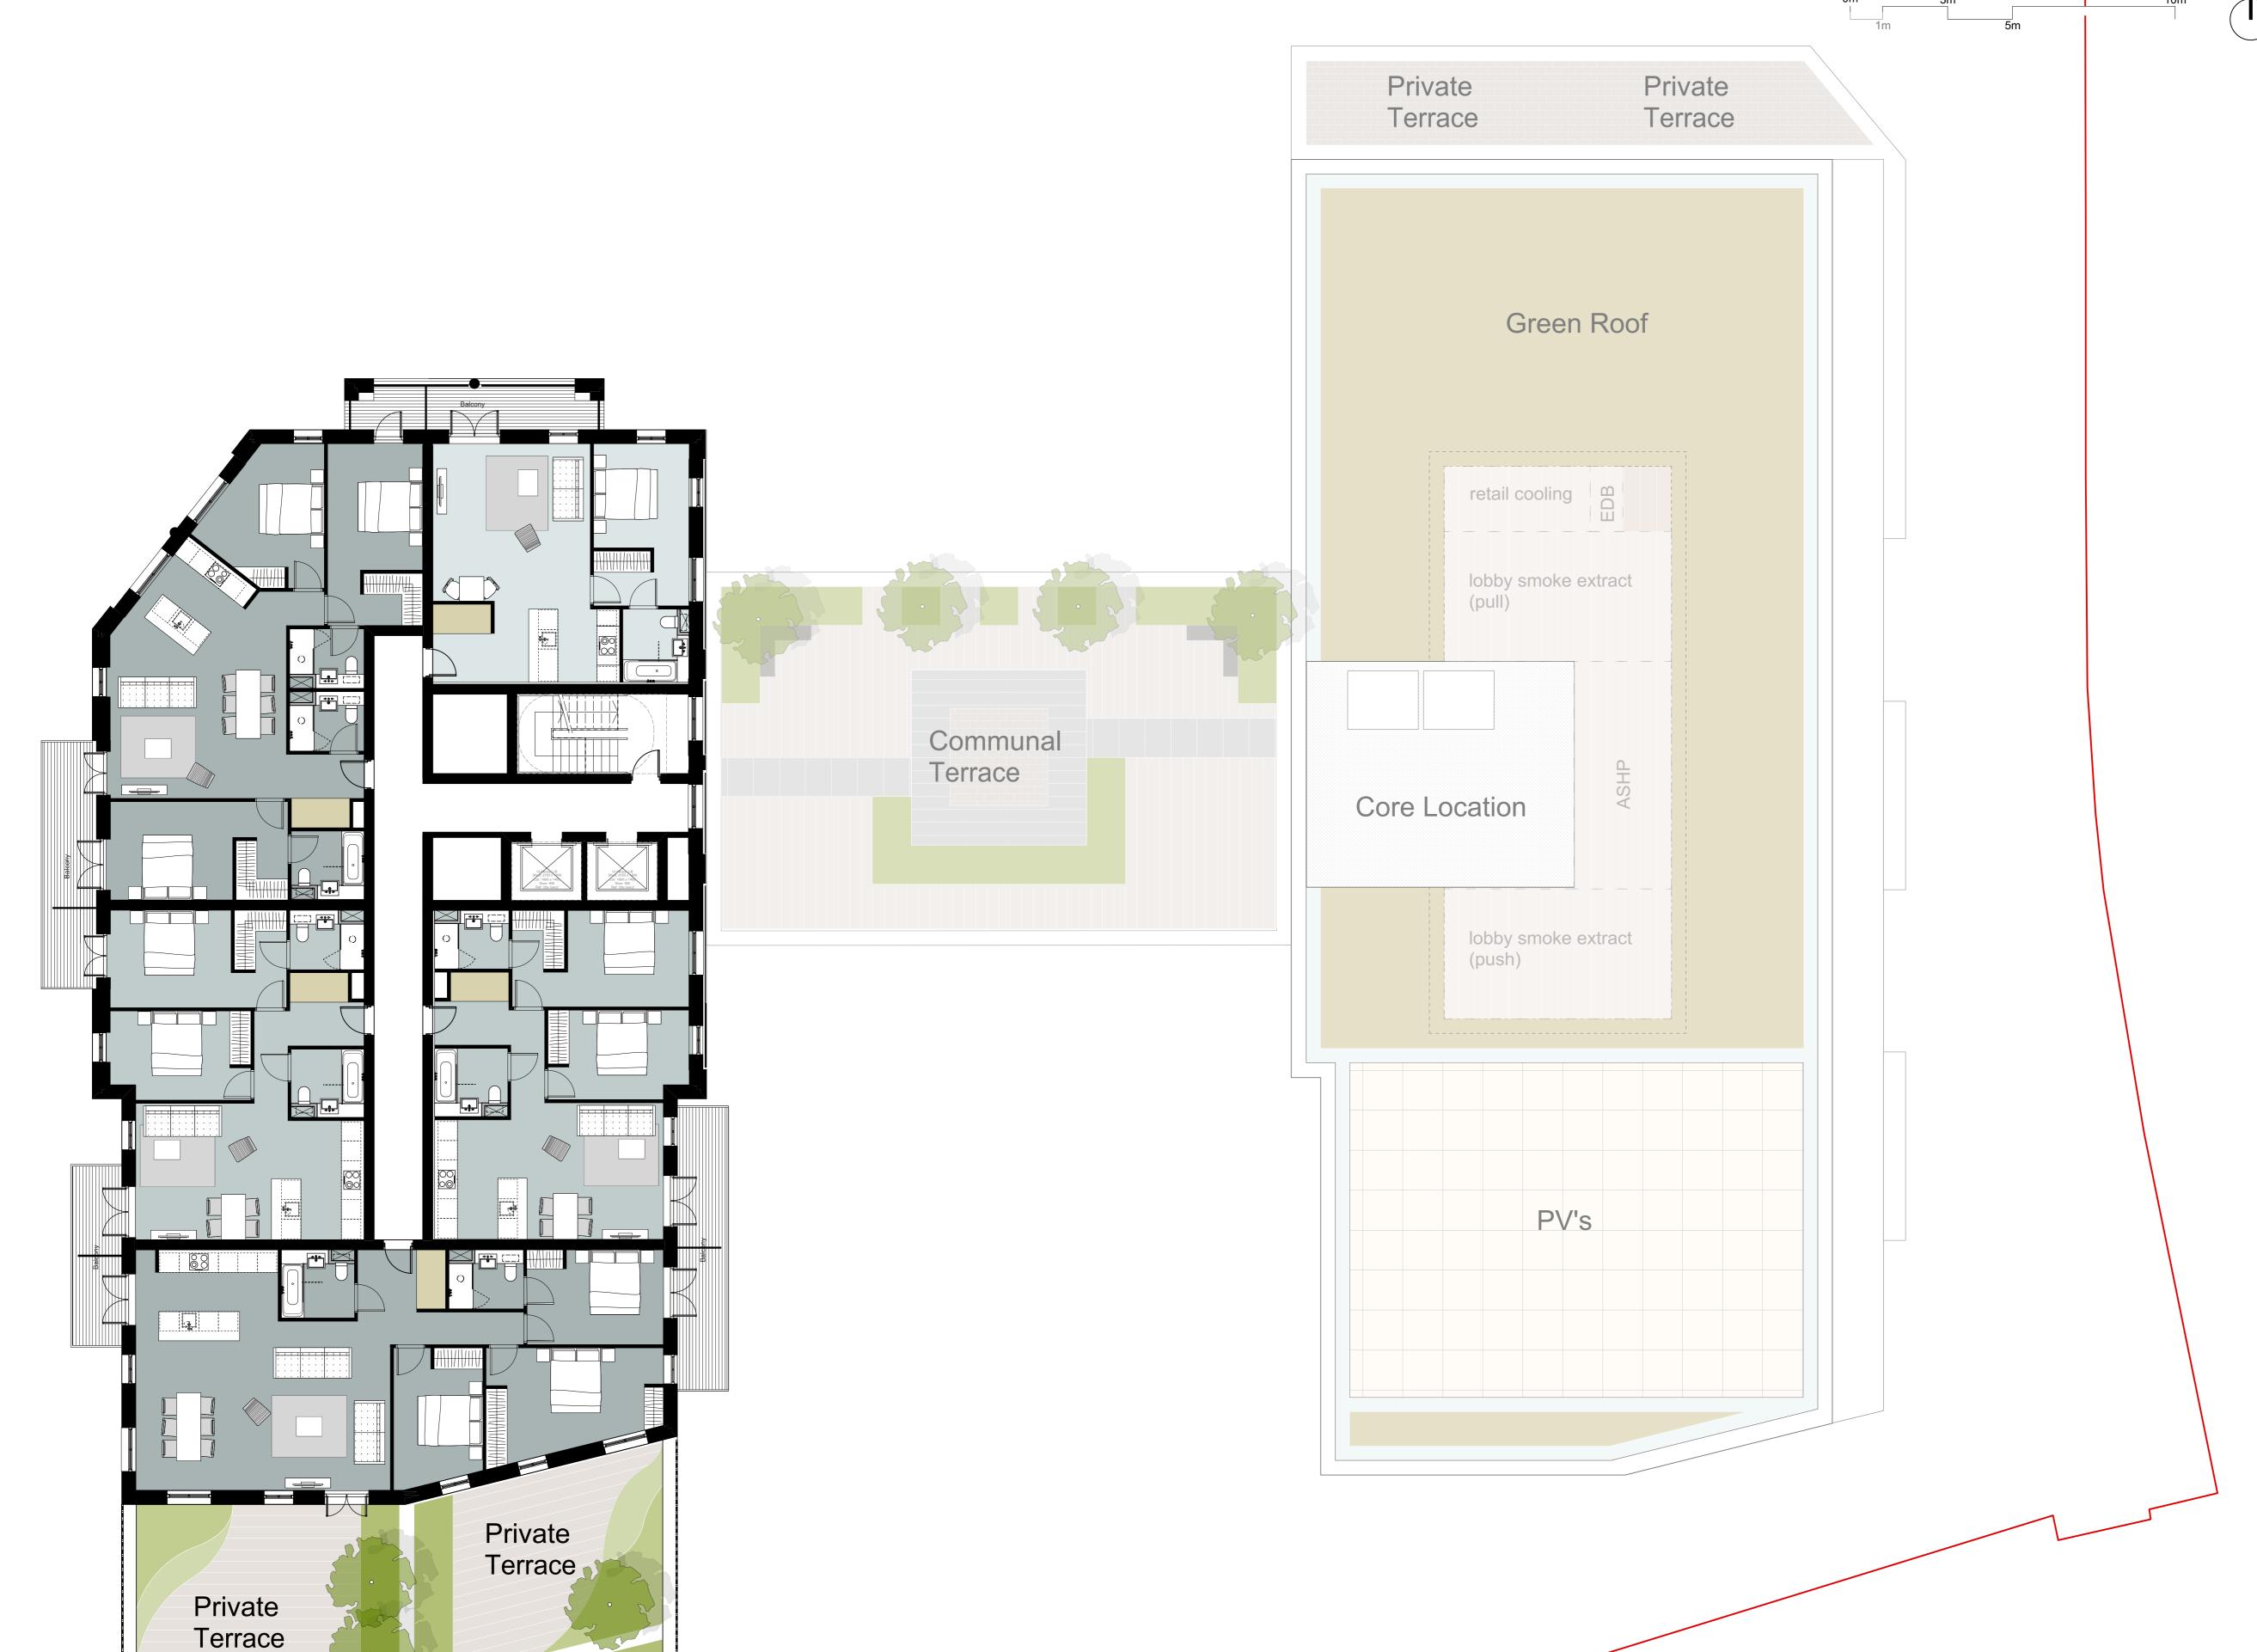

**Manor Road Richmond** 

Drawing title

Scale @ A1 size

**Block D Plans Proposed** Fifth Floor

Feb '19 1:500

Drawing N°

MNR-AA-BD1-05-DR-A-2505

Status & Revision