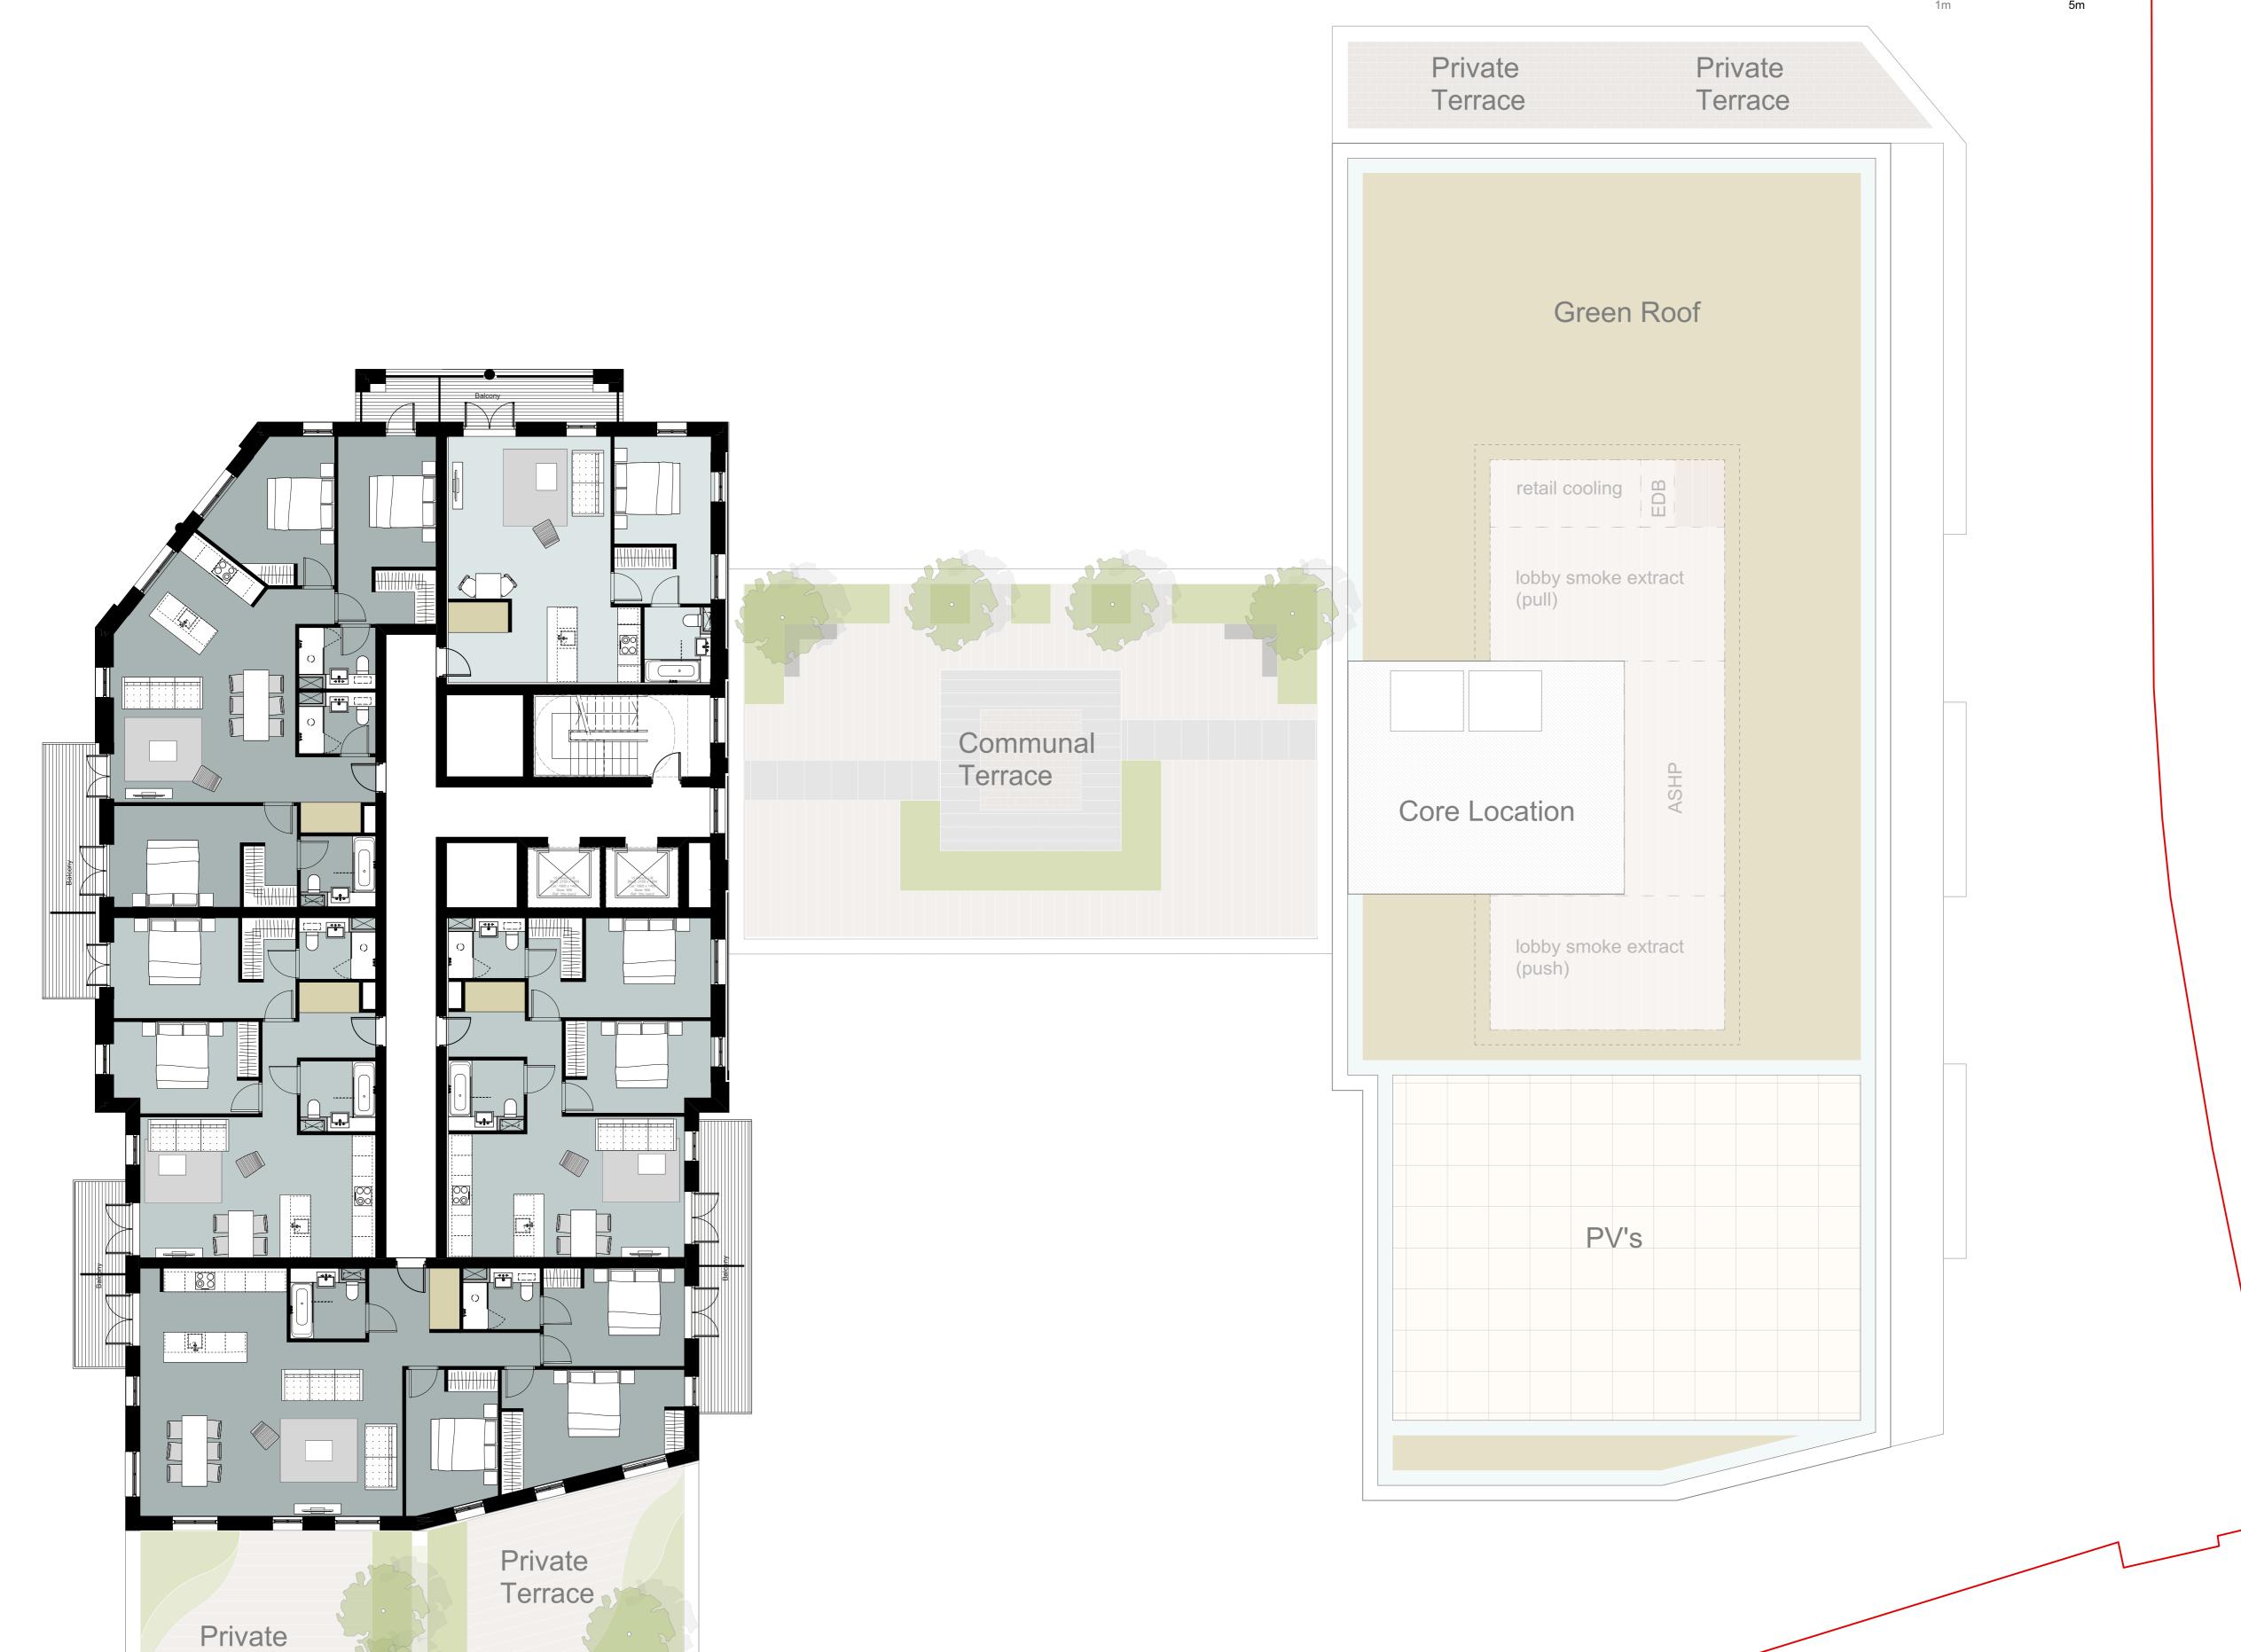

**Manor Road Richmond** 

Drawing title

Scale @ A1 size

**Block D Plans Proposed** Sixth Floor

Feb '19 1:500

Drawing N°

MNR-AA-BD1-06-DR-A-2506

Status & Revision R2