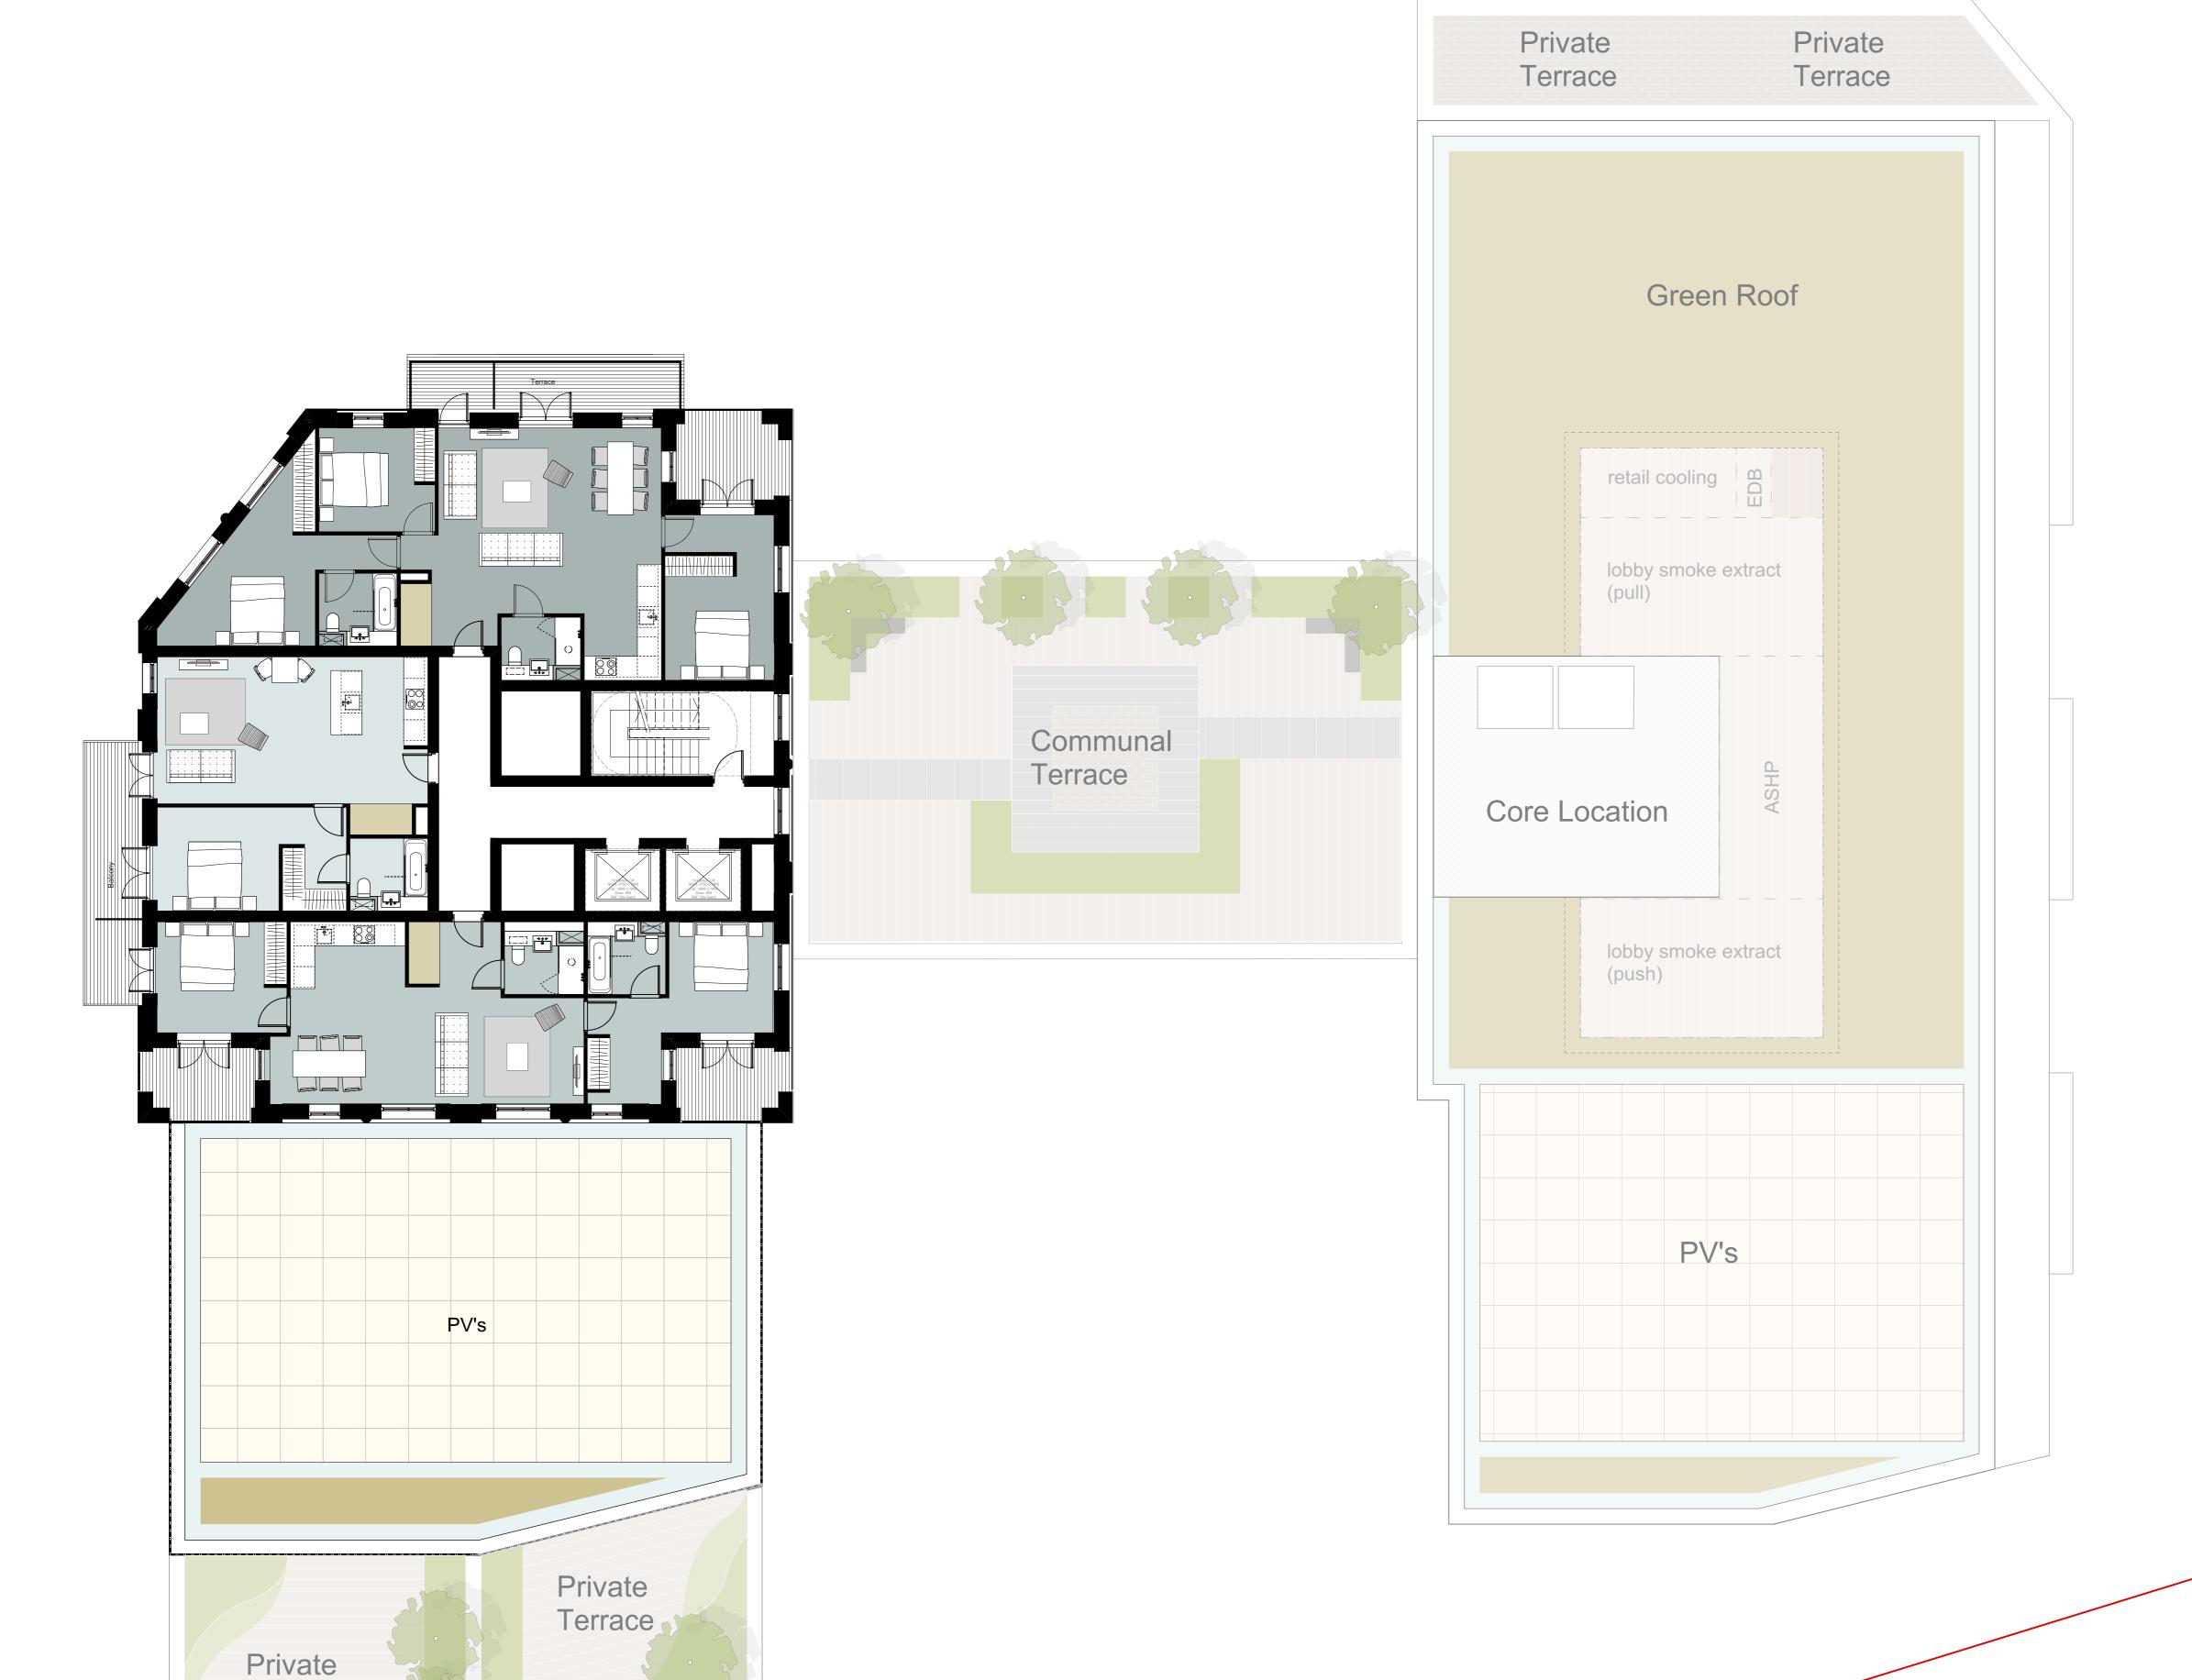

**Manor Road Richmond** 

Drawing title

**Block D Plans Proposed** Seventh Floor

Scale @ A1 size

Feb '19 1:500

Drawing N°

MNR-AA-BD1-07-DR-A-2507

Status & Revision R2