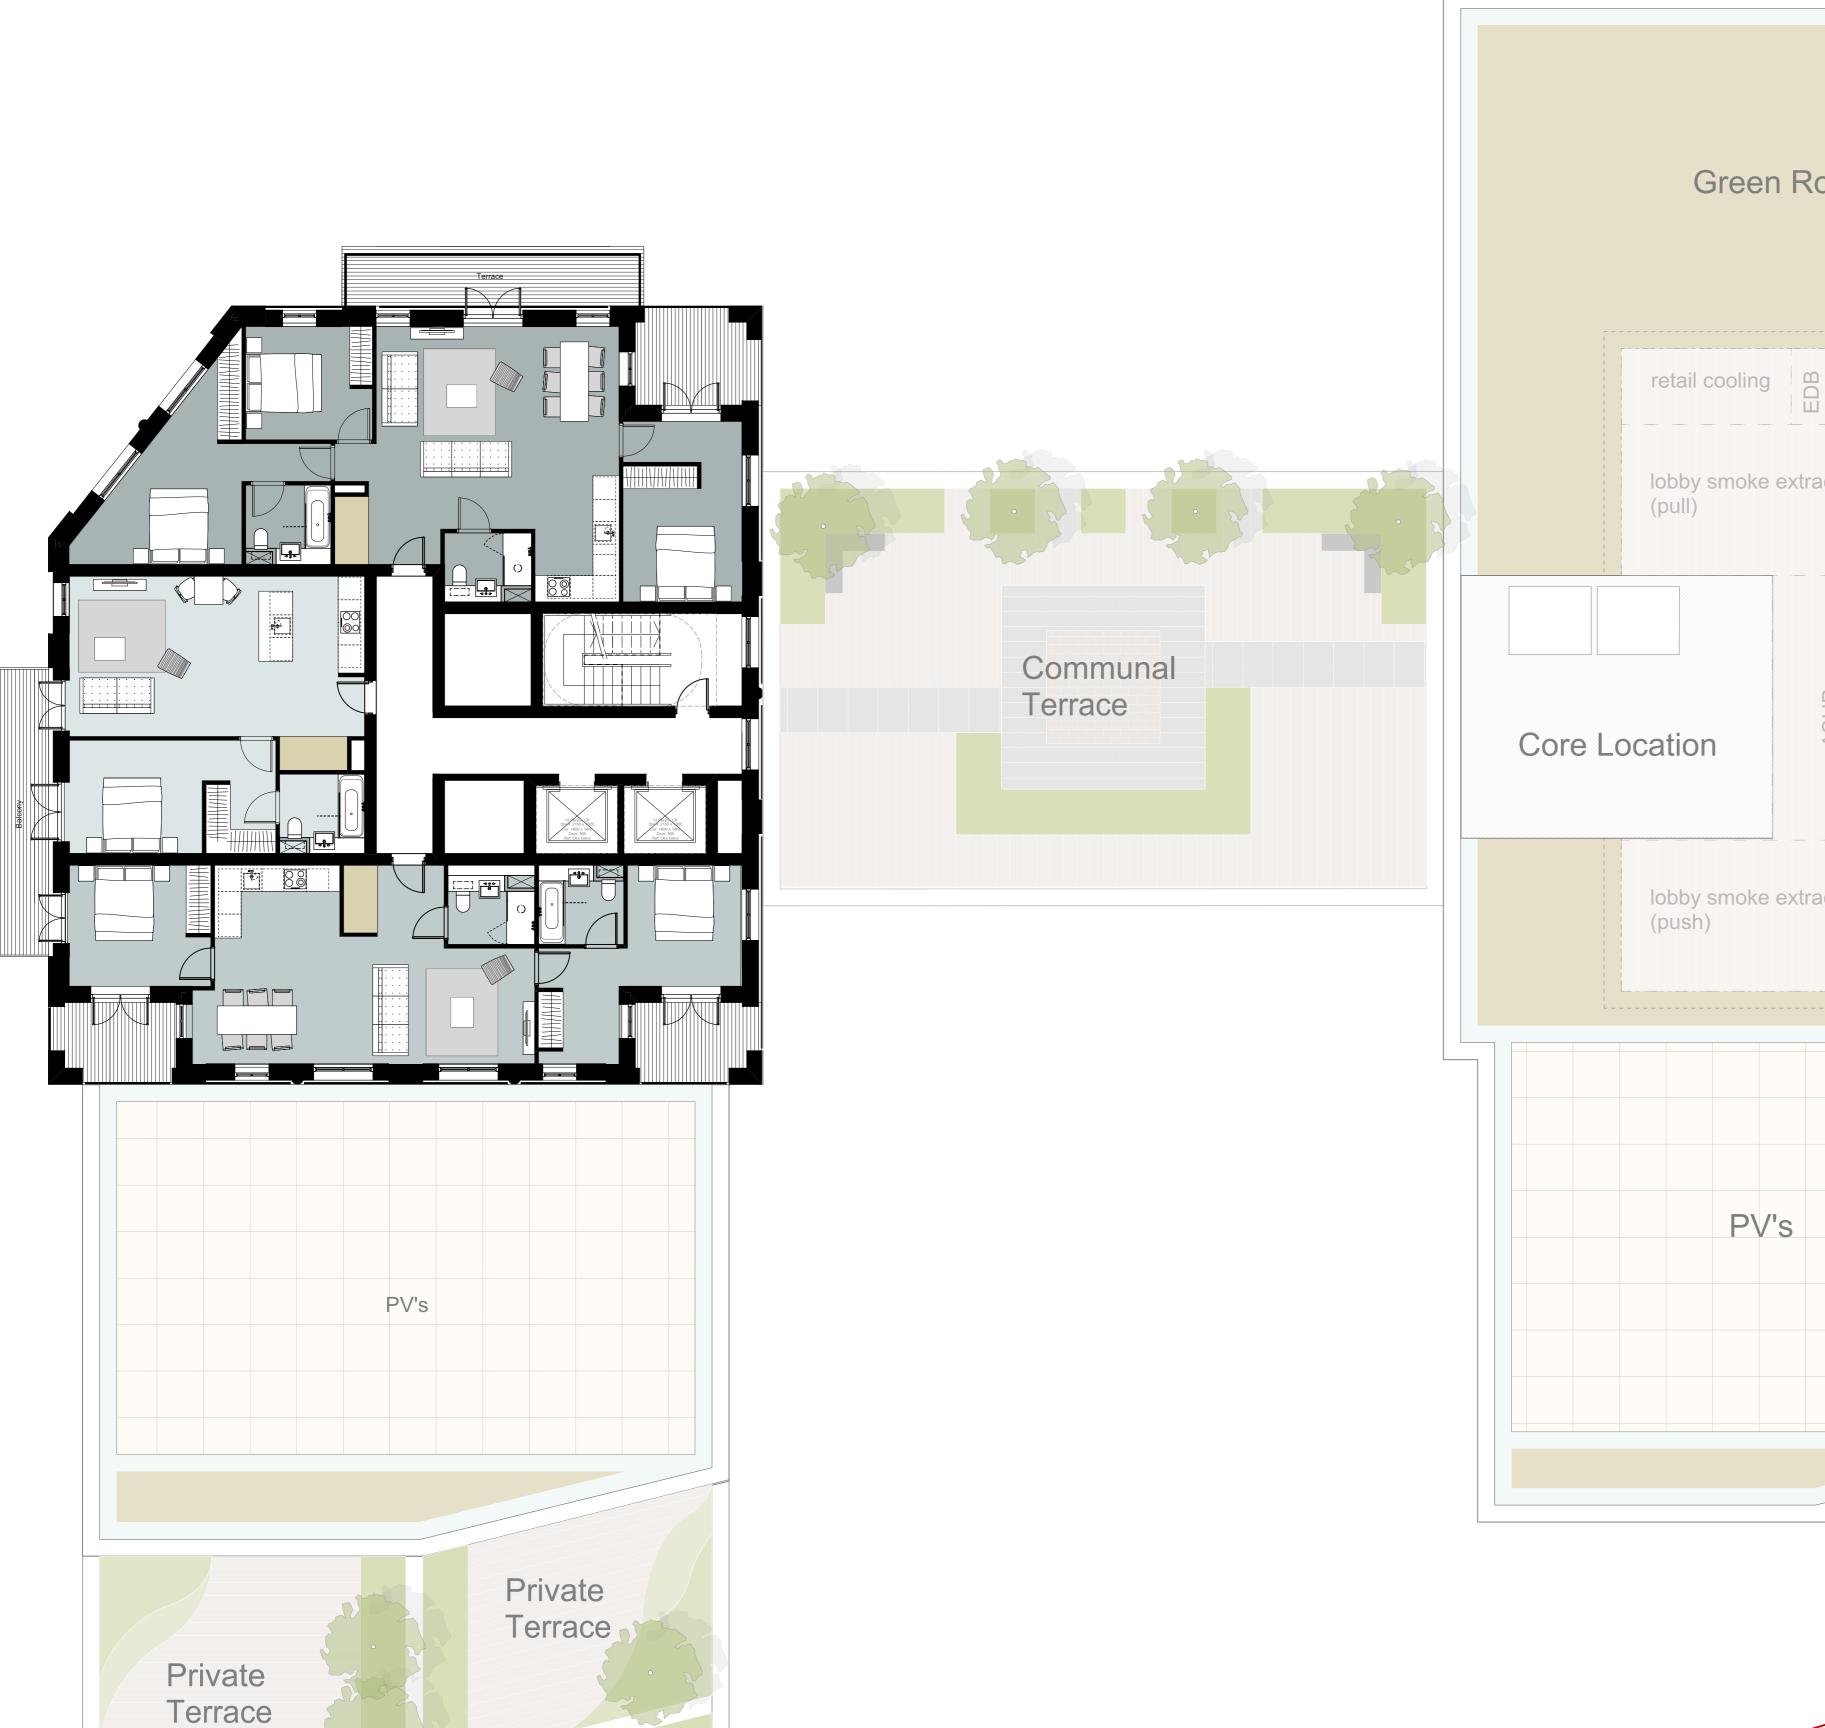

### A3004 **Manor Road Richmond**

Drawing title

**Block D Plans Proposed Eighth Floor** 

Scale @ A1 size

Feb '19 1:500

Drawing No

## MNR-AA-BD1-08-DR-A-2508

Status & Revision

R2