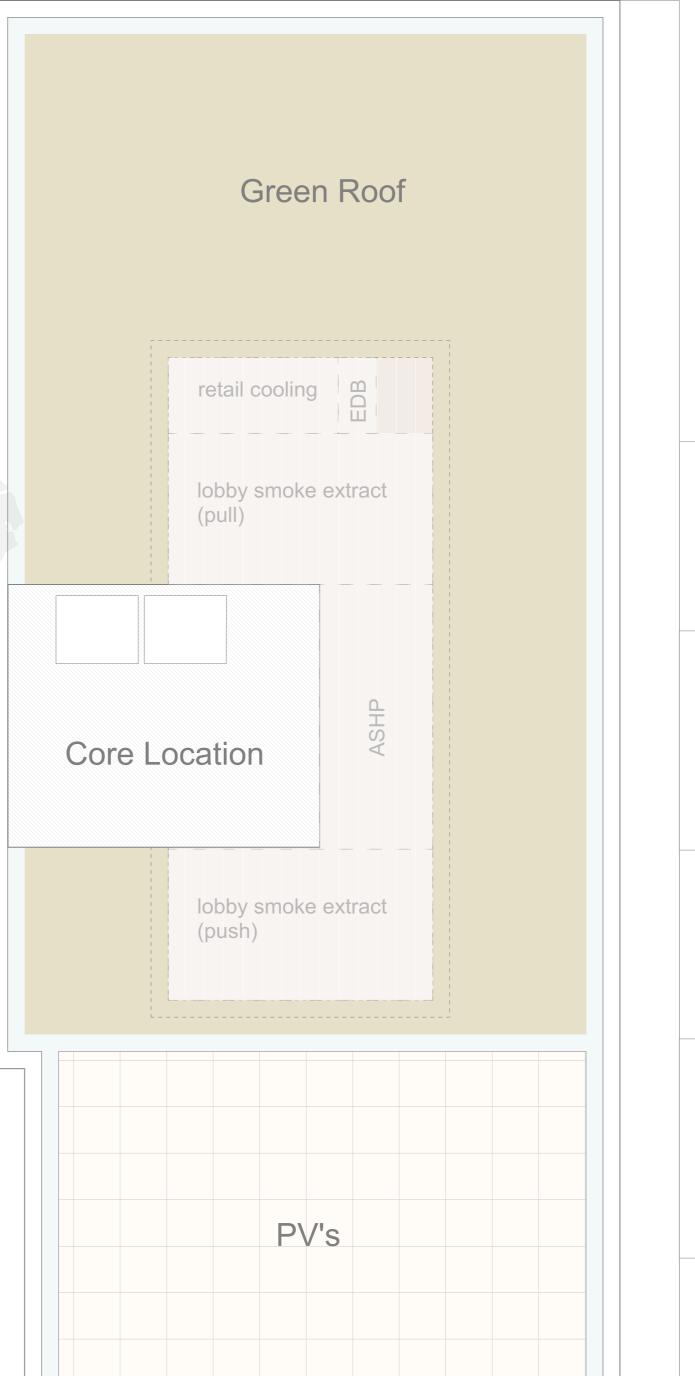

### A3004 **Manor Road Richmond**

Drawing title

**Block D Plans Proposed Eighth Floor** 

Scale @ A1 size

Feb '19 1:500

Drawing No

## MNR-AA-BD1-08-DR-A-2508

Status & Revision

R2