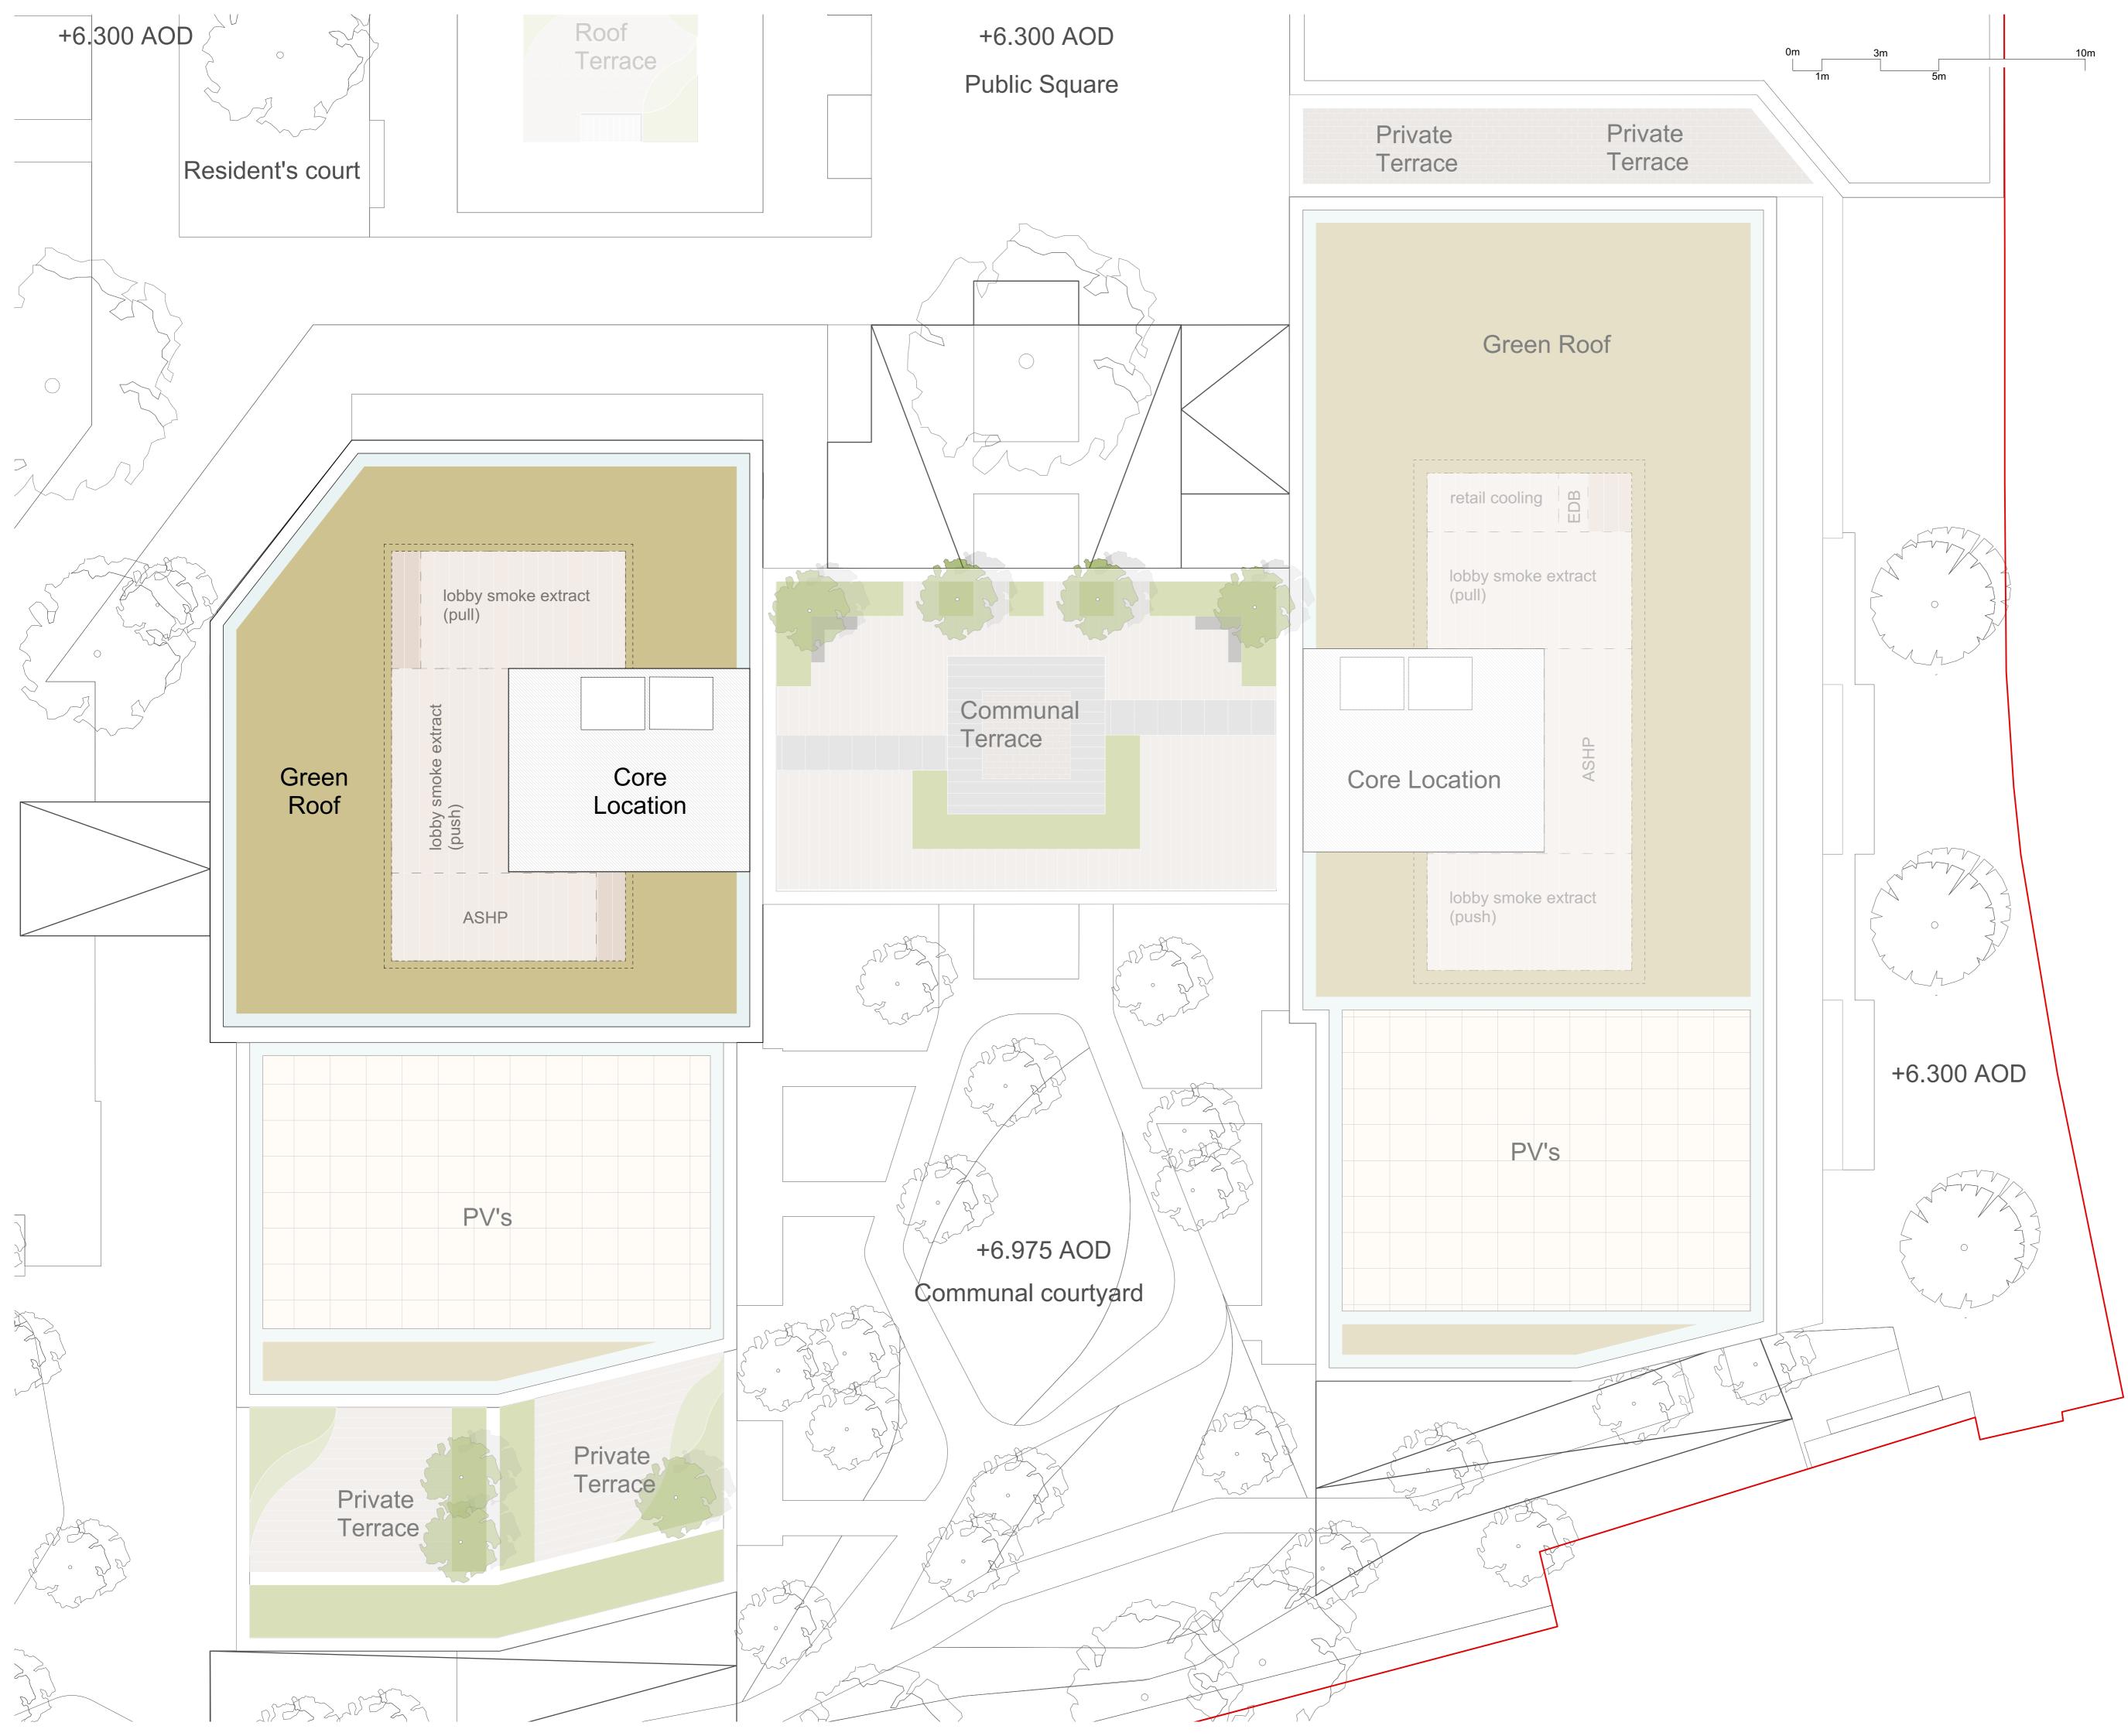

# A3004 Manor Road Richmond

**Block D Plans Proposed Roof Plan** Scale @ A1 size Date Feb '19 1:500 Drawing N°

## MNR-AA-BD1-09-DR-A-2509

**R2** 

Status & Revision

Assael Architecture Limited 123 Upper Richmond Road London SW15 2TL

- → +44 (0)20 7736 7744
- ➤ info@assael.co.uk

🚯 www.assael.co.uk