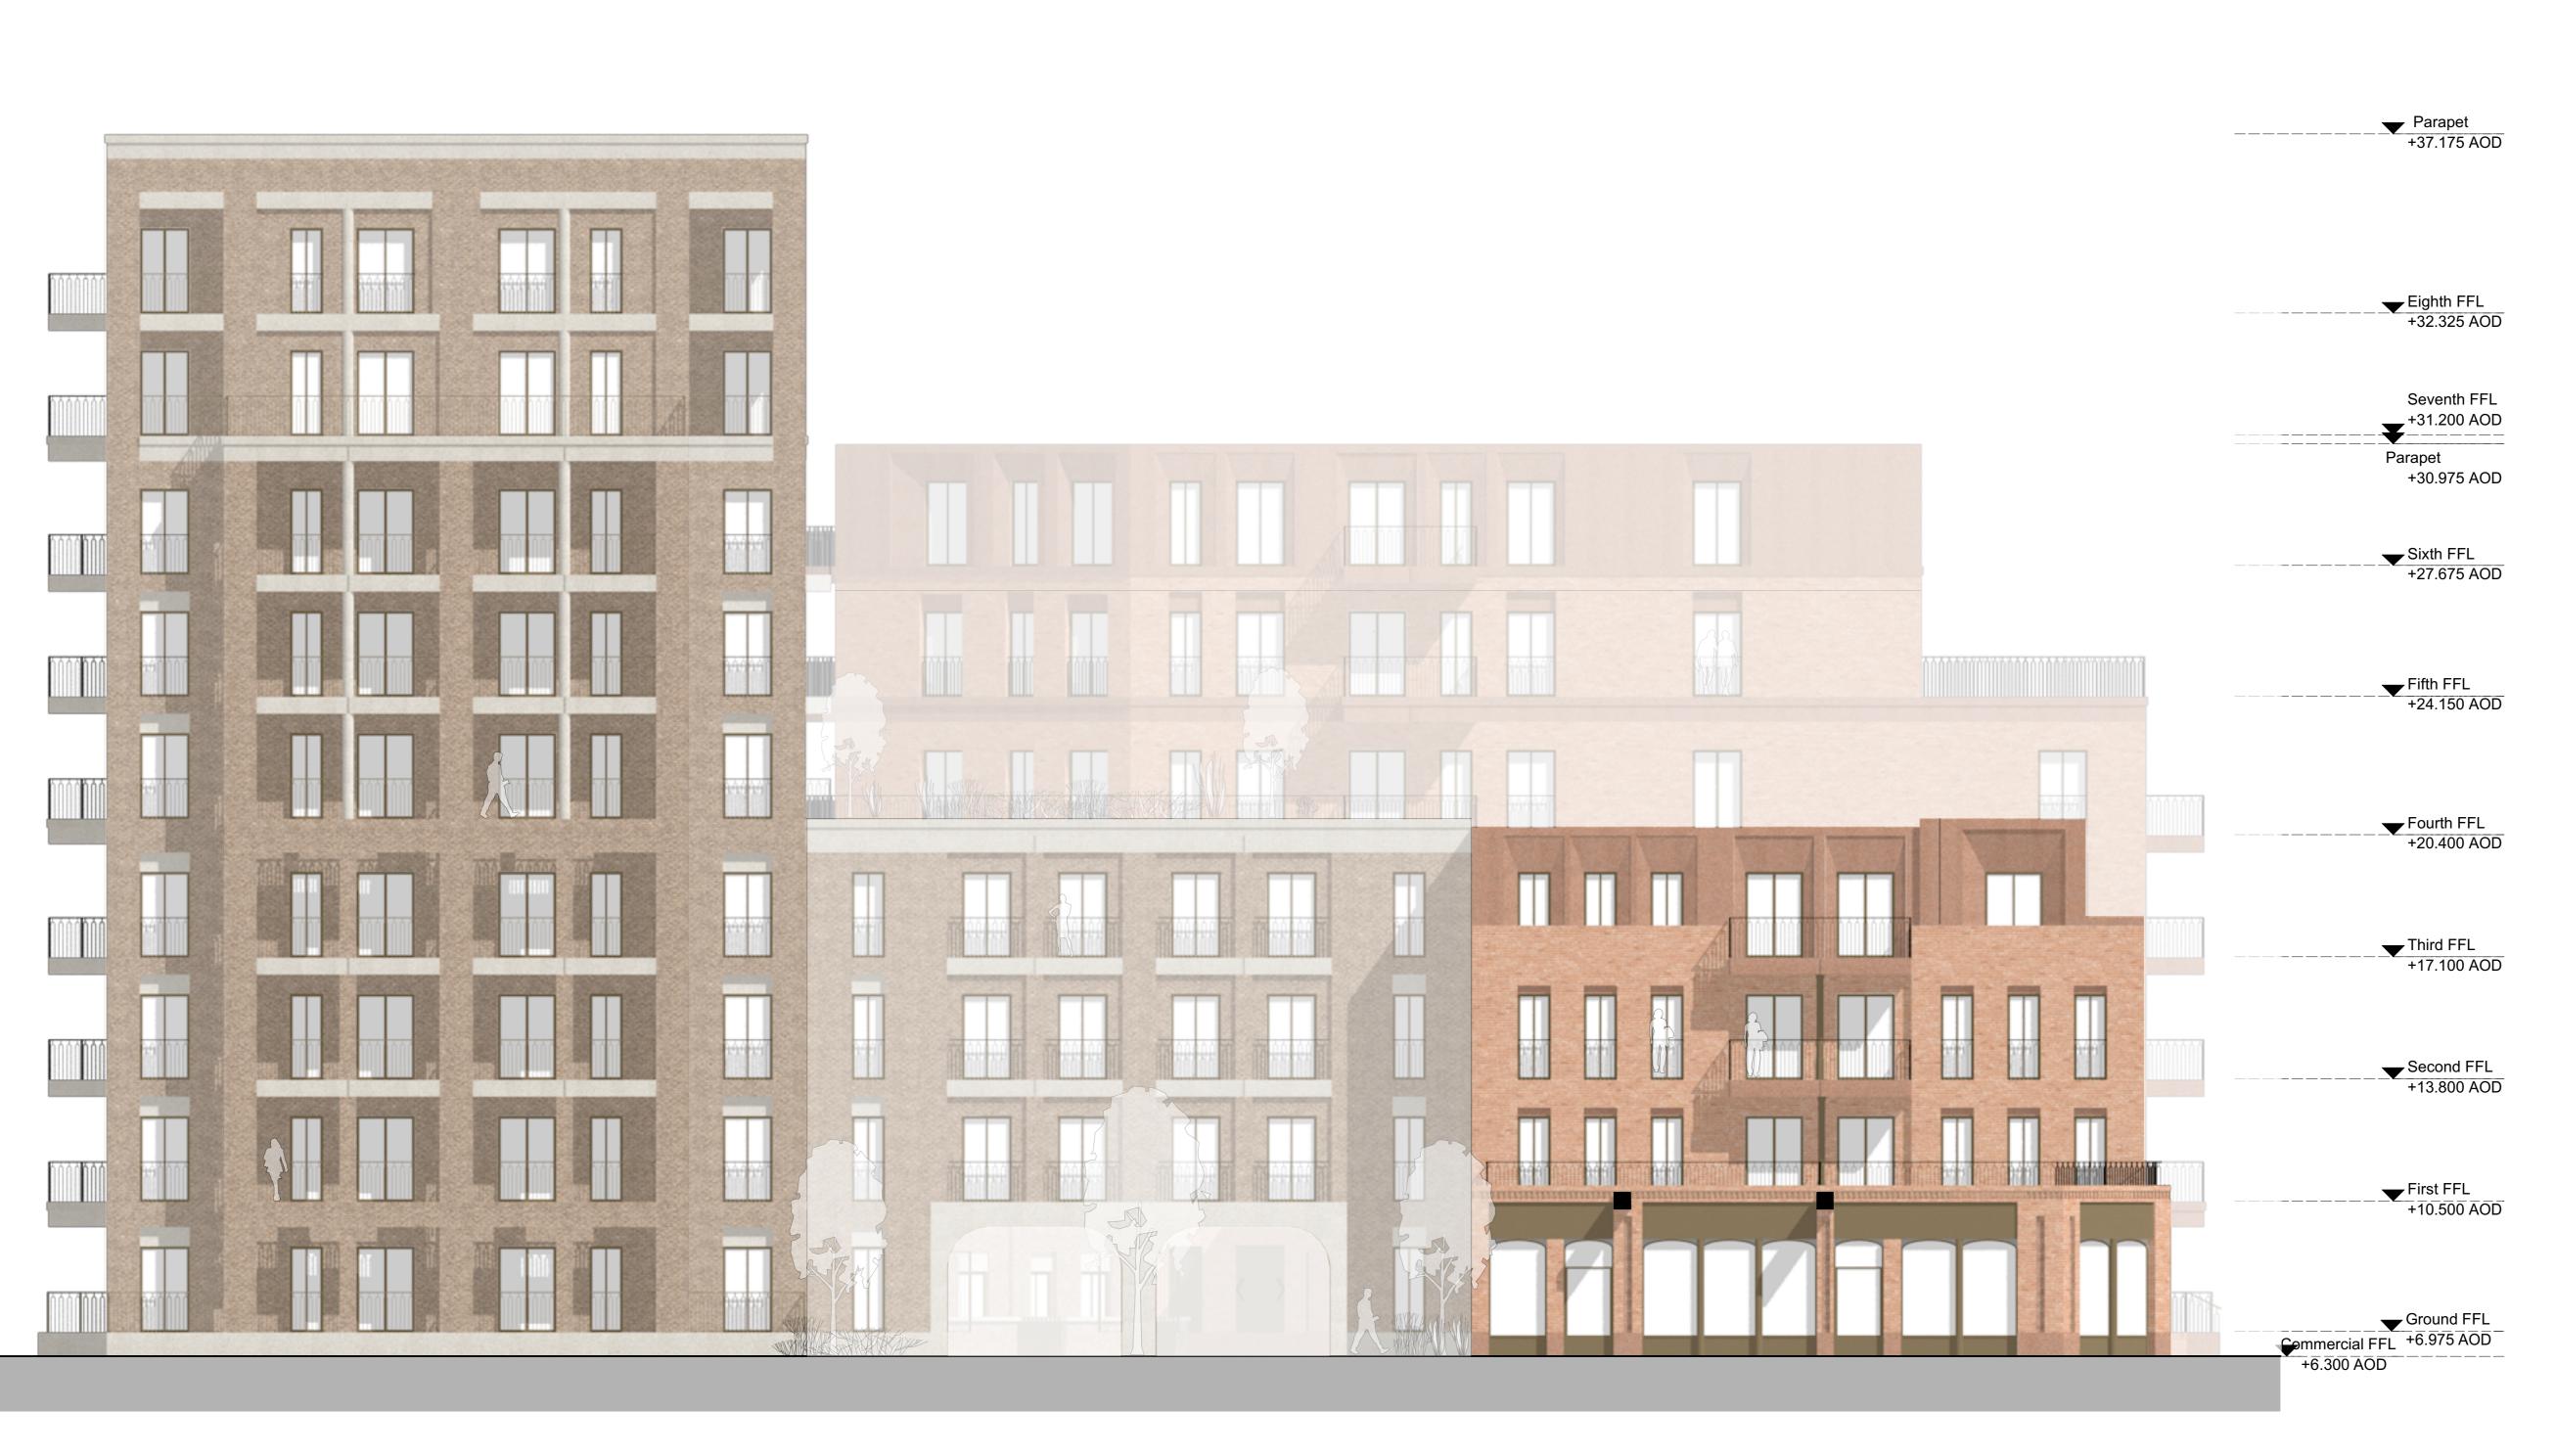

Block A South Elevation
Scale: 1:100

General notes

All setting out must be checked on site
All levels must be checked on site and refer to
Ordnance Datum Newlyn unless alternative Datum given
All fixings and weatherings must be checked on site
All dimensions must be checked on site This drawing must not be scaled

**Avanton** 

Project title

A3004 **Manor Road Richmond** 

Drawing title **Block A Elevations** 

**South Elevation** 

Scale @ A1 size Feb '19 1:100

Drawing N°

MNR-AA-BLA-ZZ-DR-A-4102