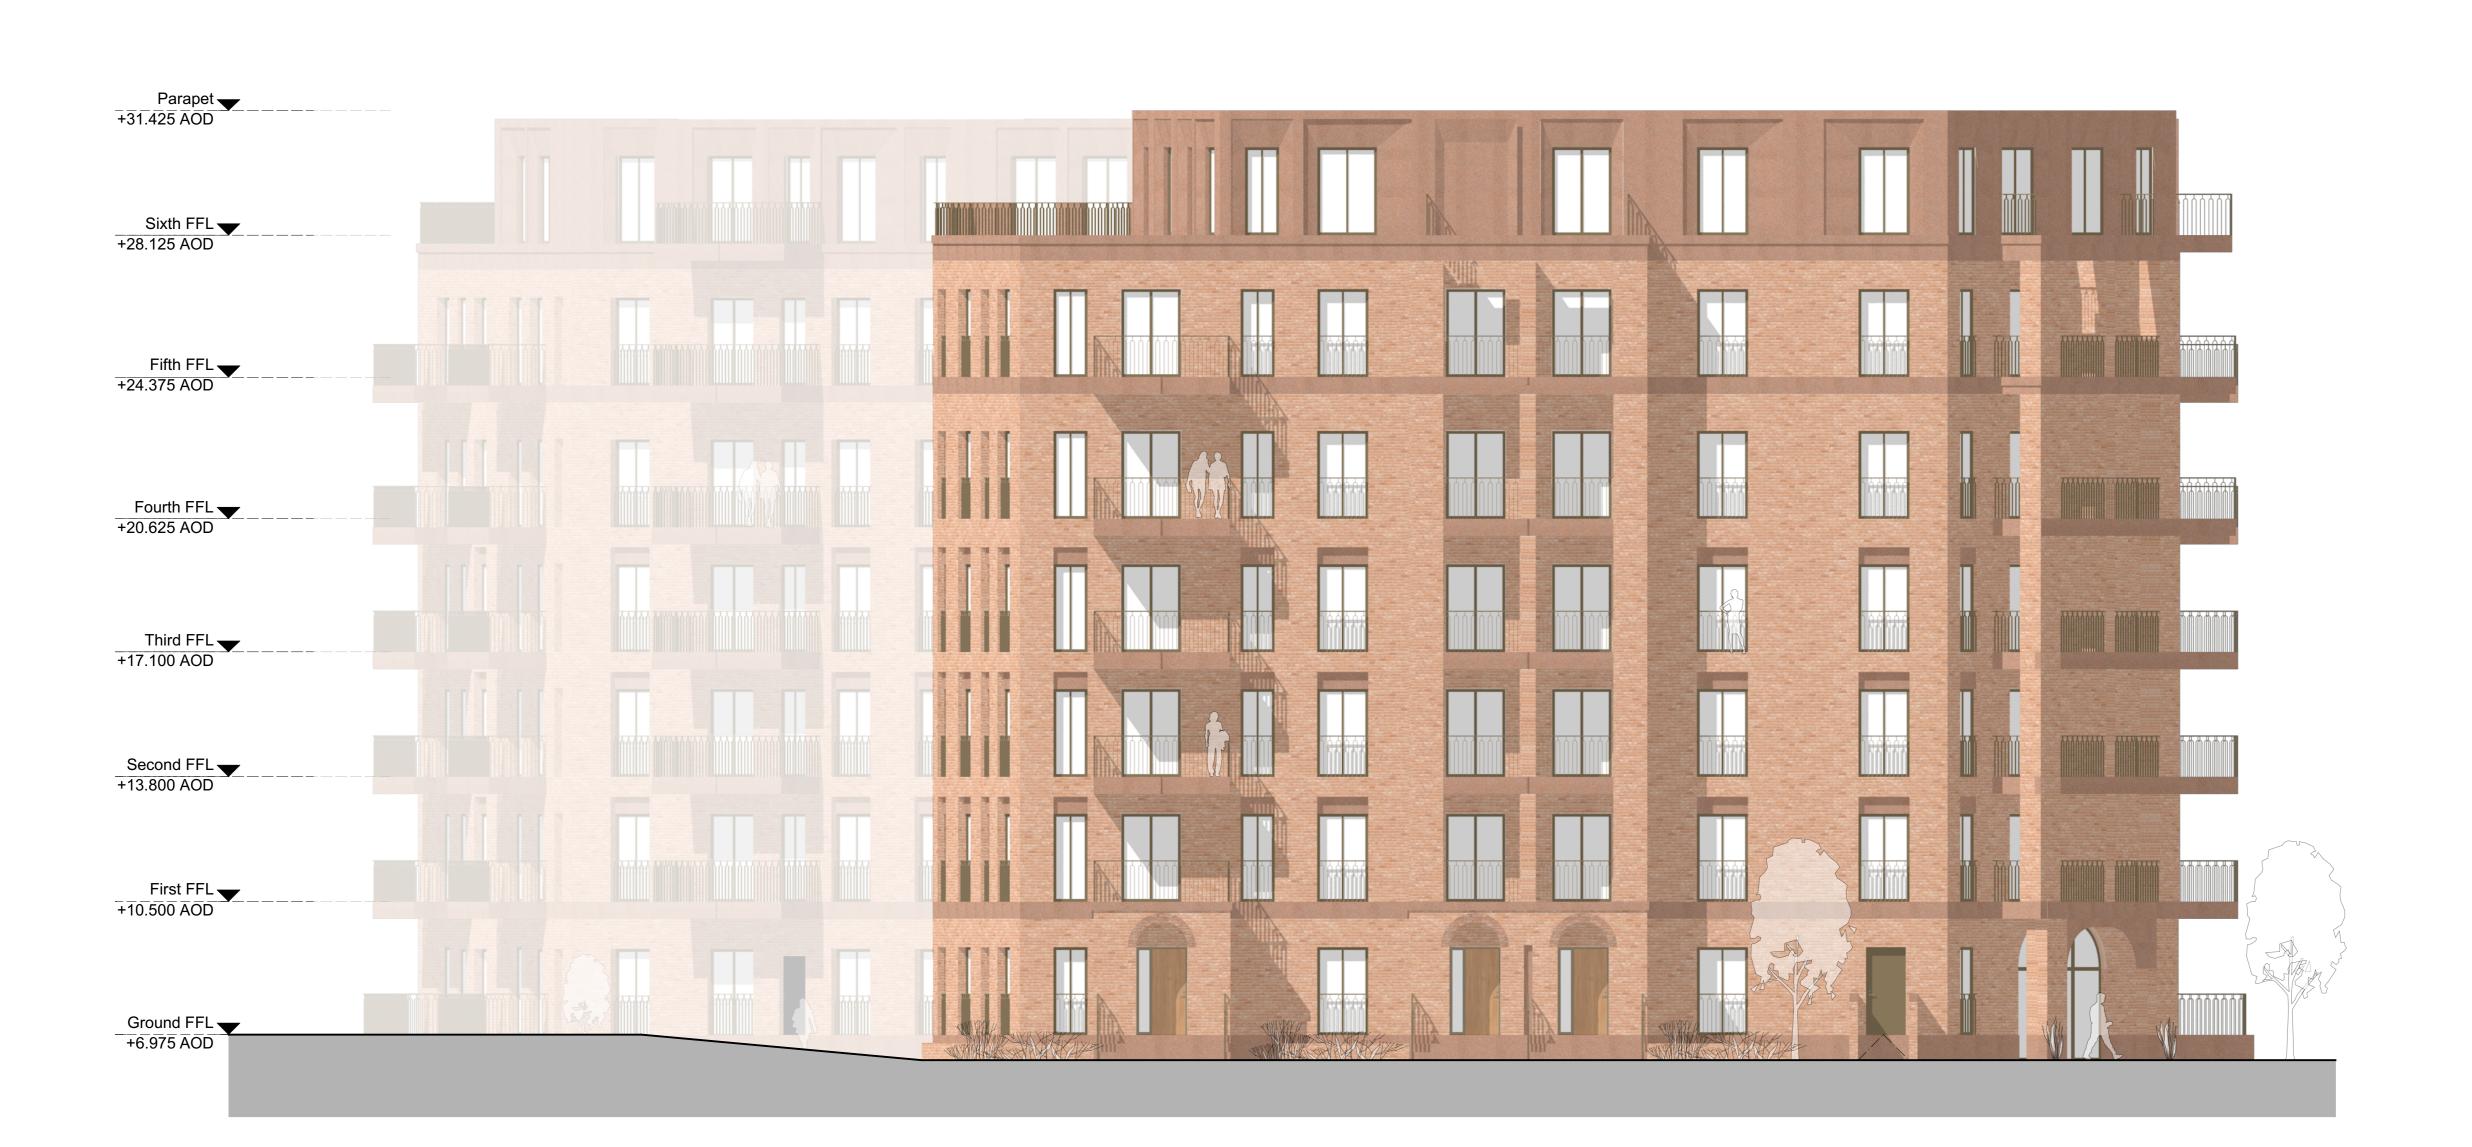

Block C East Elevation
Scale: 1:100

**Avanton** 

Project title A3004

**Manor Road Richmond** 

Drawing title

**East Elevation Block C Elevations** 

Scale @ A1 size

Feb '19 1:100

Drawing Nº