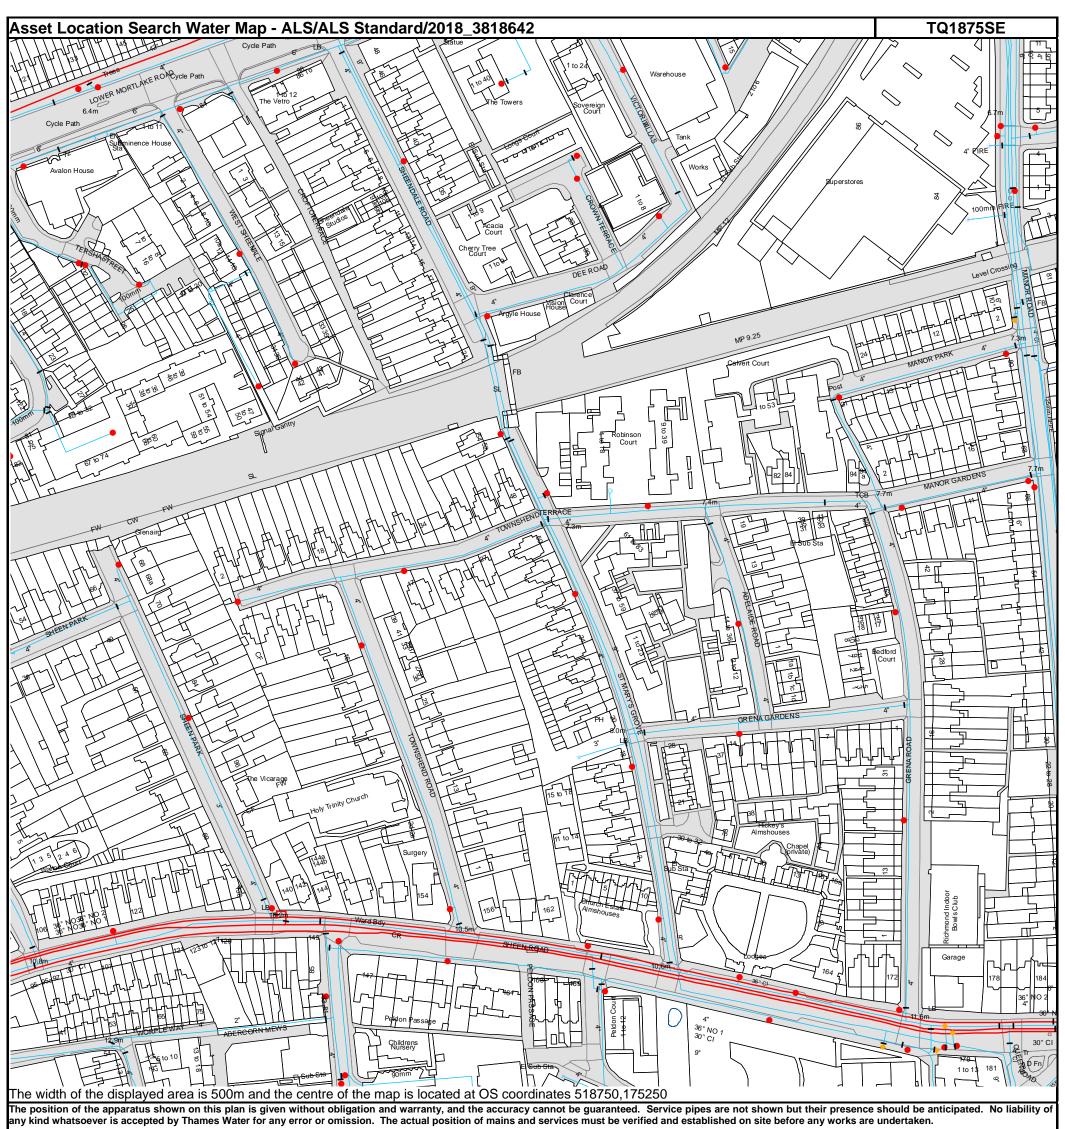

### **Waste Water Services**

Please provide a copy extract from the public sewer map.

The following quartiles have been printed as they fall within Thames' sewerage area:

TQ1875SE TQ1975NW TQ1975SW TQ1875NE

Enclosed is a map showing the approximate lines of our sewers. Our plans do not show sewer connections from individual properties or any sewers not owned by Thames Water unless specifically annotated otherwise. Records such as "private" pipework are in some cases available from the Building Control Department of the relevant Local Authority.

Where the Local Authority does not hold such plans it might be advisable to consult the property deeds for the site or contact neighbouring landowners.

This report relates only to sewerage apparatus of Thames Water Utilities Ltd, it does not disclose details of cables and or communications equipment that may be running through or around such apparatus.

# For your guidance:

- The Company is not generally responsible for rivers, watercourses, ponds, culverts
  or highway drains. If any of these are shown on the copy extract they are shown for
  information only.
- Any private sewers or lateral drains which are indicated on the extract of the public sewer map as being subject to an agreement under Section 104 of the Water Industry Act 1991 are not an 'as constructed' record. It is recommended these details be checked with the developer.