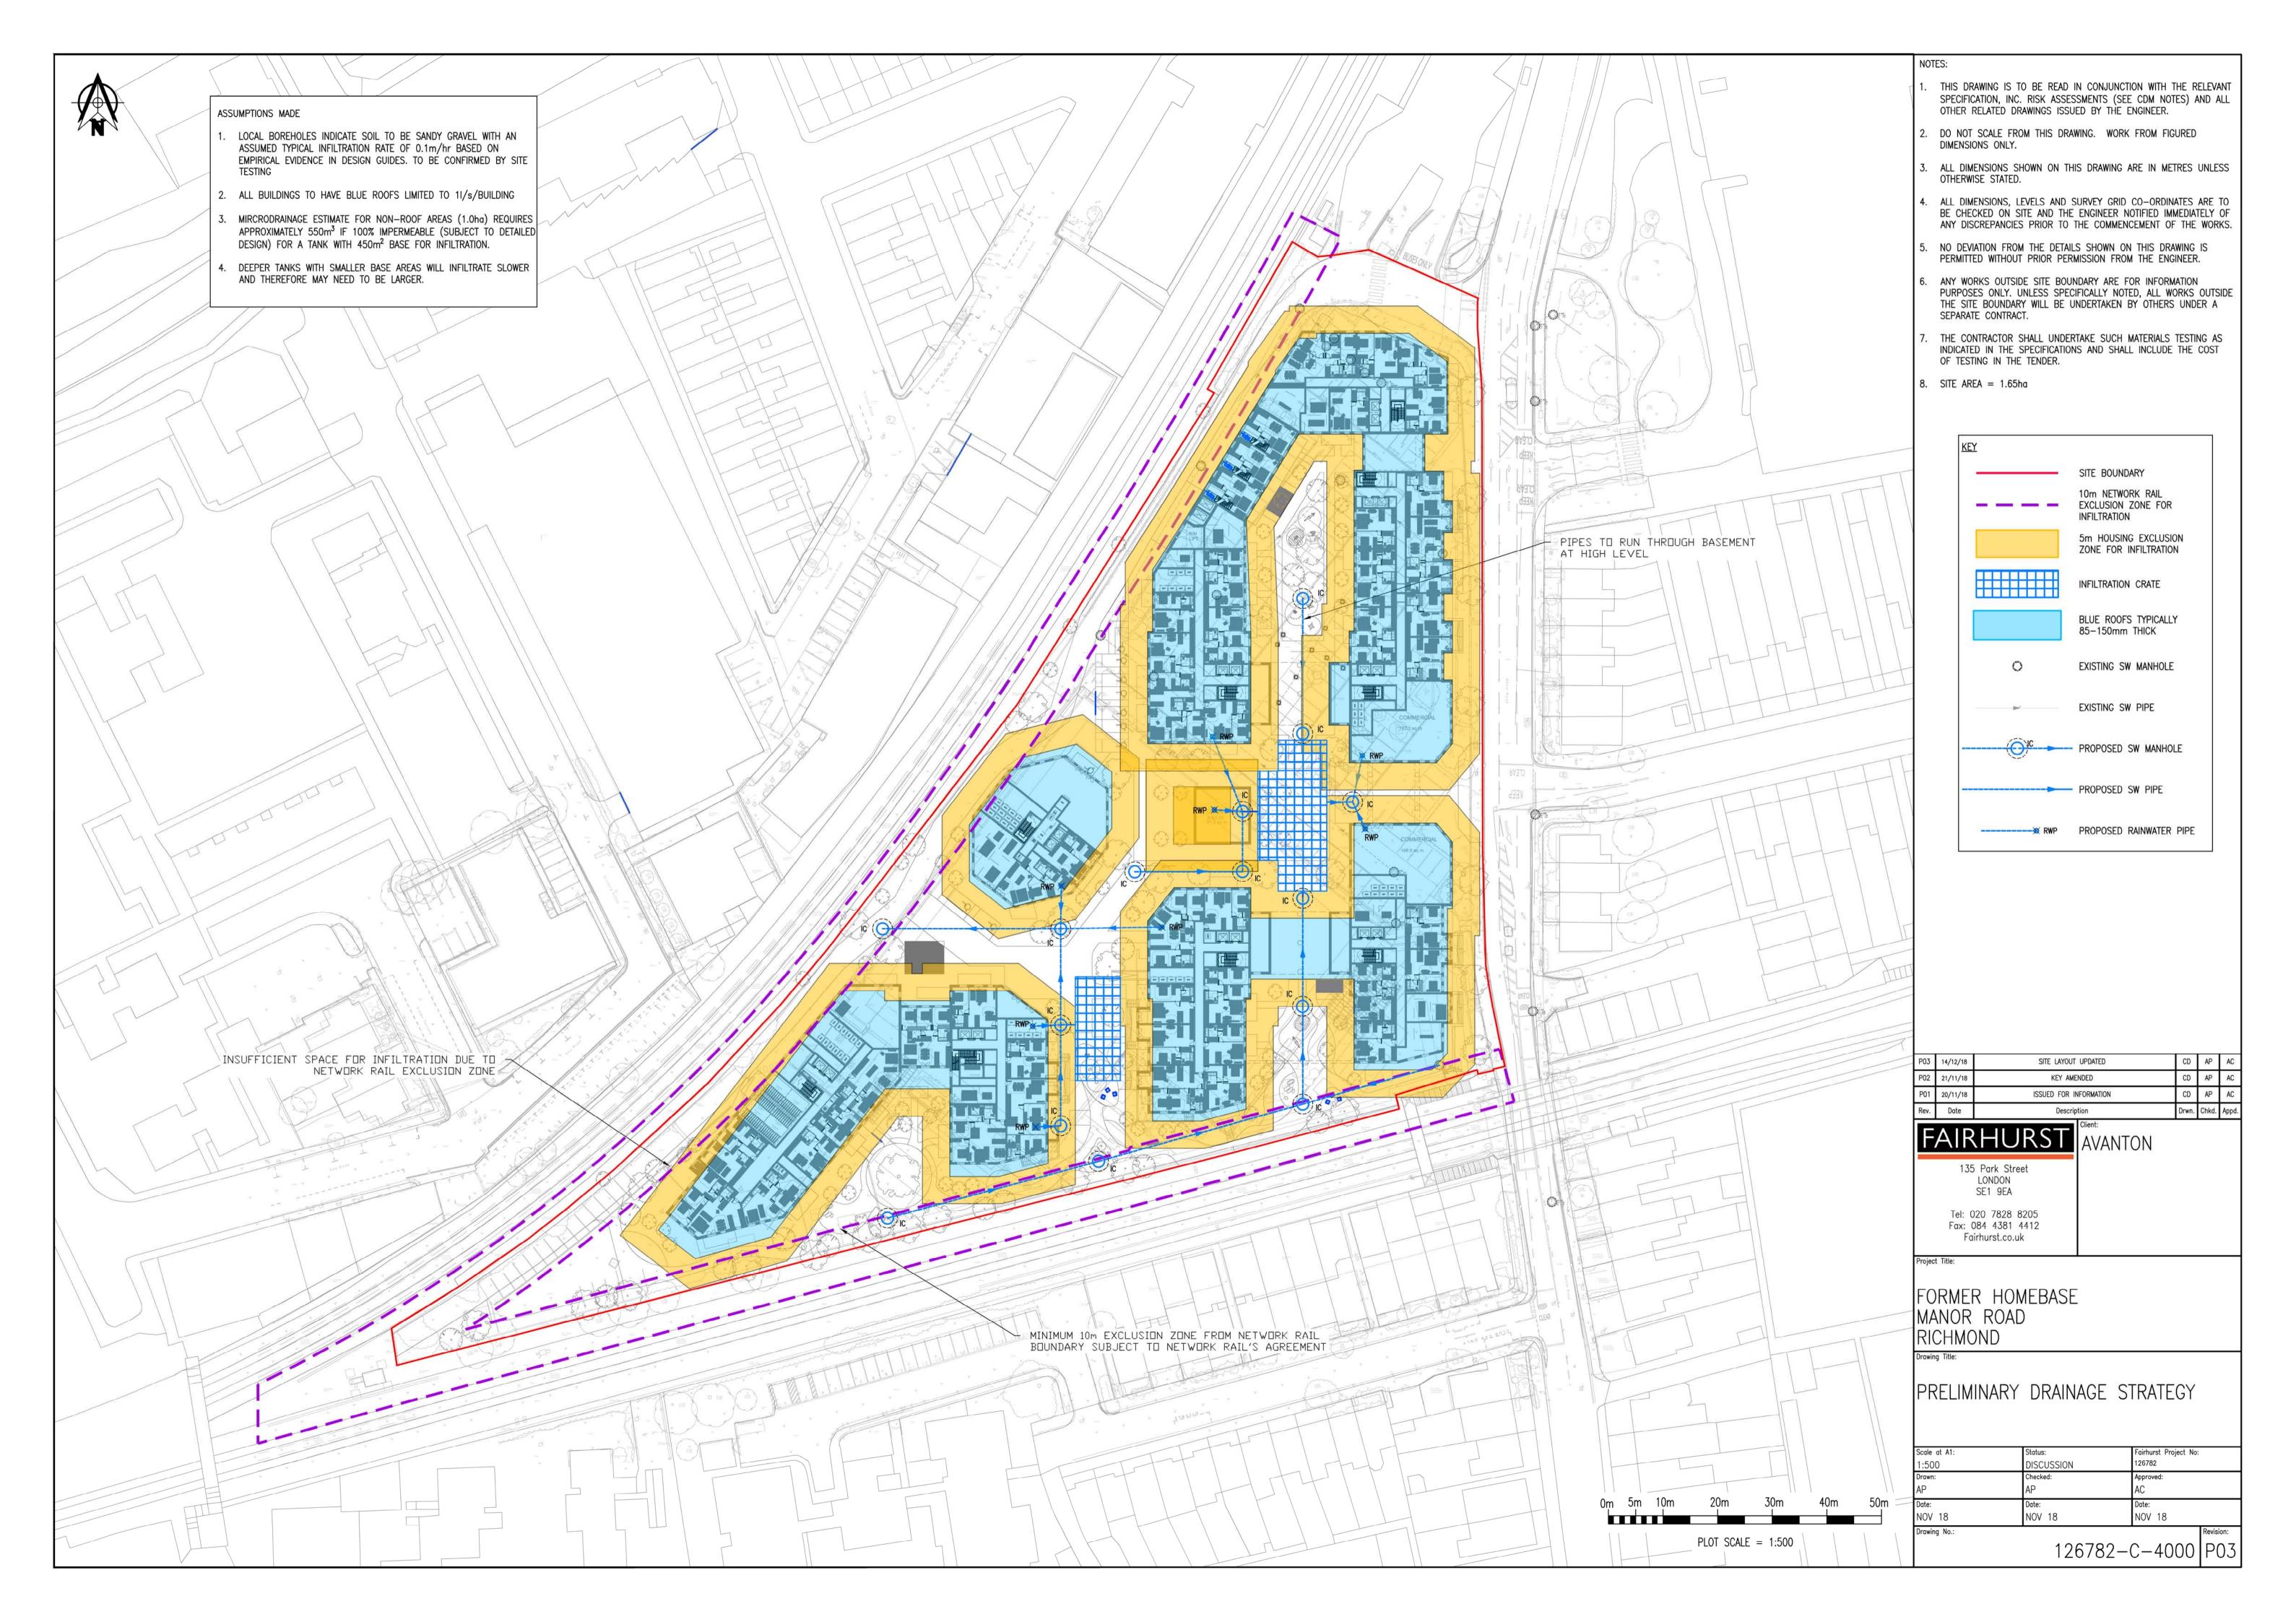

Fairhurst GGA Fairhurst GGA

LONDON SE1 9EA

Search address supplied

Manor Road Richmond TW9 1YB

Your reference 126782

Our reference ALS/ALS Standard/2018\_3818642

Search date 19 June 2018

Thames Water Utilities Ltd Property Searches, PO Box 3189, Slough SL1 4WW DX 151280 Slough 13

searches@thameswater.co.uk www.thameswater-propertysearches.co.uk

Search address supplied: Manor Road, Richmond, TW9 1YB