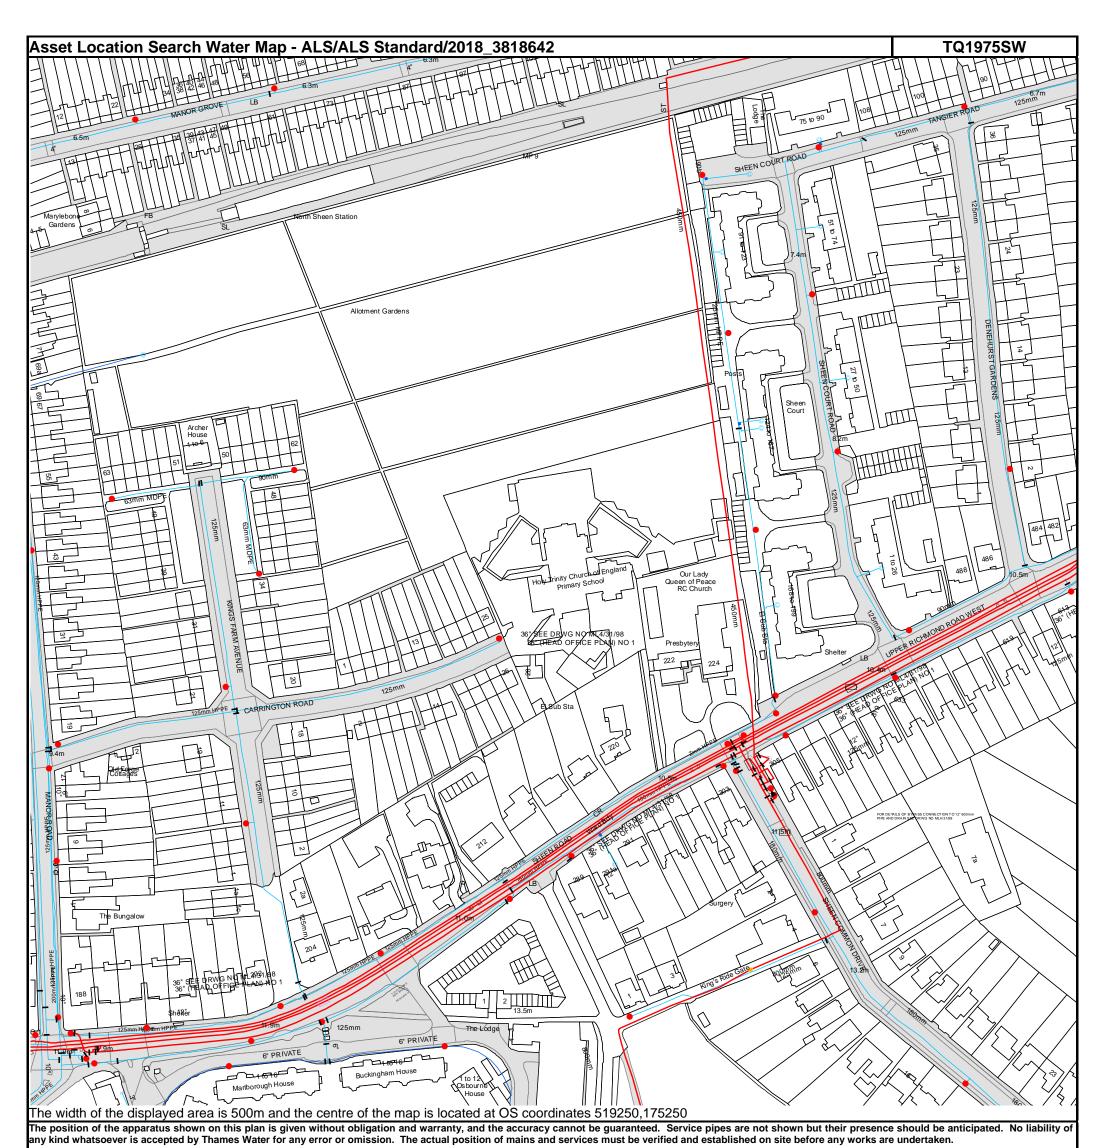

### **Waste Water Services**

Please provide a copy extract from the public sewer map.

The following quartiles have been printed as they fall within Thames' sewerage area:

TQ1875SE TQ1975NW TQ1975SW TQ1875NE

Enclosed is a map showing the approximate lines of our sewers. Our plans do not show sewer connections from individual properties or any sewers not owned by Thames Water unless specifically annotated otherwise. Records such as "private" pipework are in some cases available from the Building Control Department of the relevant Local Authority.

Where the Local Authority does not hold such plans it might be advisable to consult the property deeds for the site or contact neighbouring landowners.

This report relates only to sewerage apparatus of Thames Water Utilities Ltd, it does not disclose details of cables and or communications equipment that may be running through or around such apparatus.

# For your guidance:

- The Company is not generally responsible for rivers, watercourses, ponds, culverts
  or highway drains. If any of these are shown on the copy extract they are shown for
  information only.
- Any private sewers or lateral drains which are indicated on the extract of the public sewer map as being subject to an agreement under Section 104 of the Water Industry Act 1991 are not an 'as constructed' record. It is recommended these details be checked with the developer.