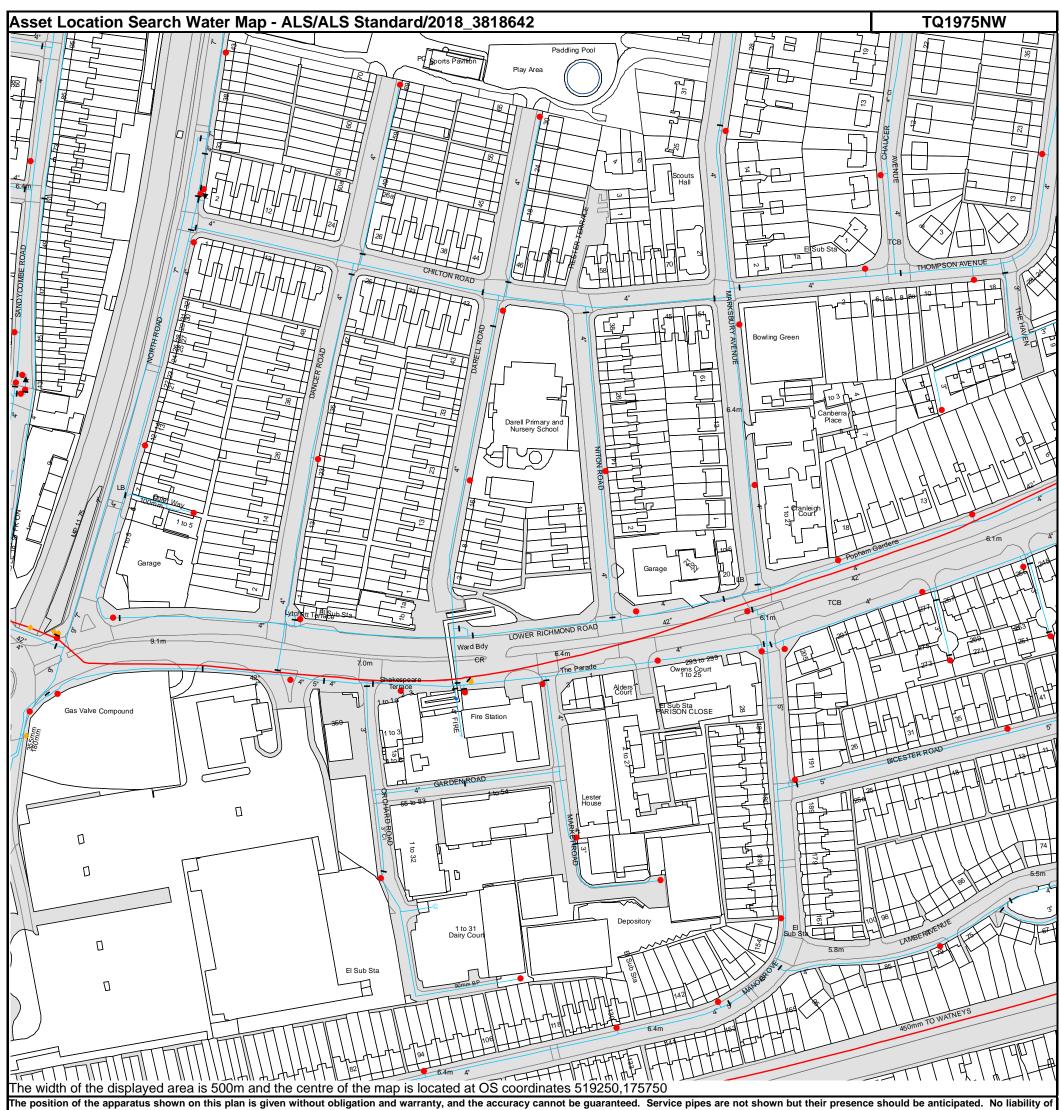

### **Waste Water Services**

Please provide a copy extract from the public sewer map.

The following quartiles have been printed as they fall within Thames' sewerage area:

TQ1875SE TQ1975NW TQ1975SW TQ1875NE

Enclosed is a map showing the approximate lines of our sewers. Our plans do not show sewer connections from individual properties or any sewers not owned by Thames Water unless specifically annotated otherwise. Records such as "private" pipework are in some cases available from the Building Control Department of the relevant Local Authority.

Where the Local Authority does not hold such plans it might be advisable to consult the property deeds for the site or contact neighbouring landowners.

This report relates only to sewerage apparatus of Thames Water Utilities Ltd, it does not disclose details of cables and or communications equipment that may be running through or around such apparatus.

# For your guidance:

- The Company is not generally responsible for rivers, watercourses, ponds, culverts
  or highway drains. If any of these are shown on the copy extract they are shown for
  information only.
- Any private sewers or lateral drains which are indicated on the extract of the public sewer map as being subject to an agreement under Section 104 of the Water Industry Act 1991 are not an 'as constructed' record. It is recommended these details be checked with the developer.