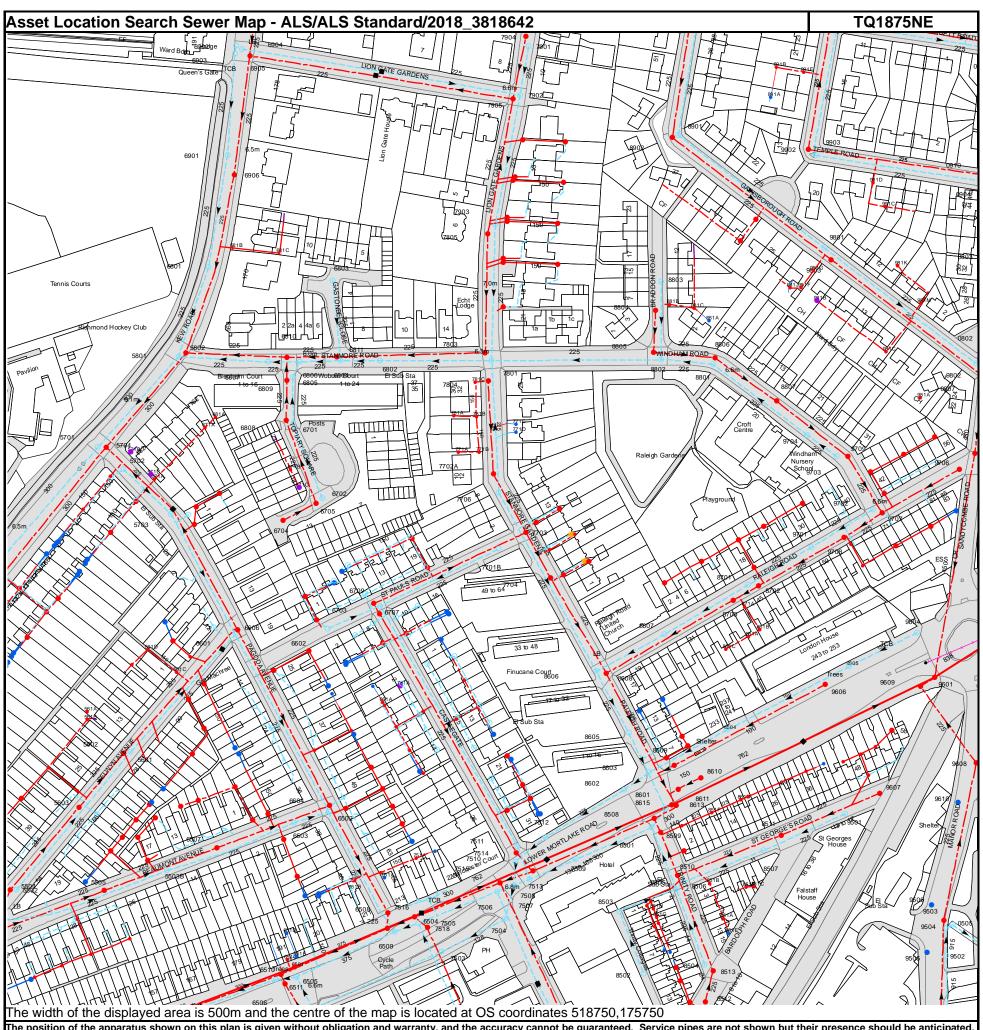

### **Waste Water Services**

Please provide a copy extract from the public sewer map.

The following quartiles have been printed as they fall within Thames' sewerage area:

TQ1875SE TQ1975NW TQ1975SW TQ1875NE

Enclosed is a map showing the approximate lines of our sewers. Our plans do not show sewer connections from individual properties or any sewers not owned by Thames Water unless specifically annotated otherwise. Records such as "private" pipework are in some cases available from the Building Control Department of the relevant Local Authority.

Where the Local Authority does not hold such plans it might be advisable to consult the property deeds for the site or contact neighbouring landowners.

This report relates only to sewerage apparatus of Thames Water Utilities Ltd, it does not disclose details of cables and or communications equipment that may be running through or around such apparatus.

# For your guidance:

- The Company is not generally responsible for rivers, watercourses, ponds, culverts
  or highway drains. If any of these are shown on the copy extract they are shown for
  information only.
- Any private sewers or lateral drains which are indicated on the extract of the public sewer map as being subject to an agreement under Section 104 of the Water Industry Act 1991 are not an 'as constructed' record. It is recommended these details be checked with the developer.