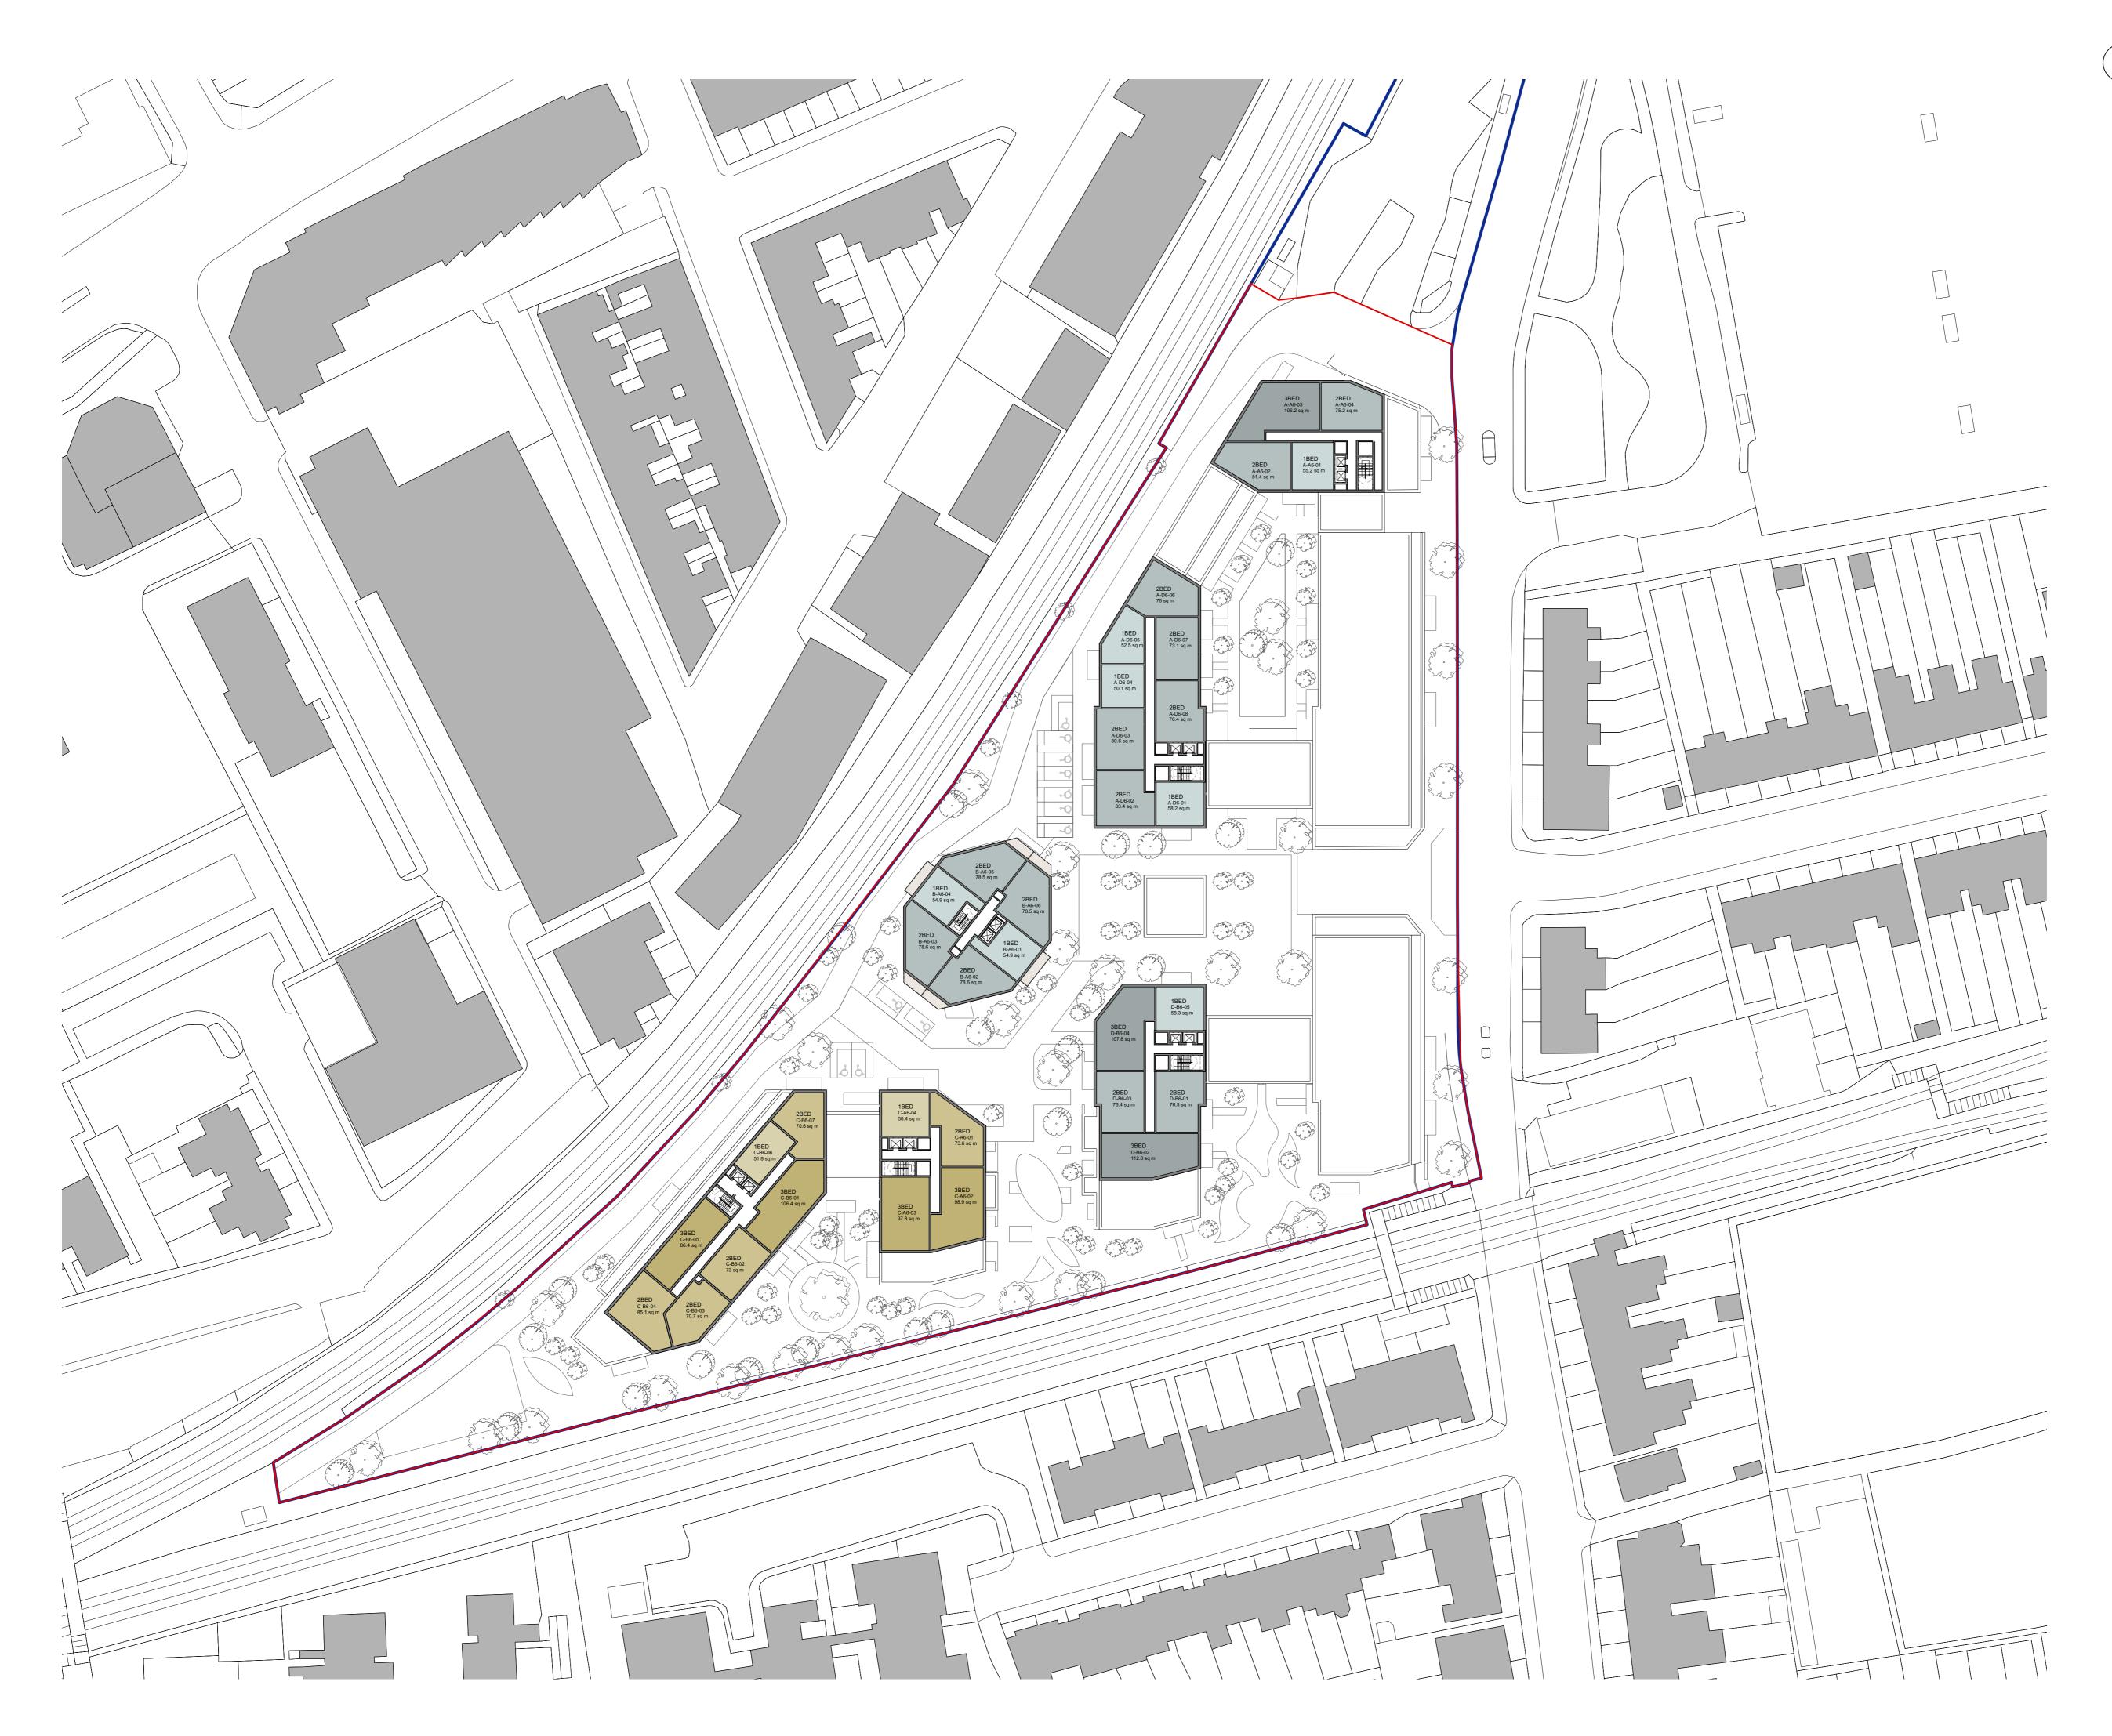

| Planning        |             |
|  | drawing is for:                                                                 | Information     | $\boxtimes$ |
|  |                                                                                 | Comment         |             |
|  | All information on this drawing is not for construction unless it is marked for | Client approval |             |
|  | construction                                                                    | Camatuusatian   |             |



**Avanton** 

Project title

A3004 **Manor Road Richmond** 

Drawing title

**GA Plans** Fifth Floor

Scale @ A1 size

Nov '18 1:500

Drawing N°

A3004 205

Status & Revision

P12



Assael Architecture Limited 123 Upper Richmond Road London SW15 2TL

**)** +44 (0)20 7736 7744





All setting out must be checked on site
All levels must be checked on site and refer to
Ordnance Datum Newlyn unless alternative Datum given
All fixings and weatherings must be checked on site
All dimensions must be checked on site

This drawing must not be scaled This drawing must be read in conjunction with all other relevant drawings, specification clauses and current design risk register
This drawing must not be used for land transfer purposes
Calculated areas in accordance with Assael Architecture's
Definition of Areas for Schedule of Areas

This drawing must not be used on site unless issued for construction
Subject to survey, consultation and approval from all statutory
Authorities

Revision Status: P=Preliminary C=Contract

## © 2018 Assael Architecture Limited

Assael Architec