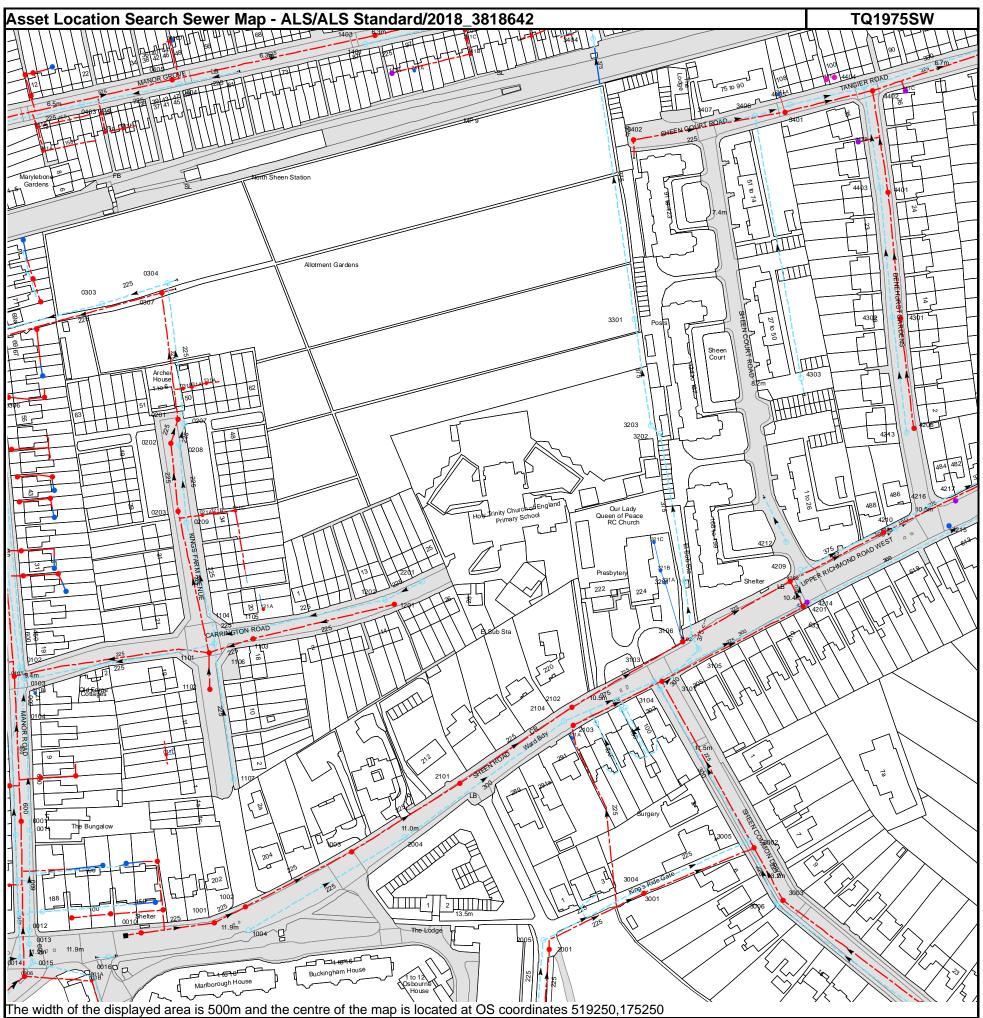

### **Waste Water Services**

Please provide a copy extract from the public sewer map.

The following quartiles have been printed as they fall within Thames' sewerage area:

TQ1875SE TQ1975NW TQ1975SW TQ1875NE

Enclosed is a map showing the approximate lines of our sewers. Our plans do not show sewer connections from individual properties or any sewers not owned by Thames Water unless specifically annotated otherwise. Records such as "private" pipework are in some cases available from the Building Control Department of the relevant Local Authority.

Where the Local Authority does not hold such plans it might be advisable to consult the property deeds for the site or contact neighbouring landowners.

This report relates only to sewerage apparatus of Thames Water Utilities Ltd, it does not disclose details of cables and or communications equipment that may be running through or around such apparatus.

# For your guidance:

- The Company is not generally responsible for rivers, watercourses, ponds, culverts
  or highway drains. If any of these are shown on the copy extract they are shown for
  information only.
- Any private sewers or lateral drains which are indicated on the extract of the public sewer map as being subject to an agreement under Section 104 of the Water Industry Act 1991 are not an 'as constructed' record. It is recommended these details be checked with the developer.