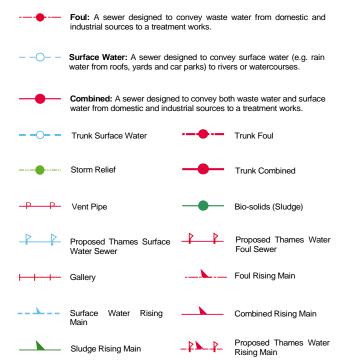

### **Waste Water Services**

Please provide a copy extract from the public sewer map.

The following quartiles have been printed as they fall within Thames' sewerage area:

TQ1875SE TQ1975NW TQ1975SW TQ1875NE

Enclosed is a map showing the approximate lines of our sewers. Our plans do not show sewer connections from individual properties or any sewers not owned by Thames Water unless specifically annotated otherwise. Records such as "private" pipework are in some cases available from the Building Control Department of the relevant Local Authority.

# For your guidance:

- The Company is not generally responsible for rivers, watercourses, ponds, culverts
  or highway drains. If any of these are shown on the copy extract they are shown for
  information only.
- Any private sewers or lateral drains which are indicated on the extract of the public sewer map as being subject to an agreement under Section 104 of the Water Industry Act 1991 are not an 'as constructed' record. It is recommended these details be checked with the developer.