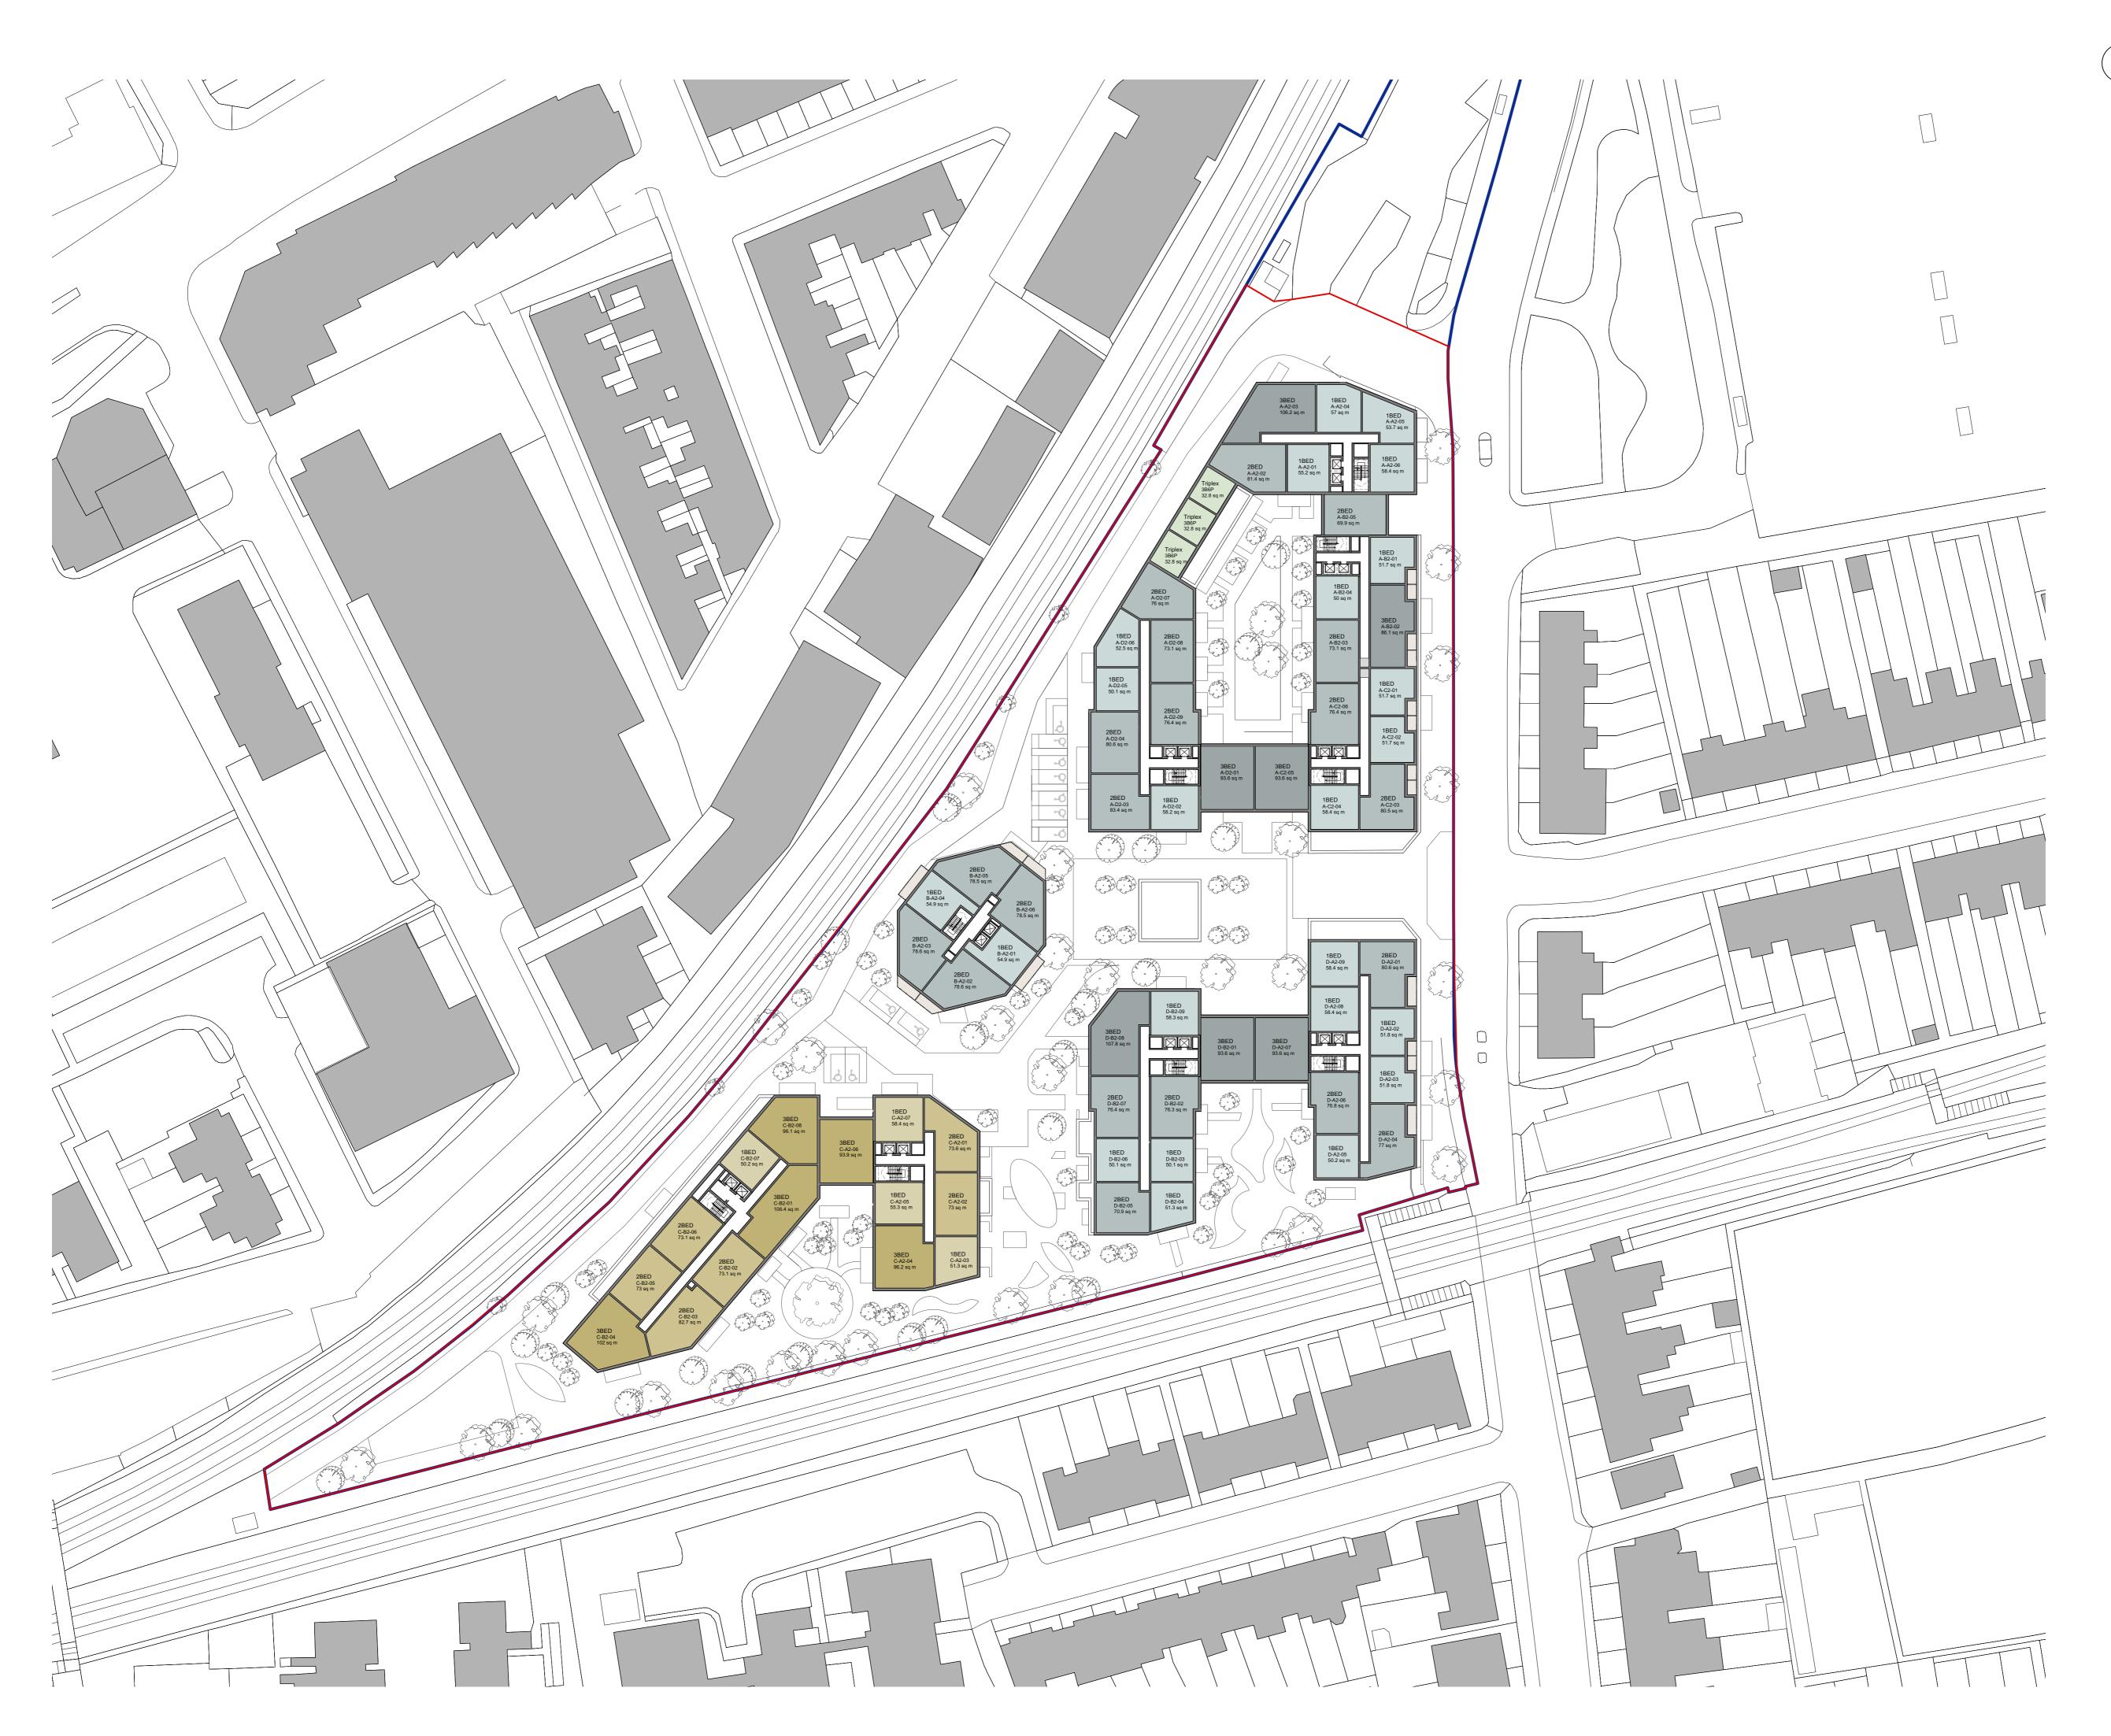

### **Waste Water Services**

Please provide a copy extract from the public sewer map.

The following quartiles have been printed as they fall within Thames' sewerage area:

TQ1875SE TQ1975NW TQ1975SW TQ1875NE

# **Clean Water Services**

Please provide a copy extract from the public water main map.

The following quartiles have been printed as they fall within Thames' water area:

TQ1875SE TQ1975NW

TQ1975SW TQ1875NE