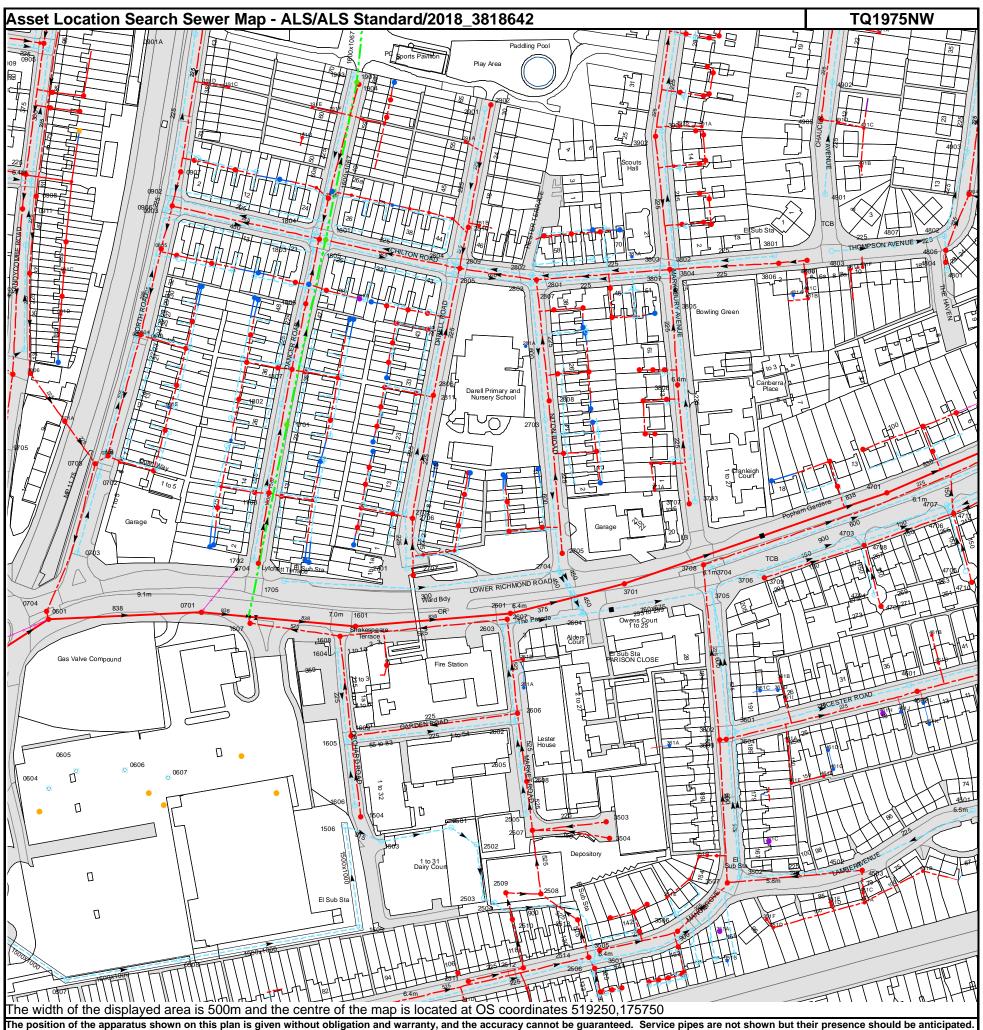

### **Waste Water Services**

Please provide a copy extract from the public sewer map.

The following quartiles have been printed as they fall within Thames' sewerage area:

TQ1875SE TQ1975NW TQ1975SW TQ1875NE

Enclosed is a map showing the approximate lines of our sewers. Our plans do not show sewer connections from individual properties or any sewers not owned by Thames Water unless specifically annotated otherwise. Records such as "private" pipework are in some cases available from the Building Control Department of the relevant Local Authority.

Where the Local Authority does not hold such plans it might be advisable to consult the property deeds for the site or contact neighbouring landowners.

This report relates only to sewerage apparatus of Thames Water Utilities Ltd, it does not disclose details of cables and or communications equipment that may be running through or around such apparatus.

# For your guidance:

- The Company is not generally responsible for rivers, watercourses, ponds, culverts
  or highway drains. If any of these are shown on the copy extract they are shown for
  information only.
- Any private sewers or lateral drains which are indicated on the extract of the public sewer map as being subject to an agreement under Section 104 of the Water Industry Act 1991 are not an 'as constructed' record. It is recommended these details be checked with the developer.