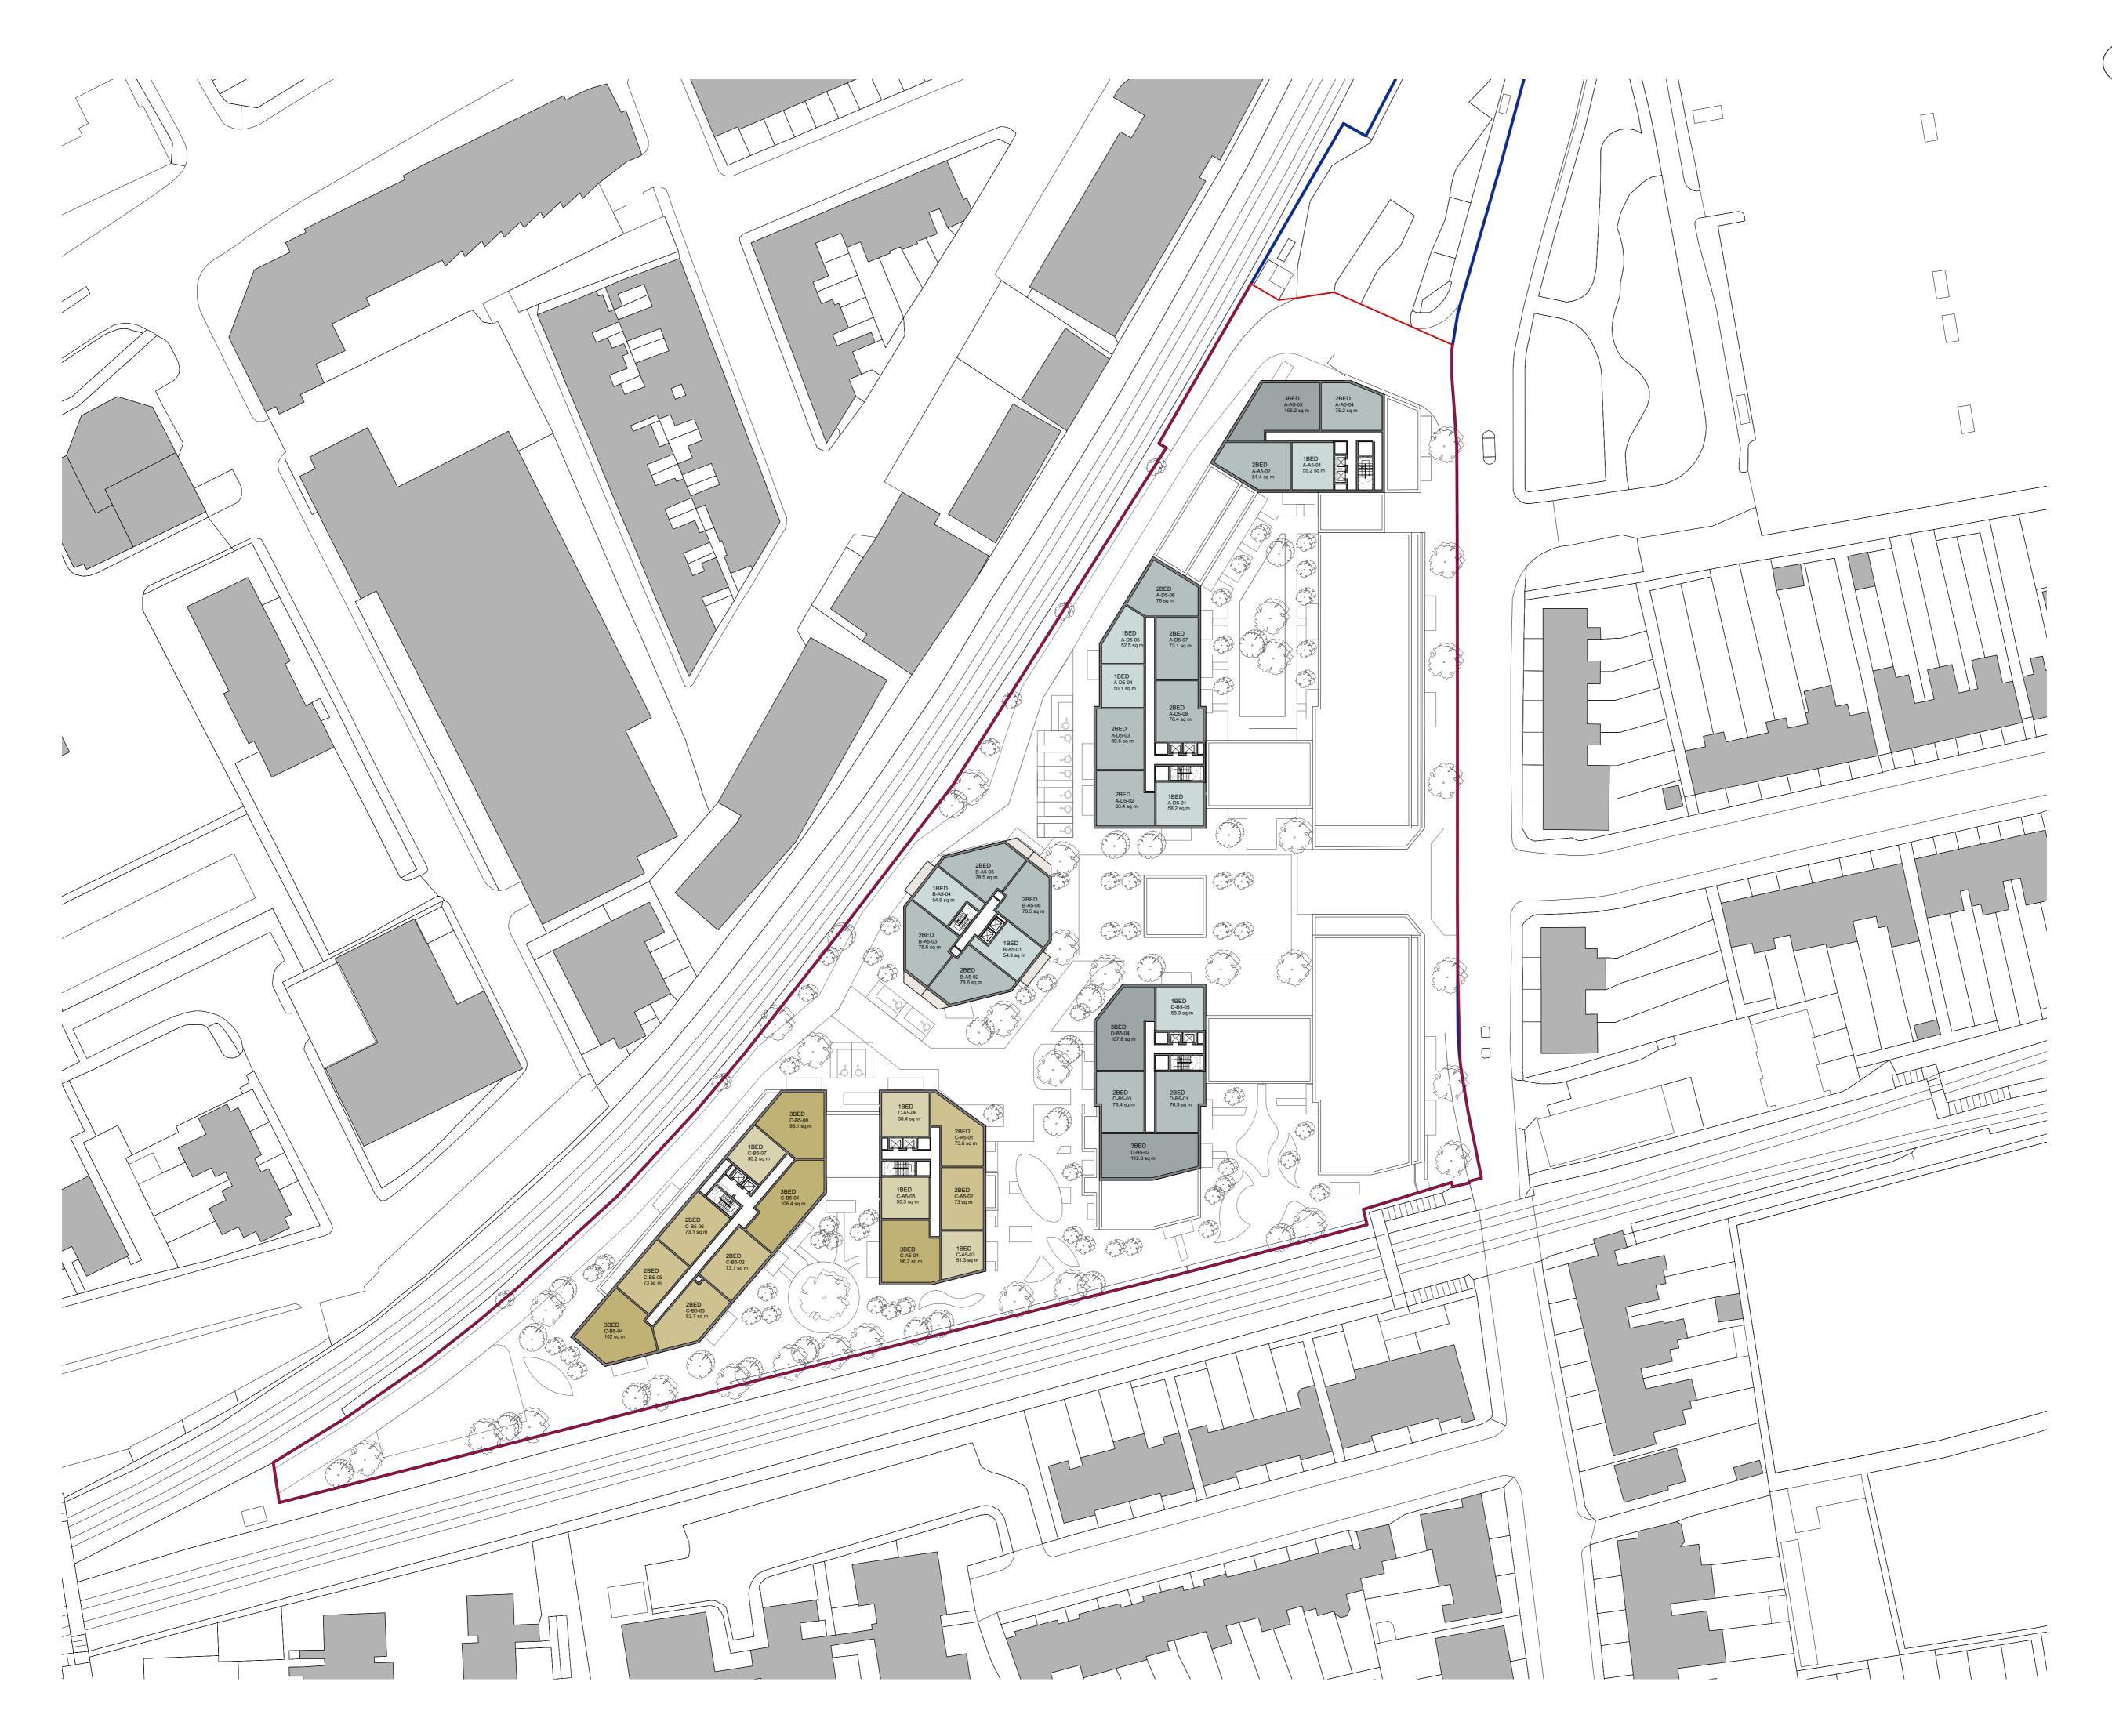

| Planning        |        |
| drawing is for:                                                                 | Information     | $\geq$ |
|                                                                                 | Comment         |        |
| All information on this drawing is not for construction unless it is marked for | Client approval |        |
| construction                                                                    | Construction    |        |



## **Avanton**

Project title A3004

## **Manor Road Richmond**

Drawing title

## **GA Plans** Fourth Floor

Scale @ A1 size Nov '18 1:500

## Drawing N° A3004 204

Status & Revision

# P12

Assael

Assael Architecture Limited 123 Upper Richmond Road London SW15 2TL

**)** +44 (0)20 7736 7744





All setting out must be checked on site
All levels must be checked on site and refer to
Ordnance Datum Newlyn unless alternative Datum given
All fixings and weatherings must be checked on site
All dimensions must be checked on site

This drawing must not be scaled This drawing must be read in conjunction with all other relevant drawings, specification clauses and current design risk register
This drawing must not be used for land transfer purposes
Calculated areas in accordance with Assael Architecture's
Definition of Areas for Schedule of Areas

This drawing must not be used on site unless issued for construction
Subject to survey, consultation and approval from all statutory
Authorities

Revision Status: P=Preliminary C=Contract

© 2018 Assael Architecture Limited

Assael Architectur