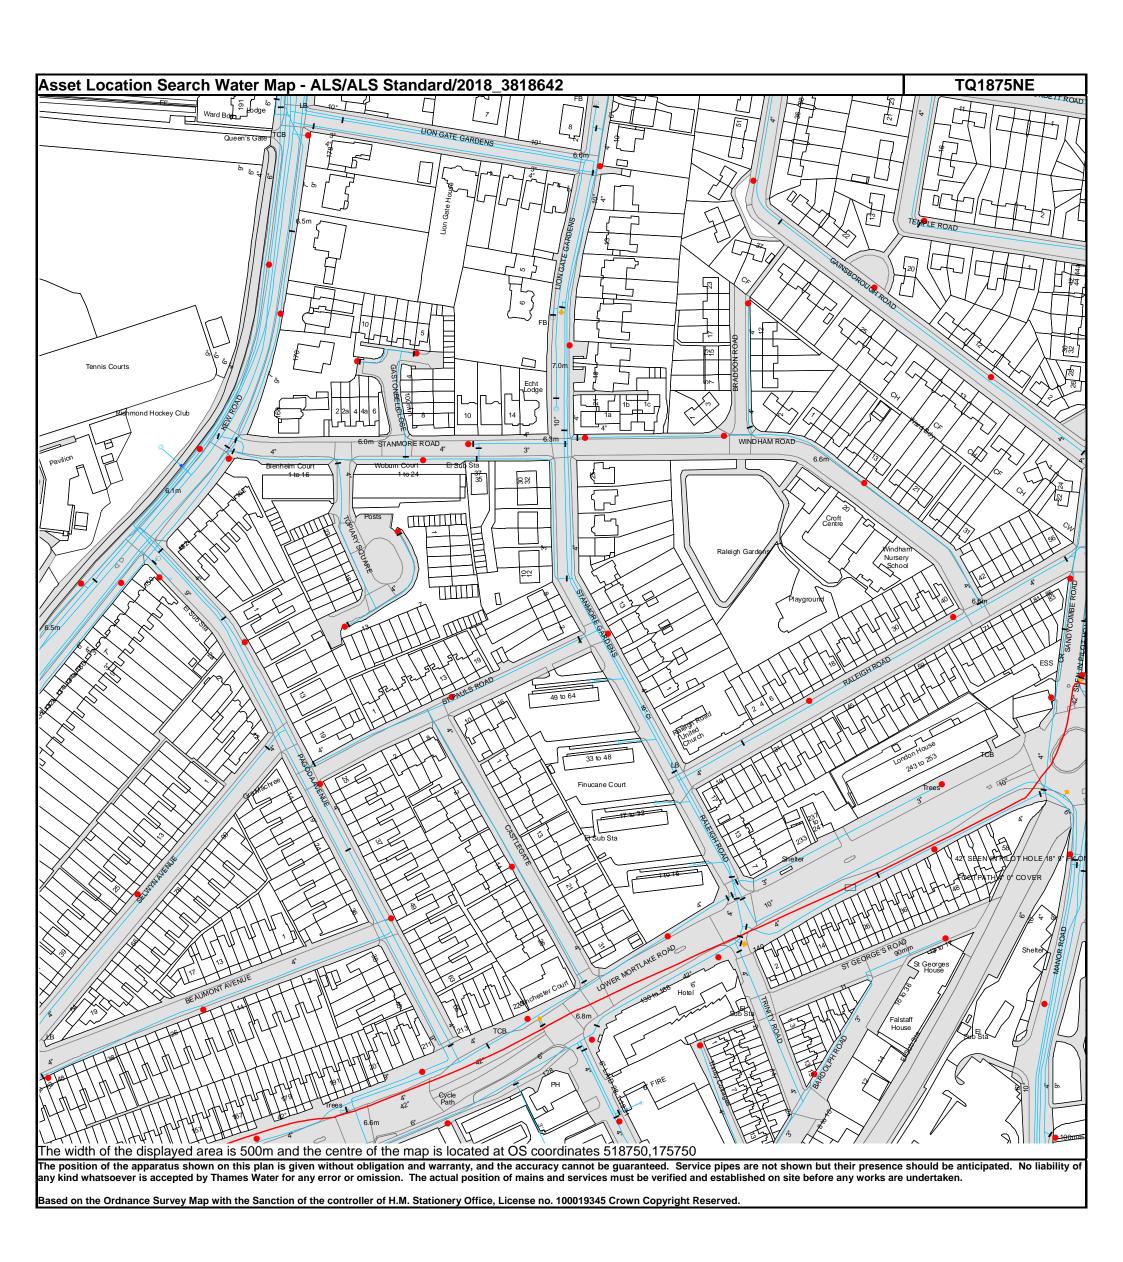

The following records were searched in compiling this report: - the map of public sewers & the map of waterworks. Thames Water Utilities Ltd (TWUL) holds all of these.

This searchprovides maps showing the position, size of Thames Water assets close to the proposed development and also manhole cover and invert levels, where available.

### **Waste Water Services**

Please provide a copy extract from the public sewer map.

The following quartiles have been printed as they fall within Thames' sewerage area:

TQ1875SE TQ1975NW TQ1975SW TQ1875NE

Enclosed is a map showing the approximate lines of our sewers. Our plans do not show sewer connections from individual properties or any sewers not owned by Thames Water unless specifically annotated otherwise. Records such as "private" pipework are in some cases available from the Building Control Department of the relevant Local Authority.

Where the Local Authority does not hold such plans it might be advisable to consult the property deeds for the site or contact neighbouring landowners.

This report relates only to sewerage apparatus of Thames Water Utilities Ltd, it does not disclose details of cables and or communications equipment that may be running through or around such apparatus.

# For your guidance:

- The Company is not generally responsible for rivers, watercourses, ponds, culverts
  or highway drains. If any of these are shown on the copy extract they are shown for
  information only.
- Any private sewers or lateral drains which are indicated on the extract of the public sewer map as being subject to an agreement under Section 104 of the Water Industry Act 1991 are not an 'as constructed' record. It is recommended these details be checked with the developer.

# **Clean Water Services**

Please provide a copy extract from the public water main map.

The following quartiles have been printed as they fall within Thames' water area:

TQ1875SE TQ1975NW

TQ1975SW TQ1875NE

Enclosed is a map showing the approximate positions of our water mains and associated apparatus. Please note that records are not kept of the positions of individual domestic supplies.

For your information, there will be a pressure of at least 10m head at the outside stop valve. If you would like to know the static pressure, please contact our Customer Centre on 0800 316 9800. The Customer Centre can also arrange for a full flow and pressure test to be carried out for a fee.

# For your guidance:

- Assets other than vested water mains may be shown on the plan, for information only.
- If an extract of the public water main record is enclosed, this will show known public
  water mains in the vicinity of the property. It should be possible to estimate the
  likely length and route of any private water supply pipe connecting the property to
  the public water network.