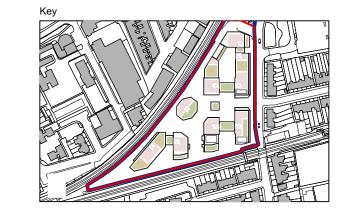

Fairhurst GGA Fairhurst GGA

LONDON SE1 9EA

Search address supplied

Manor Road Richmond TW9 1YB

Your reference 126782

Our reference ALS/ALS Standard/2018\_3818642

Search date 19 June 2018

Thames Water Utilities Ltd Property Searches, PO Box 3189, Slough SL1 4WW DX 151280 Slough 13

searches@thameswater.co.uk www.thameswater-propertysearches.co.uk

Search address supplied: Manor Road, Richmond, TW9 1YB