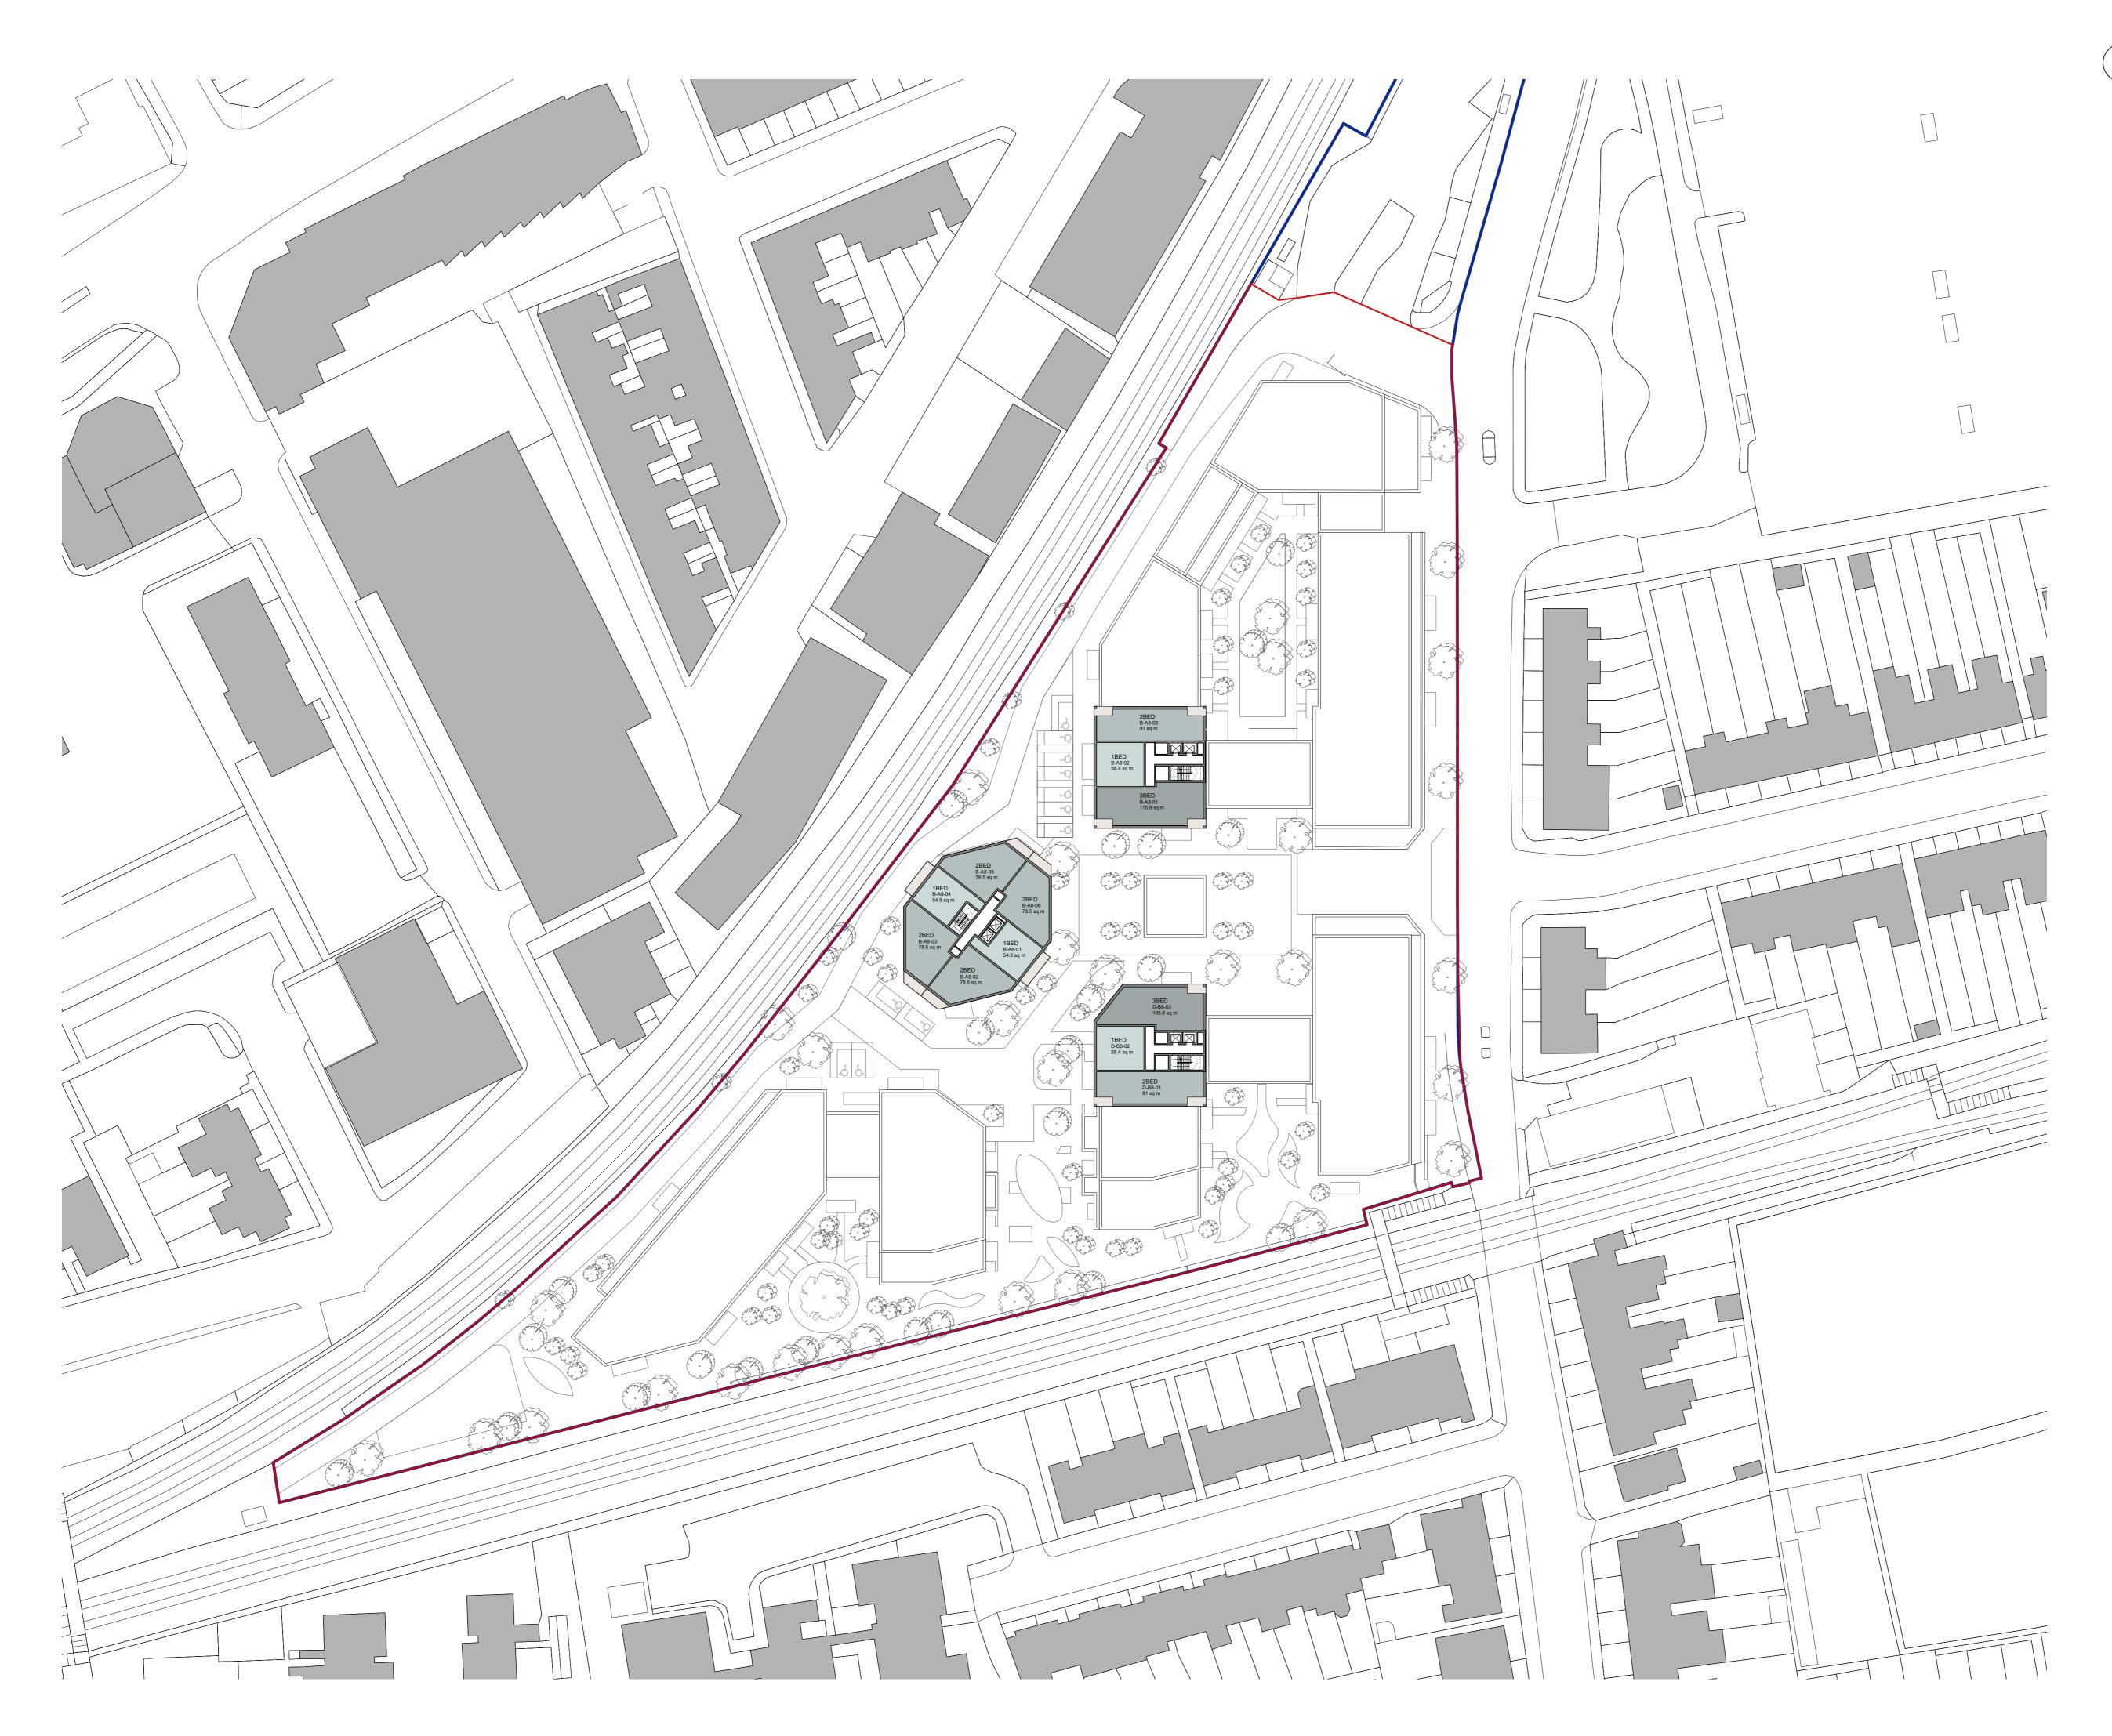

Fairhurst GGA Fairhurst GGA

LONDON SE1 9EA

Search address supplied

Manor Road Richmond TW9 1YB

Your reference 126782

Our reference ALS/ALS Standard/2018\_3818642

Search date 19 June 2018