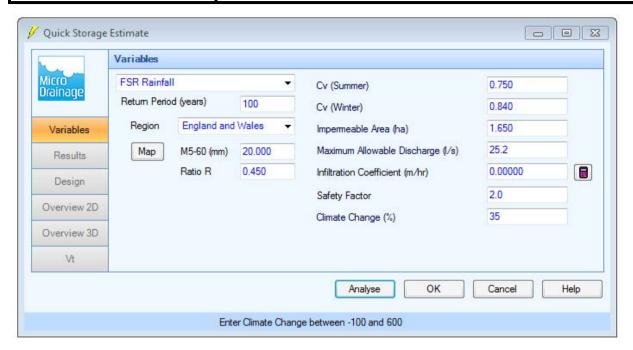

Fairhurst GGA Fairhurst GGA

LONDON SE1 9EA

Search address supplied

Manor Road Richmond TW9 1YB

Your reference 126782

Our reference ALS/ALS Standard/2018\_3818642

Search date 19 June 2018

Thames Water Utilities Ltd Property Searches, PO Box 3189, Slough SL1 4WW DX 151280 Slough 13

searches@thameswater.co.uk www.thameswater-propertysearches.co.uk

Search address supplied: Manor Road, Richmond, TW9 1YB