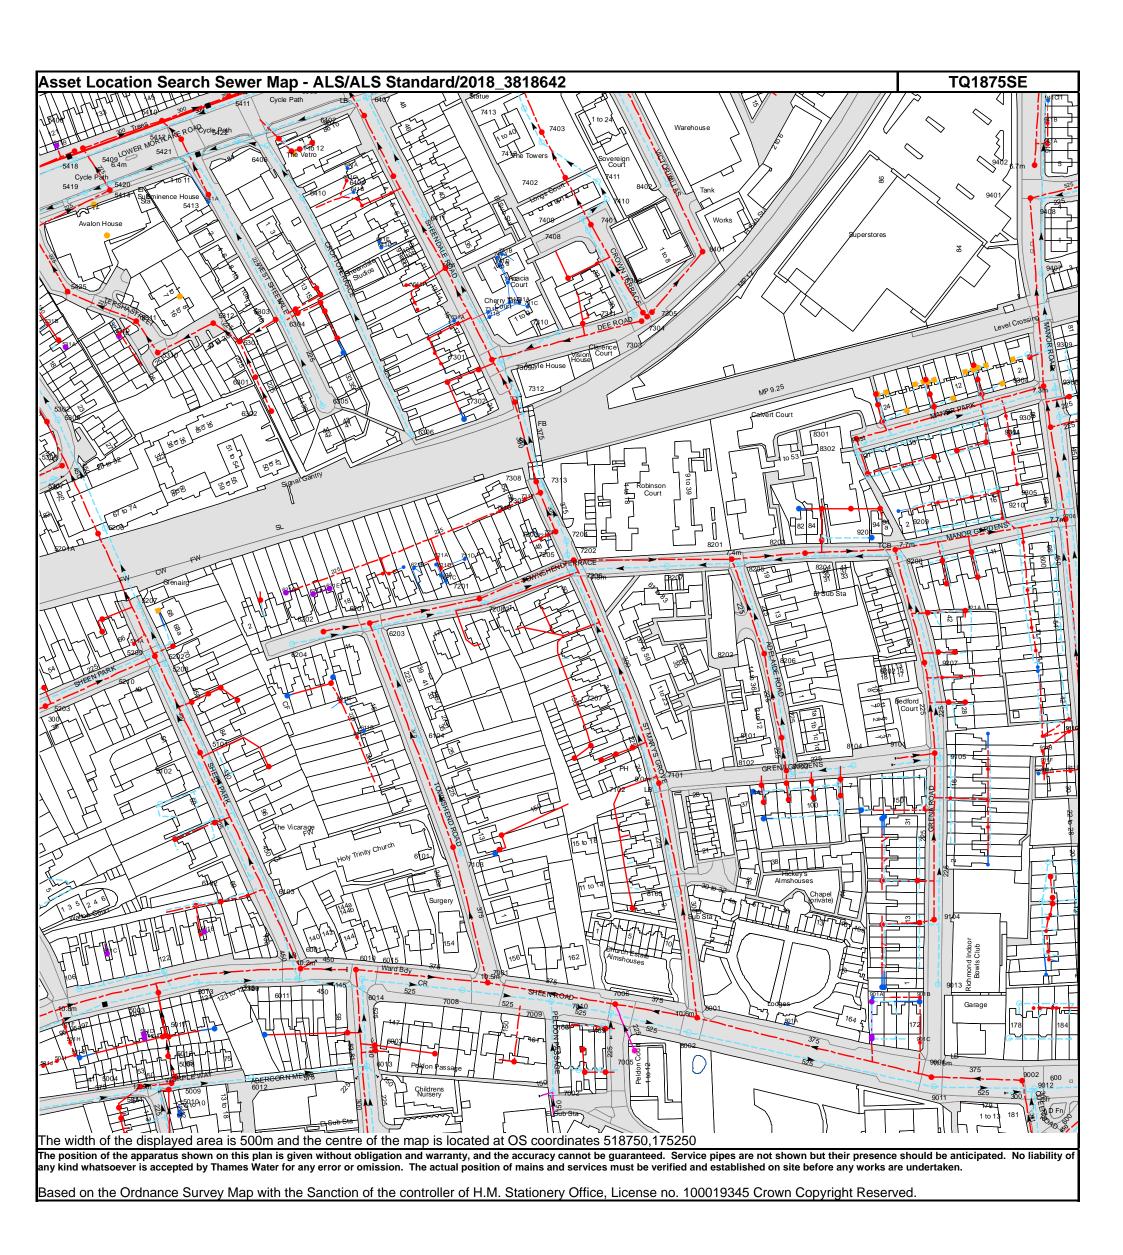

### **Waste Water Services**

Please provide a copy extract from the public sewer map.

The following quartiles have been printed as they fall within Thames' sewerage area:

TQ1875SE TQ1975NW TQ1975SW TQ1875NE

Enclosed is a map showing the approximate lines of our sewers. Our plans do not show sewer connections from individual properties or any sewers not owned by Thames Water unless specifically annotated otherwise. Records such as "private" pipework are in some cases available from the Building Control Department of the relevant Local Authority.

Where the Local Authority does not hold such plans it might be advisable to consult the property deeds for the site or contact neighbouring landowners.

This report relates only to sewerage apparatus of Thames Water Utilities Ltd, it does not disclose details of cables and or communications equipment that may be running through or around such apparatus.

# For your guidance:

- The Company is not generally responsible for rivers, watercourses, ponds, culverts
  or highway drains. If any of these are shown on the copy extract they are shown for
  information only.
- Any private sewers or lateral drains which are indicated on the extract of the public sewer map as being subject to an agreement under Section 104 of the Water Industry Act 1991 are not an 'as constructed' record. It is recommended these details be checked with the developer.