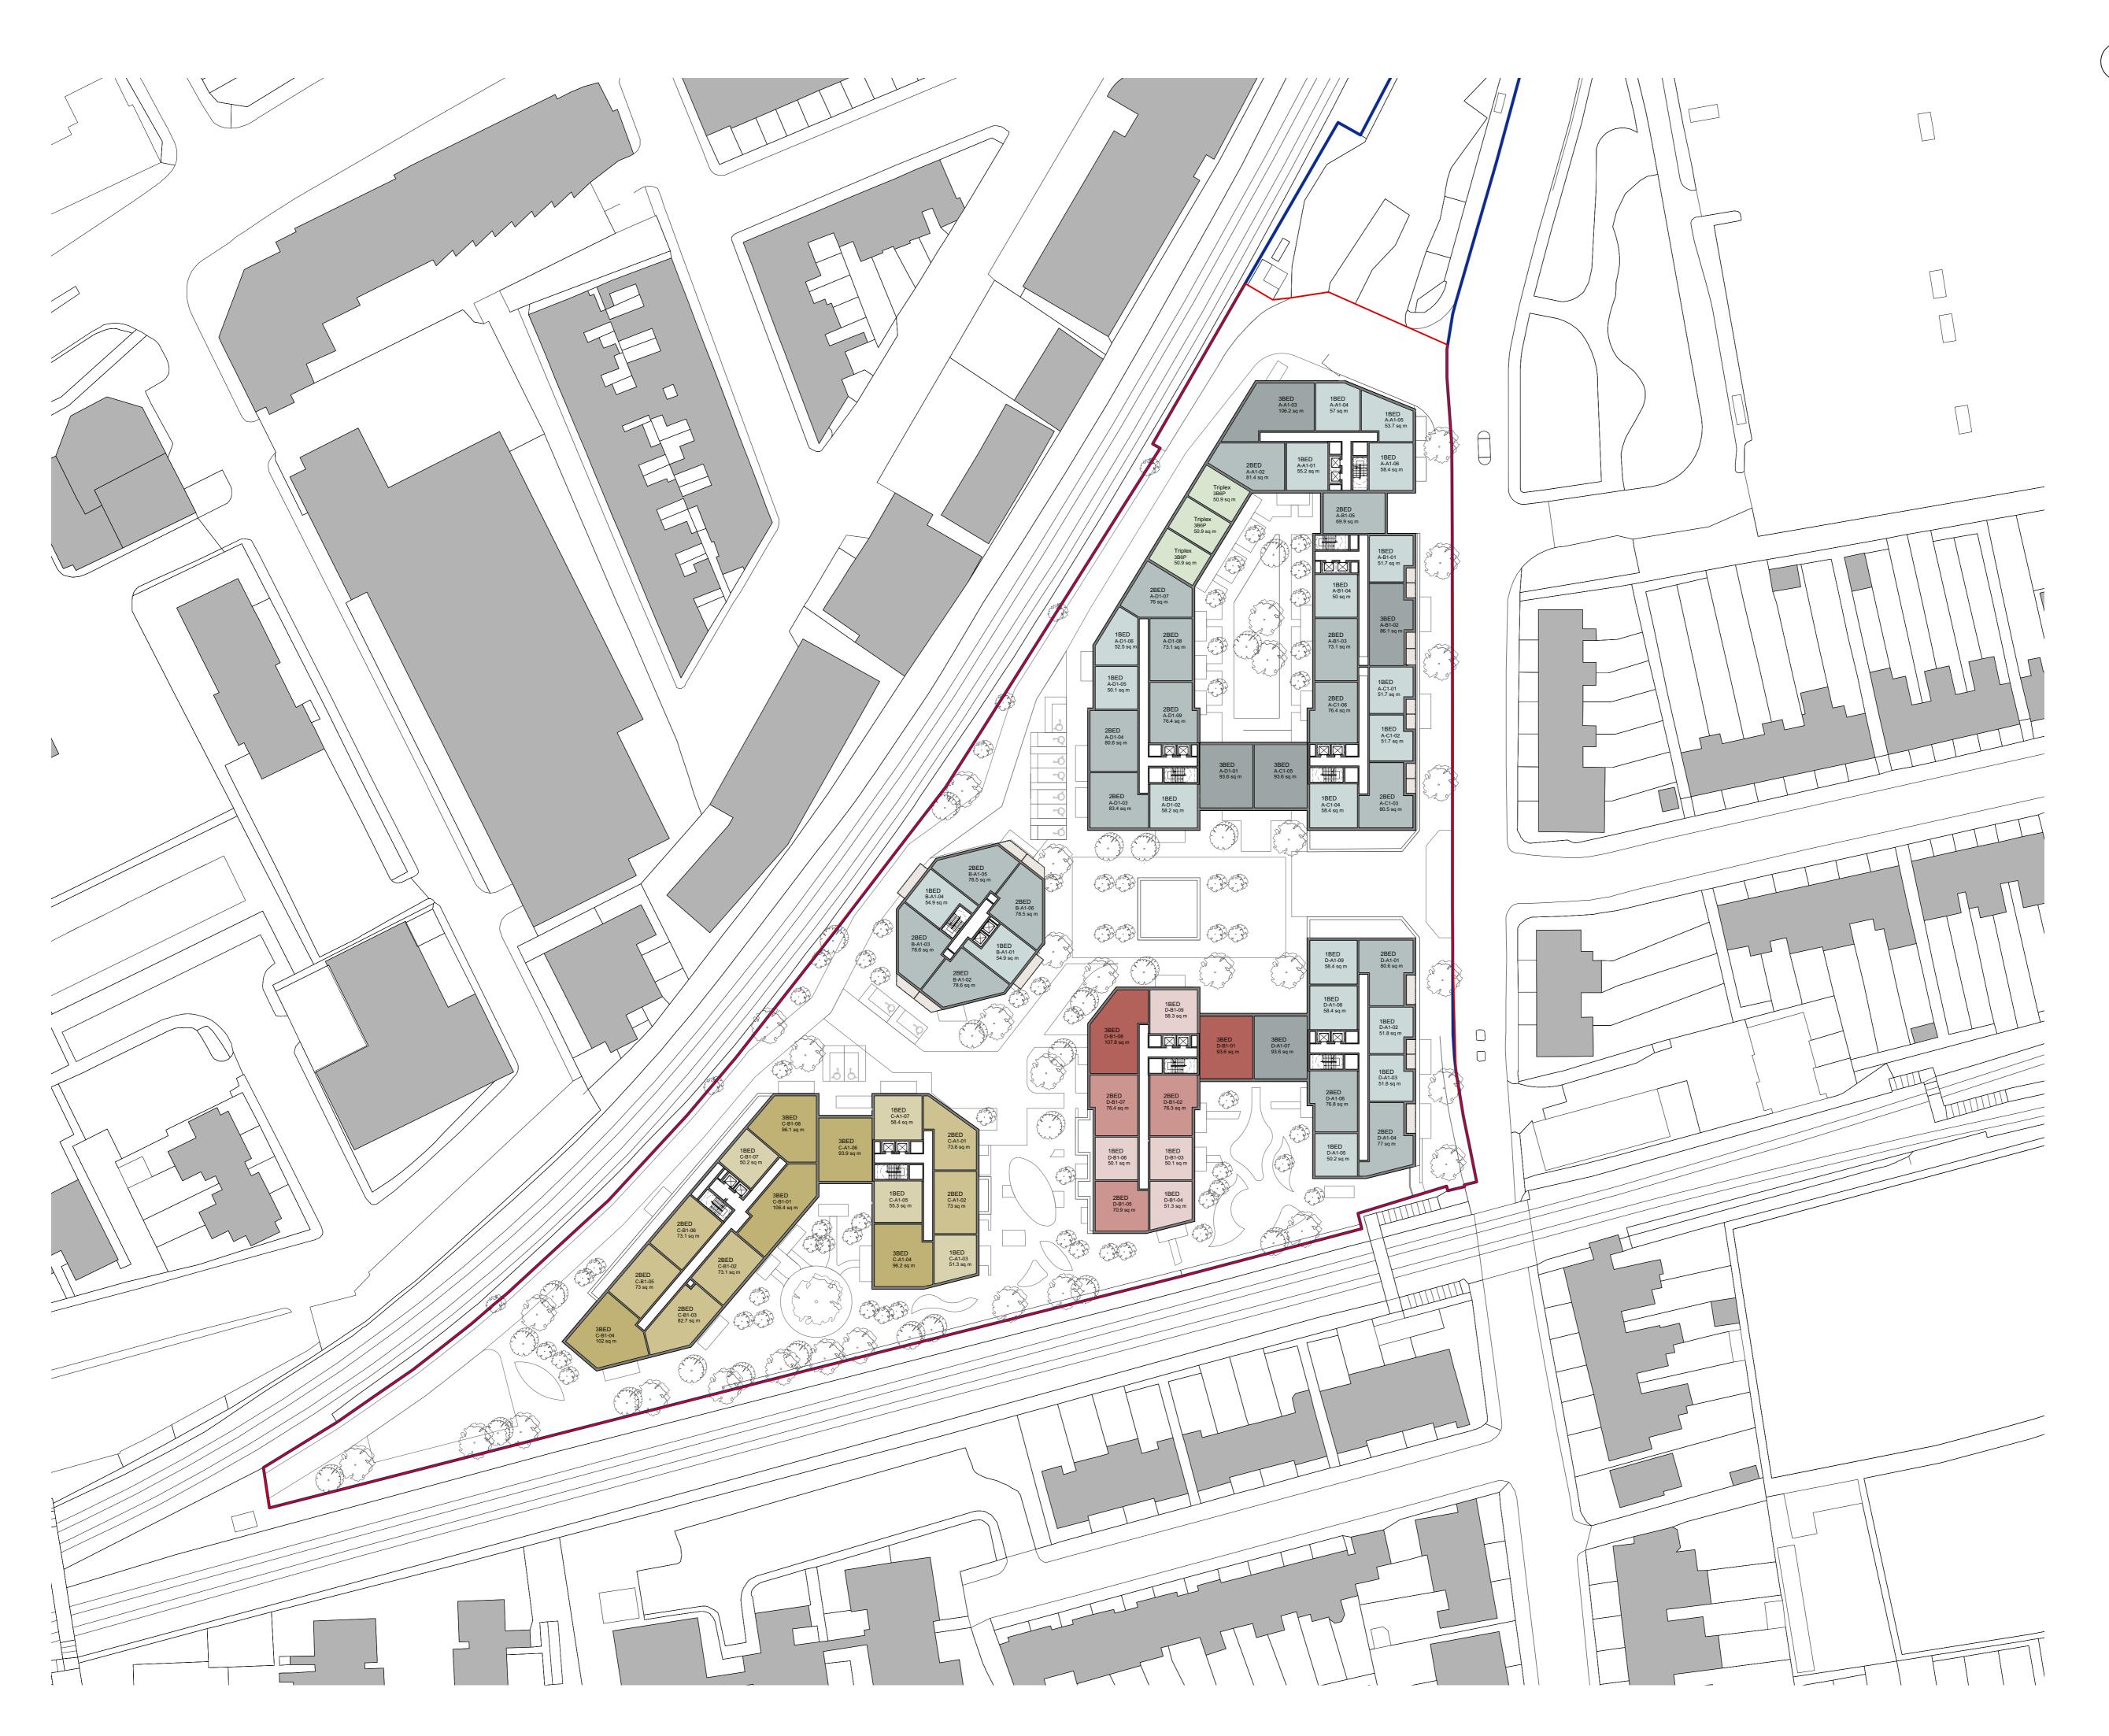

### **Waste Water Services**

Please provide a copy extract from the public sewer map.

The following quartiles have been printed as they fall within Thames' sewerage area:

TQ1875SE TQ1975NW TQ1975SW TQ1875NE

# **Clean Water Services**

Please provide a copy extract from the public water main map.

The following quartiles have been printed as they fall within Thames' water area:

TQ1875SE TQ1975NW

TQ1975SW TQ1875NE